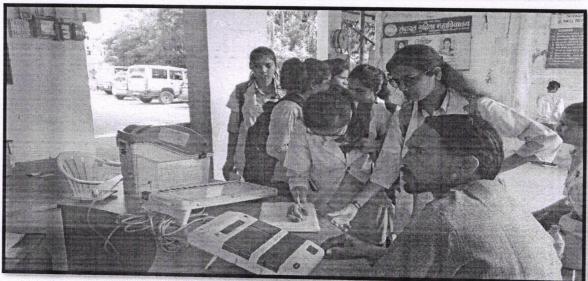

#### 'Mission YUVA-EN':

As per the letter received from Voter Registration Office, 53-South Nagpur Legislative Assembly, Nagpur, Mission YUVA-EN was held in the college. The team of Election Office, including Shri Varhade Sir with shri Moreshwar Badwauik, Shri Nitin Gawali, Shri Vinod Choudhari, Shri Rajhans Rajwade visited the college. The class-wise interaction sessions were organized for them. The students were motivated to register their names in the voters list through the Voter Helpline app. Many students participated in the session and learnt how to use the app as well as to register, update their information on the portal.