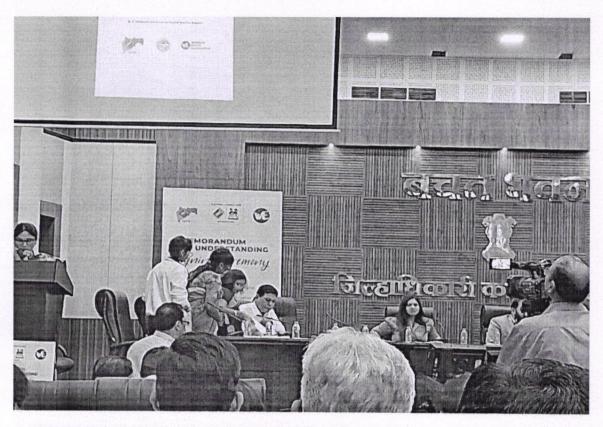

### **Memorandum of Understanding**

# Between District Election Office, Nagpur, Worship Earth Foundation, Pune And Sewadal Mahila Mahavidaylaya, Nagpur

#### **About the SMMELC:**

As they sayin a democracy, "the government is of the people, for the people and by the people." A democratic government is said to be the best kind of government. It ensures the active participation of the people where the citizens get the chance to choose their government by the right to vote. Voting is an integral part of democracy and it is necessary for the people to have a voice. By voting, you can create change and make a difference in your community. It as an important civic duty that can significantly impact the future of our country. To create the awareness about this civic duty, Electoral Literacy Club was formed and various awareness activities were conducted. To serve this purpose, Electoral Literacy Club of Sevadal Mahila Mahavidyalaya, Nagpur conducted various activities under the MOU between District Election Office, Nagpur, Worship Earth Foundation, Pune and Sevadal Mahila Mahavidyalaya, Nagpur. Through these activities, SMM ELC has created a largescale awareness among students and the society as well.