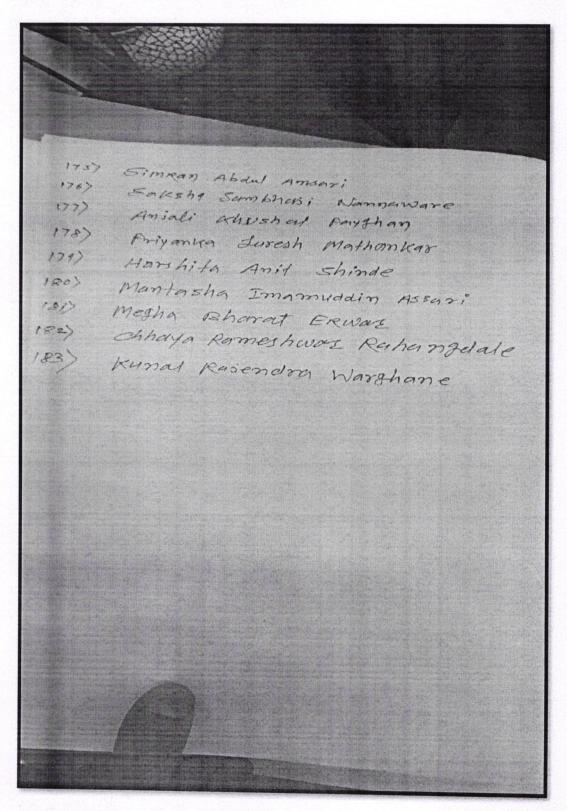

#### STUDENTS' COUNCIL

Academic Session: 2023-2024

| S.N. | Members of Students' Council                | Designation                  |
|------|---------------------------------------------|------------------------------|
| 1.   | Prof. Pravin Charde                         | Chairman                     |
|      | Principal, Sevadal Mahila Mahavidyalaya,    |                              |
|      | Nagpur.                                     |                              |
| 2.   | Dr. Reeta Dhandekar                         | Nominated by the Principal   |
|      | Head, Department of Political Science       |                              |
| 3.   | Mr. Purushottam Gajbhiye, Asst. Professor,  | N.S.S. Program Officer       |
|      | Department of English                       |                              |
| 4.   | Mr. Sharad Bakhade                          | Head, Department of Physical |
|      | Head, Department of Physical Education      | Education                    |
| 5.   | Ms. Shrutika Shende II (Zoology)            | Secretary                    |
| 6.   | Ms. Naziya Parveen, M.Sc. I (Zoology)       | Member                       |
| 7.   | Ms. Gazal Hemne M.Sc. I (Chemistry)         | Member                       |
| 8.   | Ms. Minal Bokde, M.Sc. II (Chemistry)       | Member                       |
| 9.   | Ms. Nikita Talawekar M.Sc. I (Env. Science) | Member                       |
| 10.  | Ms. Ekta Khairkar, M.Sc. II (Env. Science)  | Member                       |
| 11   | Ms. Pooja Zade, M.Sc.I (Botany)             | Member                       |
| 12.  | Ms. Nikita Banait, M.Sc.II (Botany)         | Member                       |
| 13   | Ms. Samiksha Dange M.Sc I (Micro)           | Member                       |
| 14   | Ms. Rutuja Vaidya M.Sc.II (Micro)           | Member                       |
| 15.  | Ms. Krutika Vaidya, B.Sc. III (Science)     | Member                       |
| 16.  | Ms. Aakanksha Gathibandhe B.Sc. II (Sci)    | Member                       |
| 17.  | Ms. Aashi Khadgi, B.Sc. I (Science)         | Member                       |
| 18.  | Ms. Karishma Nandanwar B.Sc. III (Home Sci) | Member                       |
| 19.  | Ms. Resham Sheikh, B.Sc. II (Home Sci)      | Member                       |
| 20.  | Ms. Janhavi Paithane ,B.Sc. I (Home Sci     | Member                       |
| 21.  | Ms. Nidhi Kathe, B.A.III (Social Sci)       | Member                       |
| 22.  | Ms. Chhaya Rahangdale, B.A.II (Social Sci)  | Member                       |
| 23.  | Ms. Vaishali Hajare, B.A.I (Social Sci)     | Member                       |
| 24.  | Ms. Drushti Nerikar, B.A.III,               | N.S.S.Representative         |
| 25.  | Ms. Kanchan Meshram, (M.Sc.I Zoology)       | Sports representative        |
| 26   | Ms. Krutika Vaidya, B.Sc. III               | Cultural Representative      |