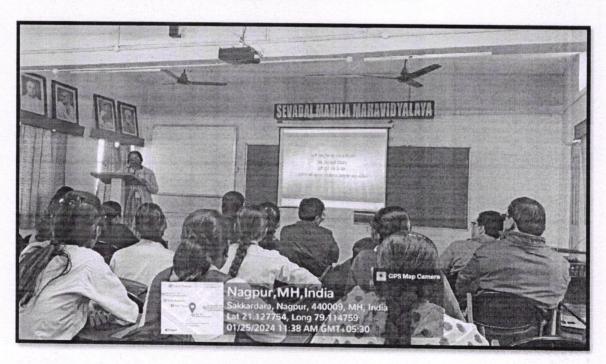

As per the directives received from Principal committee has to register complaints immediately and later on decision will be taken after discussion of matter with the Principal. On the eve of World Health Day (7th April 2024) Guest lecture of Dr. Mrs. Anuradha Ridhorkar was organised on the topic, "Women Health Awareness." She explained how to take care during monthly periods.(MC). According to her opinion female students should take care while making friendship with male. Madam advised female student should take care of any type of harassment from others while leaving stress free life. She answered question asked by students. Students were very happy after lecture. During 2023 -24 no complaints of sexual harassment received in the college.