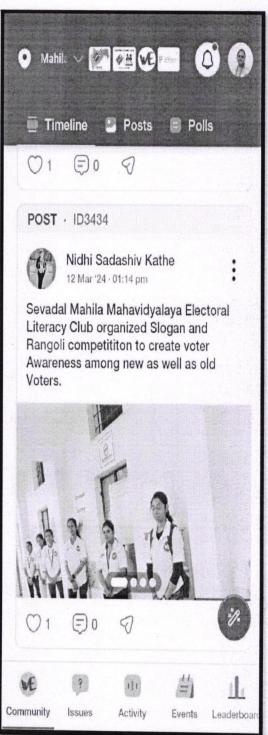

#### **About the SMMELC:**

As they sayin a democracy, "the government is of the people, for the people and by the people." A democratic government is said to be the best kind of government. It ensures the active participation of the people where the citizens get the chance to choose their government by the right to vote. Voting is an integral part of democracy and it is necessary for the people to have a voice. By voting, you can create change and make a difference in your community. It as an important civic duty that can significantly impact the future of our country. To create the awareness about this civic duty, Electoral Literacy Club was formed and various awareness activities were conducted. To serve this purpose, Electoral Literacy Club of Sevadal Mahila Mahavidyalaya, Nagpur conducted various activities under the MOU between District Election Office, Nagpur, Worship Earth Foundation, Pune and Sevadal Mahila Mahavidyalaya, Nagpur. Through these activities, SMM ELC has created a largescale awareness among students and the society as well.