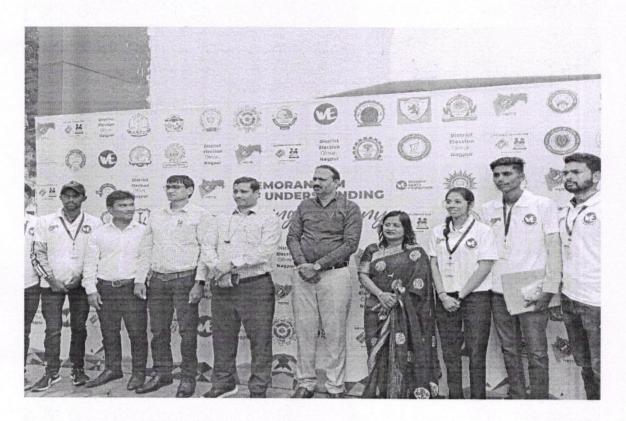

#### **About the SMMELC:**

As they sayin a democracy, "the government is of the people, for the people and by the people." A democratic government is said to be the best kind of government. It ensures the active participation of the people where the citizens get the chance to choose their government by the right to vote. Voting is an integral part of democracy and it is necessary for the people to have a voice. By voting, you can create change and make a difference in your community. It as an important civic duty that can significantly impact the future of our country. To create the awareness about this civic duty, Electoral Literacy Club was formed and various awareness activities were conducted. To serve this purpose, Electoral Literacy Club of Sevadal Mahila Mahavidyalaya, Nagpur conducted various activities under the MOU between District Election Office, Nagpur, Worship Earth Foundation, Pune and Sevadal Mahila Mahavidyalaya, Nagpur. Through these activities, SMM ELC has created a largescale awareness among students and the society as well.

#### 'Mission YUVA-EN':

As per the letter received from Voter Registration Office, 53-South Nagpur Legislative Assembly, Nagpur, Mission YUVA-EN was held in the college. The team of Election Office, including Shri Varhade Sir with shri Moreshwar Badwauik, Shri Nitin Gawali, Shri Vinod Choudhari, Shri Rajhans Rajwade visited the college. The class-wise interaction sessions were organized for them. The students were motivated to register their names in the voters list through the Voter Helpline app. Many students participated in the session and learnt how to use the app as well as to register, update their information on the portal.