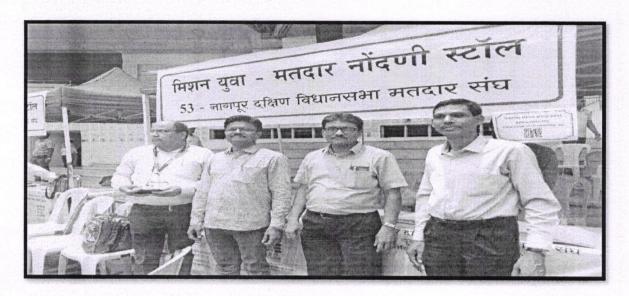

#### 'Mission YUVA-EN':

As per the letter received from Voter Registration Office, 53-South Nagpur Legislative Assembly, Nagpur, Mission YUVA-EN was held in the college. The team of Election Office, including Shri Varhade Sir with shri Moreshwar Badwauik, Shri Nitin Gawali, Shri Vinod Choudhari, Shri Rajhans Rajwade visited the college. The class-wise interaction sessions were organized for them. The students were motivated to register their names in the voters list through the Voter Helpline app. Many students participated in the session and learnt how to use the app as well as to register, update their information on the portal.