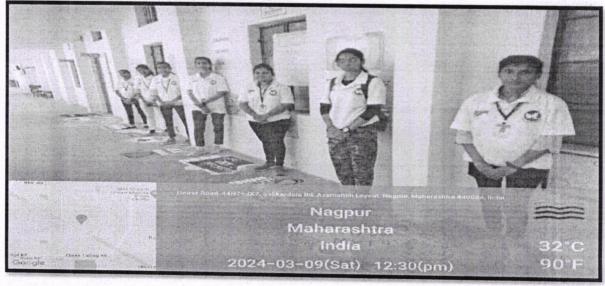

#### 'Mission YUVA-EN':

As per the letter received from Voter Registration Office, 53-South Nagpur Legislative Assembly, Nagpur, Mission YUVA-EN was held in the college. The team of Election Office, including Shri Varhade Sir with shri Moreshwar Badwauik, Shri Nitin Gawali, Shri Vinod Choudhari, Shri Rajhans Rajwade visited the college. The class-wise interaction sessions were organized for them. The students were motivated to register their names in the voters list through the Voter Helpline app. Many students participated in the session and learnt how to use the app as well as to register, update their information on the portal.