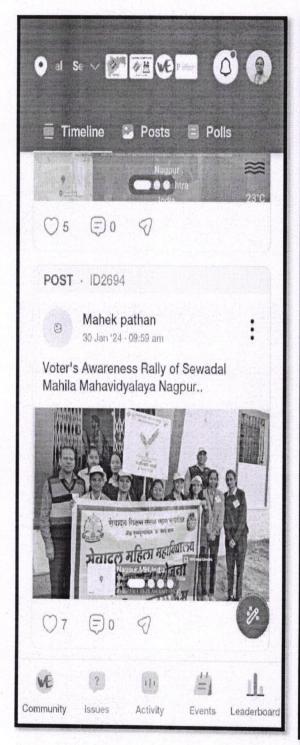

to communicate your message to all. Considering the fact, a rangoli competition was organized by the electoral literacy club of the college. Theme for the competition was 'My Vote-My Message'. Participants drew the rangoli with the message on the Voting duty towards nation. ELC members coordinated and also participated in this activity.



Participants while drawing the rangoli















### Slogan and Poster making:

Slogans and posters are the best media to convey your message through simple words and just images. ELC members were asked to prepare Slogans and Posters to appeal the new voters as well as regular voters.







### ELC activities poston WE app:

ELC members actively posted the activities on WE app. ELC wall magazine, activities, posts were posted by the ELC members.





Post update on WE app by ELC members



#### Appreciation for outstanding performance:

Sevadal Mahila Mahavidyalaya's emplyees were falicitated by the Election Commisionoffice, Nagpur for their outstanding performance as BLO. Five non-teaching staff members of the instittion have been assigned the task as BLO. They were very helpful in organising election related acctivities. The registration of 12<sup>th</sup> passed students as new voters was successful with their active support. With the help of the BLO, institution organized the Voter ID updation activity like aadhar linkage for the regular voters. All the BLOs received appreaciation from District collector office for their outstanding performance.





Shri, L.S.Madankar reveiving Appreciation Certificate.



Shri. Shelke, Lab At