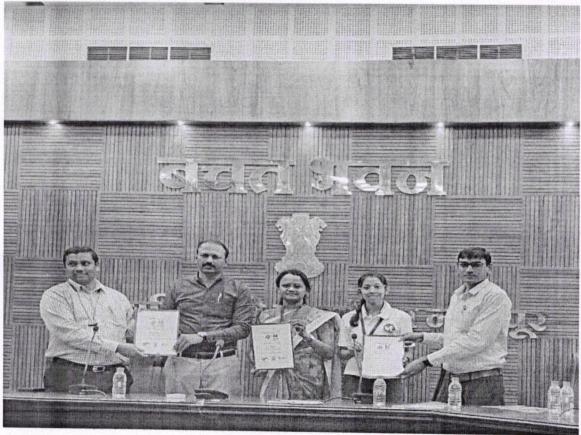

#### **About the SMMELC:**

As they sayin a democracy, "the government is of the people, for the people and by the people." A democratic government is said to be the best kind of government. It ensures the active participation of the people where the citizens get the chance to choose their government by the right to vote. Voting is an integral part of democracy and it is necessary for the people to have a voice. By voting, you can create change and make a difference in your community. It as an important civic duty that can significantly impact the future of our country. To create the awareness about this civic duty, Electoral Literacy Club was formed and various awareness activities were conducted. To serve this purpose, Electoral Literacy Club of Sevadal Mahila Mahavidyalaya, Nagpur conducted various activities under the MOU between District Election Office, Nagpur, Worship Earth Foundation, Pune and Sevadal Mahila Mahavidyalaya, Nagpur. Through these activities, SMM ELC has created a largescale awareness among students and the society as well.

#### 'Mission YUVA-EN':

As per the letter received from Voter Registration Office, 53-South Nagpur Legislative Assembly, Nagpur, Mission YUVA-EN was held in the college. The team of Election Office, including Shri Varhade Sir with shri Moreshwar Badwauik, Shri Nitin Gawali, Shri Vinod Choudhari, Shri Rajhans Rajwade visited the college. The class-wise interaction sessions were organized for them. The students were motivated to register their names in the voters list through the Voter Helpline app. Many students participated in the session and learnt how to use the app as well as to register, update their information on the portal.