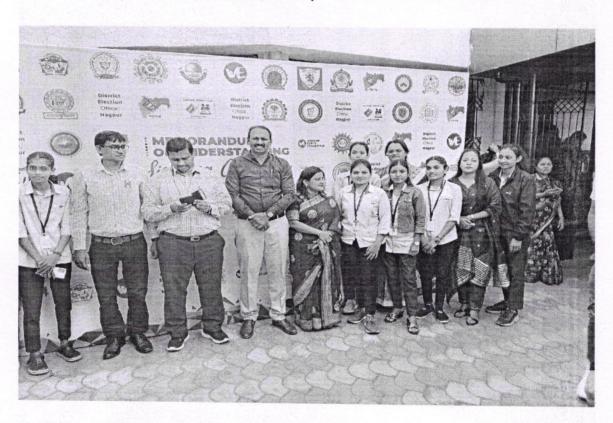

#### **About the SMMELC:**

As they sayin a democracy, "the government is of the people, for the people and by the people." A democratic government is said to be the best kind of government. It ensures the active participation of the people where the citizens get the chance to choose their government by the right to vote. Voting is an integral part of democracy and it is necessary for the people to have a voice. By voting, you can create change and make a difference in your community. It as an important civic duty that can significantly impact the future of our country. To create the awareness about this civic duty, Electoral Literacy Club was formed and various awareness activities were conducted. To serve this purpose, Electoral Literacy Club of Sevadal Mahila Mahavidyalaya, Nagpur conducted various activities under the MOU between District Election Office, Nagpur, Worship Earth Foundation, Pune and Sevadal Mahila Mahavidyalaya, Nagpur. Through these activities, SMM ELC has created a largescale awareness among students and the society as well.

#### 'Mission YUVA-EN':

As per the letter received from Voter Registration Office, 53-South Nagpur Legislative Assembly, Nagpur, Mission YUVA-EN was held in the college. The team of Election Office, including Shri Varhade Sir with shri Moreshwar Badwauik, Shri Nitin Gawali, Shri Vinod Choudhari, Shri Rajhans Rajwade visited the college. The class-wise interaction sessions were organized for them. The students were motivated to register their names in the voters list through the Voter Helpline app. Many students participated in the session and learnt how to use the app as well as to register, update their information on the portal.