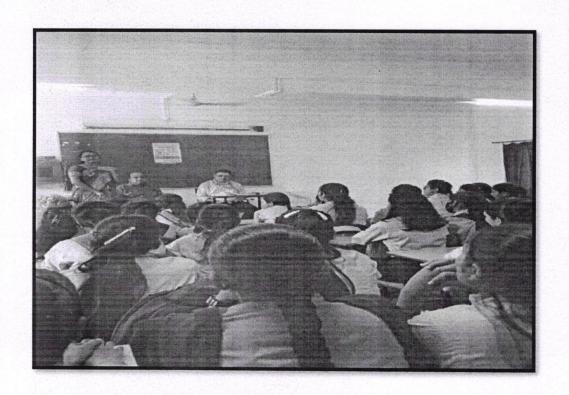

#### 'Mission YUVA-EN':

As per the letter received from Voter Registration Office, 53-South Nagpur Legislative Assembly, Nagpur, Mission YUVA-EN was held in the college. The team of Election Office, including Shri Varhade Sir with shri Moreshwar Badwauik, Shri Nitin Gawali, Shri Vinod Choudhari, Shri Rajhans Rajwade visited the college. The class-wise interaction sessions were organized for them. The students were motivated to register their names in the voters list through the Voter Helpline app. Many students participated in the session and learnt how to use the app as well as to register, update their information on the portal.