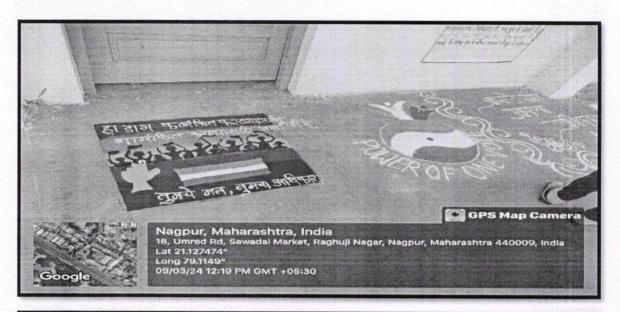

#### **About the SMMELC:**

As they sayin a democracy, "the government is of the people, for the people and by the people." A democratic government is said to be the best kind of government. It ensures the active participation of the people where the citizens get the chance to choose their government by the right to vote. Voting is an integral part of democracy and it is necessary for the people to have a voice. By voting, you can create change and make a difference in your community. It as an important civic duty that can significantly impact the future of our country. To create the awareness about this civic duty, Electoral Literacy Club was formed and various awareness activities were conducted. To serve this purpose, Electoral Literacy Club of Sevadal Mahila Mahavidyalaya, Nagpur conducted various activities under the MOU between District Election Office, Nagpur, Worship Earth Foundation, Pune and Sevadal Mahila Mahavidyalaya, Nagpur. Through these activities, SMM ELC has created a largescale awareness among students and the society as well.

#### 'Mission YUVA-EN':

As per the letter received from Voter Registration Office, 53-South Nagpur Legislative Assembly, Nagpur, Mission YUVA-EN was held in the college. The team of Election Office, including Shri Varhade Sir with shri Moreshwar Badwauik, Shri Nitin Gawali, Shri Vinod Choudhari, Shri Rajhans Rajwade visited the college. The class-wise interaction sessions were organized for them. The students were motivated to register their names in the voters list through the Voter Helpline app. Many students participated in the session and learnt how to use the app as well as to register, update their information on the portal.