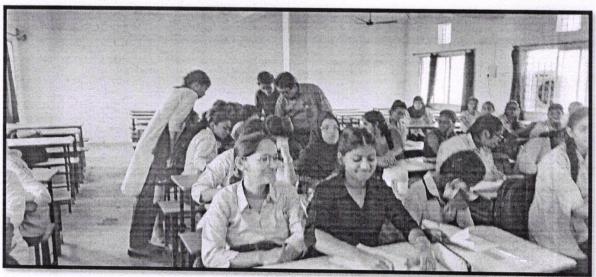

#### 'Mission YUVA-EN':

As per the letter received from Voter Registration Office, 53-South Nagpur Legislative Assembly, Nagpur, Mission YUVA-EN was held in the college. The team of Election Office, including Shri Varhade Sir with shri Moreshwar Badwauik, Shri Nitin Gawali, Shri Vinod Choudhari, Shri Rajhans Rajwade visited the college. The class-wise interaction sessions were organized for them. The students were motivated to register their names in the voters list through the Voter Helpline app. Many students participated in the session and learnt how to use the app as well as to register, update their information on the portal.