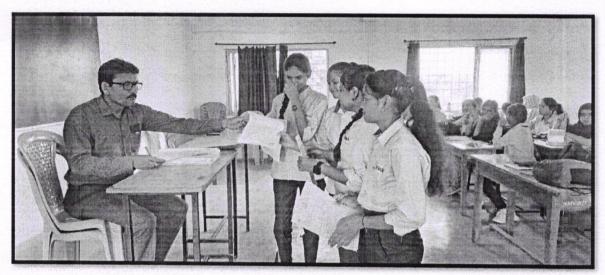

#### 'Mission YUVA-EN':

As per the letter received from Voter Registration Office, 53-South Nagpur Legislative Assembly, Nagpur, Mission YUVA-EN was held in the college. The team of Election Office, including Shri Varhade Sir with shri Moreshwar Badwauik, Shri Nitin Gawali, Shri Vinod Choudhari, Shri Rajhans Rajwade visited the college. The class-wise interaction sessions were organized for them. The students were motivated to register their names in the voters list through the Voter Helpline app. Many students participated in the session and learnt how to use the app as well as to register, update their information on the portal.