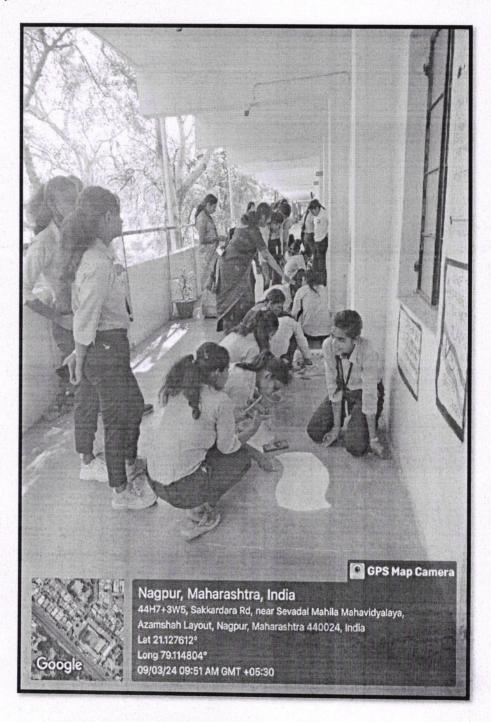

#### **About the SMMELC:**

As they sayin a democracy, "the government is of the people, for the people and by the people." A democratic government is said to be the best kind of government. It ensures the active participation of the people where the citizens get the chance to choose their government by the right to vote. Voting is an integral part of democracy and it is necessary for the people to have a voice. By voting, you can create change and make a difference in your community. It as an important civic duty that can significantly impact the future of our country. To create the awareness about this civic duty, Electoral Literacy Club was formed and various awareness activities were conducted. To serve this purpose, Electoral Literacy Club of Sevadal Mahila Mahavidyalaya, Nagpur conducted various activities under the MOU between District Election Office, Nagpur, Worship Earth Foundation, Pune and Sevadal Mahila Mahavidyalaya, Nagpur. Through these activities, SMM ELC has created a largescale awareness among students and the society as well.

#### 'Mission YUVA-EN':

As per the letter received from Voter Registration Office, 53-South Nagpur Legislative Assembly, Nagpur, Mission YUVA-EN was held in the college. The team of Election Office, including Shri Varhade Sir with shri Moreshwar Badwauik, Shri Nitin Gawali, Shri Vinod Choudhari, Shri Rajhans Rajwade visited the college. The class-wise interaction sessions were organized for them. The students were motivated to register their names in the voters list through the Voter Helpline app. Many students participated in the session and learnt how to use the app as well as to register, update their information on the portal.