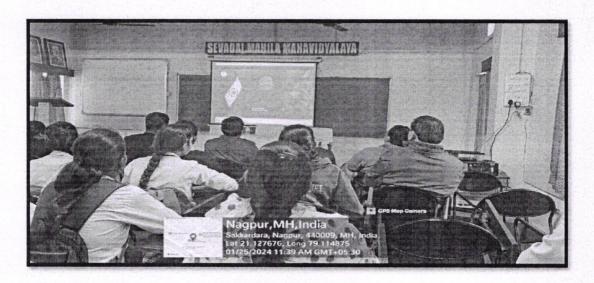

#### Minutes of the Meeting 23/10/23

The meeting of the committee: 'Internal complaints committee Anti- Sexual Harassment Committee) was held on 23<sup>rd</sup> October at 1.30 pm in the Principal's Chamber. Hon'ble Principal Sir presided over the meeting.

#### Following Members were present for the meeting.

| 1)         | Prof. P. N. Charde  | Chairman                 |
|------------|---------------------|--------------------------|
| 2)         | Dr. A P Lambat      | IQAC Coordinator         |
| 3)         | Dr. R M. Dhandekar  | Criterion IV Coordinator |
| <b>4</b> ) | Dr. S S Mandaogade  | Convener                 |
| B)         | Dr. M P Patil       | Member                   |
| 6)         | Mr. D.T.Koche       | Member                   |
| 7          | Mr.L.R.Wanjari      | Member                   |
| 8)         | Ms.Sangita Bhisikar | Member                   |
| <b>9</b> ) | Ms. Ghazal Hemne    | Member                   |
| 10)        | Mr.Arvind Bagadade  | Member                   |
| 18)        | Dr. J. S. Ramteke   | Member                   |
|            |                     |                          |

Dr. S S Mandaogade, Convener acted as the secretary in the meeting. The Convener welcomed the Chairperson, Principal and other members. The convener read out the agenda of the meeting and subsequently discussed the matter.