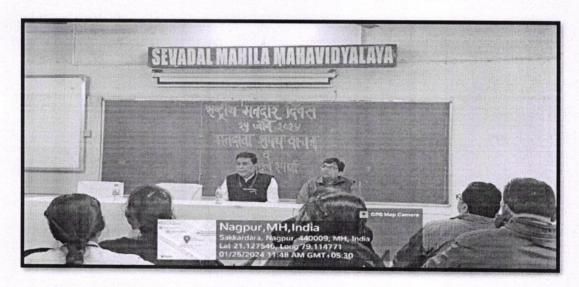

As per the directives received from Principal committee has to register complaints immediately and later on decision will be taken after discussion of matter with the Principal. On the eve of World Health Day (7th April 2024) Guest lecture of Dr. Mrs. Anuradha Ridhorkar was organised on the topic, "Women Health Awareness." She explained how to take care during monthly periods.(MC). According to her opinion female students should take care while making friendship with male. Madam advised female student should take care of any type of harassment from others while leaving stress free life. She answered question asked by students. Students were very happy after lecture. During 2023 -24 no complaints of sexual harassment received in the college.