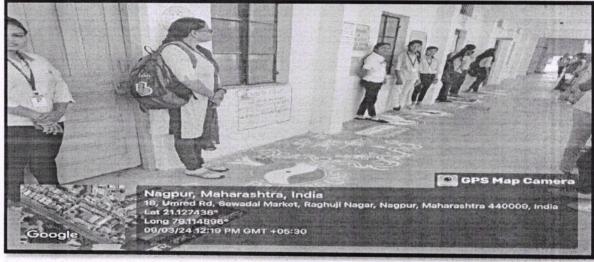

#### **About the SMMELC:**

As they sayin a democracy, "the government is of the people, for the people and by the people." A democratic government is said to be the best kind of government. It ensures the active participation of the people where the citizens get the chance to choose their government by the right to vote. Voting is an integral part of democracy and it is necessary for the people to have a voice. By voting, you can create change and make a difference in your community. It as an important civic duty that can significantly impact the future of our country. To create the awareness about this civic duty, Electoral Literacy Club was formed and various awareness activities were conducted. To serve this purpose, Electoral Literacy Club of Sevadal Mahila Mahavidyalaya, Nagpur conducted various activities under the MOU between District Election Office, Nagpur, Worship Earth Foundation, Pune and Sevadal Mahila Mahavidyalaya, Nagpur. Through these activities, SMM ELC has created a largescale awareness among students and the society as well.

#### 'Mission YUVA-EN':

As per the letter received from Voter Registration Office, 53-South Nagpur Legislative Assembly, Nagpur, Mission YUVA-EN was held in the college. The team of Election Office, including Shri Varhade Sir with shri Moreshwar Badwauik, Shri Nitin Gawali, Shri Vinod Choudhari, Shri Rajhans Rajwade visited the college. The class-wise interaction sessions were organized for them. The students were motivated to register their names in the voters list through the Voter Helpline app. Many students participated in the session and learnt how to use the app as well as to register, update their information on the portal.