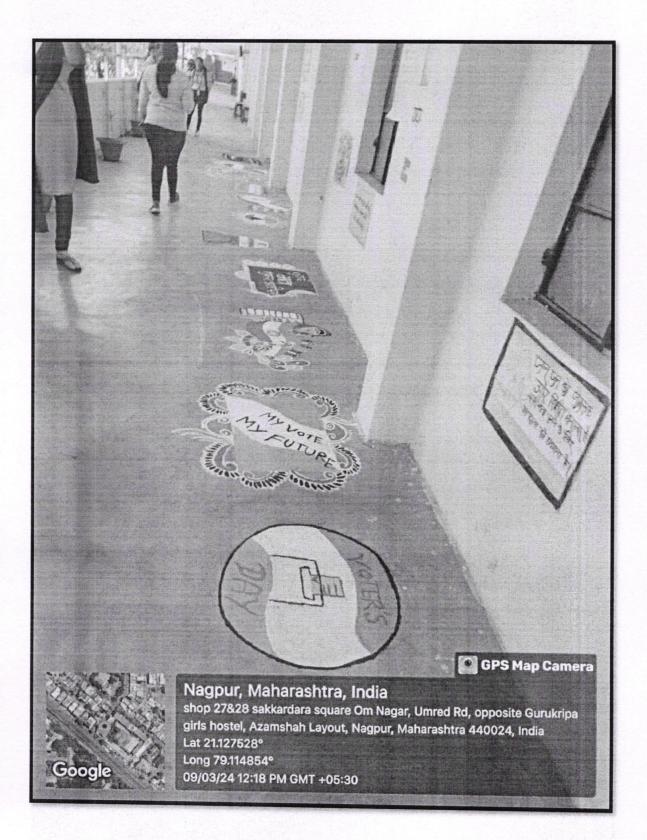

#### **About the SMMELC:**

As they sayin a democracy, "the government is of the people, for the people and by the people." A democratic government is said to be the best kind of government. It ensures the active participation of the people where the citizens get the chance to choose their government by the right to vote. Voting is an integral part of democracy and it is necessary for the people to have a voice. By voting, you can create change and make a difference in your community. It as an important civic duty that can significantly impact the future of our country. To create the awareness about this civic duty, Electoral Literacy Club was formed and various awareness activities were conducted. To serve this purpose, Electoral Literacy Club of Sevadal Mahila Mahavidyalaya, Nagpur conducted various activities under the MOU between District Election Office, Nagpur, Worship Earth Foundation, Pune and Sevadal Mahila Mahavidyalaya, Nagpur. Through these activities, SMM ELC has created a largescale awareness among students and the society as well.

#### 'Mission YUVA-EN':

As per the letter received from Voter Registration Office, 53-South Nagpur Legislative Assembly, Nagpur, Mission YUVA-EN was held in the college. The team of Election Office, including Shri Varhade Sir with shri Moreshwar Badwauik, Shri Nitin Gawali, Shri Vinod Choudhari, Shri Rajhans Rajwade visited the college. The class-wise interaction sessions were organized for them. The students were motivated to register their names in the voters list through the Voter Helpline app. Many students participated in the session and learnt how to use the app as well as to register, update their information on the portal.