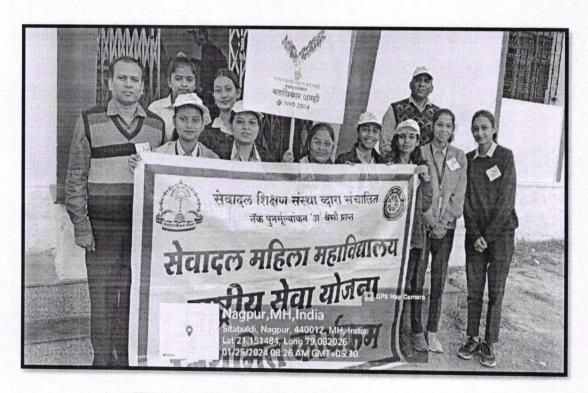

#### **About the SMMELC:**

As they sayin a democracy, "the government is of the people, for the people and by the people." A democratic government is said to be the best kind of government. It ensures the active participation of the people where the citizens get the chance to choose their government by the right to vote. Voting is an integral part of democracy and it is necessary for the people to have a voice. By voting, you can create change and make a difference in your community. It as an important civic duty that can significantly impact the future of our country. To create the awareness about this civic duty, Electoral Literacy Club was formed and various awareness activities were conducted. To serve this purpose, Electoral Literacy Club of Sevadal Mahila Mahavidyalaya, Nagpur conducted various activities under the MOU between District Election Office, Nagpur, Worship Earth Foundation, Pune and Sevadal Mahila Mahavidyalaya, Nagpur. Through these activities, SMM ELC has created a largescale awareness among students and the society as well.

#### 'Mission YUVA-EN':

As per the letter received from Voter Registration Office, 53-South Nagpur Legislative Assembly, Nagpur, Mission YUVA-EN was held in the college. The team of Election Office, including Shri Varhade Sir with shri Moreshwar Badwauik, Shri Nitin Gawali, Shri Vinod Choudhari, Shri Rajhans Rajwade visited the college. The class-wise interaction sessions were organized for them. The students were motivated to register their names in the voters list through the Voter Helpline app. Many students participated in the session and learnt how to use the app as well as to register, update their information on the portal.