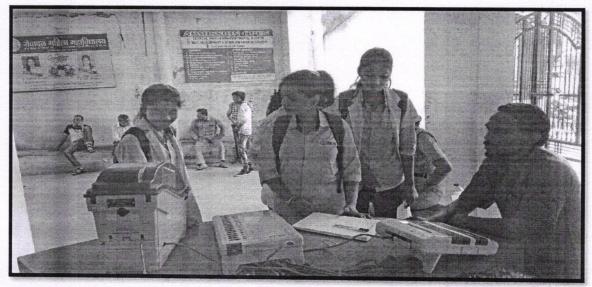

#### 'Mission YUVA-EN':

As per the letter received from Voter Registration Office, 53-South Nagpur Legislative Assembly, Nagpur, Mission YUVA-EN was held in the college. The team of Election Office, including Shri Varhade Sir with shri Moreshwar Badwauik, Shri Nitin Gawali, Shri Vinod Choudhari, Shri Rajhans Rajwade visited the college. The class-wise interaction sessions were organized for them. The students were motivated to register their names in the voters list through the Voter Helpline app. Many students participated in the session and learnt how to use the app as well as to register, update their information on the portal.