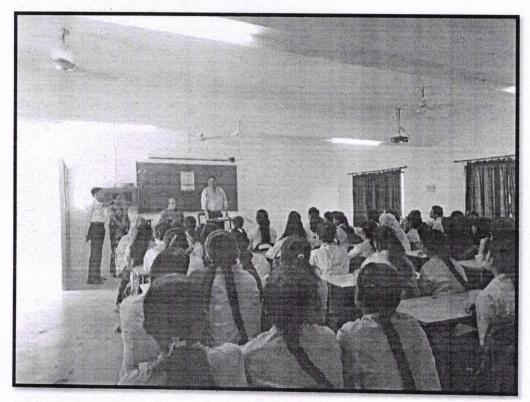

#### 'Mission YUVA-EN':

As per the letter received from Voter Registration Office, 53-South Nagpur Legislative Assembly, Nagpur, Mission YUVA-EN was held in the college. The team of Election Office, including Shri Varhade Sir with shri Moreshwar Badwauik, Shri Nitin Gawali, Shri Vinod Choudhari, Shri Rajhans Rajwade visited the college. The class-wise interaction sessions were organized for them. The students were motivated to register their names in the voters list through the Voter Helpline app. Many students participated in the session and learnt how to use the app as well as to register, update their information on the portal.