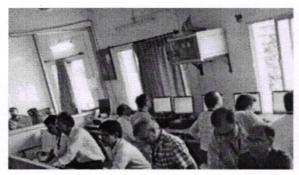

#### Highlights of the workshop on 'Functional uses of Microsoft Word'

- One day workshop on Functional uses of Microsoft Word for Non-Teaching Staff
  members of Sevadal Mahila Mahavidyalaya, Nagpur was conducted by Ms. K. V.
  Bhingare, Faculty, Department of Computer Science on 28<sup>th</sup> March 2024 in the
  College Computer Science Laboratory.
- 2. Total 15 (Fifteen) non-teaching including office Staff, Laboratory Assistant and Attendants of the college attended the workshop successfully.
- 3. During workshop all the members learnt to create professional-quality reports, documents, resumes, and letters.
- 4. The workshop proved very useful which made the participants aware of using Microsoft Word in optimum way in their day to day administrative and official work.

Participation of Non-Teaching Staff members in the Work Shop.

The Professional Development of Non-Teaching Staff Committee submits this detailed report for your kind consideration.

Thanking you,

Regards,