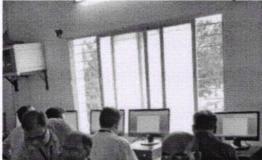

#### Highlights of the workshop on 'Functional uses of Microsoft Word'

- One day workshop on Functional uses of Microsoft Word for Non-Teaching Staff
  members of Sevadal Mahila Mahavidyalaya, Nagpur was conducted by Ms. K. V.
  Bhingare, Faculty, Department of Computer Science on 28<sup>th</sup> March 2024 in the
  College Computer Science Laboratory.
- 2. Total 15 (Fifteen) non-teaching including office Staff, Laboratory Assistant and Attendants of the college attended the workshop successfully.
- 3. During workshop all the members learnt to create professional-quality reports, documents, resumes, and letters.
- 4. The workshop proved very useful which made the participants aware of using Microsoft Word in optimum way in their day to day administrative and official work.

Participation of Non-Teaching Staff members in the Work Shop.

The Professional Development of Non-Teaching Staff Committee submits this detailed report for your kind consideration.

Thanking you,

Regards,