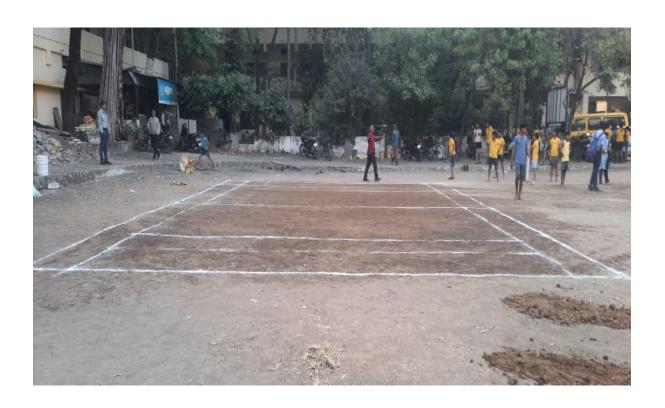

seminars, debate and elocution competition and group discussion.

### **Indoor Sports Facilities-**

### Indoor Hall

The College has created a indoor sports facility having area 65.11 sq. mts. There is a facility to play table tennis, Chess and Carom.

### The gymnasium

The College has created advanced gymnasium, which is equipment like multi-station unit,
 Treadmill, weight lifting bars etc. This facility is open for all the students and staff of the college.

Principal Sevadal Mahila Mahavidyalaya Umrer Road, Nagpur.

### **COLLEGE AUDITORIUM**



INTERIOR VIEW OF COLLEGE AUDITORIUM



INTERIOR VIEW OF COLLEGE SEMINAR HALL

# **CULTURAL EVENTS**



FACILITY FOR CULTURAL EVENTS



**CULTURAL EVENTS** 

# YOGA CENTRE



**BASKET BALL COURT** 



# **SEVADAL SPORTS CLUB**



## KABADDI



# **GYMNASIUM**