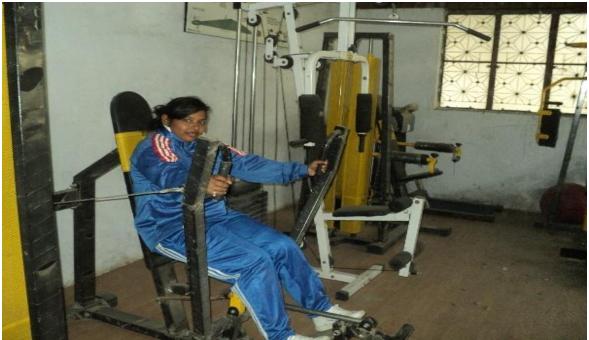

### The gymnasium

The College has created advanced gymnasium, which is equipment like multi-station unit,
 Treadmill, weight lifting bars etc. This facility is open for all the students and staff of the college.

# **GYMNASIUM**