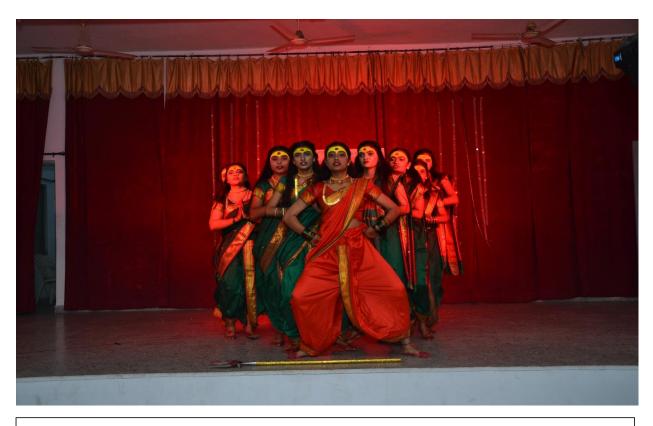

by the students. This hall is also used to host staff council meeting, Guest Lectures, workshops, student's seminars, debate and elocution competition and group discussion.

### **Indoor Sports Facilities-**

### Indoor Hall

The College has created a indoor sports facility having area 65.11 sq. mts. There is a facility to play table tennis, Chess and Carom.

### The gymnasium

The College has created advanced gymnasium, which is equipment like multi-station unit,
 Treadmill, weight lifting bars etc. This facility is open for all the students and staff of the college.

Principal Sevadal Mahila Mahavidyalaya Umrer Road, Nagpur.

### **COLLEGE AUDITORIUM**



INTERIOR VIEW OF COLLEGE AUDITORIUM



INTERIOR VIEW OF COLLEGE SEMINAR HALL

# **CULTURAL EVENTS**



FACILITY FOR CULTURAL EVENTS



**CULTURAL EVENTS** 

# YOGA CENTRE



**BASKET BALL COURT** 



# **SEVADAL SPORTS CLUB**



## KABADDI



# **GYMNASIUM**