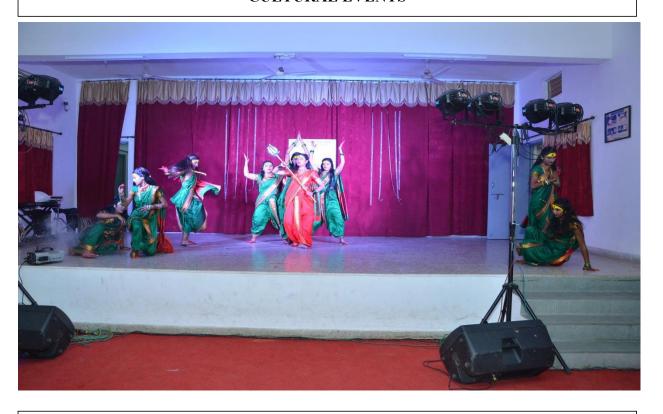

practicing the cultural activity by the students. This hall is also used to host staff council meeting, Guest Lectures, workshops, student's seminars, debate and elocution competition and group discussion.

### **Indoor Sports Facilities-**

### Indoor Hall

The College has created a indoor sports facility having area 65.11 sq. mts. There is a facility to play table tennis, Chess and Carom.

### The gymnasium

The College has created advanced gymnasium, which is equipment like multi-station unit,
 Treadmill, weight lifting bars etc. This facility is open for all the students and staff of the college.

Principal Sevadal Mahila Mahavidyalaya Umrer Road, Nagpur.

### **COLLEGE AUDITORIUM**



INTERIOR VIEW OF COLLEGE AUDITORIUM



INTERIOR VIEW OF COLLEGE SEMINAR HALL

# **CULTURAL EVENTS**



FACILITY FOR CULTURAL EVENTS



**CULTURAL EVENTS** 

# YOGA CENTRE



**BASKET BALL COURT** 



# **SEVADAL SPORTS CLUB**



## KABADDI



# **GYMNASIUM**