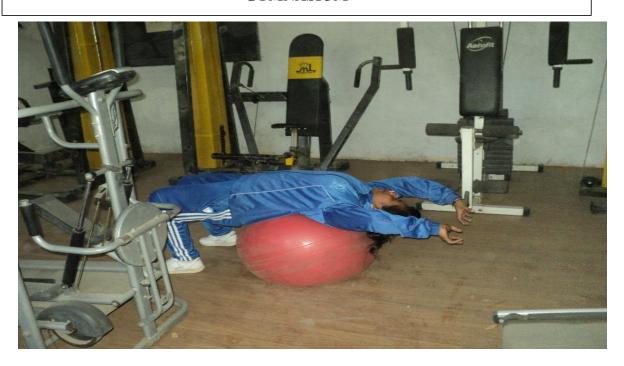

### The gymnasium

The College has created advanced gymnasium, which is equipment like multi-station unit,
 Treadmill, weight lifting bars etc. This facility is open for all the students and staff of the college.

# **GYMNASIUM**