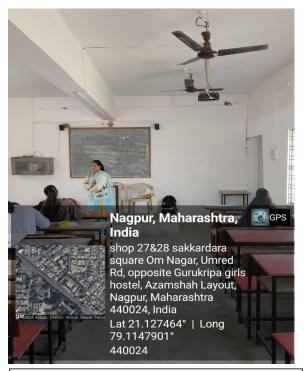

There are different digital technological facilities available in the college. For making better teaching and learning as much as 27 overhead projectors are installed at various points (twelve (12) smart classrooms, thirteen (13) UG & PG laboratories, one (01) Seminar Hall and one (01) Principal's office).

(109) SEMINAR HALL

(112) ENVIRONMENT LAB UG

(114) ENVIRONMENT LAB PG

(117) ZOOLOGY LAB UG

(120) ZOOLOGY LAB PG

(121) CLASS ROOM

(214) CLASS ROOM