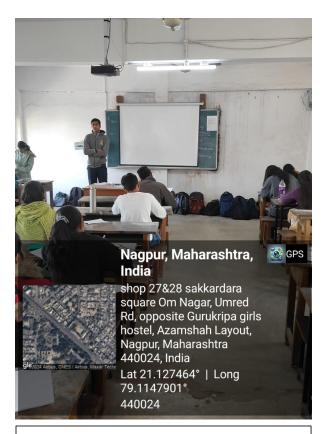

There are different digital technological facilities available in the college. For making better teaching and learning as much as 27 overhead projectors are installed at various points (twelve (12) smart classrooms, thirteen (13) UG & PG laboratories, one (01) Seminar Hall and one (01) Principal's office).

(109) SEMINAR HALL

(112) ENVIRONMENT LAB UG

(114) ENVIRONMENT LAB PG

(117) ZOOLOGY LAB UG

(120) ZOOLOGY LAB PG

(121) CLASS ROOM

(214) CLASS ROOM