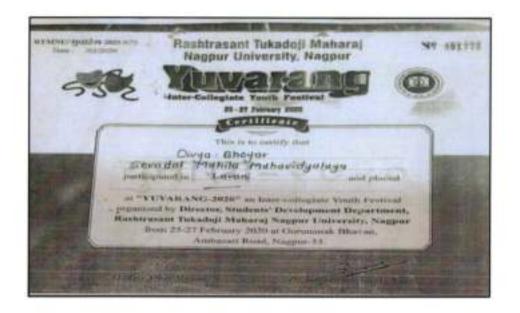

# 4)Inter-Collegiate Singing Competition (26th December 2016):

Ms. Aakansha Choudhari, B.AI and Ms. Dharoshni Burade, B.A.I participated in Intercollegiate Singing Competition organized by Dhanwate National College, Nagpur and won the Running Trophy.

Ms. Dharoshni Burade receiving the Prize

Principal Sevadal Mahila Mahavidyalaya Ummir Road, Nagpur-9,

Ms. Dharoshni Burade and Ms. Aakanksha choudhari receiving the Winning Trophy

रोवादल महिला महाविद्यालय red and arates 10.00 the way with spen dreams a factory paper in pr. Balan and in press the sum Contra mailes Desirate street descell and Reptilds an #2 ..... 10.06 stimt and 21.00 1 print provid man begutter for door of band. ----Recived