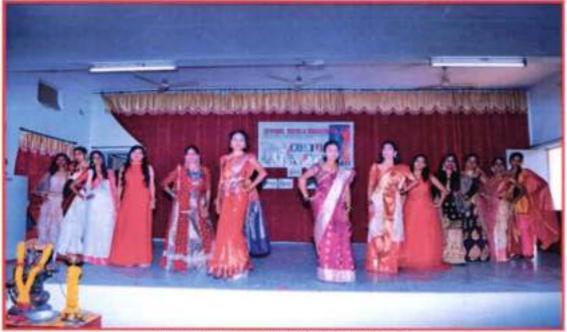

### 12) Inter -Collegiate Mehandi Competition (8th February 2017):

Ms. Simran Bano Sheikh and Ms. Pallavi Raut participated in Inter- Collegiate Mehandi competition organized by C.P.Berar college, Nagpur.

## 13)Inter -Collegiate Rangoli Competition (8th February 2017):

Ms. Veena Ingale and Ms. Pallavi Raut participated in Inter- Collegiate Rangoli competition organized by C.P.Berar college, Nagpur.

(Ms. Reeta M. Dhandekar) Convener, Co-Curricular and Cultural Committee