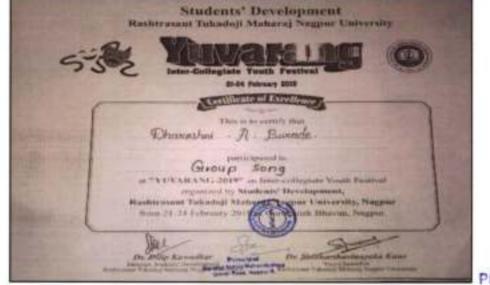

# 4)Inter-Collegiate Singing Competition (26th December 2016):

Ms. Aakansha Choudhari, B.AI and Ms. Dharoshni Burade, B.A.I participated in Intercollegiate Singing Competition organized by Dhanwate National College, Nagpur and won the Running Trophy.