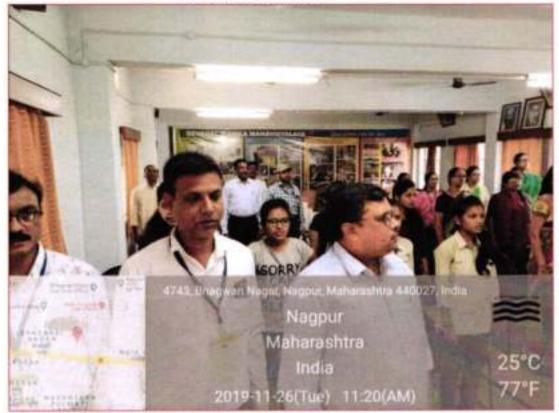

|                                                 |



Principal Sevedal Mahila Mahavidyalaya Umrer Brad, Nagouris,



Dr. Pravin Deshpande Sir sharing the Dias in Constitution Day programme





Principal

Sevadal Mahila Mahavidyalaya Umret Road, Nagpur-9,



**Preamble recitation** 



Participants in Preamble recitation Programme



Sevelat Matula Maharidystaya Umius Road, Nagpura.

# 1<sup>st</sup> December 2019- World Aids Day And 10<sup>th</sup> December, 2019- Human Rights Day :

World Aids Day(1<sup>st</sup> December 2019) and International Human Rights Day-10<sup>th</sup> December was jointly celebrated by arranging a special lecture on 'Organ Donation: Duty Towards Nation'. This programme was jointly organized by Cultural committee and Parents Association of the college. Guest speaker was Shri Shyam Panjala,Coordinator, Medical Trauma Centre, Nagpur. Dr. Shashikant Rokde, Librarian, Sevadal Mahila Mahavidyaly was present on this occasion. Dr. Sushil Meshram, Assistant Profssor and Head, Department of Marathi compared this event. Guest was welcomed by Dr.(Mrs.)