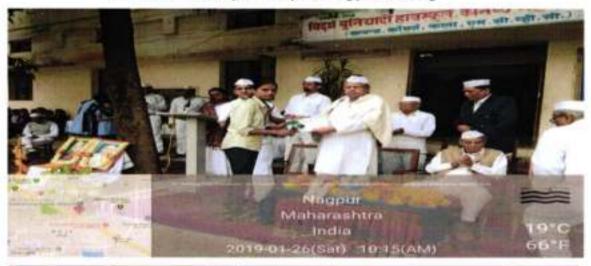

# 10)Inter-University Late Suleman Khan Pathan Guruji Memorial Singing Competition : (20th January 2017)

Ms. Mayuri Bawiskar, B.A.-II and Ms. Dharoshni Burade, B.A.I participated in Inter University Late Suleman Khan Pathan Guruji Memorial Singing Competition organized by Sevadal Mahila Mahavidyalaya, Nagpur on 20 January 2017. Ms. Mayuri Bawiskar won the third prize. The running trophy was also won by the team of Sevadal Mahila Mahavidyalaya.

Princip31 Secondal Mahila Mahavidyal-