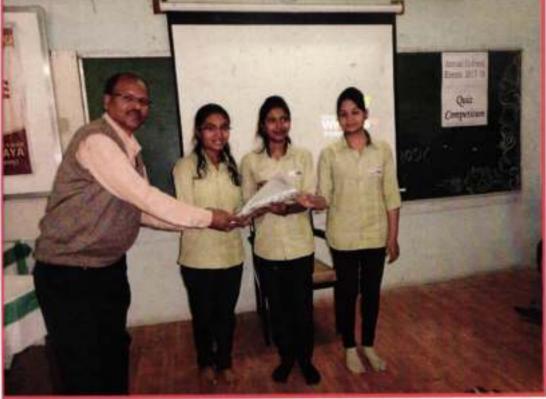

le Jayanti on 03/03/2018. Savitribai Phule is the woman who laid the foundation of Women education in India. She was the first woman who started the first ever school in India for girls at a time when nobody could dare to think about educating a girl. In all 20 students from all the three faculties participated in the competition. Ms. Taslima Kousar B,Sc.sem II won the first prize.



Principal Sevadal Mahila Mahavidyalaya Umrer Road, Nagpur-9.



Hon'ble Principal Sir offering the floral tribute to Savitribai Phule



Dr. Sushil Meshram comparing the programme while Principal and other members sharing the dais

Principal Sevadal Mahila Mahavidyalaya Umrer Road, Nann-



Ms. Taslim Kousar presenting her views in the competition



Ms. Sukanya Mishra presentinng her stand on the topic









#### Dr. R. Nagpure Sir congratulating the winning team

#### Antakshari competition:



Mrs. Seema Nimbarte madam conducting the Antakshari Competition

### One Minute Show-

### **Total Participants: 30**

Winners : 1<sup>st</sup> Ms. Neha Jambhulkar, B.Sc.(H.Sci)Sem IV 2<sup>sd</sup> Ms. Ujjwala Khadse, B.A.III 3<sup>rd</sup> Ms. Yogita Madankar B.A.sem IV





Participants enjoying the one minute show competition



Participants performing the one minute task



Staff Members and Students cheering up the participants and enjoying the competition



### Best from Waste -

**Total Participants : 28** 

Winners : 1<sup>st</sup> Ms. Sakshi Watkar, B.A.sem II B.Sc.(H.Sci)Sem IV 2<sup>nd</sup> Ms. Divesha Moundekar, B.Sc.(H.Sci)Sem IV 3<sup>rd</sup> Ms. Ms. Taslima Kousar B.Sc.sem II