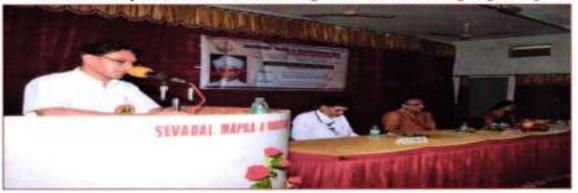

# 10)Inter-University Late Suleman Khan Pathan Guruji Memorial Singing Competition : (20th January 2017)

Ms. Mayuri Bawiskar, B.A.-II and Ms. Dharoshni Burade, B.A.I participated in Inter University Late Suleman Khan Pathan Guruji Memorial Singing Competition organized by Sevadal Mahila Mahavidyalaya, Nagpur on 20 January 2017. Ms. Mayuri Bawiskar won the third prize. The running trophy was also won by the team of Sevadal Mahila Mahavidyalaya.