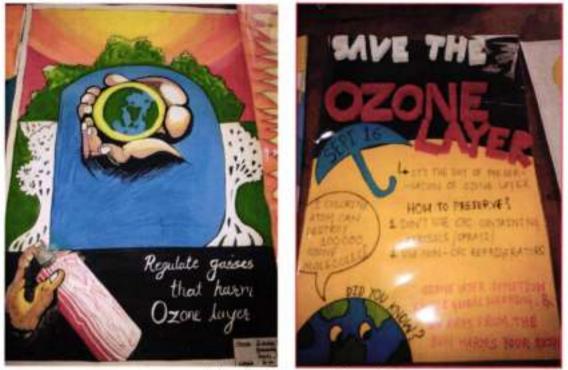

### 11)Inter-Collegiate Poster Competition (8th February 2017):

Ms. Veena Ingale, B.A.I and Ms. Neha Mulik, B.A.III participated in Poster Competition organized by C. P. Berar College, Nagpur. Ms. Neha Mulik won the 2<sup>nd</sup> Prize.