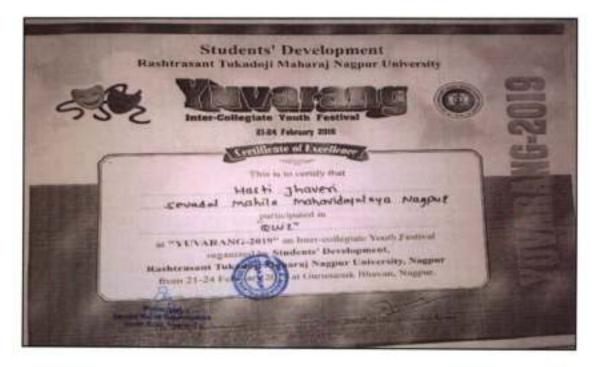

# 4)Inter-Collegiate Singing Competition (26th December 2016):

Ms. Aakansha Choudhari, B.AI and Ms. Dharoshni Burade, B.A.I participated in Intercollegiate Singing Competition organized by Dhanwate National College, Nagpur and won the Running Trophy.