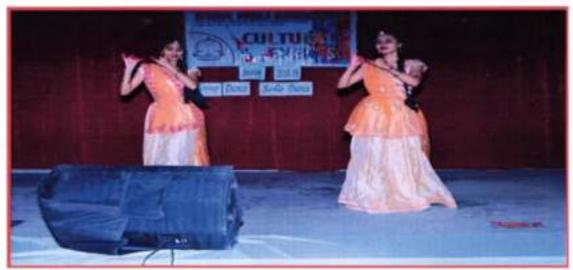

|

Notice of the Programme





Hon'ble Principal Sir Lighetening the trational Lamp at Inauguration



Dr. Seema Nimbarte welcoming the Hon'ble Principal



Hon'ble Principal sir Presenting the inaugural Speech



Rangoli Competition: Rangoli competition was organized on the topic of 'Beti Bachav'. Students responded positively to the competition. Many beautiful rangolies on the theme of 'Beti Bachav' was drawn by the students.





Rangoli on 'Beti Bachao'



Mehandi Competition



Participants of Mehandi Competition

Principal Sevadal Mahila Mahavidyalaya Umrer Road, Nagpur-9





Articles made by participants



Judges are observing the articles



Solo Dance and Group Dance performances



Krushna- Gopi Leela









Vaishnavi Kawathkar performing Diya Solo performance



Navrang performance by B.Sc. III students



'Sare Jahan Achcha' performed Sanchita dhomne and Group





'Walk on Fashion Street' by Neha Mulik and Team



'Walk on Fashion Street' by Neha Mulik and Team



Traditional Looks perofrmance by students



'Unity in Diversity' presented by the participants



Certificate of Annual Cultural Events for participants



#### 7th April, 2019: World Health Day

Every year 7<sup>th</sup> April is celebrated as World Health Day. Health and fitness of everyone is the need of the day. To celebrate World health Day a guest lecture as well as rangoli competition was organized by the parents teacher association of our college .The guest speaker was Dr Ankush Burange, Nat