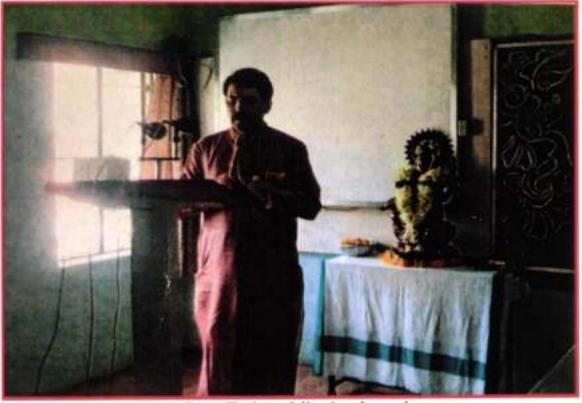

# 10)Inter-University Late Suleman Khan Pathan Guruji Memorial Singing Competition : (20th January 2017)

Ms. Mayuri Bawiskar, B.A.-II and Ms. Dharoshni Burade, B.A.I participated in Inter University Late Suleman Khan Pathan Guruji Memorial Singing Competition organized by Sevadal Mahila Mahavidyalaya, Nagpur on 20 January 2017. Ms. Mayuri Bawiskar won the third prize. The running trophy was also won by the team of Sevadal Mahila Mahavidyalaya.