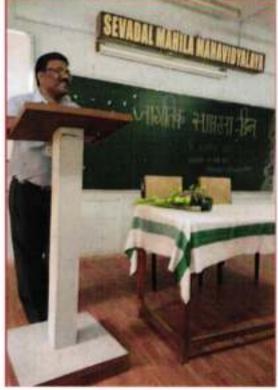

#### 2)National Workshop on Role of Technology in Music : 6th August 2016

Ms. Mayuri Bawiskar participated in National Workshop on Role of Technology in Music organized by Vasantrao Naik Government Institute of Arts and Social Sciences, Nagpur on 6<sup>th</sup> August 2016.

Vasantrao Naik Government Institute of Arts and Social Sciences, Nagpur R.B.I. Square, Pt. Jawaharlal Nehru Marg, Nagpur-440001 (Re-Accredited with Grade 'A' by NAAC, Bangalore) **One Day National Workshop** "Role of Technology in Music" Bawiskan This is to costily that De /Ma /Mas D Mayuni Mahavidyala Sevadal Mahila thended One Day National Woshshop "Role of Technology in Music St. August 2016 VVVA Dr. Bhau Daydar Dr. Aparna Agnihotri HOO, Music and Institute of antrao Naik Governme at it is the Arts and Enclai 5 Arts and Social St