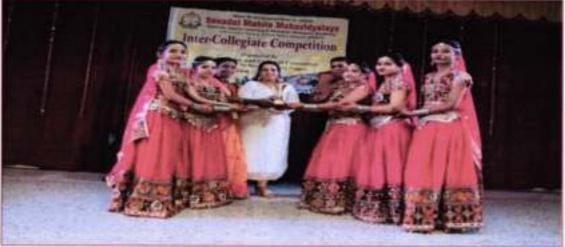

# 10)Inter-University Late Suleman Khan Pathan Guruji Memorial Singing Competition : (20th January 2017)

Ms. Mayuri Bawiskar, B.A.-II and Ms. Dharoshni Burade, B.A.I participated in Inter University Late Suleman Khan Pathan Guruji Memorial Singing Competition organized by Sevadal Mahila Mahavidyalaya, Nagpur on 20 January 2017. Ms. Mayuri Bawiskar won the third prize. The running trophy was also won by the team of Sevadal Mahila Mahavidyalaya.