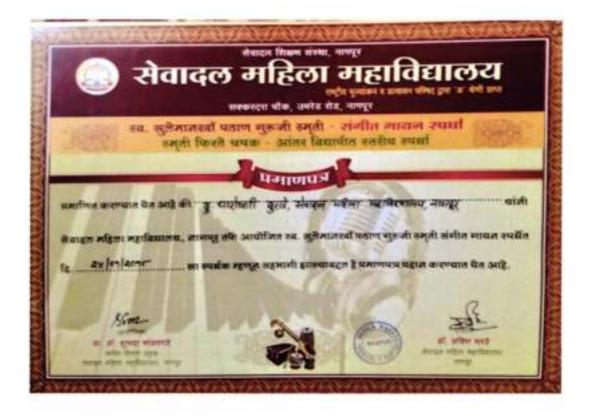

#### 2)National Workshop on Role of Technology in Music : 6th August 2016

Ms. Mayuri Bawiskar participated in National Workshop on Role of Technology in Music organized by Vasantrao Naik Government Institute of Arts and Social Sciences, Nagpur on 6<sup>th</sup> August 2016.

Vasantrao Naik Government Institute of Arts and Social Sciences, Nagpur R.B.I. Square, Pt. Jawaharlal Nehru Marg, Nagpur-440001 (Re-Accredited with Grade 'A' by NAAC, Bangalore) **One Day National Workshop** "Role of Technology in Music" Bawiskan This is to costily that De /Ma /Mas D Mayuni Mahavidyala Sevadal Mahila thended One Day National Woshshop "Role of Technology in Music St. August 2016 VVVA Dr. Bhau Daydar Dr. Aparna Agnihotri HOO, Music and Institute of antrao Naik Governme at it is the Arts and Enclai 5 Arts and Social St

Participation certificate