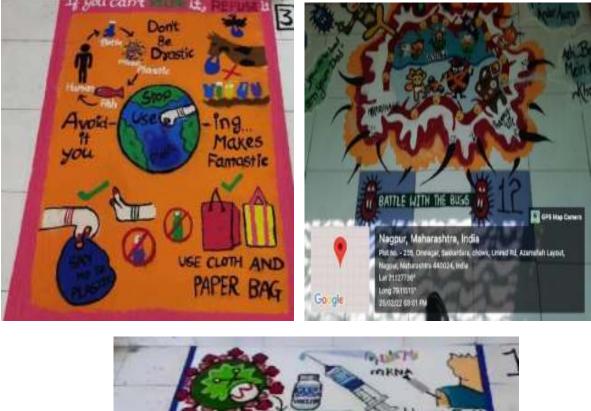

### 11)Inter-Collegiate Poster Competition (8th February 2017):

Ms. Veena Ingale, B.A.I and Ms. Neha Mulik, B.A.III participated in Poster Competition organized by C. P. Berar College, Nagpur. Ms. Neha Mulik won the 2<sup>nd</sup> Prize.