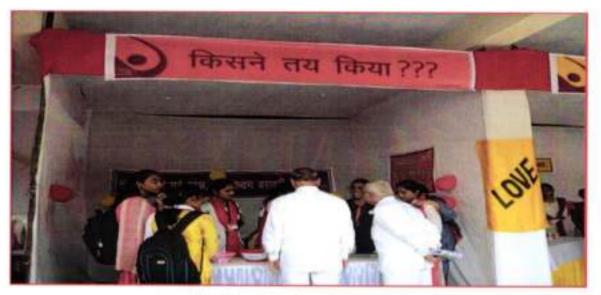

#### 3)Youth Convention (22nd December 2016):

Youth Convention was organized on the topic of "Spirit of Service for Man Making and Nation Building" was organized by Ramkrishna Math, Nagpur on 22<sup>nd</sup>December, 2016 Following students participated in this event.

2)

- Ms. Seema Jenghte, B.A.-II
- Ms. Amrapali Somkuwar, B.A.-II 4)
- Ms. Mayuri Bawiskar, B.A.-II
- Ms. Priya Wani, B.A.-II
- Ms. Jayashri Wangre, B.A.-II
- Ms. Pallavi Bansod, B.A.-II

Principal Sevadal Mahila Mahavidyalaya Umrer Road, Nagpur-9.

65.

Participants during Youth Convention at Ramkrishna Math, Nagpur

Principal Sevadal Mahila Mahavidyalaya Umrer Road, Nagpur-9,