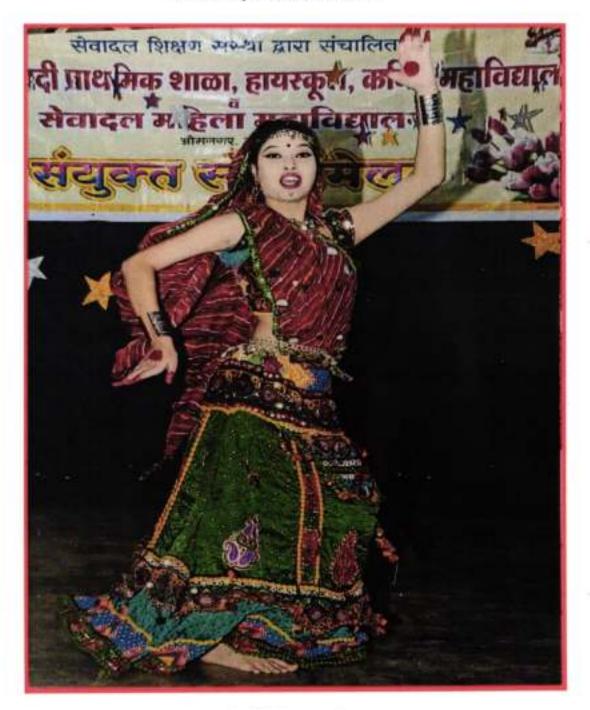

up the participants and enjoying the competition



### Best from Waste -

**Total Participants : 28** 

Winners : 1<sup>st</sup> Ms. Sakshi Watkar, B.A.sem II B.Sc.(H.Sci)Sem IV 2<sup>nd</sup> Ms. Divesha Moundekar, B.Sc.(H.Sci)Sem IV 3<sup>rd</sup> Ms. Ms. Taslima Kousar B.Sc.sem II



Articles made by participants for Best from Waste



Display of beautiful and innovative Articles made by participated



#### Drama / Dance Competition : 5.00pm - 6.30pm Total 28 dances (group and solo) were performed by the students. Winners : Group Dance - 1st Ms. Komal Hatwar and group 2<sup>nd</sup> Ms. Neha Vaidya and group 3rd Ms. Nikita Yenguntwar & group (Nirbhaya)

Solo Dance - 1st Ms. Ankita Bhamratkar, B.Sc.(H.Sci)Sem II

2nd Ms. Tejaswini Kamble, B.A.sem IV

3rd Ms. Trupti Wakde, B.A.sem II



Outstanding folk Dance performance





**Skit on Environment Issues** 





Skit based on Nirbhaya incident - 'No More Nirbhaya



4<sup>th</sup> January 2018 : Lunch for all the staff members as well as Students was arranged on the last day of Annual Cultural Events. Certificates were distributed to all the winners of different competition.

#### 29th January 2018: Formation of Students Council and Secretary Election:

As per the notification received from from R.T.M. Nagpur University, Nagpur Students Council was formed on 22nd January 2018 and Secretary Election were held on 29<sup>th</sup> January 2018. Ms. Shraddha Atote, M.Sc(Env. Sci.)-II was unanimously elected as Secretary to Students Council. Hon'ble Principal congratulated the Secretary and Members of Students Council.



For