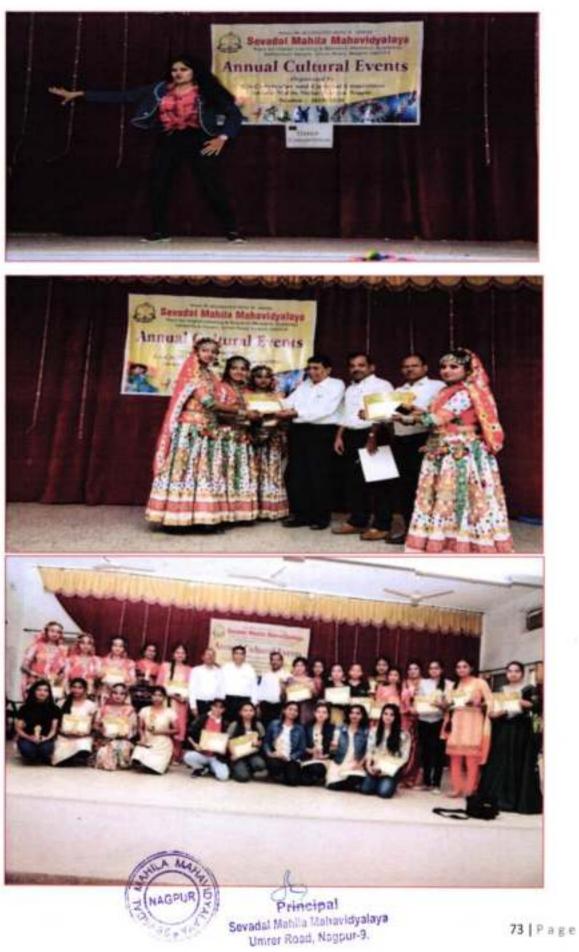

| a ale         |

Notice of the programme



Principal Sevadal Mahila Mahavidyalaya Umrer Roed, Nagpur-9

### 28th February 2020: Following competitions were held

- 1. Rangoli Competition -
- 2. Mehendi Competition -
- 3. Best From Waste :

29th February 2020: Following competitions were held

- 1. One Minute Show
- 2. Dance And Drama (Solo and Group)







Principal Sevadal Mahila Mahavidyalaya 68 | P.a.g.e Ummi Filidd, Magnus fi



**Best From Waste Competition** 





Principal Sevadal Mahila Mahavidyalaya Umret Road, Nagpur-9.

Glimpses of dance competition







Principal Sevadal Mahila Mahavidyalaya Umrer Road, Nagpur-9.



Sevadal Mahita Mahavidyalaya Umzer Road, Nagpur-9. ž 35, 1P

뉬





Principal Sevadal Mohile Mohevidyalaya Umrer Rozd, Nagpur-9.



| SEVADAL MAHILA M                                                  | AHAVIDYALAYA                             |
|-------------------------------------------------------------------|------------------------------------------|
| Place for Higher Loarning & Verse<br>Benanters Closes, University | eich (Research Academy)                  |
| Loost and adapted of the State Protocol of                        |                                          |
| Certitus                                                          |                                          |
| This is to certify that, Ms                                       |                                          |
| organized by Co-curricular & Cultural Commi                       |                                          |
|