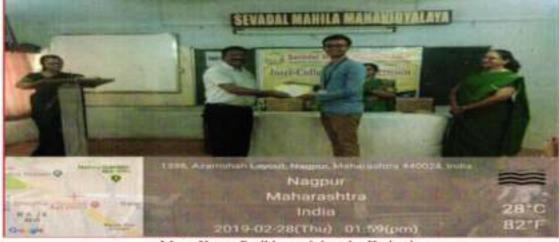

aslim Kousar (Consolation Prize Rs. 201/-)

Sevadal Mahila Mahavidyalaya, Nagpur. B.Sc.-III (Sem-VI)

## 5. Running Trophy : Shivaji Science College, Nagpur.

#### Vishal Kharajwar and Shruti Agrawal

Judge

### :- 1. Dr. Amruta Gokhale-Bhuskute Assistant Professor, Dept.of Psychology, Shrimati Binazani Mahila Mahavidyalaya, Nagpur.

 Shri. Jayendra Pendse, Assistant Professor, Dept. of Sociology, Sevadal Mahila Mahavidyalaya, Nagpur.

<u>Convener</u> :- Dr. Ms. Reeta Dhandekar, Assistant Professor, Dept.of Political Science, Sevadal Mahila Mahavidyalaya, Nagpur.

Member :- Mrs. Arti M. Duragkar, Assistant Professor, Dept.of Chemistry, Sevadal Mahila Mahavidyalaya, Nagpur.



# **Glimpses of Intercollegiate Debate Competition**













Ms. Vishakha Ganorkar receiving the IIIrd Prize



Mast. Karan Parikh receiving the IInd prize



Vishal Kharajwal receiving the first prize



#### **INTER-COLLEGIATE POSTER COMPETITION-2019**

On the occasion of science day, the college had organize inter collegiate poster competition on dated 28<sup>th</sup> February 2019. The topic for poster competition was "Ways and Means of Energy Conservation" to inculcate the importance and necessity of energy conservation for today and tomorrow. The aim of this competition was to involve the college and inter collegiate students regarding awareness in the conservation, need and importance of energy for better future. Dr. Mrs. Zeenat Kashmiri, Asst. professor, department of Zoology, Sindhu Mahavidyalay, Nagpur was a Judge for this competition.

In Poster competition total 35 participants from di