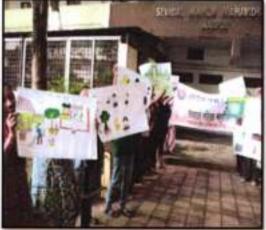

### 11)Inter-Collegiate Poster Competition (8th February 2017):

Ms. Veena Ingale, B.A.I and Ms. Neha Mulik, B.A.III participated in Poster Competition organized by C. P. Berar College, Nagpur. Ms. Neha Mulik won the 2<sup>nd</sup> Prize.