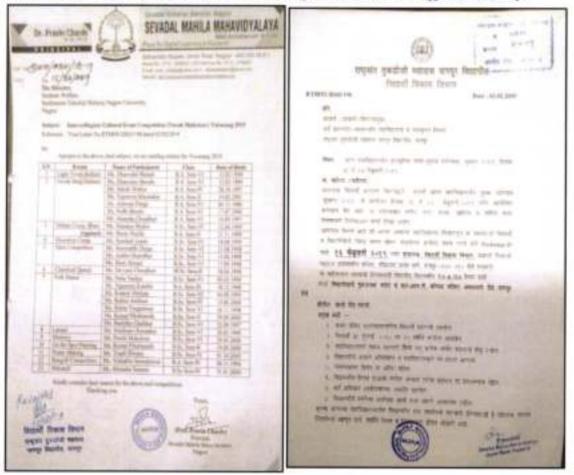

s in debate competition



Ms. Sanchali Lende presenting her views in debate competition





Participants with their certificates

#### 11) Intercollegiate Singing Karaoke Competition:

Ms. Tejaswini Khodatkar, B.A.Sem. II participated in the 'Vedh' Intercollegiate Singing Karaoke Competition organized by R.S.Mundle Dharampeth Arts and Commerce College, Nagpur on 19/02/2019. Ms. Tejaswini Khodatkar won the competition and received Prize of Rs. 500/-.



Ms. Tejaswini Khodatkar receiving the Prize

Principal Sevadal Mahila Mahavidyalaya

MA

AGP

Umret Road, Nasput-9.

### 12) Inter-collegiate Cultural event: Lavani Competition:

Ms. Vaishnavi Kawathkar, B.Sc.VI performingLavani Competition in Intercollegiate Yuvarang 2019 organized by Student Welfare Department, R.T.M.Nagpur University.



Ms. Vishnavi Kawathkar performing the Lavani during the competition



Principal Sevadal Mahila Mahavidyalaya Umrar Road, Nagpur-9.

### 13) Intercollegiate Cultural Event- Quiz Competition:

Ms. Samruddhi Dhenge, Ms. Sneha Ghoradkar, Ms. Hasti Zaveri participated in competition organized by Student Welfare Department, R.T.M. Nagpur University, Nagpur during Cultural Events- Yuvarang 2019 during 21-24 February 2019.

----SEVADAL MAHILA MAHAVIDYALAYA -4 5455 In Past Oast (111) CATCORDANNE ( and the second Sen/484/18-19 राष्ट्रमंत हकदोनी महाराज सरपुर सिहानीत-To Tours Frend Anne Anne #1MM interaction Ener + 61,81,3947 ah) and put in-Inter-selection Container Treas 2 and of hereits some to contain a surger from Advanced. When Taken in the Party of Street of Land Street Street agar shift ages