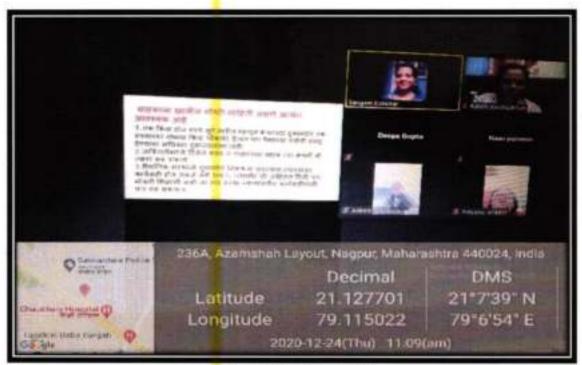

|                                                                                                                |

Notice of the programme



Sevadal Mahila Mahavidyalaya Umrer Road, Nagpur-9.



Dr. Sanghmitra Kolarkar presenting her presentation on Consumer Rights



Participants of the programme



51 Pc Sevadal Mahila Manavidyalaya Umrer Road, Nagpur-9.



Screenshot of the list of Participants



Sevadal Mahila Mehavidyalaya Umrer Road, Nagpur-9.

#### 26th January, 2021: Republic Day

Republic Day was celebrated on 26<sup>th</sup> January, 2021 at 8.00 am. in the college premises. As per the government norms on Pandemic situation, the program was celebrated very simply with all the social distancing norms. Only staff members were present on this occasion. Flag hoisting ceremony held at 8.30 am. Hon'ble Shri. Sanjayji Shende, President, Sevadal Shikshan Sanstha, Nagpur presided over the function. Hon'ble Principal Prof. Pravin Charde was graciously present on this occasion.



**Republic Day programme** 

### 3rd January 2021: Savitribai Phule Jay