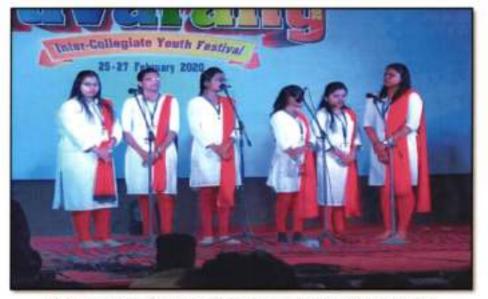

# 4)Inter-Collegiate Singing Competition (26th December 2016):

Ms. Aakansha Choudhari, B.AI and Ms. Dharoshni Burade, B.A.I participated in Intercollegiate Singing Competition organized by Dhanwate National College, Nagpur and won the Running Trophy.

Ms. Dharoshni Burade receiving the Prize

Principal Sevadal Mahila Mahavidyalaya Ummir Road, Nagpur-9,

Ms. Dharoshni Burade and Ms. Aakanksha choudhari receiving the Winning Trophy

रोवादल महिला महाविद्यालय red and arates 10.00 the way with spen dreams a factory paper in pr. Balan and in press the sum Contra mailes Desirate street descell and Reptilds an #2 ..... 10.06 stimt and 21.00 1 print provid man begutter for door of band. ----Recived