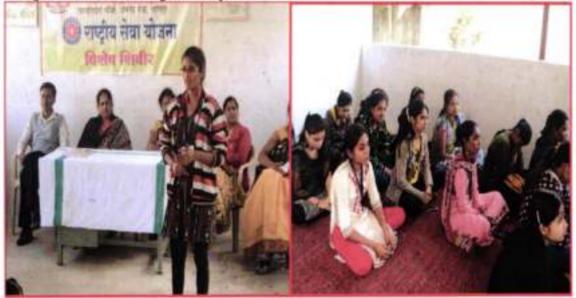

# 10)Inter-University Late Suleman Khan Pathan Guruji Memorial Singing Competition : (20th January 2017)

Ms. Mayuri Bawiskar, B.A.-II and Ms. Dharoshni Burade, B.A.I participated in Inter University Late Suleman Khan Pathan Guruji Memorial Singing Competition organized by Sevadal Mahila Mahavidyalaya, Nagpur on 20 January 2017. Ms. Mayuri Bawiskar won the third prize. The running trophy was also won by the team of Sevadal Mahila Mahavidyalaya.