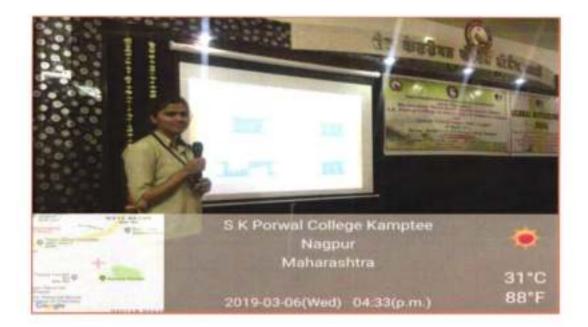

H KESARIMAL PORWAL COLLEGE OF ARTS, SCIENCE & COMMERCE, KAM GLOBAL BIOTECH FORUM (GBF) Contificate ud the A ... Place air ba .. of Sundal makila Makarilyalaya Nag -participated and new .-- ... Phase in the loss at link Knowing Person College of INTERCOLLEGIATE SEMINAR COMPETITION IN LIFE SCIENCES FOR UG STUDENTS MICROBIOLOGY BIOCHEMISTRY STUDENT SOCIETY (MBSS) RETH RESARIMAL PORWAL COLLEGE OF ARTS, SCIENCE & COMMERCE, KAMI **GLOBAL BIOTECH FORUM (GBF)** Cortificate Ashha "'P" Sihawadhaa That is so comply that Man That Simulal Mahila Mahavilyalaya Nagan the an Alfo Stamme Anis in the Longing the posted and more result. Print as the Se men, Karaphine or North Resourcement Personal College of Arts, Store da-M. W. DAV. -----

Principal

Sevadal Mahila Mahavidyalaya Umrer Road, Nagpur-9.

354





Ms. Abha Ghoradkar and Ms. Samruddhi Denge sharing their presentation

(Ms. Reeta M. Dhandekar) Convener, Co-Curricular and Cultural Committee



(Prof. Pravin ChardePrincipal Principas evadal Mahila Mahavidyalay-Sevadal Mahila Mahavidyalayaga, Nagpur-9. Nagpur

# Sevadal Mahila Mahavidyalaya

Place for Higher Learning and Research (Research Academy) Sakkardara Square, Umrer Road, Nagpur-440024

### Report on Participation of the Students in Inter-Collegiate Events Session: 2019-2020

### Student's Participation in Intercollegiate Events:

Students participated in various inter-collegiate competitions and also won prizes. The details about events are as follows:

### 1) Intercollegiate Bhavgeet Gayan Competition:

Ms. Tejaswini Khodatkar, B.A. Sem III and Ms. Sakshi Watkar, B.A Sem V p