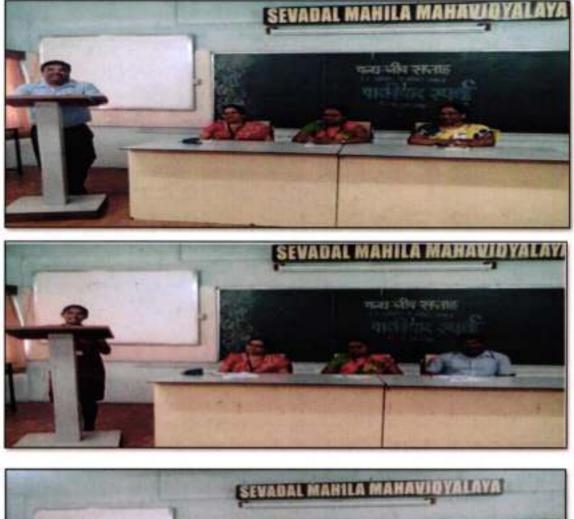

# 10)Inter-University Late Suleman Khan Pathan Guruji Memorial Singing Competition : (20th January 2017)

Ms. Mayuri Bawiskar, B.A.-II and Ms. Dharoshni Burade, B.A.I participated in Inter University Late Suleman Khan Pathan Guruji Memorial Singing Competition organized by Sevadal Mahila Mahavidyalaya, Nagpur on 20 January 2017. Ms. Mayuri Bawiskar won the third prize. The running trophy was also won by the team of Sevadal Mahila Mahavidyalaya.