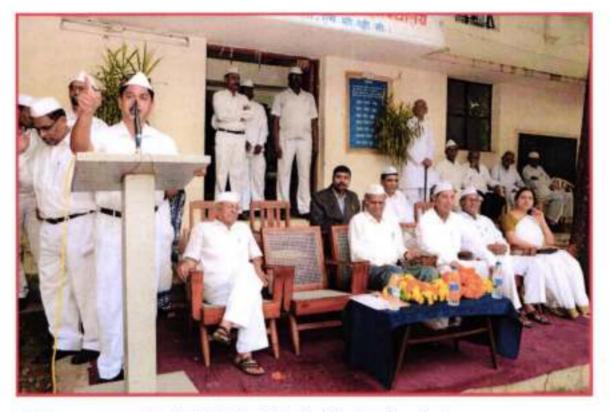

# 10)Inter-University Late Suleman Khan Pathan Guruji Memorial Singing Competition : (20th January 2017)

Ms. Mayuri Bawiskar, B.A.-II and Ms. Dharoshni Burade, B.A.I participated in Inter University Late Suleman Khan Pathan Guruji Memorial Singing Competition organized by Sevadal Mahila Mahavidyalaya, Nagpur on 20 January 2017. Ms. Mayuri Bawiskar won the third prize. The running trophy was also won by the team of Sevadal Mahila Mahavidyalaya.