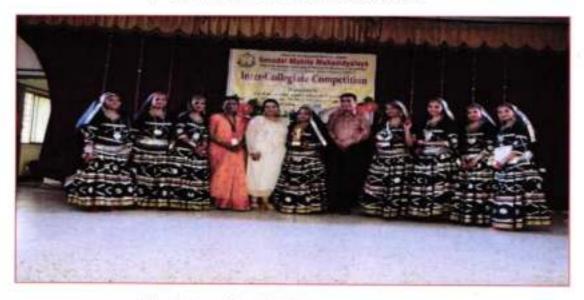

# 10)Inter-University Late Suleman Khan Pathan Guruji Memorial Singing Competition : (20th January 2017)

Ms. Mayuri Bawiskar, B.A.-II and Ms. Dharoshni Burade, B.A.I participated in Inter University Late Suleman Khan Pathan Guruji Memorial Singing Competition organized by Sevadal Mahila Mahavidyalaya, Nagpur on 20 January 2017. Ms. Mayuri Bawiskar won the third prize. The running trophy was also won by the team of Sevadal Mahila Mahavidyalaya.