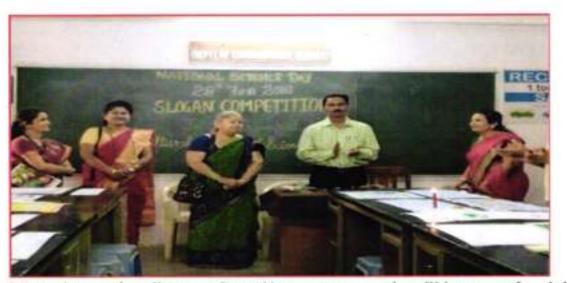

8th February, 2018: Celebration of National Science Day

National Science Day was celebrated in the College on 28th February 2018 to mark the discovery of the Raman effect by Indian physicist Sir Chandrashekhara Venkata Raman. This day is celebrated all over India in the honour of Sir C.V.Raman. For his discovery, Sir C.V. Raman was awarded the Nobel Prize in Physics in 1930.

To mark the occasion Slogan competition on the topic "Energy Conservation" and Extempore Speech Competition on "Great Indian Scientists", were organized jointly by Cultural Committee and Science Association of the College.





Participants presenting their views in extempore speech competition





Students speaking on Great Scientists during "Extempore Speech Competition" and participation of staff and students





Inauguration of Slogan Competition event and Welcome of Judges



Students along with their slogans displayed during "Slogan Competition" along with their mentor staff members





**Respected judges evaluating the Posters** 



Slogans written by students being judged by the Judges

13 students participated in Extempore Speech Competition and delivered excellent speeches on work done by different Scientists in the field of Science and Technology. The competition was judged by Dr. (Mrs.) Bharati Tapase and Ms. Rita Dhandekar. Ms. Astha Pandey of B.Sc.II got First prize, Ms. Kajal Goswami of B.Sc.II got second and Ms. Mrunali Tarale of B.Sc. III got third prize in this event.

20 students participated in the Slogan Competition on the topic "Energy conservation". The competition was judged