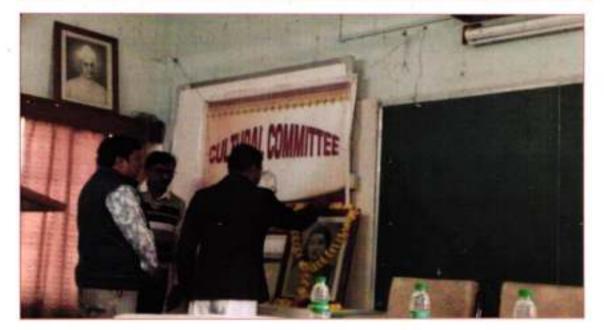

# 10)Inter-University Late Suleman Khan Pathan Guruji Memorial Singing Competition : (20th January 2017)

Ms. Mayuri Bawiskar, B.A.-II and Ms. Dharoshni Burade, B.A.I participated in Inter University Late Suleman Khan Pathan Guruji Memorial Singing Competition organized by Sevadal Mahila Mahavidyalaya, Nagpur on 20 January 2017. Ms. Mayuri Bawiskar won the third prize. The running trophy was also won by the team of Sevadal Mahila Mahavidyalaya.