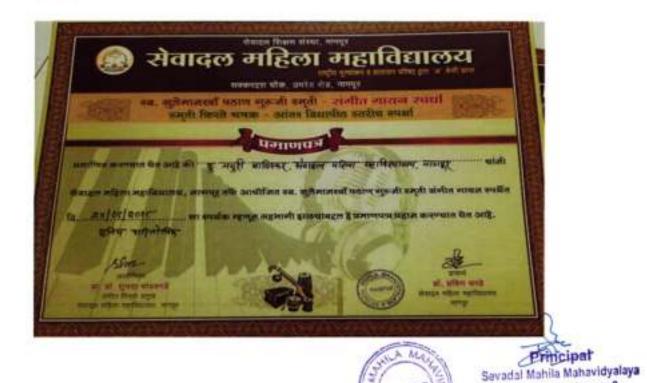

# 10)Inter-University Late Suleman Khan Pathan Guruji Memorial Singing Competition : (20th January 2017)

Ms. Mayuri Bawiskar, B.A.-II and Ms. Dharoshni Burade, B.A.I participated in Inter University Late Suleman Khan Pathan Guruji Memorial Singing Competition organized by Sevadal Mahila Mahavidyalaya, Nagpur on 20 January 2017. Ms. Mayuri Bawiskar won the third prize. The running trophy was also won by the team of Sevadal Mahila Mahavidyalaya.

Princip31 Secondal Mahila Mahavidyal-