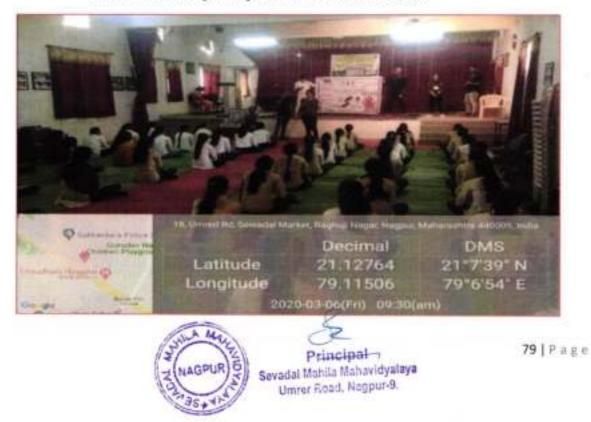

#### 3)Youth Convention (22nd December 2016):

Youth Convention was organized on the topic of "Spirit of Service for Man Making and Nation Building" was organized by Ramkrishna Math, Nagpur on 22<sup>nd</sup>December, 2016 Following students participated in this event.

2)

- Ms. Seema Jenghte, B.A.-II
- Ms. Amrapali Somkuwar, B.A.-II 4)
- Ms. Mayuri Bawiskar, B.A.-II
- Ms. Priya Wani, B.A.-II
- Ms. Jayashri Wangre, B.A.-II
- Ms. Pallavi Bansod, B.A.-II

Principal Sevadal Mahila Mahavidyalaya Umrer Road, Nagpur-9.

65.

Participants during Youth Convention at Ramkrishna Math, Nagpur

Principal Sevadal Mahila Mahavidyalaya Umrer Road, Nagpur-9,