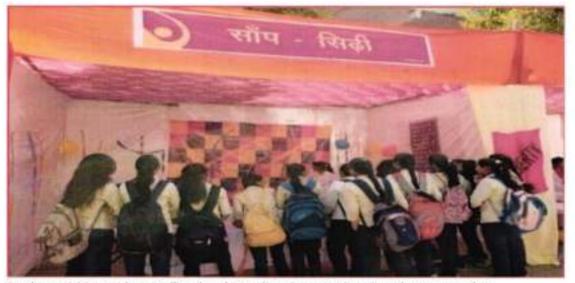

nd anteriors) 0021 A2337, 914009744

Invitation Card of Gender Youth Fest





Inauguration of Gender Youth Fest



Paying Tribute to Savitribai Phule and Fatima Bi both pioneer in Women's Right



Welcome of the Hon'ble Chief Guest Mrs. Usha Mishra





Welcome of the Hon'ble Principal Prof Pravin Charde Sir



Inauguration by cutting these symbolic thought process



Rubina Patel Madam Addressing the gathering during inauguration





Chairperson of the Programme Shri Sanjay Shende adressing



Hon'ble Chief guest at registration counter



Hon'ble Chief guest visiting stalls and understanging the concept beyond that game





Registration Counter - participants are registering them





The stall of 'Secret of Beauty' - the fecilitator explaining the Concept of real beauty with game





Students visiting various stall and understnding the prejudice thought process of us



Roadside Romiyo- The so called Thought Process of boys regarding girl



Mrs. Ujjawala Tatte, Social Activist addressing the youths on Gender issues





Youths Sharing their thoughts on Feed Back tree stall



**Certificate Distribution to Fecilators and Volunteers** 



Fecilators and Volunteers of Sevadal Mahila mahavidyala, Nagpur



#### 21st March, 2019: World Forest Day

The Department of Environmental Science has organized a Guest lecture on "World Forest Day". The chief guest on this occasion was Dr. Pramod Chaudhari, Ex-Deputy Director, NEERI, Nagpur on Friday, March 29, 2019. He has delivered presentation on "Role of Forest in Environmental Protection" for creating awareness to mark the occ