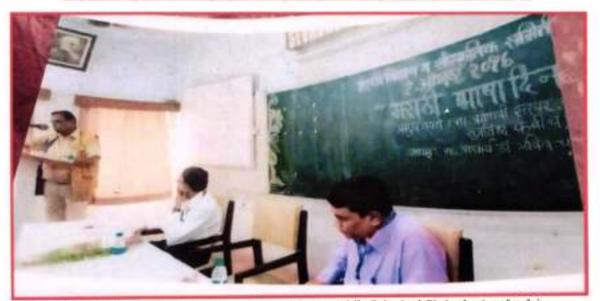

# 10)Inter-University Late Suleman Khan Pathan Guruji Memorial Singing Competition : (20th January 2017)

Ms. Mayuri Bawiskar, B.A.-II and Ms. Dharoshni Burade, B.A.I participated in Inter University Late Suleman Khan Pathan Guruji Memorial Singing Competition organized by Sevadal Mahila Mahavidyalaya, Nagpur on 20 January 2017. Ms. Mayuri Bawiskar won the third prize. The running trophy was also won by the team of Sevadal Mahila Mahavidyalaya.

Princip31 Secondal Mahila Mahavidyal-