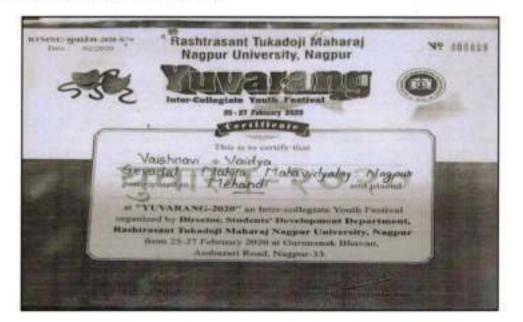

### 12) Inter -Collegiate Mehandi Competition (8th February 2017):

Ms. Simran Bano Sheikh and Ms. Pallavi Raut participated in Inter- Collegiate Mehandi competition organized by C.P.Berar college, Nagpur.