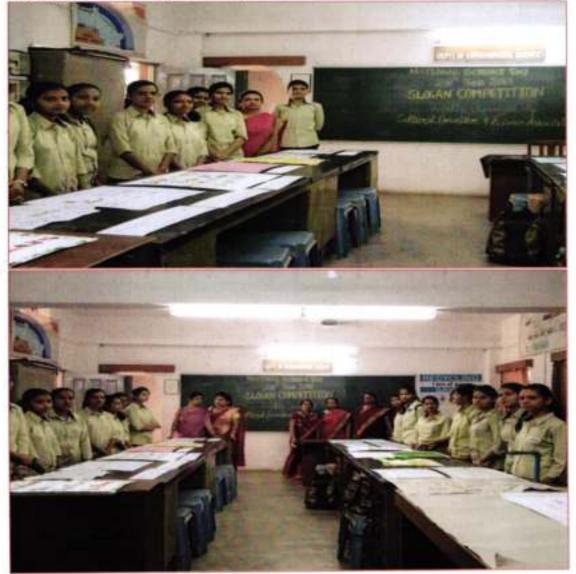

Science Day was celebrated in the College on 28th February 2018 to mark the discovery of the Raman effect by Indian physicist Sir Chandrashekhara Venkata Raman. This day is celebrated all over India in the honour of Sir C.V.Raman. For his discovery, Sir C.V. Raman was awarded the Nobel Prize in Physics in 1930.

To mark the occasion Slogan competition on the topic "Energy Conservation" and Extempore Speech Competition on "Great Indian Scientists", were organized jointly by Cultural Committee and Science Association of the College.





Participants presenting their views in extempore speech competition





Students speaking on Great Scientists during "Extempore Speech Competition" and participation of staff and students





Inauguration of Slogan Competition event and Welcome of Judges



Students along with their slogans displayed during "Slogan Competition" along with their mentor staff members





**Respected judges evaluating the Posters** 



Slogans written by students being judged by the Judges

13 students participated in Extempore Speech Competition and delivered excellent speeches on work done by different Scientists in the field of Science and Technology. The competition was judged by Dr. (Mrs.) Bharati Tapase and Ms. Rita Dhandekar. Ms. Astha Pandey of B.Sc.II got First prize, Ms. Kajal Goswami of B.Sc.II got second and Ms. Mrunali Tarale of B.Sc. III got third prize in this event.

20 students participated in the Slogan Competition on the topic "Energy conservation". The competition was judged by Dr. (Mrs.) Shanta Satyanarayan, former Senior Scientist, NEERI