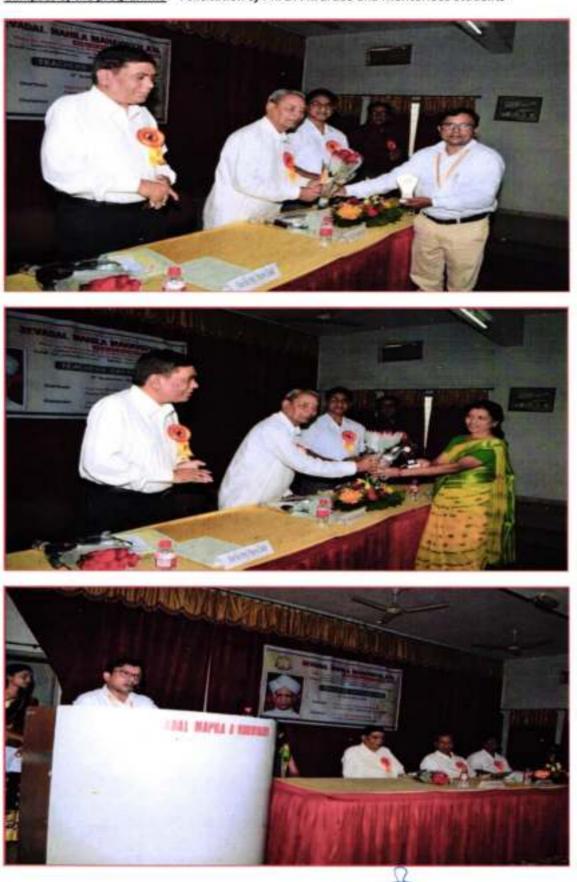

# 10)Inter-University Late Suleman Khan Pathan Guruji Memorial Singing Competition : (20th January 2017)

Ms. Mayuri Bawiskar, B.A.-II and Ms. Dharoshni Burade, B.A.I participated in Inter University Late Suleman Khan Pathan Guruji Memorial Singing Competition organized by Sevadal Mahila Mahavidyalaya, Nagpur on 20 January 2017. Ms. Mayuri Bawiskar won the third prize. The running trophy was also won by the team of Sevadal Mahila Mahavidyalaya.