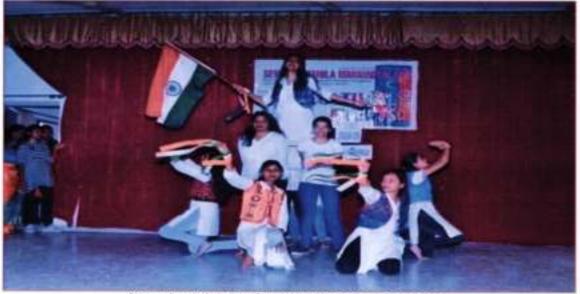

# 10)Inter-University Late Suleman Khan Pathan Guruji Memorial Singing Competition : (20th January 2017)

Ms. Mayuri Bawiskar, B.A.-II and Ms. Dharoshni Burade, B.A.I participated in Inter University Late Suleman Khan Pathan Guruji Memorial Singing Competition organized by Sevadal Mahila Mahavidyalaya, Nagpur on 20 January 2017. Ms. Mayuri Bawiskar won the third prize. The running trophy was also won by the team of Sevadal Mahila Mahavidyalaya.