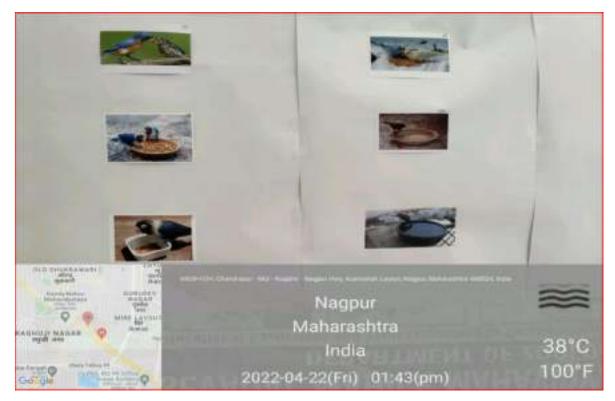

i Kathe           | Social Science     | 7558704471 |
| 23.  | Vaishnavi Dhage       | Social Science     | 9511890800 |
| 24.  | Harshada R. Badge     | M.Sc. Chemistry    | 9307429480 |
| 25.  | Falguni A. Ratudi     | Social Science     | 7972871249 |
| 26.  | Minal Bhajipale       | Science            | 7666706540 |
| 27.  | Vaishanavi D. Vaidya  | Science            |            |

## **Results and Winners of Photography Competition:-**

First Prize- Ms. Twinkle Arora, M.Sc. Zoology 4<sup>th</sup> Sem, Sevadal Mahila Mahavidyalaya, Nagpur

Second Prize – Ms. Vedanti Chunchuwar, B.Sc.Sem-2 (PCM) Sevadal Mahila Mahavidyalaya, Nagpur

Third Prize- Ms.Avantika Chawde, B.Sc. Home Science Sem-2 (PCM) Sevadal Mahila Mahavidyalaya, Nagpur



#### SOME PHOTOGRAPHS OF PHOTOGRAPHY COMPETITION:



**Display of the Competition** 





Judges evaluating the competition entries.

23<sup>rd</sup> April 2022 :Karaoke Singing Competition 11.00am – 12.30pm.



Participants performing the songs



23<sup>rd</sup> April 2022 : Poster Competition: 12 noon- 1.00 pm.

1<sup>st</sup> Prize Winner Poster



2<sup>nd</sup> Prize Winner Poster



3<sup>rd</sup> Prize Winner Poster



Judges Evaluating the posters





Judges are observation the Posters

23<sup>rd</sup> April 2022 : Dance and Drama Competition :1.00 pm- 4.00pm. Glimpses of Dance Competition : (Solo And Group Dance)



"Hum Sab Ek hai"- Performance on Unity in Diversity of Indian Culture



Solo Dance performance



Traditional folk dance Lawani Performance



Punjabi Bhangada- Group Dance Performance





Maharashtra Folk Dance- L