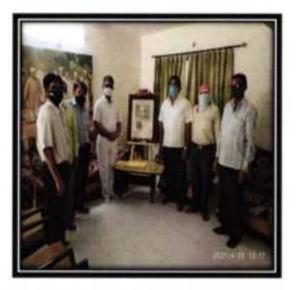

# 10)Inter-University Late Suleman Khan Pathan Guruji Memorial Singing Competition : (20th January 2017)

Ms. Mayuri Bawiskar, B.A.-II and Ms. Dharoshni Burade, B.A.I participated in Inter University Late Suleman Khan Pathan Guruji Memorial Singing Competition organized by Sevadal Mahila Mahavidyalaya, Nagpur on 20 January 2017. Ms. Mayuri Bawiskar won the third prize. The running trophy was also won by the team of Sevadal Mahila Mahavidyalaya.

Princip31 Secondal Mahila Mahavidyal-