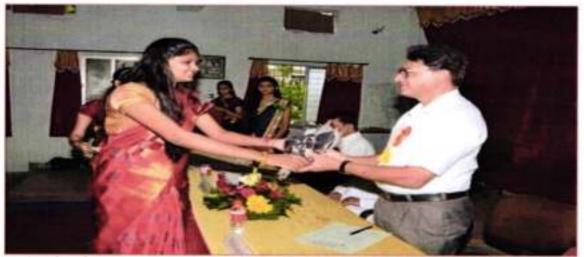

# 10)Inter-University Late Suleman Khan Pathan Guruji Memorial Singing Competition : (20th January 2017)

Ms. Mayuri Bawiskar, B.A.-II and Ms. Dharoshni Burade, B.A.I participated in Inter University Late Suleman Khan Pathan Guruji Memorial Singing Competition organized by Sevadal Mahila Mahavidyalaya, Nagpur on 20 January 2017. Ms. Mayuri Bawiskar won the third prize. The running trophy was also won by the team of Sevadal Mahila Mahavidyalaya.