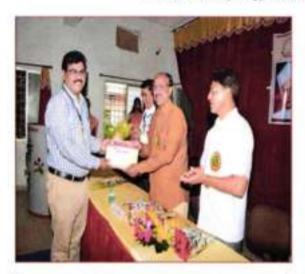

# 10)Inter-University Late Suleman Khan Pathan Guruji Memorial Singing Competition : (20th January 2017)

Ms. Mayuri Bawiskar, B.A.-II and Ms. Dharoshni Burade, B.A.I participated in Inter University Late Suleman Khan Pathan Guruji Memorial Singing Competition organized by Sevadal Mahila Mahavidyalaya, Nagpur on 20 January 2017. Ms. Mayuri Bawiskar won the third prize. The running trophy was also won by the team of Sevadal Mahila Mahavidyalaya.

Princip31 Secondal Mahila Mahavidyal-