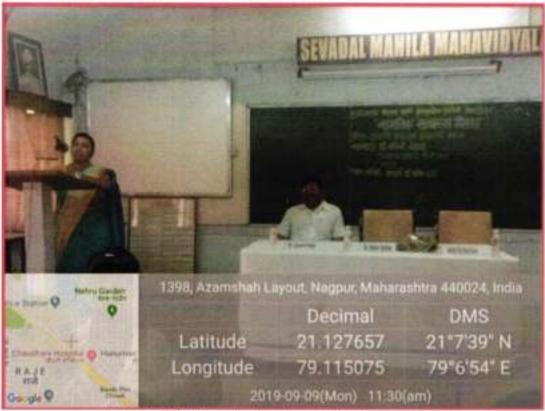

nts of the programme

AMU NAGPUR) 8 Sevadal Mahia Mahavidyalaya 35,415 Umrer Russ, Nagpur-9.

#### 8th September, 2019 : World Literacy Day

World Literacy Day was celebrated on 9<sup>th</sup> September, 2019. A Guest Lecture on 'Literacy Status of India" by Dr. Manisha Borikar, Assistant Professor and Head, Department of Sociology, Arts and Commerce College, Jawahar Nagar College, Bhandara was organized on this occasion. She explained in detail about literacy status of Indian Society specially in rural and urban area in India. She compared the Indian scenario with other developed and developing countries. Being a leading economy he explained the need to improve the literacy in our society.



Notice of the programme



Principal Sevedet Matula Mahovidyalaya Umnet Rund, Magpur-9

21 Page



Dr. Nalini Borkar adressing the participants



#### 16th September, 2019: World Ozone Day

World Ozone Day (16<sup>th</sup> September) is celebrated in our college on dated 16<sup>th</sup> September 2019, for awareness and importance of the ozone for the every life on environment. On this occasion Guest Lecture was organized by Alumni and Science Association of Sevadal Mahila Mahavidyalaya. The Guest Speaker was Dr. Koustav Chatterji Director, Green Vigil Foundation, Nagpur. He aware the students from ozone layer depletion and giving key note for preventing pollution and how to reduce pollutants like CFC, CO, CO<sub>2</sub>, etc. for better future. It was an interactive session where the students learnt to balance the nature. There was overwhelming response for the Guest Lecture. Around