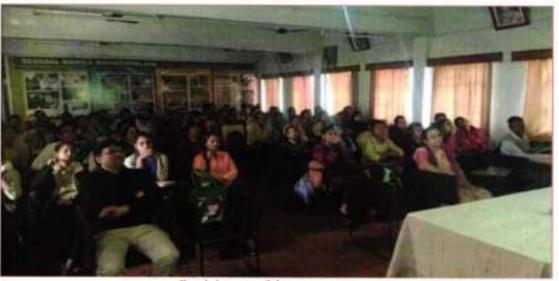

#### 3)Youth Convention (22nd December 2016):

Youth Convention was organized on the topic of "Spirit of Service for Man Making and Nation Building" was organized by Ramkrishna Math, Nagpur on 22<sup>nd</sup>December, 2016 Following students participated in this event.

2)

- Ms. Seema Jenghte, B.A.-II
- Ms. Amrapali Somkuwar, B.A.-II 4)
- Ms. Mayuri Bawiskar, B.A.-II
- Ms. Priya Wani, B.A.-II
- Ms. Jayashri Wangre, B.A.-II
- Ms. Pallavi Bansod, B.A.-II

Principal Sevadal Mahila Mahavidyalaya Umrer Road, Nagpur-9.

65.

Participants during Youth Convention at Ramkrishna Math, Nagpur

Principal Sevadal Mahila Mahavidyalaya Umrer Road, Nagpur-9,