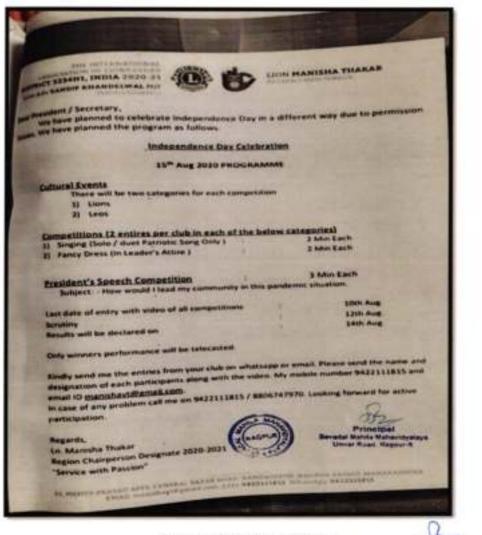

rer Road, Nagpur-440024

# Report on Participation of the Students in Inter-Collegiate Events Session: 2020-2021

The Session 2020-2021 was affected due to COVID-19 pandemic. There were no offline classes or any activities or events organized for the students. Very few online intercollegiate activities were organized during the session. So in this session the participation in intercollegiate competitions was as follows:

1)Singing Competition :15<sup>th</sup> August 2020- An open singing competition was organized by The International Association of Lions Club, District 3234H1 India on the occasion of Independence Day celebration. Ms. Mayuri Bawiskar and Ms. Tejaswini Khodatkar participated in the said competition. Ms. Tejaswini Khodatkar participated in the event and received IInd Prize.



Circular of the Competition



Ms. Mayuri Bawiskar and Ms. Tejaswini Khodatkar participated in the said competition. Ms. Tejaswini Khodatkar participated in the event and received IInd Prize.



Winning Frame for Second Prize in singing competition

2)President Specch Competition :15th August 2020- An open singing competition was organized by The International Association of Lions Club, District 3234H1 India on the occasion of Independence Day celebration. Ms. Anjali Pimparamure participated in the event and received IInd Prize.



Participation and Winning Prize in Speech event



Principal Sevadal Mahila Mahavidyalaya Umrer Road, Nagpur-9.

3)Fancy Dress Competition :15<sup>th</sup> August 2020- An open singing competition was organized by The International Association of Lions Club, D