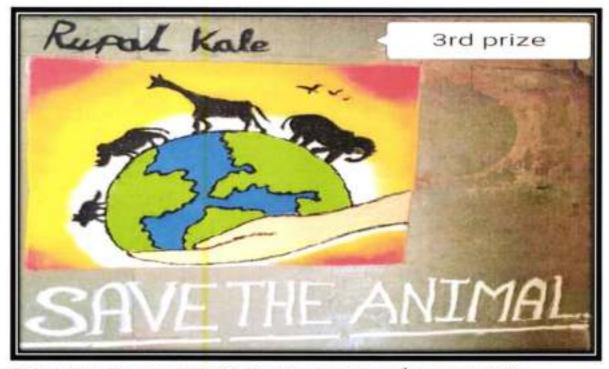

students were from Arts faculty. For this competition, students send photographs of their van rangoli on WhatsApp number of respective committee members. Among these, best ones were selected by the judge as a winner and runner ups.

#### **Results of Van-Rangoli Competition:-**

- 1 Ku. Shreya Patil, B.Sc. Semester-V (Winner: First Prize)
- 2. Ku. Nandini Uikey, B.Sc. Semester-III (Winner: Second Prize)
- 3. Ku. Rupal Kale, B.A. Semester-III (Winner: Third Prize)

Judge: Dr. (Mrs.) Prabha Chinchkhede, Assistant Professor, Department of Home-Economics

Convener: Dr. (Mrs.) J. B. Tirpude

Members: Dr. (Mrs.) J. S. Ramteke and Mrs. S. D. Kolarkar



Dr. Mrs. P.A. Chinchkhede judging the entries received through online mode









Principal Sevadal Mahile Mahavidyalaya Umrer Road, Nagpur-9



Online Quiz Based on Wildlife Biodiversity dated 7th October, 2020

College has organized the online quiz based on awareness about wildlife biodiversity which helps the students to be aware about the flora and fauna in wild. For this event, the Google form containing 25 questions based on the wildlife biodiversity was formed and the link of this quiz was circulated to students on their Whatapp group on 7<sup>th</sup> October 2020. Students of all the faculties had shown their enthusiasm for this activity. Total 265 students from all the faculties of college were actively participated and responded to the quiz. Online Certificate was issued for each participant.





Principal Sevadal Mahila Mahavidyalaya Umrer Road, Nagpur-9.

| Quiz<br>wee             |                         |