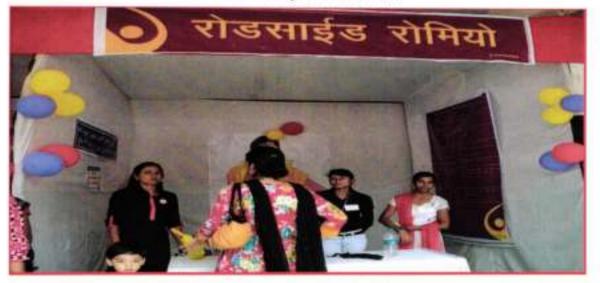

ri Sanjay Shende



Innovative way of Inauguration by cutting of these stereo type thinking





Hon'ble Seematai Sakhre, Social Activist addressing the gathering



Motivational Speaker Sapna Sharma addressing the gathering



Shri Sanjay Shende delivering his presidential speech





Participants during the Game 'Doud jindagi Ki' based on House hold Work



Stall of Women Body Structure and other details



Participants interacting with the facilitator on 'Real Beauty of women'





÷

Stall of 'Mitawa- the real image from a Life Partner'



One Minute Game stall reflecting the competency of women



Participants visiting the stall



Principal Sevadal Mahila Mahavidyalaya Umrer Road, Nagpur-9.



Dignitaries and Invitees visiting the stall



Students interacting with the Facilitators



Stall based on the Stereotype thinking of love







Shri Sanjay Shende, President Sevadal Education Society with his team on the stall of Maharashtra Andhashraddha Nirmulan Samiti



Ms. Punam Jiaswal performing the song during the fest



Media Persons covering the youth fest while participants enjoying the Youth Fest



#### 15th August, 2016: Independence Day

Independence Day was organized on 15<sup>th</sup> August, 2016 at 8.00 am. in the college premises. Hon'ble Shri Keshaoraoji Shende, Founder, Sevadal Education Society was the Chief Guest and Hon'ble Shri Sanjay Shende, President, Sevadal Education Society presided over the function. On this occasion all the staff members were present in Khadi uniform. Hon'ble Shri Keshaoraoji Shende hosted the National flag. Ms. Punam Jaiswal