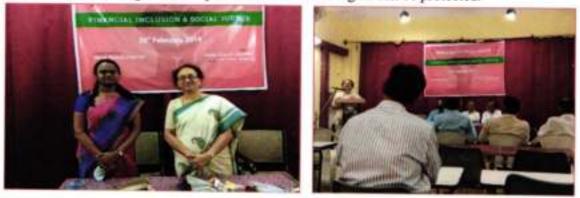

# Report on Participation of the Students in Inter-Collegiate Cultural Events Session: 2016-2017

Intercollegiate competitions are the platform for the students to show their talents and skills. Sevadal Mahila Mahavidyalaya, Nagpur not only encourages the students to participate in various intercollegiate events/competitions but also help them by providing the participation fess or necessary fund for the props as per the need of the event. In the session 2016-2017 students participated in various inter-collegiate competitions and also won prizes. The details about events are as follows: