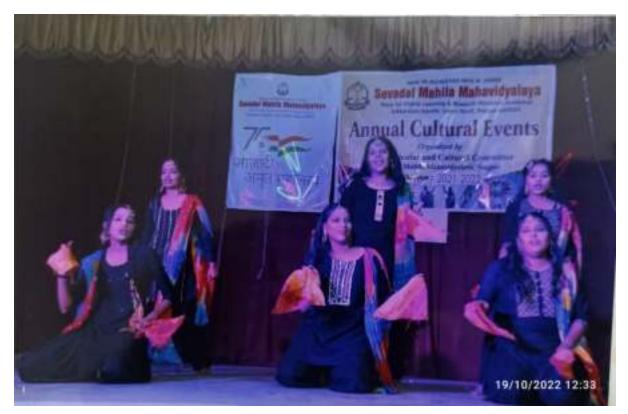

havidyalaya, Nagpur



#### SOME PHOTOGRAPHS OF PHOTOGRAPHY COMPETITION:



**Display of the Competition** 





Judges evaluating the competition entries.

23<sup>rd</sup> April 2022 :Karaoke Singing Competition 11.00am – 12.30pm.



Participants performing the songs



23<sup>rd</sup> April 2022 : Poster Competition: 12 noon- 1.00 pm.

1<sup>st</sup> Prize Winner Poster



2<sup>nd</sup> Prize Winner Poster



3<sup>rd</sup> Prize Winner Poster



Judges Evaluating the posters





Judges are observation the Posters

23<sup>rd</sup> April 2022 : Dance and Drama Competition :1.00 pm- 4.00pm. Glimpses of Dance Competition : (Solo And Group Dance)



"Hum Sab Ek hai"- Performance on Unity in Diversity of Indian Culture



Solo Dance performance



Traditional folk dance Lawani Performance



Punjabi Bhangada- Group Dance Performance





Maharashtra Folk Dance- Lawani

#### Late Shree Suleman Khan Pathan Guruji Smruti Din : 29th April 2022.

Late Shree Suleman Khan Pathan Guruji Smruti Din was celebrated on 29<sup>th</sup> april 2020.Shri RamGovind Khobragade was the chief guest of the programme. Floral tribute was offered by all. In the presidential address Hon'ble Shree Sanjayji Shende enlightened the memories of this great patriotic personalities and his life. Dr. Reeta Dhandekar,convenor,cultural committee compared the programme.



Dr. Reeta M. Dhandekar Convener, Co-Curricular and Cultural Committee Prof. Pravin Charde Principal, Sevadal Mahila Mahavidyalaya, Nagpur.



NAAC REACCREDITED WITH 'A' GRADE

# Sevadal Mahila Mahavidyalaya

Place For Higher Learning & Resear