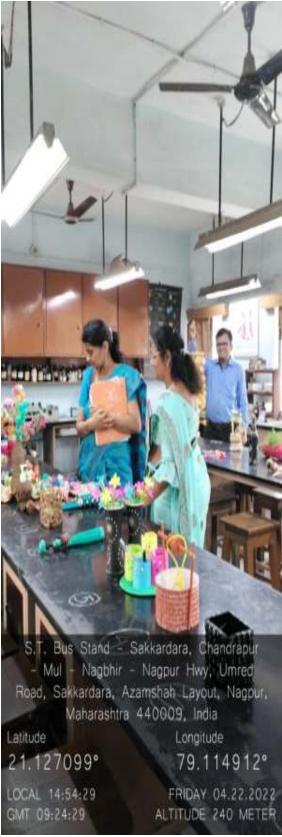

ts. As a part of cultural events, mehandi competition was organised on 22/04/22 at 1.00pm. 41 students from various faculties have participated in mehandi competition. There was very good response of students for this competition. Dr. Mrs. P. P. Chahande (Deptt. of chemistry) and Dr. Mrs. P. A. Chinchkhede (Deptt. of Homescience) were the judges for the competition. Winners of the competition

1. Ms. Alfiya Naaz [M.Sc.-I (Zoology)]

2. Ms.Jayanti Jiwatode [M.Sc.-I(Chem.]

3. Ms.Vaibhavi Bhajni [B.Sc-II (Home science)]

## Photos of Mehendi Competition



Participants of the Mehandi Competition

# **22<sup>nd</sup> April 2022 Best From Waste Competition** Total Participants : 32

Winners Name : Ms.Mansvi Deshmukh

Ms.Dilesh Adhikari

Ms.Shobha Zure



**First prize** 

**Second Prize** 





Judges evaluating the articles

**Third Prize** 

## 22<sup>nd</sup> April 2022 : Photography Competition 3.00pm- 4.pm.

## List of Participants:

| S.N  | Name of the students  | Faculty            | Mobile No. |
|------|-----------------------|--------------------|------------|
| • 1. | Rutuja Dandekar       | Home Science       | 7498533521 |
| 2.   | Pratiksha Patil       | Home Science       | 9028341097 |
| 3.   | Shobha Tatyaji Zure   | Science            | 8983448614 |
| 4.   | Nabiha Fatehma        | Home Science       | 9322974722 |
| 5.   | Krutika Shende        | Home Science       | 8530492642 |
| 6.   | Janvi Rathod          | Home Science       | 9322990745 |
| 7.   | Avantika B. Chawde    | Home Science       | 9145262638 |
| 8.   | Karishma A. Ramtekkar | Home Science