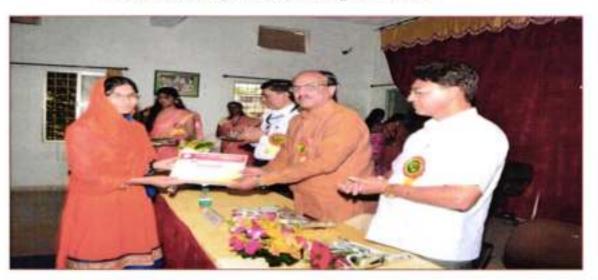

# 10)Inter-University Late Suleman Khan Pathan Guruji Memorial Singing Competition : (20th January 2017)

Ms. Mayuri Bawiskar, B.A.-II and Ms. Dharoshni Burade, B.A.I participated in Inter University Late Suleman Khan Pathan Guruji Memorial Singing Competition organized by Sevadal Mahila Mahavidyalaya, Nagpur on 20 January 2017. Ms. Mayuri Bawiskar won the third prize. The running trophy was also won by the team of Sevadal Mahila Mahavidyalaya.