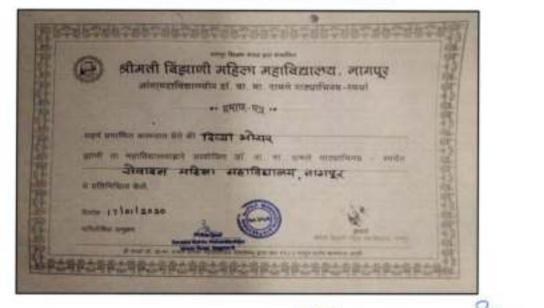

# 6)Inter-Collegiate Gazal Competition (2nd January 2017):

Ms. Dharoshni Burade, B.A.I and Ms. Mayuri Bawiskar B.A.-II participated in the Gazal competition organized by Smt. Binzani Mahila Mahavidyalaya, Mahal, Nagpur.

Principal Sevadal Mahila Mahavidyalaya Umrer Road, Nagpur-9.

arry from the pe suchs श्रीमती विद्याणी महिला महाविद्यालय, जामपुर आंत्रामहाविद्यालयीन रामचंद्र जानकी मागदेव गळल वतिवोगिता THIUN net wetter the wet & Mayuri Banasikar में इस महाविद्यालय हाल आयोजित की राज्यांत जानकी मान्यांत नहन प्र Sevadal Mahila Mahavidyalays un uffeffefene fame. form 02-01-2012 scholden avant an attailing of weekson weeks it upts it, and and all hand and plant weeks are easily it must be PERSONAL PROPERTY. श्रीमती बिंझाणी महिला महाविद्यालय, जामपुर आंतरमहाविद्यालयीन रामचंद्र जानकी नागरत गजल गांतवागिता प्रमाणपत्र net within the one & to Dharoshni Burade ने इस महाविद्यालय द्वारा अव्योजित भी रामचंद्र जानकी मामदेव मामन प्रतियोगिता में Sevadal Mahila Mahavidyalaya mi uffefeftare fbret. Stele 02-01-2017 আইগানিক মানুক্লম

**Participation certificates** 

Principal Sevadal Mahila Mahavidyalaya Umrer Road, Nagpur-9.