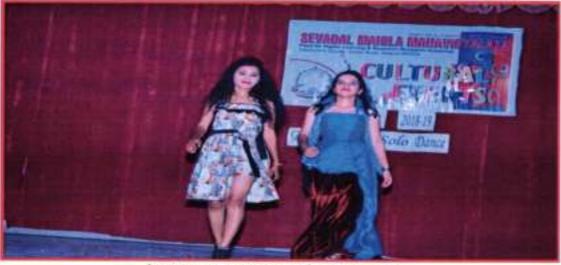

uration



Dr. Seema Nimbarte welcoming the Hon'ble Principal



Hon'ble Principal sir Presenting the inaugural Speech



Rangoli Competition: Rangoli competition was organized on the topic of 'Beti Bachav'. Students responded positively to the competition. Many beautiful rangolies on the theme of 'Beti Bachav' was drawn by the students.





Rangoli on 'Beti Bachao'



Mehandi Competition



Participants of Mehandi Competition

Principal Sevadal Mahila Mahavidyalaya Umrer Road, Nagpur-9





Articles made by participants



Judges are observing the articles



Solo Dance and Group Dance performances



Krushna- Gopi Leela









Vaishnavi Kawathkar performing Diya Solo performance



Navrang performance by B.Sc. III students



'Sare Jahan Achcha' performed Sanchita dhomne and Group





'Walk on Fashion Street' by Neha Mulik and Team



'Walk on Fashion Street' by Neha Mulik and Team



Traditional Looks perofrmance by students



'Unity in Diversity' presented by the participants



Certificate of Annual Cultural Events for participants



#### 7th April, 2019: World Health Day

Every year 7<sup>th</sup> April is celebrated as World Health Day. Health and fitness of everyone is the need of the day. To celebrate World health Day a guest lecture as well as rangoli competition was organized by the parents teacher association of our college .The guest speaker was Dr Ankush Burange, Naturopathic Physician. The topic of his lecture was "Naturopathic medicines and its benefits on our health." This lecture was organized with the aim of promoting drugless system of medicine to