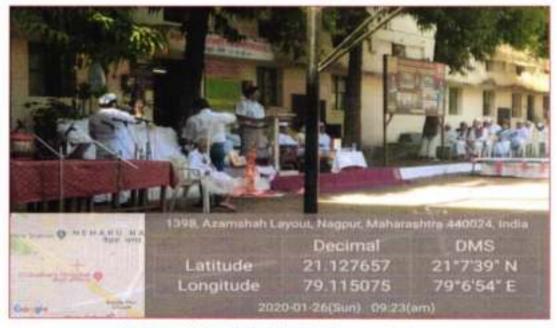

x-Congress Committee Mmeber, Nagpur and Keshaoraoji Shende, Founder, Sevadal Education Society was the Chief Guest and Hon'ble Shri Sanjay Shende, President, Sevadal Education Society presided over the function. On this occasion all the staff members were present in Khadi uniform. Hon'ble Shri Keshaoraoji Shende hosted the National flag. Students performed their speeches and songs on this occasion. In the Presidential address, Hon'ble Shri Sanjay Shende told the students about the freedom struggle of India. He threw light on today's political scenario. He asked the students to be a person of value and serve the society as well as nation.





Flag hoisting ceremony



Principal Sevadal Mahiia Mahavidyalaya Umrer Road, Nagpur-9.



Students of Music department rendering the patriotic song



Chief Guest Shri Jagjit singh ji addressing the gathering

## 28th January 2020 - Gender Youth Festival :

Gender issues are very prominent in Indian sociey. To creater awareness about theoneept of Gender and the Importance of Gender Equality an Intercollegiate Youth Fest 'Gender Mela' was organized by the Co-curricular and Cultural committee of the college in association with Ruby Social Welfare Society, Nagpur. This NGO deals with various issues



in social life and particularly women issues. Youth fest was inaugerated at the hands of chief guest of the ianugural sesion . Hon'ble Shri. Dhananjay Tambrkar, Director, Godawari Urban Credit Cooperative Bank, Nanded. Guest of Honour was renowned Social Activist Smt. Chhaya Khobragade, President, Dalit Movment, Nagpur. Sakkadara Police stat