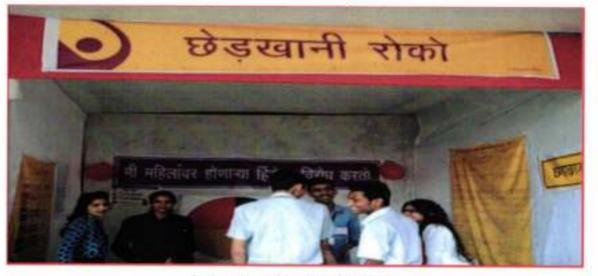

ai





Ms. Nagma welcoming the Chairperson Shri Sanjay Shende



Innovative way of Inauguration by cutting of these stereo type thinking





Hon'ble Seematai Sakhre, Social Activist addressing the gathering



Motivational Speaker Sapna Sharma addressing the gathering



Shri Sanjay Shende delivering his presidential speech





Participants during the Game 'Doud jindagi Ki' based on House hold Work



Stall of Women Body Structure and other details



Participants interacting with the facilitator on 'Real Beauty of women'





÷

Stall of 'Mitawa- the real image from a Life Partner'



One Minute Game stall reflecting the competency of women



Participants visiting the stall



Principal Sevadal Mahila Mahavidyalaya Umrer Road, Nagpur-9.



Dignitaries and Invitees visiting the stall



Students interacting with the Facilitators



Stall based on the Stereotype thinking of love







Shri Sanjay Shende, President Sevadal Education Society with his team on the stall of Maharashtra Andhashraddha Nirmulan Samiti



Ms. Punam Jiaswal performing the song during the fest



Media Persons covering the youth fest while participants enjoying the Youth Fest



#### 15th August, 2016: Independence Day

Independence Day was organized on 15<sup>th</sup> August, 2016 at 8.00 am. in the college premises. Hon'ble Shri Keshaoraoji Shende, Founder, Sevadal Education Society was the Chief Guest and Hon'ble Shri Sanjay Shende, President, Sevadal Education Society presided over the function. On this occasion all the staff members were present in Khadi uniform. Hon'ble Shri Keshaoraoji Shen