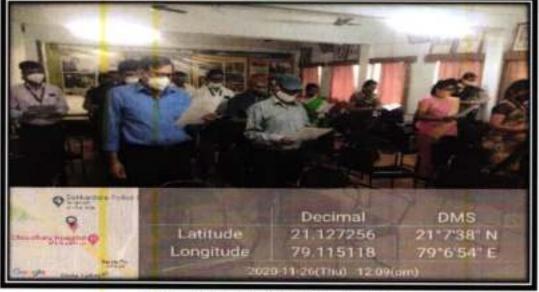

ed the recitation session. Significance of preamble was elaborated by Dr. Reeta Dhandekar, Head department of Political Science. Hon'ble Principal Sir explained the importance of the preamble of the constitution as it is gist of all the articles mentioned in the constitution. Each and every word of the preamble is unique and sufficient to elaborate the structure and system of this state. It defines the main characteristics, objectives of the Constitution as well as the Socio-economic and political values of Indian Political system. N.S.S. program officer Dr. Sopandeo Pise was also present on this occasion. Due to Covid restrictions students were not present in the programme. Following the covid norms and social distancing guidelines, 20 teaching faculties were present on this occasion.





#### Preamble recitation programme



Sevadal Mabil: Historidy atays Ummir Roud, Nachar-9.

#### 1st December 2020- World Aids Day:

On 1st December World Aids Day, an online activity conducted aiming at creating awareness amongst the college students. Due to the pandemic situation prevailing during this time, it was decided to conduct this awareness activity via online means. In this activity, an informative video regarding AIDS was sent to the students. The video consisted of information related to the general understanding, causes and prevention of the disease and intended to educateand to create awareness among the students about HIV as a public and social healthconcern. It also had topics concerned with addressing and removing the social stigmaassociated with HIV and treating people