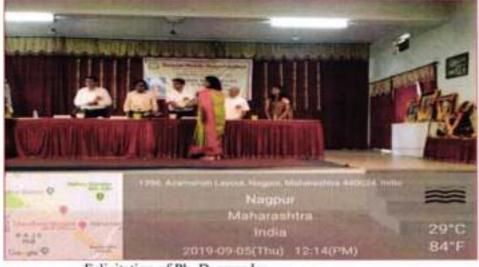

Doe they tak attel Martina Manavorpolitye, Regpair 19 autofic re Day Fautties on Thursday, 5" Reptanties 2019 at LI DOA M Hon'bis Dr. Sudhator Gayst Chief Guest Mod'ble Bhri Sanjay Shere Practice & Rosseller You are condially invited for the furiciliant. Sevidal Auditorium

Sevadat Mahila Dianantayalaya Umrer Road, Nagpur-9.

14 Page



Welcome of Hon'ble Chief Guest Mahakavi Shri sudhakar Gaidhaniji



Lightening of the lamp ceremony



Ms. Payal Bhagat, Cultural Representative, Students' council comparing the programme







Students of Music department rendering Sharda stawan



Shri Sanjayji Shende Feliciting the Chief Guest Hon'ble Shri sudhakar Gaidhaniji



Hon'ble Principal Sir presenting the Welcome Note







Felicitation of Dr. Pravin Deshpande sir for receiving Ph.D. award



Felicitation of Ph. D. awardee



Principal

Umret Read, Hagpur-9.











Distribution of School Uniforms to needy students





Several Entitle Instructional Ummer Road, Nagpur-9.



Participants of the programme

AMU NAGPUR) 8 Sevadal Mahia Mahavidyalaya 35,415 Umrer Russ, Nagpur-9.

#### 8th September, 2019 : World Literacy Day

World Literacy Day was celebrated on 9<sup>th</sup> September, 2019. A Guest Lecture on 'Literacy Status of India" by Dr. Manisha Borikar, Assistant Professor and Head, Department of Sociology, Arts and Commerce College, Jawahar Nagar College, Bhandara was organized on this occasion. She explained in detail about literacy status of Indian Society specially in rural and urban area in India. She compared the Indian scenario with other developed and developin