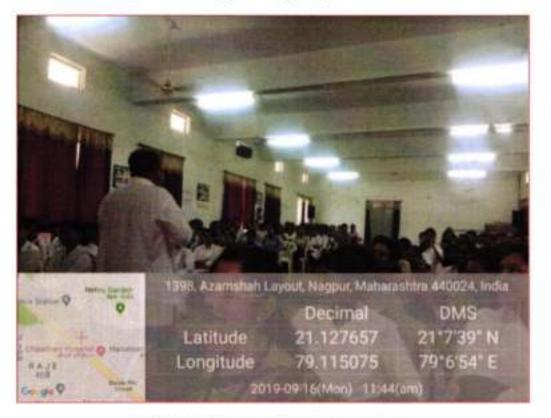

ee of the college is organizing stress Lecture of Mr. Kanstas Chatterjee, Founder, Green Vigil I montation. Nagpur on the topic, "In Quest for Extinence" on the accusion of Ocean Day on 16th September, 2019 in 11.00 ..... It is municipations for students to attend this learning (Frat. Pers in Charste) Principal conduit behaviola behavior of particular PUBBIN Copy tot. () Th. (Mex.) A. 5. Mahakaften, In Charge, Science FaceDy 21 Dr. P. S. Desligande, In-Charge, theme Science Facally 1) Dr. S. V. Pise, In-Charge, Humanities Laurity 4) Dr. S. I. Pal, Assistant Professor, Department on Env. Sam 57 Dr rMs FR. M. Dhandekar, Convernet, Cultural Committee

Notice of the programme



Several Malittl Mahavidyalays timrer Rood, Nagpur-9.

23 Page



Dr. Koustav Chatterji presenting his presentation



Participants interacting with the guest speaker



Sevadal Mahila Mahavidyalaya Umrer Road, Nagpur-9,

#### 21<sup>st</sup> September, 2019: Jagatik Andhshraddha Nirmulan Din

21" September, 2019 was observed as Jagtik Andhshraddha Nirmulan Din. Dr. Sushil Meshram, Head, Department of Marathi organized an Essay competition on this occasion. The motto behind this competition was to create awareness among the students about ridiculous situation created by superstitious people among the society and to develop rational thinking and scientific temper. Students were asked to submit an essay on "scientific approach and Superstition eradication". 28 Students responded positively and participated in this event.

सेवादल महिला महाविद्यालय susperses den, meite die, weren St. 42, 44 ...... नों दीम ve