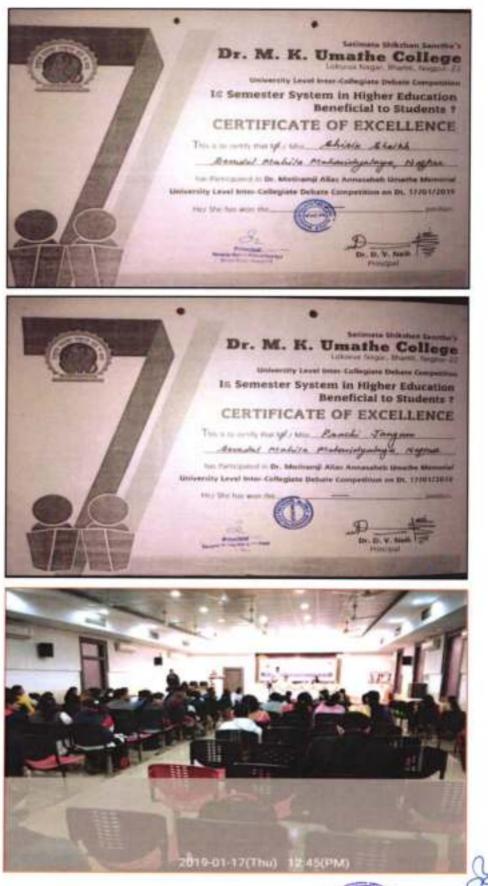

#### 5)Inter-Collegiate Debate Competition (30th December 2016):

Ms. Seema Jenghte, B.A.-II and Ms. Diksha Thakre, B.A.III (Home Science) participated in the Debate competition organized by Shri Binzani City College, Nagpur.

Ms. Seema Jengthe presenting her view in debate compatition -

Principal Sevadal Mahila Mahavidyalaya

Umrer Road, Nagpur-9.

Ms. Diksha Thakre presenting her views

Sec. 1 (\*\*\*\*\*\*) DIRITINZANI CITY COLLEGE सेवादल महिला महाविद्यालय ------Spink make miliates 8 411 4 101 11 11 this of the and the state Arrest. mild ; argiver soft aren frante. No. in Assess As an exactly a series (or his line) of former based based for a spacety line (object from Despition in  $\mathbb{R}^d$  Despite for the spacet on a leafs exactly be desire of the interaction array in standard an while her a sold, one spect first to here too me server both party parties. The dwalf of the integration and priori fading over other mints and according to be building and Designation of the Party of the Include author autor. ine Advant en and and an all and a second appendix and a second appendix and a second appendix and a - Inchase the Colum-Cost Son, Sugar inere i Explot. Names, Name 3. "Annual contract of a result of 1 a most ihn fentunf adult in et. who would not keeping the and it have -1 Citoren in Deathers Witnesser (10) Per Suspervision 27 of star and Annine There

Sevadal Mahila Mahavidyalaya Umrer Road, Nagpur-9.