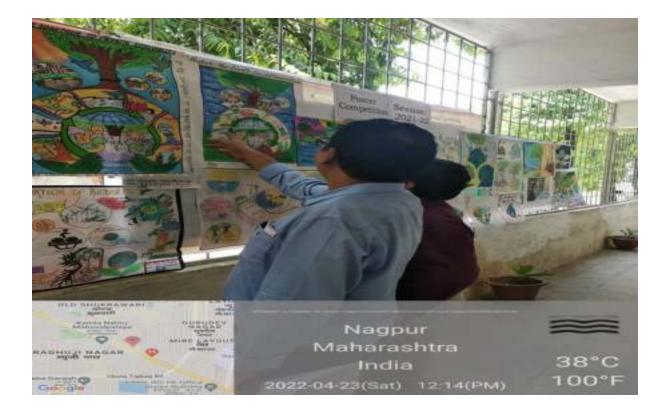

ers of Photography Competition:-**

First Prize- Ms. Twinkle Arora, M.Sc. Zoology 4<sup>th</sup> Sem, Sevadal Mahila Mahavidyalaya, Nagpur

Second Prize – Ms. Vedanti Chunchuwar, B.Sc.Sem-2 (PCM) Sevadal Mahila Mahavidyalaya, Nagpur

Third Prize- Ms.Avantika Chawde, B.Sc. Home Science Sem-2 (PCM) Sevadal Mahila Mahavidyalaya, Nagpur



#### SOME PHOTOGRAPHS OF PHOTOGRAPHY COMPETITION:



**Display of the Competition** 





Judges evaluating the competition entries.

23<sup>rd</sup> April 2022 :Karaoke Singing Competition 11.00am – 12.30pm.



Participants performing the songs



23<sup>rd</sup> April 2022 : Poster Competition: 12 noon- 1.00 pm.

1<sup>st</sup> Prize Winner Poster



2<sup>nd</sup> Prize Winner Poster



3<sup>rd</sup> Prize Winner Poster



Judges Evaluating the posters





Judges are observation the Posters

23<sup>rd</sup> April 2022 : Dance and Drama Competition :1.00 pm- 4.00pm. Glimpses of Dance Competition : (Solo And Group Dance)



"Hum Sab Ek hai"- Performance on Unity in Diversity of Indian Culture



Solo Dance performance



Traditional folk dance Lawani Performance



Punjabi Bhangada- Group Dance Performance





Maharashtra Folk Dance- Lawani

#### Late Shree Suleman Khan Pathan Guruji Smruti Din : 29th April 2022.

Late Shree Suleman Khan Pathan Guruji Smruti Din was celebrated on 29<sup>th</sup> april 2020.Shri RamGovind Khobragade was the chief guest of the programme. Floral tribute was offered by all. In the presidential address Hon'ble Shree Sanjayji Shende enlightened the memories of this great patriotic personalities and his life. Dr