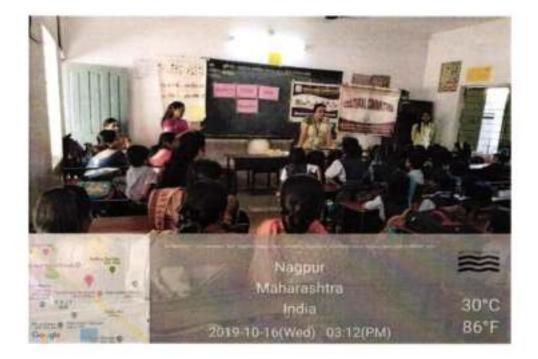

d its vital role in diet plans was to the mothers. Mothers were also informed about the role of nutrition in health and disease and how small efforts on their part could contribute to building good behavior and healthy nutritional behavior in their children. Different nutritious recipes were briefed to include this in their diet to help them to maintain their nutrient requirement for the day.

. Nutritious burfi was prepared in the department and was distributed to the children of balwadi in the academic session 2018-2019. Valuable support and co-operation was obtained from Principal of the college Dr. P.N. Charde Sir and Head Mistress of Vidharbha Buniyadi balwadi school, Mrs. Sandhya Gaidhane in organizing this programme.





Proctpal Sevadat Mohila Mahavidyalaya Umrer Road, Nagpur-9.



#### 26th November, 2019: Indian Constitution Day

Indian Constitution day was jointly observed by Cultural committee and N.S.S. unit of the college. On this occasion recitation of the 'Preamble' of the constitution was held. N.S.S. program officer Dr. Sopandeo Pise conducted this event. Meaning and significance of preamble was elaborated by Dr. Reeta Dhandeka, Head department of Political Science. She explained the importance of the preamble of the constitution as it is gist of all the articles mentioned in the constitution. Each and every word of the preamble is unique and sufficient to elaborate the structure and system of this state. It defines the main characteristics as well as objectives of the Constitution.

| HARRING Mr. Dalla