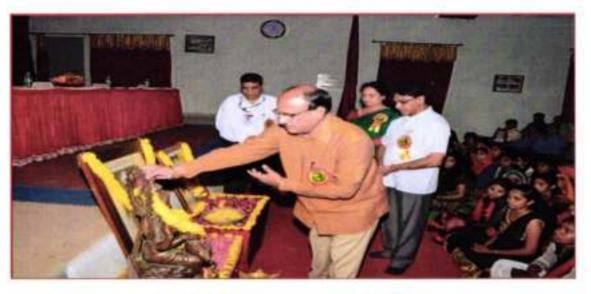

# 10)Inter-University Late Suleman Khan Pathan Guruji Memorial Singing Competition : (20th January 2017)

Ms. Mayuri Bawiskar, B.A.-II and Ms. Dharoshni Burade, B.A.I participated in Inter University Late Suleman Khan Pathan Guruji Memorial Singing Competition organized by Sevadal Mahila Mahavidyalaya, Nagpur on 20 January 2017. Ms. Mayuri Bawiskar won the third prize. The running trophy was also won by the team of Sevadal Mahila Mahavidyalaya.