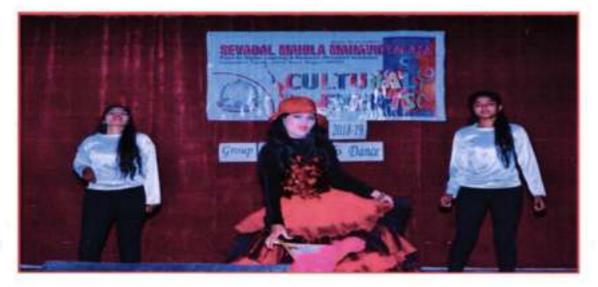

|

Notice of the Programme





Hon'ble Principal Sir Lighetening the trational Lamp at Inauguration



Dr. Seema Nimbarte welcoming the Hon'ble Principal



Hon'ble Principal sir Presenting the inaugural Speech



Rangoli Competition: Rangoli competition was organized on the topic of 'Beti Bachav'. Students responded positively to the competition. Many beautiful rangolies on the theme of 'Beti Bachav' was drawn by the students.





Rangoli on 'Beti Bachao'



Mehandi Competition



Participants of Mehandi Competition

Principal Sevadal Mahila Mahavidyalaya Umrer Road, Nagpur-9





Articles made by participants



Judges are observing the articles



Solo Dance and Group Dance performances



Krushna- Gopi Leela









Vaishnavi Kawathkar performing Diya Solo performance



Navrang performance by B.Sc. III students



'Sare Jahan Achcha' performed Sanchita dhomne and Group





'Walk on Fashion Street' by Neha Mulik and Team



'Walk on Fashion Street' by Neha Mulik and Team



Traditional Looks perofrmance by students



'Unity in Diversity' presented by the participants



Certificate of Annual Cultural Events for participants



#### 7th April, 2019: World Health Day

Every year 7<sup>th</sup> April is celebrated as World Health Day. Health and fitness of everyone is the need of the day. To celebrate World health Day a guest lecture as well as rangoli competition was organized by the parents teacher association of our college .The guest speaker was Dr Ankush Burange, Naturopathic Physician. Th