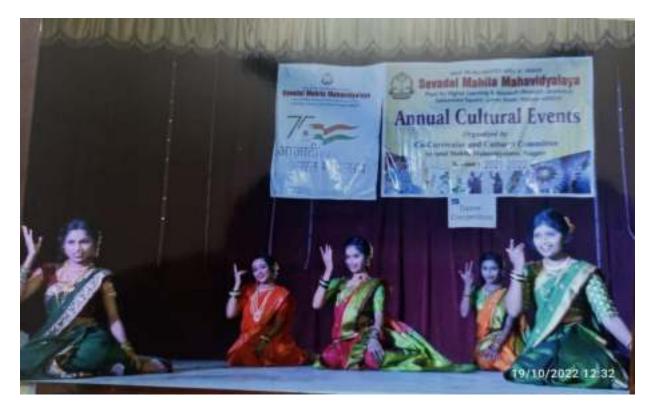

PHOTOGRAPHY COMPETITION:



**Display of the Competition** 





Judges evaluating the competition entries.

23<sup>rd</sup> April 2022 :Karaoke Singing Competition 11.00am – 12.30pm.



Participants performing the songs



23<sup>rd</sup> April 2022 : Poster Competition: 12 noon- 1.00 pm.

1<sup>st</sup> Prize Winner Poster



2<sup>nd</sup> Prize Winner Poster



3<sup>rd</sup> Prize Winner Poster



Judges Evaluating the posters





Judges are observation the Posters

23<sup>rd</sup> April 2022 : Dance and Drama Competition :1.00 pm- 4.00pm. Glimpses of Dance Competition : (Solo And Group Dance)



"Hum Sab Ek hai"- Performance on Unity in Diversity of Indian Culture



Solo Dance performance



Traditional folk dance Lawani Performance



Punjabi Bhangada- Group Dance Performance





Maharashtra Folk Dance- Lawani

#### Late Shree Suleman Khan Pathan Guruji Smruti Din : 29th April 2022.

Late Shree Suleman Khan Pathan Guruji Smruti Din was celebrated on 29<sup>th</sup> april 2020.Shri RamGovind Khobragade was the chief guest of the programme. Floral tribute was offered by all. In the presidential address Hon'ble Shree Sanjayji Shende enlightened the memories of this great patriotic personalities and his life. Dr. Reeta Dhandekar,convenor,cultural committee compared the programme.



Dr. Reeta M. Dhandekar Convener, Co-Curricular and Cultural Committee Prof. Pravin Charde Principal, Sevadal Mahila Mahavidyalaya, Nagpur.



NAAC REACCREDITED WITH 'A' GRADE

# Sevadal Mahila Mahavidyalaya

Place For Higher Learning & Research (Research Academy) Sakkardara Square, Umrer