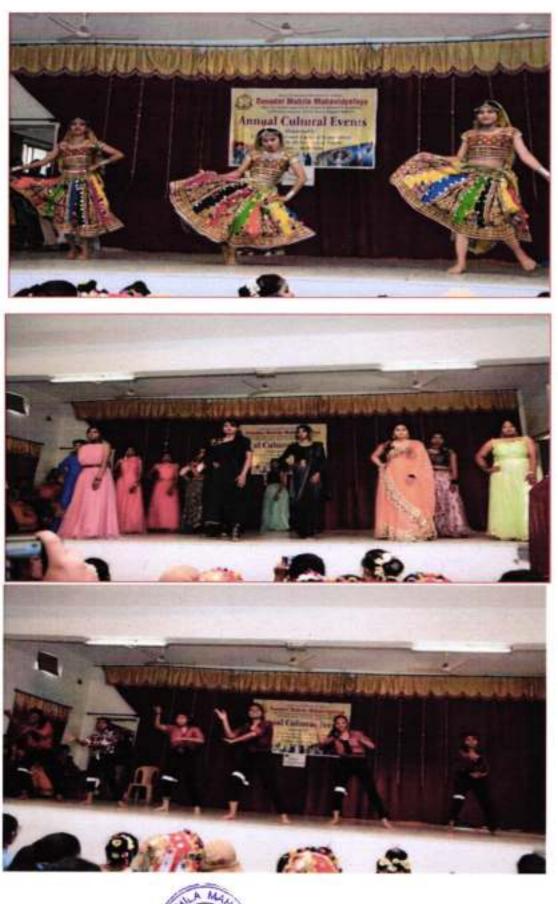

| a ale         |

Notice of the programme



Principal Sevadal Mahila Mahavidyalaya Umrer Roed, Nagpur-9

### 28th February 2020: Following competitions were held

- 1. Rangoli Competition -
- 2. Mehendi Competition -
- 3. Best From Waste :

29th February 2020: Following competitions were held

- 1. One Minute Show
- 2. Dance And Drama (Solo and Group)







Principal Sevadal Mahila Mahavidyalaya 68 | P.a.g.e Ummi Filidd, Magnus fi



**Best From Waste Competition** 





Principal Sevadal Mahila Mahavidyalaya Umret Road, Nagpur-9.

Glimpses of dance competition







Principal Sevadal Mahila Mahavidyalaya Umrer Road, Nagpur-9.



Sevadal Mahita Mahavidyalaya Umzer Road, Nagpur-9. ž 35, 1P

뉬





Principal Sevadal Mohile Mohevidyalaya Umrer Rozd, Nagpur-9.



| SEVADAL MAHILA M                                                  | AHAVIDYALAYA                             |
|-------------------------------------------------------------------|------------------------------------------|
| Place for Higher Loarning & Verse<br>Benanters Closes, University | eich (Research Academy)                  |
| Loost and adapted of the State Protocol of                        |                                          |
| Certitus                                                          |                                          |
| This is to certify that, Ms                                       |                                          |
| organized by Co-curricular & Cultural Commi