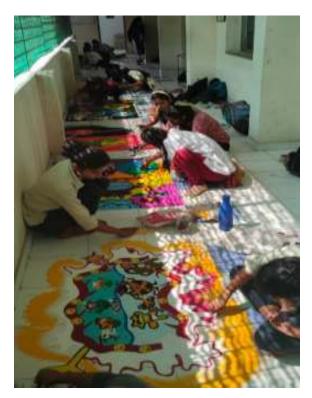

## 13)Inter -Collegiate Rangoli Competition (8th February 2017):

Ms. Veena Ingale and Ms. Pallavi Raut participated in Inter- Collegiate Rangoli competition organized by C.P.Berar college, Nagpur.

(Ms. Reeta M. Dhandekar) Convener, Co-Curricular and Cultural Committee