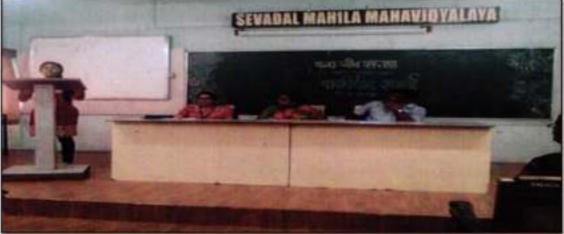

# 10)Inter-University Late Suleman Khan Pathan Guruji Memorial Singing Competition : (20th January 2017)

Ms. Mayuri Bawiskar, B.A.-II and Ms. Dharoshni Burade, B.A.I participated in Inter University Late Suleman Khan Pathan Guruji Memorial Singing Competition organized by Sevadal Mahila Mahavidyalaya, Nagpur on 20 January 2017. Ms. Mayuri Bawiskar won the third prize. The running trophy was also won by the team of Sevadal Mahila Mahavidyalaya.