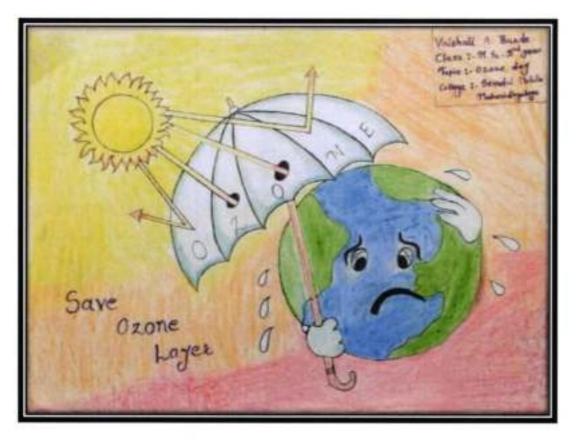

### 11)Inter-Collegiate Poster Competition (8th February 2017):

Ms. Veena Ingale, B.A.I and Ms. Neha Mulik, B.A.III participated in Poster Competition organized by C. P. Berar College, Nagpur. Ms. Neha Mulik won the 2<sup>nd</sup> Prize.