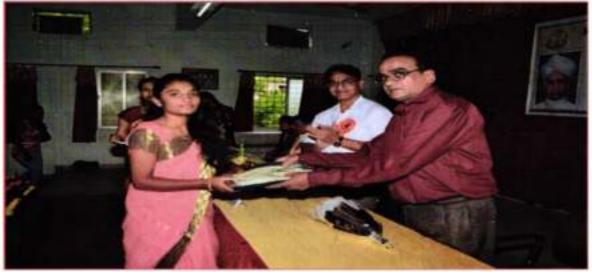

# 10)Inter-University Late Suleman Khan Pathan Guruji Memorial Singing Competition : (20th January 2017)

Ms. Mayuri Bawiskar, B.A.-II and Ms. Dharoshni Burade, B.A.I participated in Inter University Late Suleman Khan Pathan Guruji Memorial Singing Competition organized by Sevadal Mahila Mahavidyalaya, Nagpur on 20 January 2017. Ms. Mayuri Bawiskar won the third prize. The running trophy was also won by the team of Sevadal Mahila Mahavidyalaya.