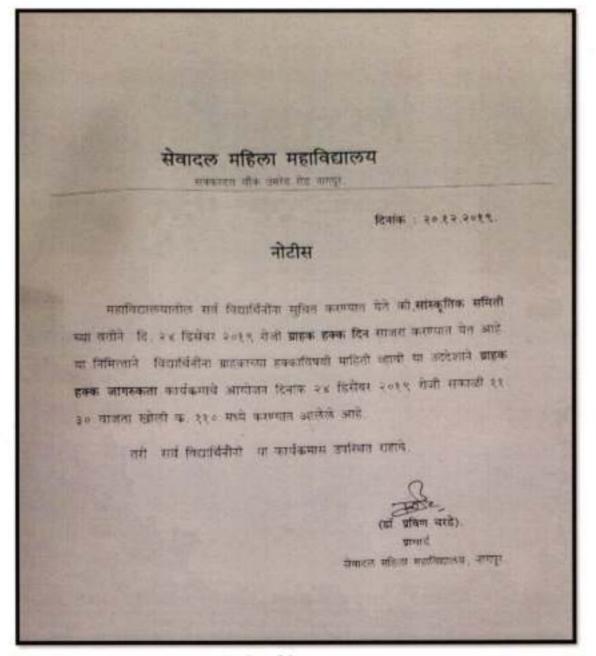

Principal Sevadal Mahila Mahavidyalaya Ulmer Road, Nagpur-h

#### 23rd December, 2019: National Consumers' Day

In the every stage of life we are Consumer for the various National Consumers' Day was celebrated on 24<sup>th</sup> December 2019 in the college. On this occasion a special session based on vedio clips was arranged. Special episode of Satyamev Jayate was also shown on this occasion. The articles and provisions under the consumer protection right was explained through various examples. Recent trends in shopping particularly online shopping and the violation of consumer rights were also addressed through vedio clips. Shri. Khandekar Sir, Assistant Professor, Department of Music compared the programme. Dr. Reeta Dhandekar, Convener, Cultural committee proposed the vote of thanks.



Notice of the programme



Principal Sevadal Mahilo Mahavidoninya Umret Read, Nagour



Presentation on Consumer rights



NAGPUR

#### 3rd January 2019 : Savitribai Phule Javanti -

Savitribai Phule jayanti was celebrated in the college. As she was a pioneer in the field of women education, Co-curricular and Cultural committee and Parents Association of the college organized a enlightening session for the students to pay tribute to this great social reformer. A special Lecture on 'De-addiction Movement and role of women' was organized on this occasion. The guest speaker was Mrs. Sarika Dehankar, Co-incharge, Maharashtra State Women Participation Wing, Maharashtra Andhashradhha Nirmulan Samiti, Wardha, This programme was held under the ' Mahila Sabalikaran and Prabodhan Abhiyaan' organiz