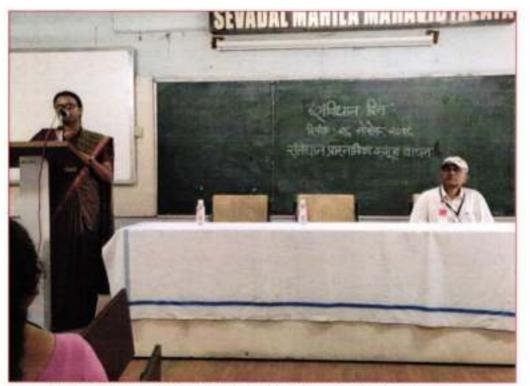

|                                                 |



Principal Sevedal Mahila Mahavidyalaya Umrer Brad, Nagouris,



Dr. Pravin Deshpande Sir sharing the Dias in Constitution Day programme





Principal

Sevadal Mahila Mahavidyalaya Umret Road, Nagpur-9,



**Preamble recitation** 



Participants in Preamble recitation Programme



Sevelat Matula Maharidystaya Umius Road, Nagpura.

# 1<sup>st</sup> December 2019- World Aids Day And 10<sup>th</sup> December, 2019- Human Rights Day :

World Aids Day(1<sup>st</sup> December 2019) and International Human Rights Day-10<sup>th</sup> December was jointly celebrated by arranging a special lecture on 'Organ Donation: Duty Towards Nation'. This programme was jointly organized by Cultural committee and Parents Association of the college. Guest speaker was Shri Shyam Panjala,Coordinator, Medical Trauma Centre, Nagpur. Dr. Shashikant Rokde, Librarian, Sevadal Mah