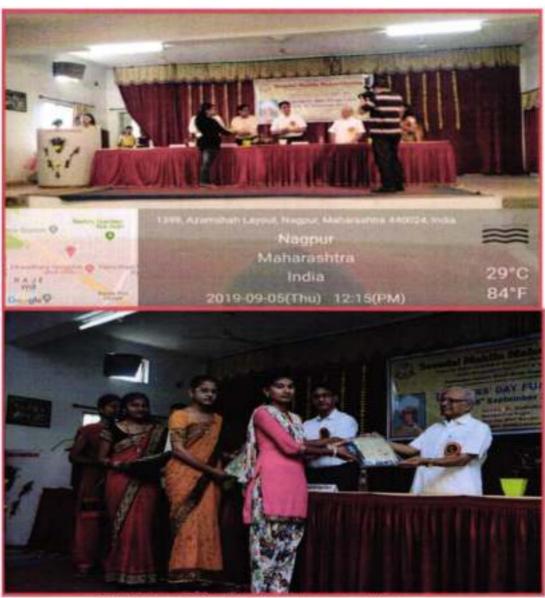

on Thursday, 5" Reptanties 2019 at LI DOA M Hon'bis Dr. Sudhator Gayst Chief Guest Mod'ble Bhri Sanjay Shere Practice & Rosseller You are condially invited for the furiciliant. Sevidal Auditorium

Sevadat Mahila Dianantayalaya Umrer Road, Nagpur-9.

14 Page



Welcome of Hon'ble Chief Guest Mahakavi Shri sudhakar Gaidhaniji



Lightening of the lamp ceremony



Ms. Payal Bhagat, Cultural Representative, Students' council comparing the programme







Students of Music department rendering Sharda stawan



Shri Sanjayji Shende Feliciting the Chief Guest Hon'ble Shri sudhakar Gaidhaniji



Hon'ble Principal Sir presenting the Welcome Note







Felicitation of Dr. Pravin Deshpande sir for receiving Ph.D. award



Felicitation of Ph. D. awardee



Principal

Umret Read, Hagpur-9.











Distribution of School Uniforms to needy students





Several Entitle Instructional Ummer Road, Nagpur-9.



Participants of the programme

AMU NAGPUR) 8 Sevadal Mahia Mahavidyalaya 35,415 Umrer Russ, Nagpur-9.

#### 8th September, 2019 : World Literacy Day

World Literacy Day was celebrated on 9<sup>th</sup> September, 2019. A Guest Lecture on 'Literacy Status of India" by Dr. Manisha Borikar, Assistant Professor and Head, Department of Sociology, Arts and Commerce College, Jawahar Nagar College, Bhandara was organized on this occasion. She explained in detail about literacy status of Indian Society specially in rural and urban area in India. She compared the Indian scenario with other developed and developing countries. Being a leading economy he explained the need to improve the lite