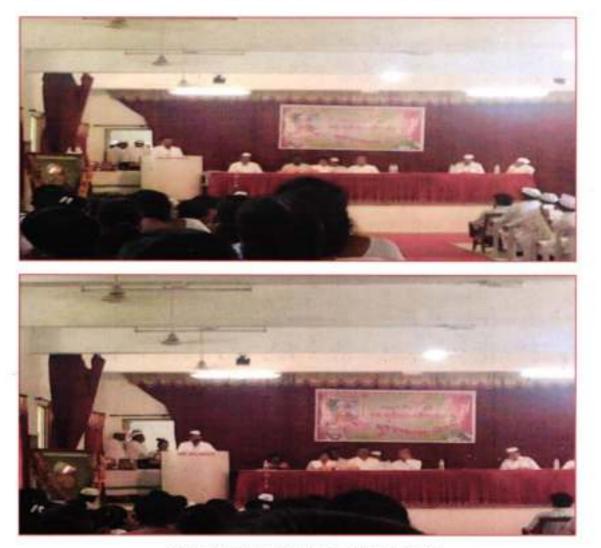

#### 3)Youth Convention (22nd December 2016):

Youth Convention was organized on the topic of "Spirit of Service for Man Making and Nation Building" was organized by Ramkrishna Math, Nagpur on 22<sup>nd</sup>December, 2016 Following students participated in this event.

2)

- Ms. Seema Jenghte, B.A.-II
- Ms. Amrapali Somkuwar, B.A.-II 4)
- Ms. Mayuri Bawiskar, B.A.-II
- Ms. Priya Wani, B.A.-II
- Ms. Jayashri Wangre, B.A.-II
- Ms. Pallavi Bansod, B.A.-II

Principal Sevadal Mahila Mahavidyalaya Umrer Road, Nagpur-9.

65.

Participants during Youth Convention at Ramkrishna Math, Nagpur

Principal Sevadal Mahila Mahavidyalaya Umrer Road, Nagpur-9,