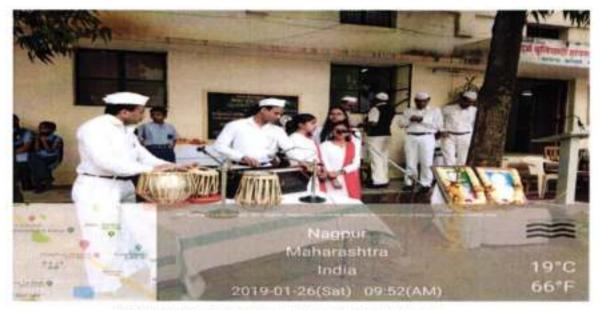

about the freedom struggle of India. He threw light on today's political scenario. He asked the students to be a person of value and serve the society as well as nation.

सेवादल महिला महाविद्यालय नोटीस undernouter of freifdet, manue safe freifer urfararen after er dift all, adfrass, fit sa, anfamfr nows on mande a be mt THE OWNER WHEN Braner' wordane effetives attention and firm account and an arth scordam actions? upor up? et. et. enrefete share (les se ich) ungen undbeurte me. ab. denverment ubit, ihrer etemature, finnerer fann AND DESCRIPTION OF ert stentitig annu dumme fanne anales annan ar. at. aforest all granter. off confirmeratelies and licentifield, assurant of familiary and medire mount and a flatest manual significant moders and these wir thinks the



Flag hoisting ceremony





.

Students of Music department presenting patriotic song





Students receiving felicitation for their outstanding acheivement in Gandhian Thought Exam



# 26th January to 10th February 2019: Lokshahi Pandharwada

As the directives received from Joint director office Lokshahi Pandharwada was celebrated in the college. Various events were organized during these days. Details are as follows:

# 26th January 2019- Republic Day Programme

1<sup>st</sup> February 2019- Poster competition - Total 38 students participated in this event. Best three posters were felicitated with the certificates.

1<sup>st</sup> February 2019- Slogan competition- Total 29 students participated in this event. Best three posters were felicitated with the certificates.

2<sup>nd</sup> February 2019- Voter registr