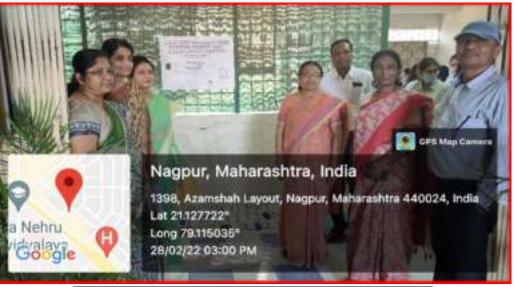

## 13)Inter -Collegiate Rangoli Competition (8th February 2017):

Ms. Veena Ingale and Ms. Pallavi Raut participated in Inter- Collegiate Rangoli competition organized by C.P.Berar college, Nagpur.

(Ms. Reeta M. Dhandekar) Convener, Co-Curricular and Cultural Committee