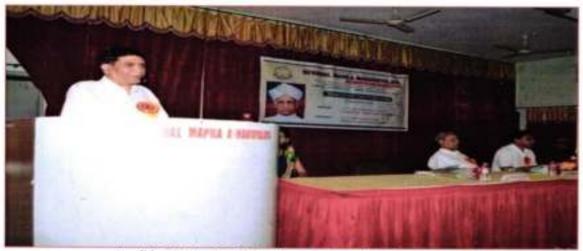

# 10)Inter-University Late Suleman Khan Pathan Guruji Memorial Singing Competition : (20th January 2017)

Ms. Mayuri Bawiskar, B.A.-II and Ms. Dharoshni Burade, B.A.I participated in Inter University Late Suleman Khan Pathan Guruji Memorial Singing Competition organized by Sevadal Mahila Mahavidyalaya, Nagpur on 20 January 2017. Ms. Mayuri Bawiskar won the third prize. The running trophy was also won by the team of Sevadal Mahila Mahavidyalaya.