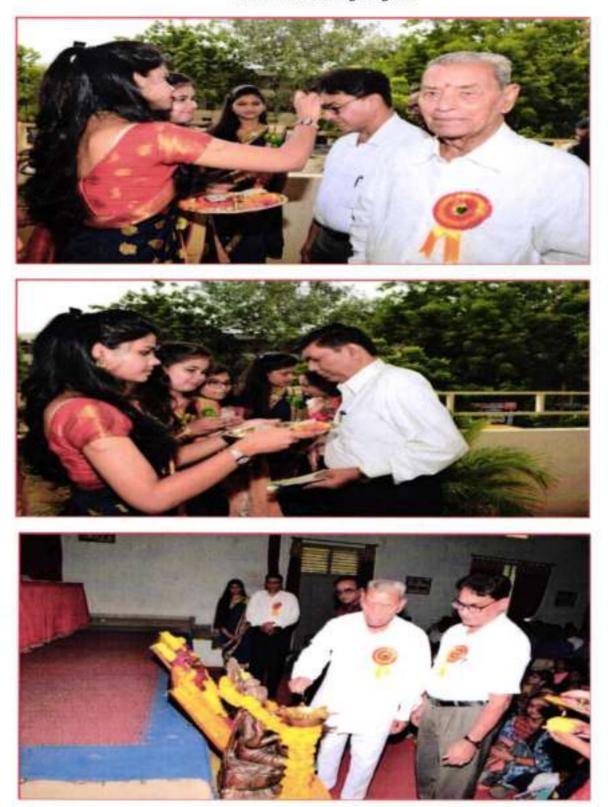

# 10)Inter-University Late Suleman Khan Pathan Guruji Memorial Singing Competition : (20th January 2017)

Ms. Mayuri Bawiskar, B.A.-II and Ms. Dharoshni Burade, B.A.I participated in Inter University Late Suleman Khan Pathan Guruji Memorial Singing Competition organized by Sevadal Mahila Mahavidyalaya, Nagpur on 20 January 2017. Ms. Mayuri Bawiskar won the third prize. The running trophy was also won by the team of Sevadal Mahila Mahavidyalaya.

Princip31 Secondal Mahila Mahavidyal-