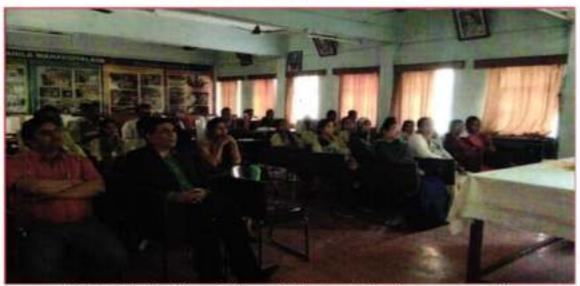

every aspect of disabled person's life in todays era. The problem in their day today life, the social scenario, their constitutional rights and the present status all these aspects were highlighted in that episode. Later students discussed this issue through group discussion. Some students prepared a posters on the topic of disability. This programme was helpful to understand the struggle of disabled person in this world. It also proved beneficial in creating awarenss about their rights and rasing sensitivity towards them. Hon'ble Principal address the gathering. Dr. Reeta Dhandekar, Convenor, cultural committee compared the programme and also proposed the vote of thanks.

014012 awarden manteret 1100 -----------

Directions received





Awareness Programme on Rights of Disables persons



Hon'ble Principal Sir and other participants watching the awareness vedio



Group leaders presentaing their views after the Group discussion on 'How I Can Help?'



## 10th December, 2018: Human Rights Day

On the occasion of International Human Rights Day- 10th December, Prof. Reeta Dhandekar, convenor Cultural Committee and Head, department of Political Science participated in the quiz competition organized by India Peace Centre, Nagpur as a part of MOU signed between Department of Political Science of Sevadal Mahila Mahavidyalaya, Nagpur and India Peace Centre, Nagpur. Three students from Sevadal Mahila Mahavidyalaya participated in this programme. Certificates were given to all the participants for their valuable participation. The purpose of this activity was to create awareness am