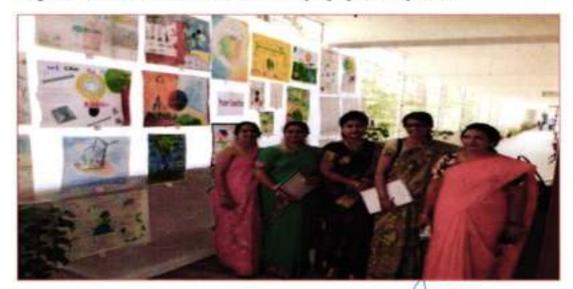

### 11)Inter-Collegiate Poster Competition (8th February 2017):

Ms. Veena Ingale, B.A.I and Ms. Neha Mulik, B.A.III participated in Poster Competition organized by C. P. Berar College, Nagpur. Ms. Neha Mulik won the 2<sup>nd</sup> Prize.