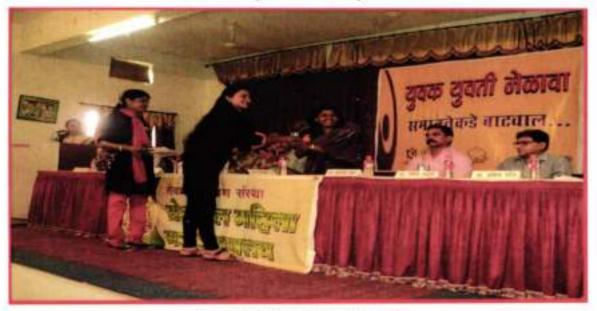

# 10)Inter-University Late Suleman Khan Pathan Guruji Memorial Singing Competition : (20th January 2017)

Ms. Mayuri Bawiskar, B.A.-II and Ms. Dharoshni Burade, B.A.I participated in Inter University Late Suleman Khan Pathan Guruji Memorial Singing Competition organized by Sevadal Mahila Mahavidyalaya, Nagpur on 20 January 2017. Ms. Mayuri Bawiskar won the third prize. The running trophy was also won by the team of Sevadal Mahila Mahavidyalaya.