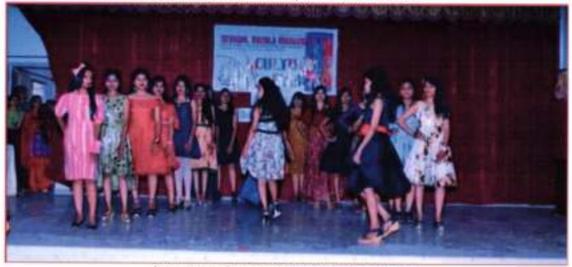

Principal



Hon'ble Principal sir Presenting the inaugural Speech



Rangoli Competition: Rangoli competition was organized on the topic of 'Beti Bachav'. Students responded positively to the competition. Many beautiful rangolies on the theme of 'Beti Bachav' was drawn by the students.





Rangoli on 'Beti Bachao'



Mehandi Competition



Participants of Mehandi Competition

Principal Sevadal Mahila Mahavidyalaya Umrer Road, Nagpur-9





Articles made by participants



Judges are observing the articles



Solo Dance and Group Dance performances



Krushna- Gopi Leela









Vaishnavi Kawathkar performing Diya Solo performance



Navrang performance by B.Sc. III students



'Sare Jahan Achcha' performed Sanchita dhomne and Group





'Walk on Fashion Street' by Neha Mulik and Team



'Walk on Fashion Street' by Neha Mulik and Team



Traditional Looks perofrmance by students



'Unity in Diversity' presented by the participants



Certificate of Annual Cultural Events for participants



#### 7th April, 2019: World Health Day

Every year 7<sup>th</sup> April is celebrated as World Health Day. Health and fitness of everyone is the need of the day. To celebrate World health Day a guest lecture as well as rangoli competition was organized by the parents teacher association of our college .The guest speaker was Dr Ankush Burange, Naturopathic Physician. The topic of his lecture was "Naturopathic medicines and its benefits on our health." This lecture was organized with the aim of promoting drugless system of medicine to prevent diseases by altering diet and lifestyle. He