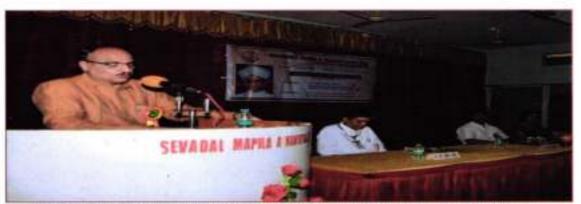

# 10)Inter-University Late Suleman Khan Pathan Guruji Memorial Singing Competition : (20th January 2017)

Ms. Mayuri Bawiskar, B.A.-II and Ms. Dharoshni Burade, B.A.I participated in Inter University Late Suleman Khan Pathan Guruji Memorial Singing Competition organized by Sevadal Mahila Mahavidyalaya, Nagpur on 20 January 2017. Ms. Mayuri Bawiskar won the third prize. The running trophy was also won by the team of Sevadal Mahila Mahavidyalaya.