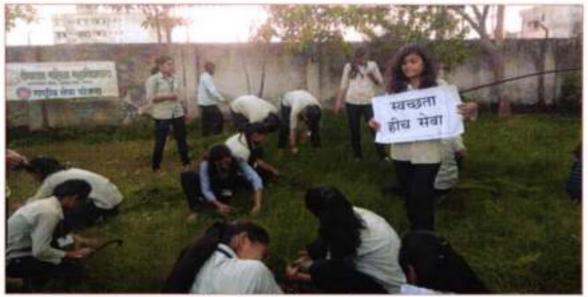

## 13)Inter -Collegiate Rangoli Competition (8th February 2017):

Ms. Veena Ingale and Ms. Pallavi Raut participated in Inter- Collegiate Rangoli competition organized by C.P.Berar college, Nagpur.

(Ms. Reeta M. Dhandekar) Convener, Co-Curricular and Cultural Committee