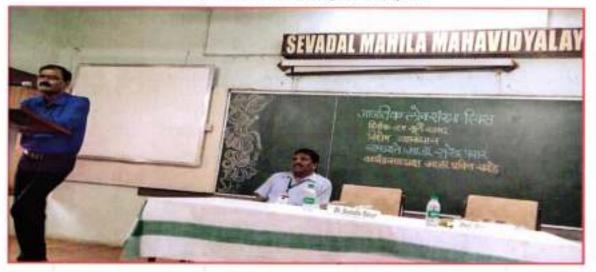

#### 3)Youth Convention (22nd December 2016):

Youth Convention was organized on the topic of "Spirit of Service for Man Making and Nation Building" was organized by Ramkrishna Math, Nagpur on 22<sup>nd</sup>December, 2016 Following students participated in this event.