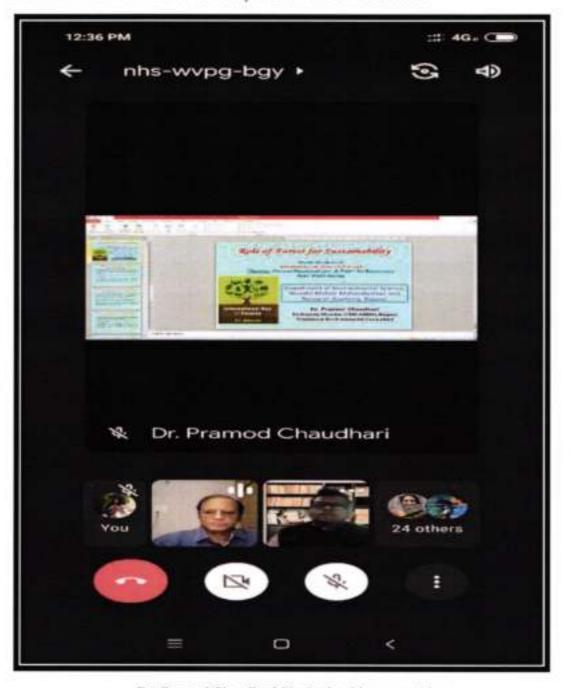

rticipants expressed thanks for organizing such an informative programme



#### 21st March 2021: World Forest Day-

Department of Environmental Science of Sevadal Mahila Mahavidyalaya, organized a virtual presentation on the eve of 'World Forest Day'. Dr. P.R.Chaudhary, Ex- Deputy directore, CSIR-NEERI was a Guest speaker. Dr. Pramod Chaoudhari highlighted the role of the forest for sustainability to support the theme Forest Restoration: A Path of Recovery and well-being. Dr. P.N.Charde, Principal presided over the function. The programme was coordinated by Dr. Pravin Meshram, HOD, Department of Environmental Science, Dr. Bharati Tapase, Assistant Professor did the compering and also proposed the vote of thanks. Students of M.Sc.Environmental Science were present in this online session.



Dr. Pramod Chaudhari Sir sharing his presentation



406PM : 40.00 slow sand filter seema ni\_ X U ÷ Д of stream. But is 7 fiders of pre-second in with the behavioristic or which the that have Clife to be heated bend "But you day To say the aged to be a the dash the or basis of the price to the data and basis of the price to data and the transformers 17:29 Slow sand filter Ş Seema Netborle - 18 views - 3 weeks ago 3.02 Differences between Slow sand filter and Rapid sand filter 2 PRANALI WANKGADE Seema Nimborle - 27 views - 3 weeks ago Thank you mam and sir .... This wonderful lecture and very informative Seema Nimbarte 150 subscribera 120 videos **†** You E 16 others ۵ ł

Participants attending the session

Participants shared their feedback

3

Principal

Sevadal Mahisa Mahavidyalaya Um