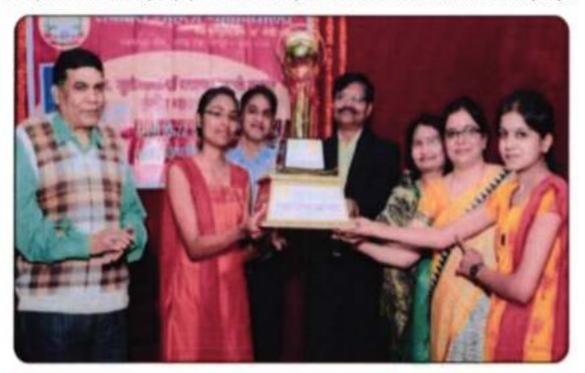

# 10)Inter-University Late Suleman Khan Pathan Guruji Memorial Singing Competition : (20th January 2017)

Ms. Mayuri Bawiskar, B.A.-II and Ms. Dharoshni Burade, B.A.I participated in Inter University Late Suleman Khan Pathan Guruji Memorial Singing Competition organized by Sevadal Mahila Mahavidyalaya, Nagpur on 20 January 2017. Ms. Mayuri Bawiskar won the third prize. The running trophy was also won by the team of Sevadal Mahila Mahavidyalaya.