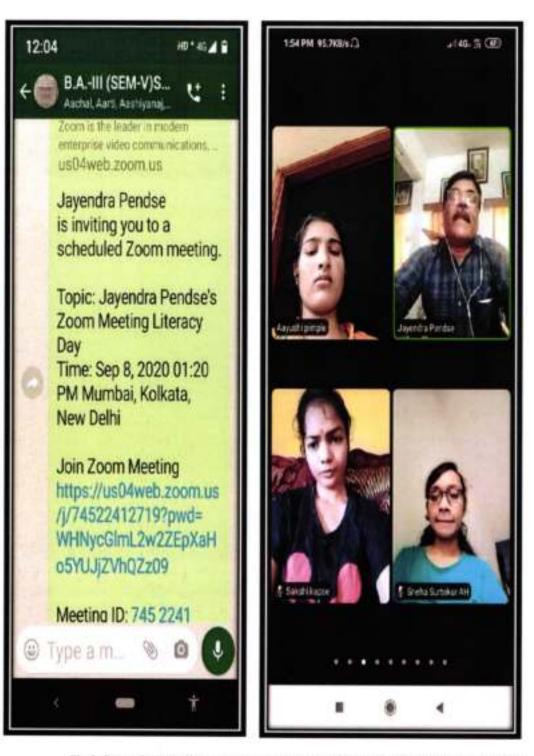

He discussed this issue with students. As illiteracy is one of the major hurdles in the progress of the country. He focuses on the literacy status of India in present scenario. He said that at present India's literacy rate is 75%. Kerala has achieved highest literacy rate of 93% as well as Bihar is at least with 63.82%. Maharashtra is at 82.34%. As we are a developing nation, we need to increase the literacy rate for further development. Digital literacy is also equally important for the development of the country. 15 students participated in this talk.



Meeting ID: 7452241

Passcode: vN5LJn

Take a note of the same.

(Prof. Pravin Charde)

Principal Sevadal Mahila Mahavidyalaya, Nagpur

Copy to:

Dr. S.V.Pise, In-charge, Arts Faculty



Principal Sevadal Manifa Mahamdualaya Ummi Road



Shri. Jayendra Pendse and the students participated in 'Literacy Day Talk'



Principal Sevadal Mahila Mahavidyalaya Umrer Road, Nagpur 9

#### 16th September, 2020: World Ozone Day

World Ozone Day (16<sup>th</sup> September) is celebrated in our college on dated 16<sup>th</sup> September 2020, for awareness and importance of the ozone for every life on environment. Online poster competition was organized on this occasion. There was a good response for the competition. 43 students participated in this competition from UG and PG departments of science faculty. Dr. Mrs. B.S.Tapase, Dept. of Environmental Science was the judge for this competition and three winners selected from UG and PG departments which are listed as follows

NAAC BE ASSISEDITED WITH 'A' GRADE Sevadal Mahila Mahavidyala