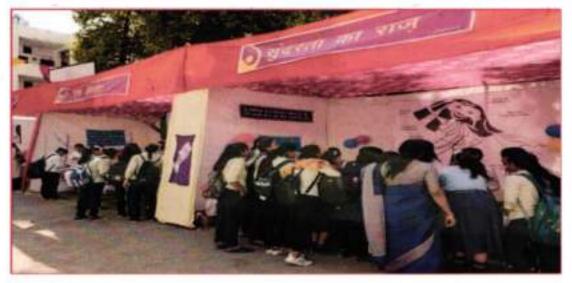

य. ५.०० पर्यंत संगणन की है witten uber In column 12 agreet of page Burne Bandbarr afternutt (approved and anteriors) 0021 A2337, 914009744

Invitation Card of Gender Youth Fest





Inauguration of Gender Youth Fest



Paying Tribute to Savitribai Phule and Fatima Bi both pioneer in Women's Right



Welcome of the Hon'ble Chief Guest Mrs. Usha Mishra





Welcome of the Hon'ble Principal Prof Pravin Charde Sir



Inauguration by cutting these symbolic thought process



Rubina Patel Madam Addressing the gathering during inauguration





Chairperson of the Programme Shri Sanjay Shende adressing



Hon'ble Chief guest at registration counter



Hon'ble Chief guest visiting stalls and understanging the concept beyond that game





Registration Counter - participants are registering them





The stall of 'Secret of Beauty' - the fecilitator explaining the Concept of real beauty with game





Students visiting various stall and understnding the prejudice thought process of us



Roadside Romiyo- The so called Thought Process of boys regarding girl



Mrs. Ujjawala Tatte, Social Activist addressing the youths on Gender issues





Youths Sharing their thoughts on Feed Back tree stall



**Certificate Distribution to Fecilators and Volunteers** 



Fecilators and Volunteers of Sevadal Mahila mahavidyala, Nagpur



#### 21st March, 2019: World Forest Day

The Department of Environmental Science has organized a Guest lecture on "World Forest Day". The chief guest on this occasion was Dr. Pramod Chaudhari, Ex-Deputy Director, NEERI, Nagpur on Friday, March 29, 2019. He has delive