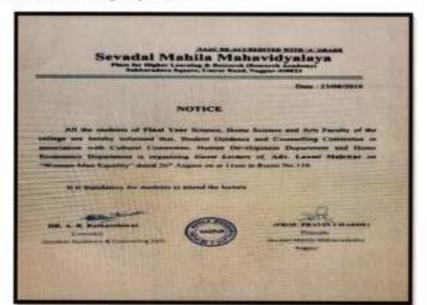

related Laws specially article n0 14, 15, 16, 17, 18 in the constitution. She also told that gender discrimination is a major issue in Indian Society as it is basically a male dominated society. The glory of modern Indian women continues to enlighten the world in every field. Despite of all glory and sacrifice the women in India are still treated as second class citizen. The stories of female torture, rape, bride-burning and many more are heart even today. She explained that the solution of this problem is deeply rooted in our psychic. She insisted on to bring change in the mentality of the society and to give and equal opportunity to become stronger and powerful as the laws only could not bring changes. All the participants made the workshop successful with their overwhelming response.





Adv. Lakshmi Malewar and Dr. Pise Sir sharing the dais

Adv. Malewar madam addressing the participants



# 29th August, 2016: National Sports Day

National Sports Day was celebrated on 29th August, 2016. A Guest Lecture on the topic of "Participation and Contribution of Indian Sports women in Olympic Games" was jointly organized by Cultural Committee and Physical Education Department at 11.00 am. Hon'ble Dr. Lalita Punaiyya, Head, Department of Physical Education, Yashoda Girl's College, Nagpur was invited for the lecture. She explained the role of sport in physical and mental health. She insisted on playing the outdoor games. She told about various Indian sports women and their success stories in Olympic games. She shared valuable information about the job opportunities as a player i