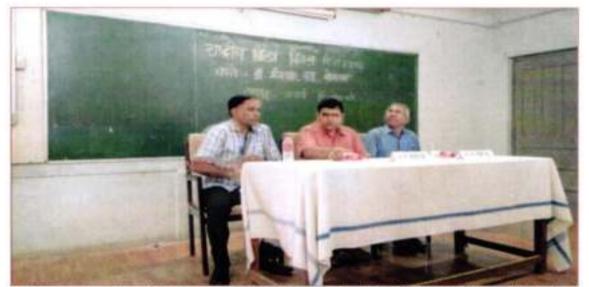

#### 3)Youth Convention (22nd December 2016):

Youth Convention was organized on the topic of "Spirit of Service for Man Making and Nation Building" was organized by Ramkrishna Math, Nagpur on 22<sup>nd</sup>December, 2016 Following students participated in this event.