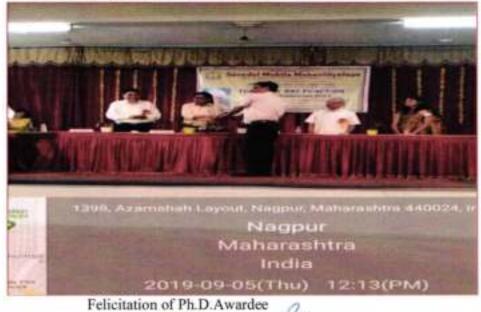

rpolitye, Regpair 19 autofic re Day Fautties on Thursday, 5" Reptanties 2019 at LI DOA M Hon'bis Dr. Sudhator Gayst Chief Guest Mod'ble Bhri Sanjay Shere Practice & Rosseller You are condially invited for the furiciliant. Sevidal Auditorium

Sevadat Mahila Dianantayalaya Umrer Road, Nagpur-9.

14 Page



Welcome of Hon'ble Chief Guest Mahakavi Shri sudhakar Gaidhaniji



Lightening of the lamp ceremony



Ms. Payal Bhagat, Cultural Representative, Students' council comparing the programme







Students of Music department rendering Sharda stawan



Shri Sanjayji Shende Feliciting the Chief Guest Hon'ble Shri sudhakar Gaidhaniji



Hon'ble Principal Sir presenting the Welcome Note







Felicitation of Dr. Pravin Deshpande sir for receiving Ph.D. award



Felicitation of Ph. D. awardee



Principal

Umret Read, Hagpur-9.











Distribution of School Uniforms to needy students





Several Entitle Instructional Ummer Road, Nagpur-9.



Participants of the programme

AMU NAGPUR) 8 Sevadal Mahia Mahavidyalaya 35,415 Umrer Russ, Nagpur-9.

#### 8th September, 2019 : World Literacy Day

World Literacy Day was celebrated on 9<sup>th</sup> September, 2019. A Guest Lecture on 'Literacy Status of India" by Dr. Manisha Borikar, Assistant Professor and Head, Department of Sociology, Arts and Commerce College, Jawahar Nagar College, Bhandara was organized on this occasion. She explained in detail about literacy status of Indian Society specially in rural and urban area in India. She compared the Indian scenario with other developed and developing countries. Being a leading econo