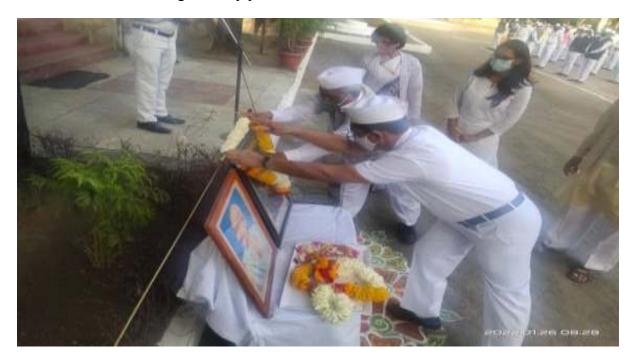

# Sevadal Shikshan Sanstha's Sevadal Mahila Mahavidyalaya

Place for Higher Learning and Research (Research Academy) <u>NAAC RE-ACCREDITED WITH 'A' GRADE</u> Sakkardara Square, Umrer Road, Nagpur-440024