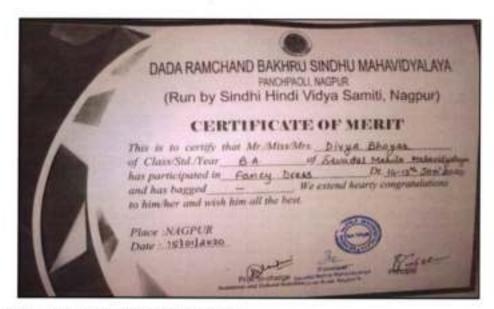

egiate Fancy Dress Competition:

Ms. Divya Bhoyar B.A. Sem.II participated in the Intercollegiate Fancy Dress Competition organized by Dada Ramchand Bhakru Sindhu College, Nagpur on 15<sup>th</sup> January 2020.

रोबाहरू महिला महाविद्यालय Bas 35.45, 8110. 10. of the local the model acceptants to are a dat byge whethe influends with a planetar. and a and i server here a restar loss speed to a stad ...... If good propriet in the role of front tables and together a lot and with the ----210222 12 24 ..... 10.00 4 PRINT David 81,820 -#1.00ml a mer matal 21.000.41 1.0000 it an prop prime institute or inflation inputs also tax's it. In-th डों. सा. ला. बासते (१९३४) 11

Ms. Divya Bhoyar performing in Fancy dress competition

C

Principal Sevadal Mahila Mahavidyalaya Umror Roza, tiograria.

79 354



# 15) Intercollegiate Singing Competition:

Ms. Tejaswini Khodatkar, B.A. Sem IV and Ms. Mayuri Bawiskar B.A Sem II participated in the Intercollegiate Singing Competition organized by Dada Ramchand Bhakru Sindhu College, Nagpur on 15 January 2020.

| and |       |                             |                    | Sale in Annual Property and Pro-<br>section of the Property of the Pro-<br>physical Section (1971) The Pro-<br>physical Section (1971) The Pro-<br>section of the Pro-<br>tection of the Pro-<br>section of the Pro-<br>section of the Pro-<br>tection of | 100   |
|-----|-------|-----------------------------|--------------------|-----------------------------------------------------------------------------------------------------------------------------------------------------------