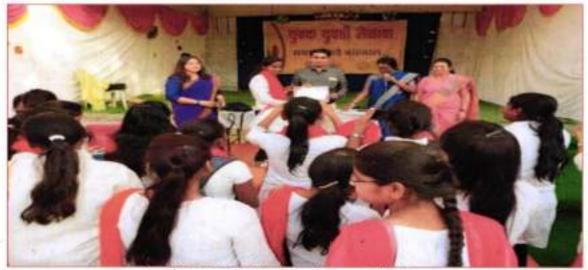

#### 3)Youth Convention (22nd December 2016):

Youth Convention was organized on the topic of "Spirit of Service for Man Making and Nation Building" was organized by Ramkrishna Math, Nagpur on 22<sup>nd</sup>December, 2016 Following students participated in this event.

2)

- Ms. Seema Jenghte, B.A.-II
- Ms. Amrapali Somkuwar, B.A.-II 4)
- Ms. Mayuri Bawiskar, B.A.-II
- Ms. Priya Wani, B.A.-II
- Ms. Jayashri Wangre, B.A.-II
- Ms. Pallavi Bansod, B.A.-II

Principal Sevadal Mahila Mahavidyalaya Umrer Road, Nagpur-9.

65.

Participants during Youth Convention at Ramkrishna Math, Nagpur

Principal Sevadal Mahila Mahavidyalaya Umrer Road, Nagpur-9,