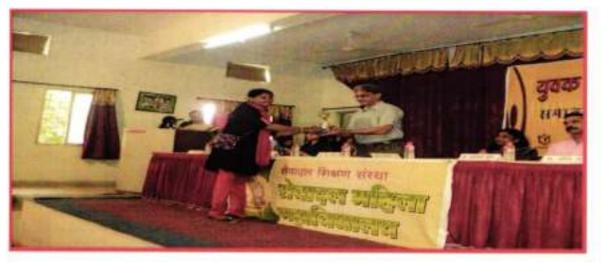

# 10)Inter-University Late Suleman Khan Pathan Guruji Memorial Singing Competition : (20th January 2017)

Ms. Mayuri Bawiskar, B.A.-II and Ms. Dharoshni Burade, B.A.I participated in Inter University Late Suleman Khan Pathan Guruji Memorial Singing Competition organized by Sevadal Mahila Mahavidyalaya, Nagpur on 20 January 2017. Ms. Mayuri Bawiskar won the third prize. The running trophy was also won by the team of Sevadal Mahila Mahavidyalaya.