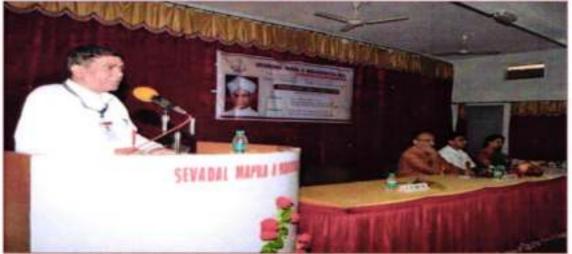

# 10)Inter-University Late Suleman Khan Pathan Guruji Memorial Singing Competition : (20th January 2017)

Ms. Mayuri Bawiskar, B.A.-II and Ms. Dharoshni Burade, B.A.I participated in Inter University Late Suleman Khan Pathan Guruji Memorial Singing Competition organized by Sevadal Mahila Mahavidyalaya, Nagpur on 20 January 2017. Ms. Mayuri Bawiskar won the third prize. The running trophy was also won by the team of Sevadal Mahila Mahavidyalaya.

Princip31 Secondal Mahila Mahavidyal-