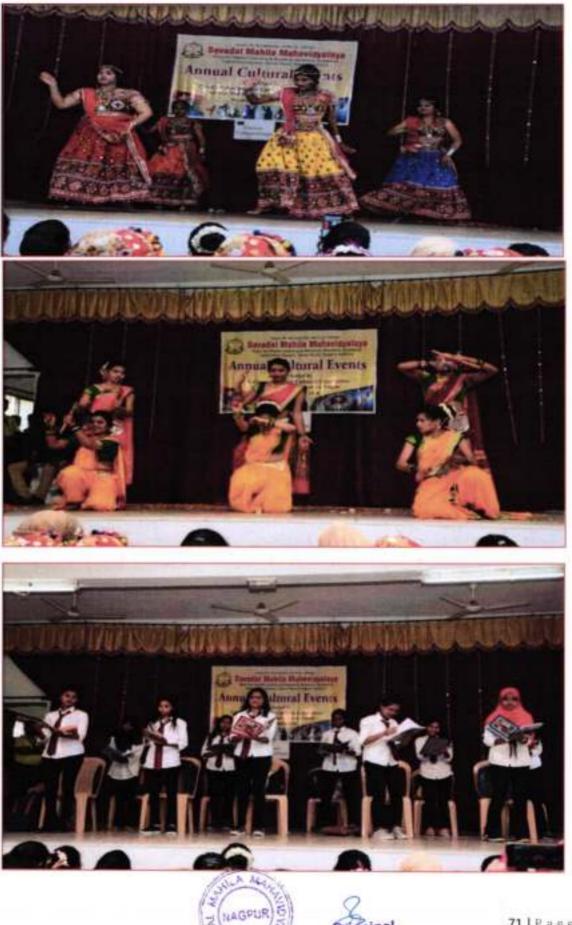

o                                                                                                                                                               | a ale         |

Notice of the programme



Principal Sevadal Mahila Mahavidyalaya Umrer Roed, Nagpur-9

### 28th February 2020: Following competitions were held

- 1. Rangoli Competition -
- 2. Mehendi Competition -
- 3. Best From Waste :

29th February 2020: Following competitions were held

- 1. One Minute Show
- 2. Dance And Drama (Solo and Group)







Principal Sevadal Mahila Mahavidyalaya 68 | P.a.g.e Ummi Filidd, Magnus fi



**Best From Waste Competition** 





Principal Sevadal Mahila Mahavidyalaya Umret Road, Nagpur-9.

Glimpses of dance competition







Principal Sevadal Mahila Mahavidyalaya Umrer Road, Nagpur-9.



Sevadal Mahita Mahavidyalaya Umzer Road, Nagpur-9. ž 35, 1P

뉬





Principal Sevadal Mohile Mohevidyalaya Umrer Rozd, Nagpur-9.



| SEVADAL MAHILA M                                                  | AHAVIDYALAYA                             |
|-------------------------------------------------------------------|------------------------------------------|
| Place for Higher Loarning & Verse<br>Benanters Closes, University | eich (Research Academy)                  |
| Loost and adapted of the State Protocol of                        |                                          |
| Certitus                                                          |                                          |
| This is to certify that, Ms                                       |