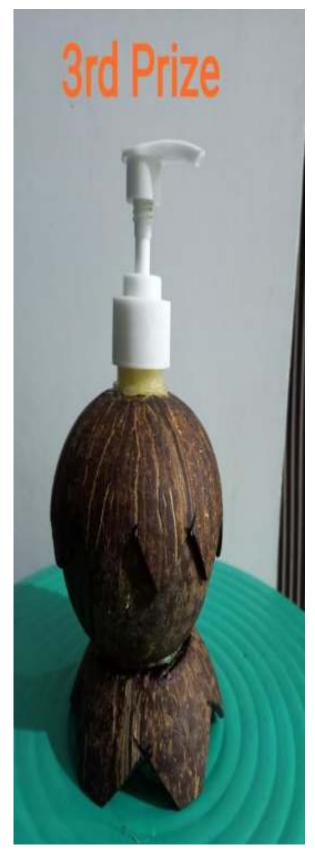

ents. As a part of cultural events, mehandi competition was organised on 22/04/22 at 1.00pm. 41 students from various faculties have participated in mehandi competition. There was very good response of students for this competition. Dr. Mrs. P. P. Chahande (Deptt. of chemistry) and Dr. Mrs. P. A. Chinchkhede (Deptt. of Homescience) were the judges for the competition. Winners of the competition

1. Ms. Alfiya Naaz [M.Sc.-I (Zoology)]

2. Ms.Jayanti Jiwatode [M.Sc.-I(Chem.]

3. Ms.Vaibhavi Bhajni [B.Sc-II (Home science)]

## Photos of Mehendi Competition



Participants of the Mehandi Competition

# **22<sup>nd</sup> April 2022 Best From Waste Competition** Total Participants : 32

Winners Name : Ms.Mansvi Deshmukh

Ms.Dilesh Adhikari

Ms.Shobha Zure



**First prize** 

**Second Prize** 





Judges evaluating the articles

**Third Prize** 

## 22<sup>nd</sup> April 2022 : Photography Competition 3.00pm- 4.pm.

## List of Participants:

| S.N  | Name of the students  | Faculty            | Mobile No. |
|------|-----------------------|--------------------|------------|
| • 1. | Rutuja Dandekar       | Home Science       | 7498533521 |
| 2.   | Pratiksha Patil       | Home Science       | 9028341097 |
| 3.   | Shobha Tatyaji Zure   | Science            | 8983448614 |
| 4.   | Nabiha Fatehma        | Home Science       | 9322974722 |
| 5.   | Krutika Shende        | Home Science       | 8530492642 |
| 6.   | Janvi Rathod          | Home Science       | 9322990745 |
| 7.   | Avantika B. Chawde    | Home Science       | 9145262638 |
| 8.   | Karishma A. Ramtekkar | Home Science