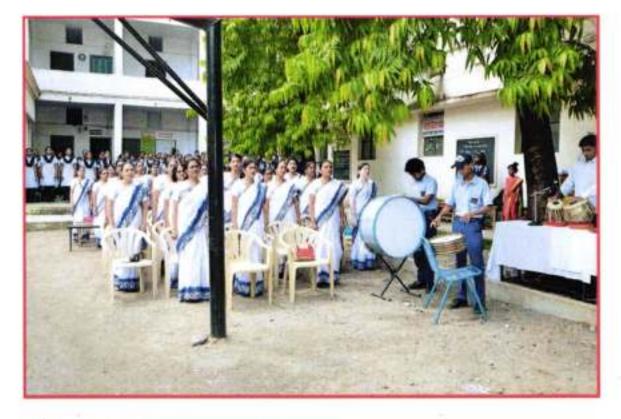

65.

Participants during Youth Convention at Ramkrishna Math, Nagpur

Principal Sevadal Mahila Mahavidyalaya Umrer Road, Nagpur-9,