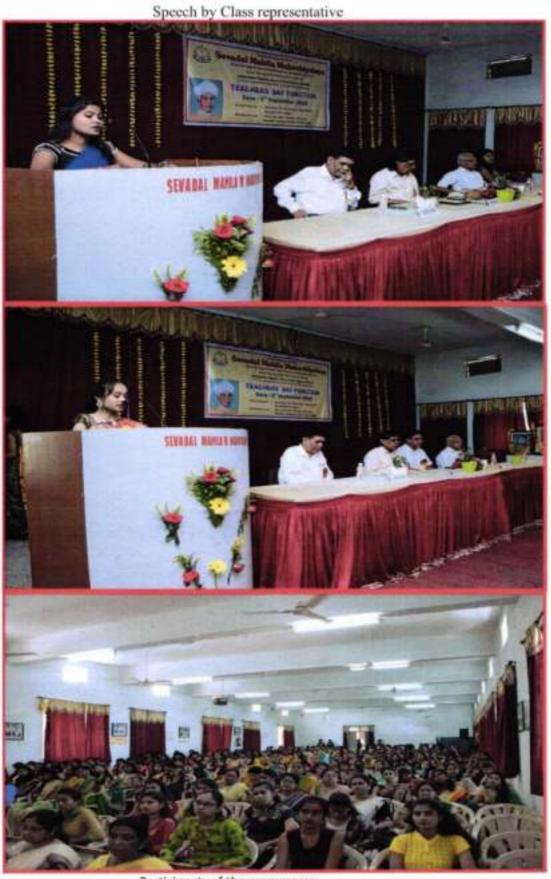

Practice & Rosseller You are condially invited for the furiciliant. Sevidal Auditorium

Sevadat Mahila Dianantayalaya Umrer Road, Nagpur-9.

14 Page



Welcome of Hon'ble Chief Guest Mahakavi Shri sudhakar Gaidhaniji



Lightening of the lamp ceremony



Ms. Payal Bhagat, Cultural Representative, Students' council comparing the programme







Students of Music department rendering Sharda stawan



Shri Sanjayji Shende Feliciting the Chief Guest Hon'ble Shri sudhakar Gaidhaniji



Hon'ble Principal Sir presenting the Welcome Note







Felicitation of Dr. Pravin Deshpande sir for receiving Ph.D. award



Felicitation of Ph. D. awardee



Principal

Umret Read, Hagpur-9.











Distribution of School Uniforms to needy students





Several Entitle Instructional Ummer Road, Nagpur-9.



Participants of the programme

AMU NAGPUR) 8 Sevadal Mahia Mahavidyalaya 35,415 Umrer Russ, Nagpur-9.

#### 8th September, 2019 : World Literacy Day

World Literacy Day was celebrated on 9<sup>th</sup> September, 2019. A Guest Lecture on 'Literacy Status of India" by Dr. Manisha Borikar, Assistant Professor and Head, Department of Sociology, Arts and Commerce College, Jawahar Nagar College, Bhandara was organized on this occasion. She explained in detail about literacy status of Indian Society specially in rural and urban area in India. She compared the Indian scenario with other developed and developing countries. Being a leading economy he explained the need to improve the literacy in our society.



Notice of the programme



Principal Sevedet Matula Mahovidyalaya Umnet Rund, Magpur-9