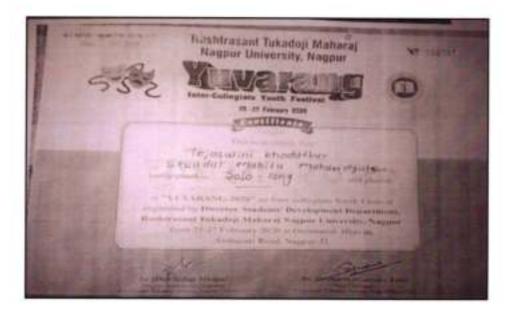

# 9)Inter-Collegiate Singing (Karaoke Solo) Competition (20th January 2017):

Ms. Aakansha Choudhari, B.A.I and Ms. Poonam Jaiswal B.A.II participated in Intercollegiate Singing Competition organized by Dharampeth R. S. Mundle Arts and Commerce College, Nagpur.