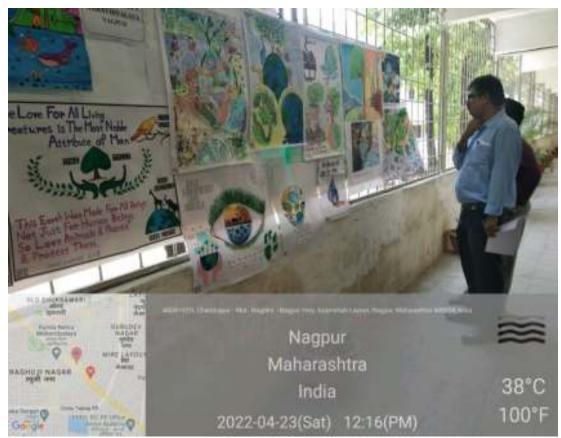

|

## **Results and Winners of Photography Competition:-**

First Prize- Ms. Twinkle Arora, M.Sc. Zoology 4<sup>th</sup> Sem, Sevadal Mahila Mahavidyalaya, Nagpur

Second Prize – Ms. Vedanti Chunchuwar, B.Sc.Sem-2 (PCM) Sevadal Mahila Mahavidyalaya, Nagpur

Third Prize- Ms.Avantika Chawde, B.Sc. Home Science Sem-2 (PCM) Sevadal Mahila Mahavidyalaya, Nagpur



#### SOME PHOTOGRAPHS OF PHOTOGRAPHY COMPETITION:



**Display of the Competition** 





Judges evaluating the competition entries.

23<sup>rd</sup> April 2022 :Karaoke Singing Competition 11.00am – 12.30pm.



Participants performing the songs



23<sup>rd</sup> April 2022 : Poster Competition: 12 noon- 1.00 pm.

1<sup>st</sup> Prize Winner Poster



2<sup>nd</sup> Prize Winner Poster



3<sup>rd</sup> Prize Winner Poster



Judges Evaluating the posters





Judges are observation the Posters

23<sup>rd</sup> April 2022 : Dance and Drama Competition :1.00 pm- 4.00pm. Glimpses of Dance Competition : (Solo And Group Dance)



"Hum Sab Ek hai"- Performance on Unity in Diversity of Indian Culture



Solo Dance performance



Traditional folk dance Lawani Performance



Punjabi Bhangada- Group Dance Performance





Maharashtra Folk Dance- Lawani

#### Late Shree Suleman Khan Pathan Guruji Smruti Din : 29th April 2022.

Late Shree Suleman Khan Pathan Guruji Smruti Din was celebrated on 29<sup>th</sup> april 2020.Shri RamGovind Khobragade was the chief guest of the programme. Floral tribute was offered by all. In the presidential address Hon'ble Shree Sanjayji Shende enlightened the memories of this great patriot