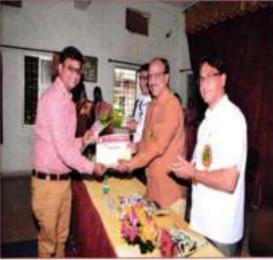

# 10)Inter-University Late Suleman Khan Pathan Guruji Memorial Singing Competition : (20th January 2017)

Ms. Mayuri Bawiskar, B.A.-II and Ms. Dharoshni Burade, B.A.I participated in Inter University Late Suleman Khan Pathan Guruji Memorial Singing Competition organized by Sevadal Mahila Mahavidyalaya, Nagpur on 20 January 2017. Ms. Mayuri Bawiskar won the third prize. The running trophy was also won by the team of Sevadal Mahila Mahavidyalaya.