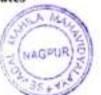

# 10)Inter-University Late Suleman Khan Pathan Guruji Memorial Singing Competition : (20th January 2017)

Ms. Mayuri Bawiskar, B.A.-II and Ms. Dharoshni Burade, B.A.I participated in Inter University Late Suleman Khan Pathan Guruji Memorial Singing Competition organized by Sevadal Mahila Mahavidyalaya, Nagpur on 20 January 2017. Ms. Mayuri Bawiskar won the third prize. The running trophy was also won by the team of Sevadal Mahila Mahavidyalaya.