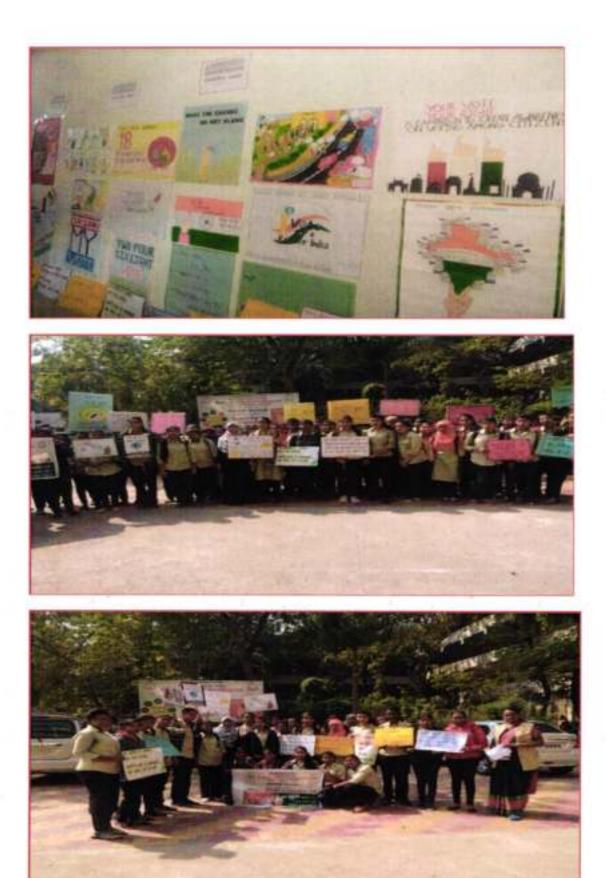

# Report on Participation of the Students in Inter-Collegiate Cultural Events Session: 2016-2017

Intercollegiate competitions are the platform for the students to show their talents and skills. Sevadal Mahila Mahavidyalaya, Nagpur not only encourages the students to participate in various intercollegiate events/competitions but also help them by providing the participation fess or necessary fund for the props as per the need of the event. In the session 2016-2017 students participated in various inter-collegiate competitions and also won prizes. The details about events are as follows: