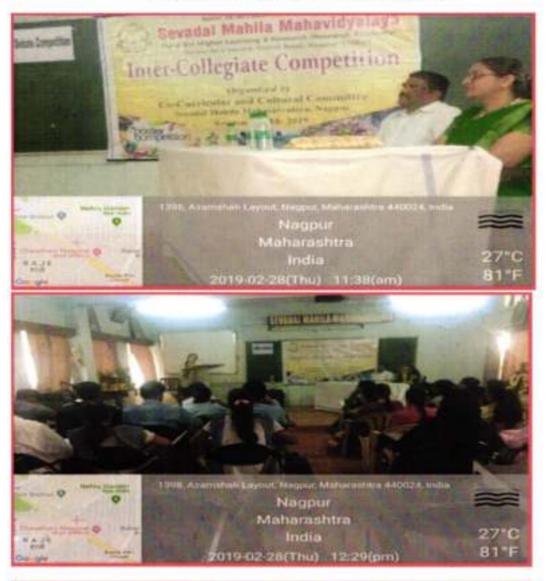

#### 5)Inter-Collegiate Debate Competition (30th December 2016):

Ms. Seema Jenghte, B.A.-II and Ms. Diksha Thakre, B.A.III (Home Science) participated in the Debate competition organized by Shri Binzani City College, Nagpur.

Ms. Seema Jengthe presenting her view in debate compatition -

Principal Sevadal Mahila Mahavidyalaya

Umrer Road, Nagpur-9.

Ms. Diksha Thakre presenting her views

Sec. 1 (\*\*\*\*\*\*) DIRITINZANI CITY COLLEGE सेवादल महिला महाविद्यालय ------Spink make miliates 8 411 4 101 11 11 this of the and the state Arrest. mild ; argiver soft aren frante. No. in Assess As an exactly a series (or his line) of former based based for a spacety line (object from Despition in  $\mathbb{R}^d$  Despite for the spacet on a leafs exactly be desire of the interaction array in standard an while her a sold, one spect first to here too me server both party parties. The dwalf of the integration and priori fading over other mints and according to be building and Designation of the Party of the Include author autor. ine Advant en and and an all and a second appendix and a second appendix and a second appendix and a - Inchase the Colum-Cost Son, Sugar inere i Explot. Names, Name 3. "Annual contract of a result of 1 a most ihn fentunf adult in et. who would not keeping the and it have -1 Citoren in Deathers Witnesser (10) Per Suspervision 27 of star and Annine There