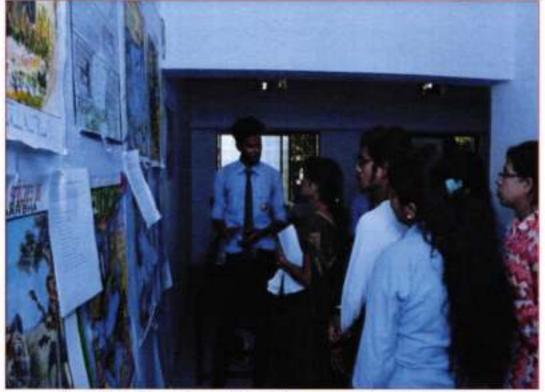

ent of Zoology, Sevadal Mahila Mahavidyalaya, Nagpur. The rubrics for judgment were: Originality, Clarity of expression, Uniqueness, Close to the Theme.

Ms. Komal Hatwar and group, M.Sc(Sem-II) Environmental Science from Sevadal Mahila Mahavidyalaya, bagged the first position followed by Hemant Funde and group, M.J.Patel College, Sakoli in the second place and the third position was secured by Ms. Anjali Meshram from L.A.D.College, Gandhinagar, Nagpur in intercollegiate static model competition. In intercollegiate poster competition Ms. Palak Bahek, Santaji Mahavidyalaya, Nagpur secured first place, Mr. Aman Lade, M. B. Patel College, saskoli followed by Mr. Arjun Bharadwaj, Institute of science, Nagpur in third place.





Principal Sevadal Mahili Mahavidyalaya Umrer Road, Nagpur-9. 34



Intercollege Poster Competition- Judges interacting with students

## 7. Van Rangoli Competition (5<sup>th</sup> October 2019)

The College organized "Van Rangoli competition" on 5<sup>th</sup> October 2019, the aim of this competition was to involve the college students regarding their views about conservation of biodiversity through their creativity. 22 students from all faculties were participated in this competition. Dr. Mrs. B. S. Tapase, Assistant Professor, Department of Environmental Science and Dr. Mrs. Prabha Chichkhede , Assistant Professor, Dept. of Home Economics, SMM, Nagpur work as judge for this competition. Following students were declared as winner of the competition.

- 1) Ms. Trupti C. Hiwase B.Sc. II (Semester-IV)
- 2) Ms. Prajakta Tambuskar B.Sc. II (Semester-IV)