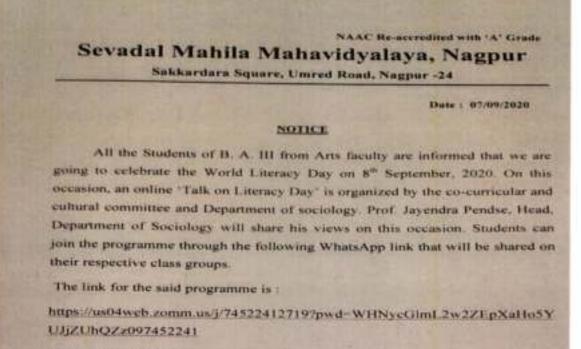

p>th</sup> September. It aims to highlight the importance of Literacy to individuals and societies. On the occasion a talk on 'Literacy Status in India' was delivered by Mr. Jayendra Pendse, Assist. Professor and Head, dept. of Sociology. He discussed this issue with students. As illiteracy is one of the major hurdles in the progress of the country. He focuses on the literacy status of India in present scenario. He said that at present India's literacy rate is 75%. Kerala has achieved highest literacy rate of 93% as well as Bihar is at least with 63.82%. Maharashtra is at 82.34%. As we are a developing nation, we need to increase the literacy rate for further development. Digital literacy is also equally important for the development of the country. 15 students participated in this talk.



Meeting ID: 7452241

Passcode: vN5LJn

Take a note of the same.

(Prof. Pravin Charde)

Principal Sevadal Mahila Mahavidyalaya, Nagpur

Copy to:

Dr. S.V.Pise, In-charge, Arts Faculty



Principal Sevadal Manifa Mahamdualaya Ummi Road



Shri. Jayendra Pendse and the students participated in 'Literacy Day Talk'



Principal Sevadal Mahila Mahavidyalaya Umrer Road, Nagpur 9

#### 16th September, 2020: World Ozone Day

World Ozone Day (16<sup>th</sup> September) is celebrated in our college on dated 16<sup>th</sup> September 2020, for awareness and importance of the ozone for every life on environment. Online poster competition was organized on this occasion. There was a good response for the competition. 43 students participated in this competition from UG and PG departments of science fa