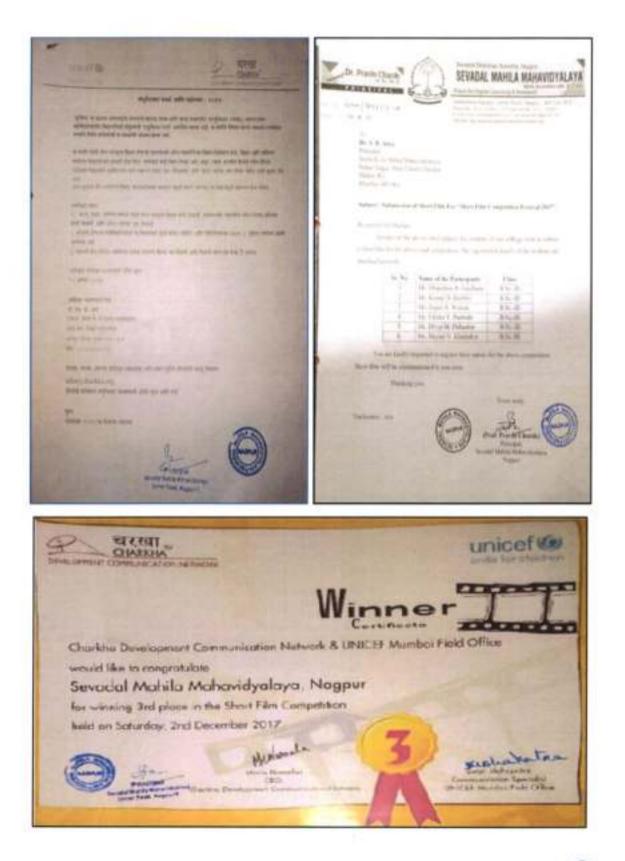

is adding and, not set it built dry will

# Short Film Competition: (2<sup>nd</sup> December 2017):

Short film competition was organized by Charkha development communication and Unicef, Mumbai. The theme for the competition was child abuse, girl abuse and its effect on society. Sevadal Mahila Mahavidyalaya participated in the said competitionat Xavier Institute of Mahapalika Marg, Mumbai. The short film that was made by our students was 'Dupatta' based on gender discrimination in our society. Our short film received third State level prize.Following students prepared the short film : Ms. Uktika Panbude, Ms. Dhanshree Gaidhane, Divya Dehankar, Komal Bachhil, Mayuri Khadatkar and Ms. Dipali Wasnik all from B.Sc. III. Link for the Short film –

https://www.youtube.com/watch?v=EEor8ZjFgZQ





Certificate of 3rd Prize in State Level Short Film festival



Principal Sevadal Mahila Mahavidyalaya Umtur Road, Nagpur-9



Principal

Sevadal Mahila Mahavidyalaya Umrer Road, Nagpur-9.

2

NAGPUR

35.40



# 10) Mono Acting Competition (6th October 2017):

Ms. Uktika Panbude participated in Intercollegiate Mono Acting Competition organized by R.T.M. Nagpur University in Selection Trials for Interuniversity Cultural events.

|      | n and -            |                       | -                      |                | and the second se |
|------|--------------------|-----------------------|------------------------|----------------|------------------------------------------------------------------------------------------------------------------------------------------------------------