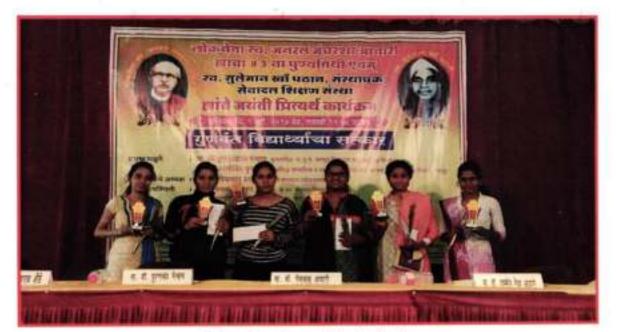

# 10)Inter-University Late Suleman Khan Pathan Guruji Memorial Singing Competition : (20th January 2017)

Ms. Mayuri Bawiskar, B.A.-II and Ms. Dharoshni Burade, B.A.I participated in Inter University Late Suleman Khan Pathan Guruji Memorial Singing Competition organized by Sevadal Mahila Mahavidyalaya, Nagpur on 20 January 2017. Ms. Mayuri Bawiskar won the third prize. The running trophy was also won by the team of Sevadal Mahila Mahavidyalaya.