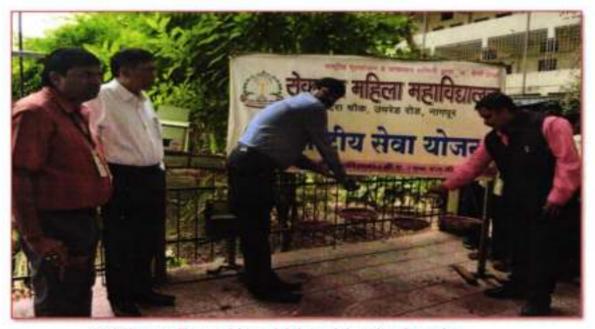

se, Associate Professor, Department of Marathi



worked as a judge for this competition and following students were declared as the winner of the competition.

- 1) Ms. RuchikaWankhede B.Sc.I (Semester-I)
- Ms. PranaliKohale B.A.I (Semester-II)

### 5th October, 2018:

## Guest Lecture and Grain Donation for birds to Raj bhawan in Assocition with Lions Club Nagpur Legend

In the noble cause of gain donation Lions Club Legend also donated 100Kg grains for birds. Grain Donationfor birds was inaugurated at the hands of Shri. Shrawan Kumar, Lions Club Legend, Nagpur Hon'ble Prof. Pravin Charde, Principal, Sevadal Mahila Mahavidyalaya, Shri Sanjayji Shende, President, Sevadal Education Society, Dr. Sopandeo Pise, NSS Programme Officer and many other dignitaries were present on this occasion.



Shri Shrawan Kumar, Lions club legend donating the grains

### 6th October, 2018: Elocution Competition

#### **Topic - Wildlife Conservation**

Elocution competition was organized at Seminar hall of Sevadalmahilamahavidyalaya on 6<sup>th</sup> October 2018 in order to make the students aware of the wildlife conservation.

For this competition 21 students registered their names from different faculty. Mr. JayendraPendse,Head and AssistantProfessor, Department of Sociology Judged the competition and following students are declared as winners-

- 1) Ms. Komal Hatwar B.Sc.III(Sem VI)
- 2) Ms. Sanchita Dhomne B.Sc III (SemVI)





Participant of Elocution competition presenting their views on the topic



Prof. Jayendra Pendse Sir judging the competition



### 16th October, 2018 : World Foo