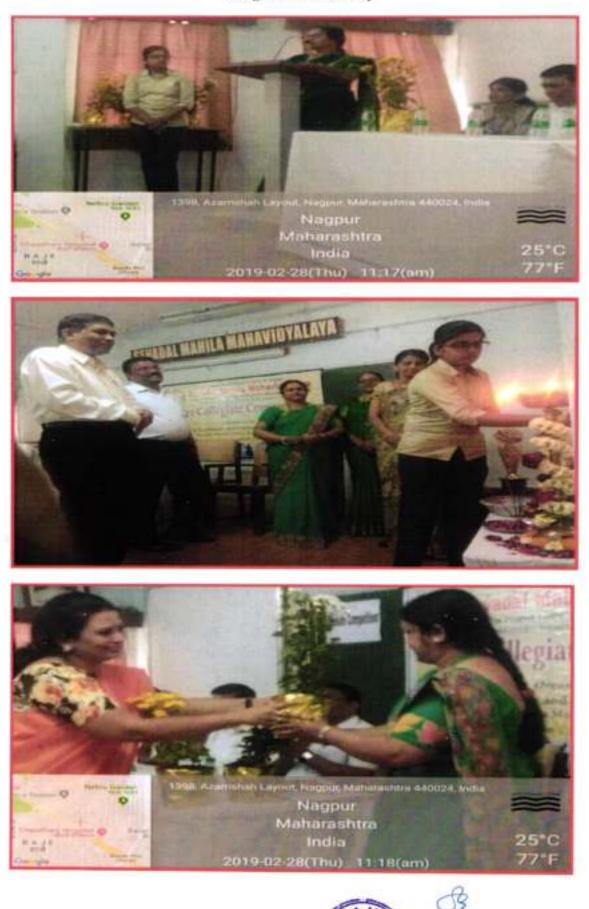

|
| The second second of the second se                                                                                                                                                                                                                                                           |
|                                                                                                                                                                                                                                                                                                                                                                           |

**Circular of the Intercollegiate Competitions** 





#### Inauguration Ceremony





#### Inter-Collegiate Debate Competition :

In Debate competition total 24 participants from different colleges and from various streams were participated and the best three cash prize winners and one consolation prize winner were selected by the judge of this competition.

The three cash prize and one consolation prize winners were declared and distributed certificate to all participants. The winners of the Inter Collegiate Debate Competition are listed as follows.

#### Inter-Collegiate Debate competition:-

#### 1. Vishal Kharajwar (Cash Prize Rs. 701/-)

Shivaji Science College, Nagpur.

#### 2. Karan Parikh (Cash Prize Rs. 501/-)

G.H.Raisoni College of Engineering, Nagpur

#### 3. Ku. Vishakha Ganorkar (Cash Prize Rs. 301/-)

L.A.D. College, Nagpur.

#### 4. Ku. Taslim Kousar (Co