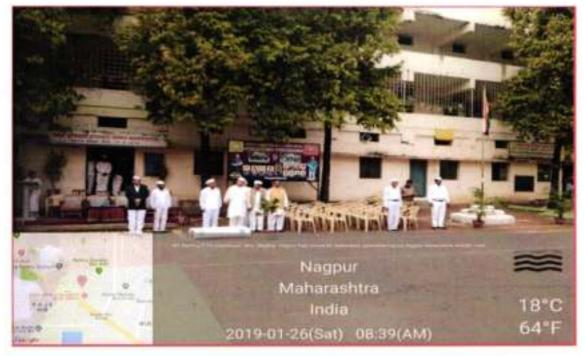

ay Shende told the students about the freedom struggle of India. He threw light on today's political scenario. He asked the students to be a person of value and serve the society as well as nation.

सेवादल महिला महाविद्यालय नोटीस undernouter of freifdet, manue safe freifer urfararen after er dift all, adfrass, fit sa, anfamfr nows on mande a be mt THE OWNER WHEN Braner' wordane effetives attention and firm account and an arth scordam actions? upor up? et. et. enrefete share (les se ich) ungen undbeurte me. ab. denverment ubit, ihrer etemature, finnerer fann AND DESCRIPTION OF ert stentitig annu dumme fanne anales annan ar. at. aforest all granter. off confirmeratelies and licentifield, assurant of familiary and medire mount and a flatest manual significant moders and these wir thinks the



Flag hoisting ceremony





.

Students of Music department presenting patriotic song





Students receiving felicitation for their outstanding acheivement in Gandhian Thought Exam



# 26th January to 10th February 2019: Lokshahi Pandharwada

As the directives received from Joint director office Lokshahi Pandharwada was celebrated in the college. Various events were organized during these days. Details are as follows:

# 26th January 2019- Republic Day Programme

1<sup>st</sup> February 2019- Poster competition - Total 38 students participated in this event. Best three posters were felicitated with the certificates.

1<sup>st</sup> February 2019- Slogan competition- Total 29 students participated in this event. Best three posters were felicitated with the certificates.

2<sup>nd</sup>