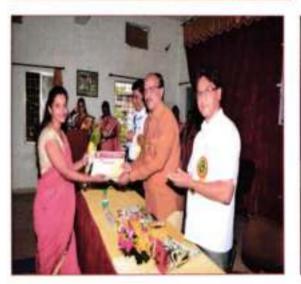

# 10)Inter-University Late Suleman Khan Pathan Guruji Memorial Singing Competition : (20th January 2017)

Ms. Mayuri Bawiskar, B.A.-II and Ms. Dharoshni Burade, B.A.I participated in Inter University Late Suleman Khan Pathan Guruji Memorial Singing Competition organized by Sevadal Mahila Mahavidyalaya, Nagpur on 20 January 2017. Ms. Mayuri Bawiskar won the third prize. The running trophy was also won by the team of Sevadal Mahila Mahavidyalaya.