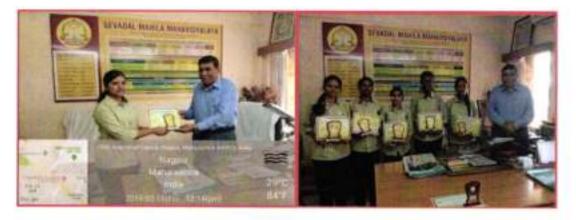

# 10)Inter-University Late Suleman Khan Pathan Guruji Memorial Singing Competition : (20th January 2017)

Ms. Mayuri Bawiskar, B.A.-II and Ms. Dharoshni Burade, B.A.I participated in Inter University Late Suleman Khan Pathan Guruji Memorial Singing Competition organized by Sevadal Mahila Mahavidyalaya, Nagpur on 20 January 2017. Ms. Mayuri Bawiskar won the third prize. The running trophy was also won by the team of Sevadal Mahila Mahavidyalaya.