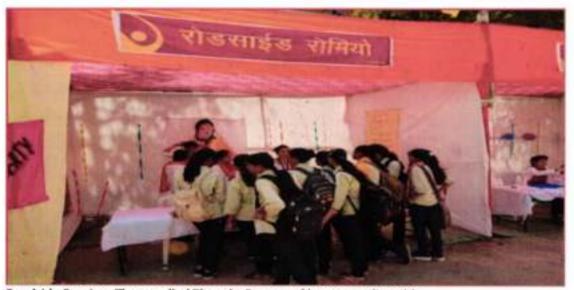

ion of Gender Youth Fest



Paying Tribute to Savitribai Phule and Fatima Bi both pioneer in Women's Right



Welcome of the Hon'ble Chief Guest Mrs. Usha Mishra





Welcome of the Hon'ble Principal Prof Pravin Charde Sir



Inauguration by cutting these symbolic thought process



Rubina Patel Madam Addressing the gathering during inauguration





Chairperson of the Programme Shri Sanjay Shende adressing



Hon'ble Chief guest at registration counter



Hon'ble Chief guest visiting stalls and understanging the concept beyond that game





Registration Counter - participants are registering them





The stall of 'Secret of Beauty' - the fecilitator explaining the Concept of real beauty with game





Students visiting various stall and understnding the prejudice thought process of us



Roadside Romiyo- The so called Thought Process of boys regarding girl



Mrs. Ujjawala Tatte, Social Activist addressing the youths on Gender issues





Youths Sharing their thoughts on Feed Back tree stall



**Certificate Distribution to Fecilators and Volunteers** 



Fecilators and Volunteers of Sevadal Mahila mahavidyala, Nagpur



#### 21st March, 2019: World Forest Day

The Department of Environmental Science has organized a Guest lecture on "World Forest Day". The chief guest on this occasion was Dr. Pramod Chaudhari, Ex-Deputy Director, NEERI, Nagpur on Friday, March 29, 2019. He has delivered presentation on "Role of Forest in Environmental Protection" for creating awareness to mark the occasion.

The highlight of his presentation was on the importance of forest conservation a