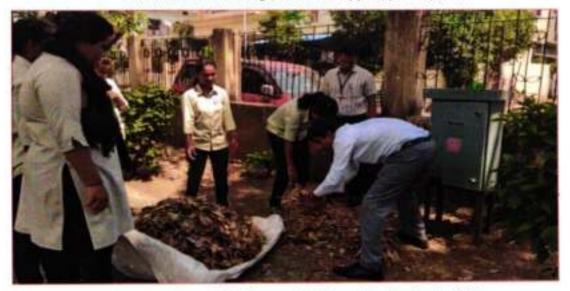

y. Dr. Reeta Dhandekar, Dr. Sopandeo Pise, Mr. P. M. Gajbhiye, Dr. R. D. Gadewar, Dr. S. G. Rokade, Dr. G. S. Kawale, Mr. N. A. Khandekar, Mr. S. T. Bakhade, Dr. (Mrs.) M. M. Joharapurkar, Mrs. A. M. Duragkar, Mrs. S. D. Kolarkar organized the event successfully.

Swachha Bharat Abhiyan is also conducted at Sevadal Mahila Mahavidyalaya Premises No.2, Girl's Hostel, Narsala, Nagpur on 3<sup>rd</sup> October, 2018. Students of Sevadal Mahila Mahavidyalaya under the guidance of Members of Hostel Committee Dr. (Mrs.) A. S. Dhoble, Mr. S. T. Bakhade, Mr. R. R. Nagpure, Mrs. J. D. Kamble, Dr. (Mrs.) N. A. Tiwad and Mr. N. A. Khandekar. Students clean the playground and surroundings.











NSS Volunteers Cleaning the Garden



Collection of Plastics Bags, chocklate rappers, plastic packets



Volunteers along with NSS team Members collecting the Leaf litters



Climpses of Swachchata Abhiyaan





Swachchata Abhiyaan at Sevedal Mahila Mahavidyalaya Premises 2, Narsala Hostel, Kirti Nagar, Ngp.



**Cleanliness Drive beside Hostel area** 



**Cleanliness Drive beside Hostel area** 







**Students cleaning the Hostel Premises** 



Volunteers and Staff Members participated in the Clealiness Drive

# 4th October, 2018:

# **Essay Competition**

### Topic - Importance of Wildlife Conservation

The College organized "Essay competition" on 4<sup>th</sup> October 2018, the aim of this competition was to involve the college students regarding their views about conservation of biodiversity.

20 students from all faculties were participated in this competition and winners were sele