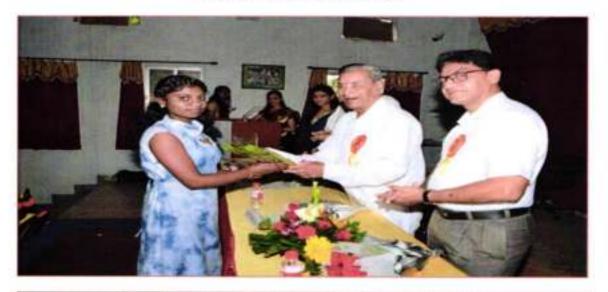

# 10)Inter-University Late Suleman Khan Pathan Guruji Memorial Singing Competition : (20th January 2017)

Ms. Mayuri Bawiskar, B.A.-II and Ms. Dharoshni Burade, B.A.I participated in Inter University Late Suleman Khan Pathan Guruji Memorial Singing Competition organized by Sevadal Mahila Mahavidyalaya, Nagpur on 20 January 2017. Ms. Mayuri Bawiskar won the third prize. The running trophy was also won by the team of Sevadal Mahila Mahavidyalaya.

Princip31 Secondal Mahila Mahavidyal-