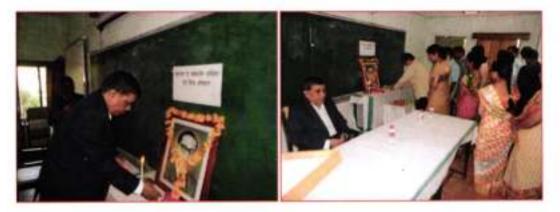

# 10)Inter-University Late Suleman Khan Pathan Guruji Memorial Singing Competition : (20th January 2017)

Ms. Mayuri Bawiskar, B.A.-II and Ms. Dharoshni Burade, B.A.I participated in Inter University Late Suleman Khan Pathan Guruji Memorial Singing Competition organized by Sevadal Mahila Mahavidyalaya, Nagpur on 20 January 2017. Ms. Mayuri Bawiskar won the third prize. The running trophy was also won by the team of Sevadal Mahila Mahavidyalaya.