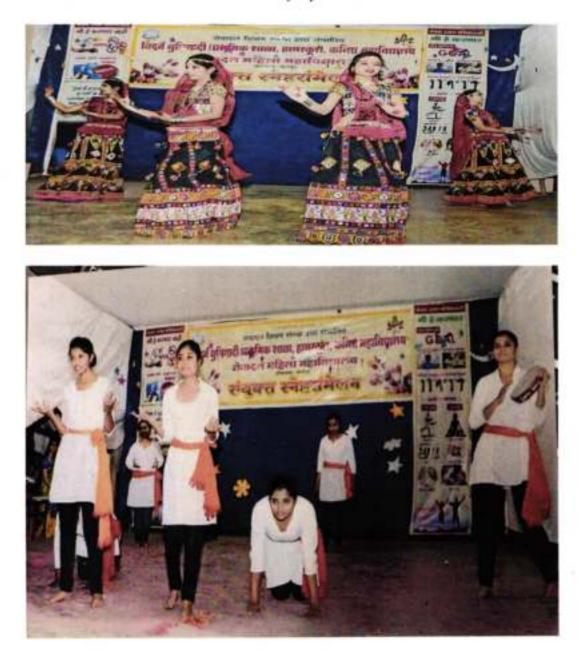

# 4)Inter-Collegiate Singing Competition (26th December 2016):

Ms. Aakansha Choudhari, B.AI and Ms. Dharoshni Burade, B.A.I participated in Intercollegiate Singing Competition organized by Dhanwate National College, Nagpur and won the Running Trophy.

Ms. Dharoshni Burade receiving the Prize

Principal Sevadal Mahila Mahavidyalaya Ummir Road, Nagpur-9,

Ms. Dharoshni Burade and Ms. Aakanksha choudhari receiving the Winning Trophy

रोवादल महिला महाविद्यालय red and arates 10.00 the way with spen dreams a factory paper in pr. Balan and in press the sum Contra mailes Desirate street descell and Reptilds an #2 ..... 10.06 stimt and 21.00 1 print provid man begutter for door of band. ----Recived