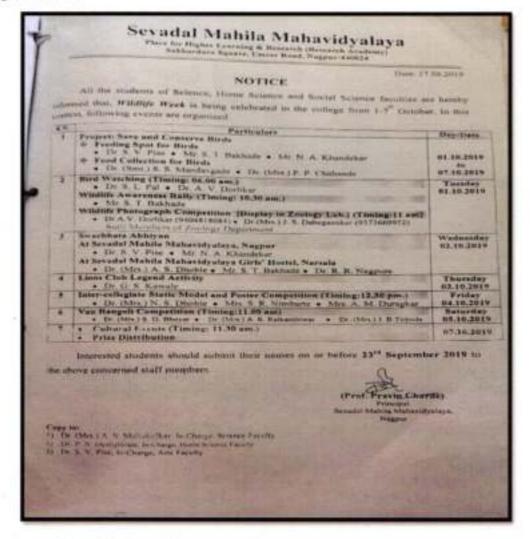

aders. Hon'ble Shri Sanjayji Shende guided the students. All the staff members were present in Khaadi uniform. Swachcha Abhiyaan under Bharat mission was organized on that day. Students of the institution participated in this abhiyaan.



#### 1<sup>st</sup> – 7<sup>th</sup> October, 2019: Wildlife Week

Wildlife plays an important role in balancing the environment therefore its conservation is very important for the survival of mankind. Thus to bring awareness about conservation of wild flora and fauna Sevadal Mahila Mahavidyalaya celebrates wildlife every year from 1<sup>st</sup> October to 7<sup>th</sup> October. As a part of wildlife week celebrations various activities were organized by the college. Following activities were organized by various faculties of the college as follows –



#### 1.Project - Save Bird and Conserve Nature:

. Hon'ble Principal, Prof. Pravin Charde formed a team of teachers to carry out the activities under the project 'Save and Conserve Birds', under his able guidance, manmade bird nests had been installed last few years at various places at Raj Bhavan (official residence of His Excellency Governor of Maharashtra), University Campus, Gorewada International Park, College Campus and College Hostel, Narsala (Second Premises). Under this project, arrangement of feeding spot and drinking water for birds has done this year. Arrangement to provide feeding grains to birds has also done time to time. For the same purpose the grains has collected from the students and college staff members during this period. National Service Scheme Unit has organized