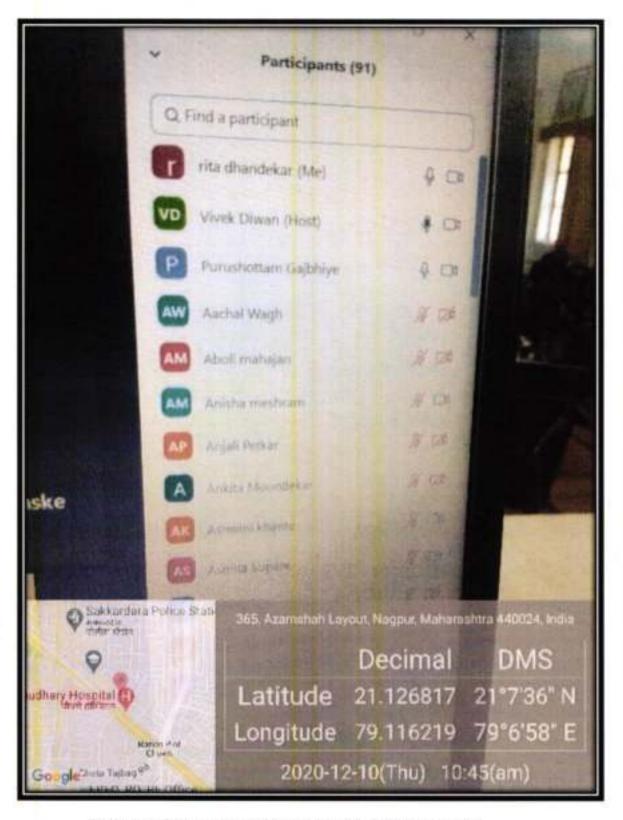

# Sevadal Shikshan Sanstha's Sevadal Mahila Mahavidyalaya

Place for Higher Learning and Research (Research Academy) <u>NAAC RE-ACCREDITED WITH 'A' GRADE</u> Sakkardara Square, Umrer Road, Nagpur-440024