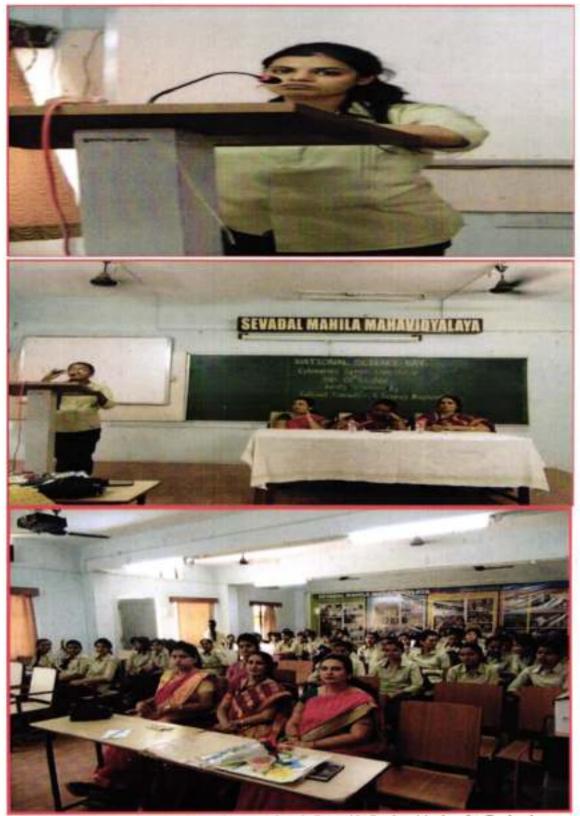

e asked the students to be a person of value and serve the society as well as nation.



Republic Day Programme



#### 28th February, 2018: Celebration of National Science Day

National Science Day was celebrated in the College on 28th February 2018 to mark the discovery of the Raman effect by Indian physicist Sir Chandrashekhara Venkata Raman. This day is celebrated all over India in the honour of Sir C.V.Raman. For his discovery, Sir C.V. Raman was awarded the Nobel Prize in Physics in 1930.

To mark the occasion Slogan competition on the topic "Energy Conservation" and Extempore Speech Competition on "Great Indian Scientists", were organized jointly by Cultural Committee and Science Association of the College.





Participants presenting their views in extempore speech competition





Students speaking on Great Scientists during "Extempore Speech Competition" and participation of staff and students





Inauguration of Slogan Competition event and Welcome of Judges



Students along with their slogans displayed during "Slogan Competition" along with their mentor staff members





**Respected judges evaluating the Posters** 



Slogans written by students being judged by the Judges

13 students participated in Extempore Speech Competition and delivered excellent speeches on work done by different Scientists in the field of Science and Technology. The competition was judged by Dr. (Mrs.) Bharati Tapase and Ms. Rita Dhandekar. Ms. Astha Pandey of B.Sc.II got First prize, Ms. Kajal Goswami of B.Sc.II got second and Ms. Mrunali Tarale of B.Sc. III got third prize in this