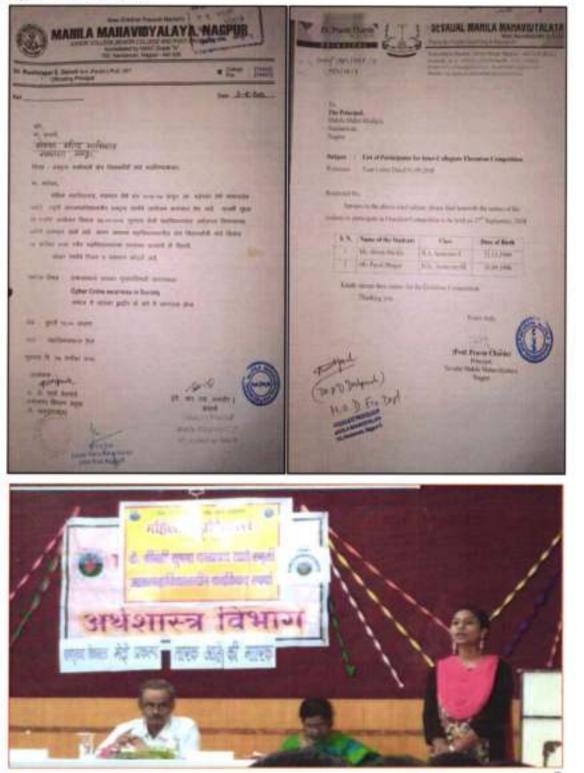

# Sevadal Shikshan Sanstha's Sevadal Mahila Mahavidyalaya

Place for Higher Learning and Research (Research Academy) <u>NAAC RE-ACCREDITED WITH 'A' GRADE</u> Sakkardara Square, Umrer Road, Nagpur-440024