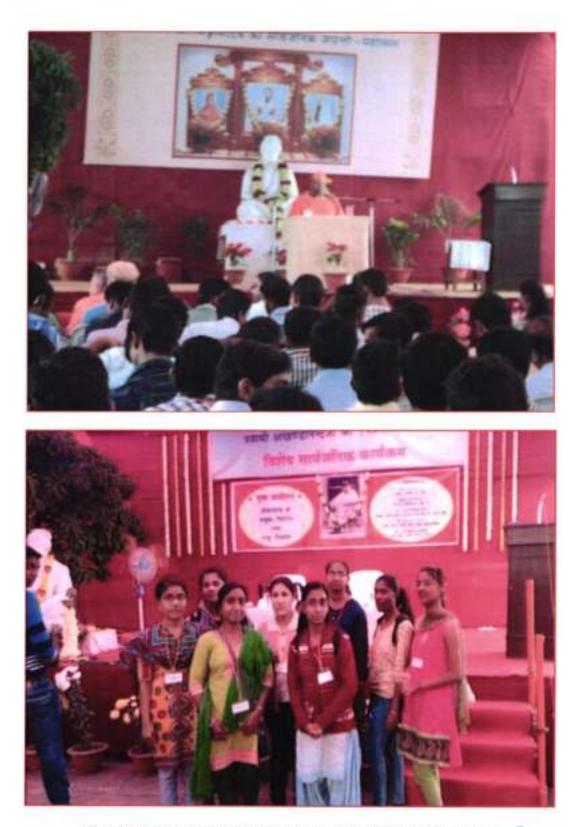

#### 3)Youth Convention (22nd December 2016):

Youth Convention was organized on the topic of "Spirit of Service for Man Making and Nation Building" was organized by Ramkrishna Math, Nagpur on 22<sup>nd</sup>December, 2016 Following students participated in this event.

65.

Participants during Youth Convention at Ramkrishna Math, Nagpur

Principal Sevadal Mahila Mahavidyalaya Umrer Road, Nagpur-9,