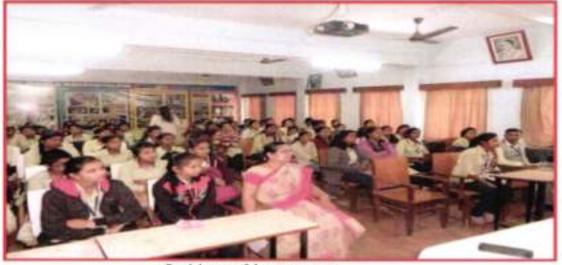

# 10)Inter-University Late Suleman Khan Pathan Guruji Memorial Singing Competition : (20th January 2017)

Ms. Mayuri Bawiskar, B.A.-II and Ms. Dharoshni Burade, B.A.I participated in Inter University Late Suleman Khan Pathan Guruji Memorial Singing Competition organized by Sevadal Mahila Mahavidyalaya, Nagpur on 20 January 2017. Ms. Mayuri Bawiskar won the third prize. The running trophy was also won by the team of Sevadal Mahila Mahavidyalaya.