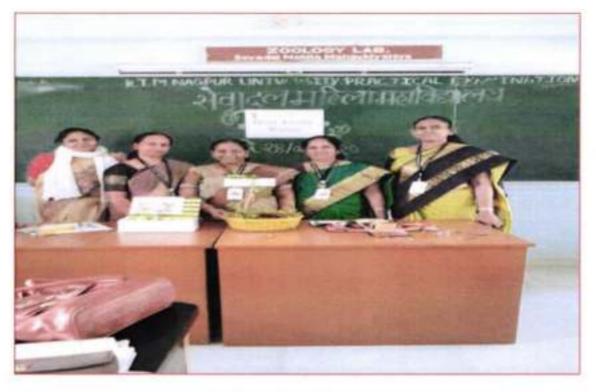

## Inter-Collegiate Essay Competition (27th July 2016) :

Ms. Priya Wani, B.A.II and Ms. Shivani Madankar, B.A.II participated in essay competition organized by Sarvoday Aashram, Nagpur.

| रेतावल महिला महाविवालय                                                                                                                                                                                                                                                                          | SARVODAYA ASHRAM, NAGPUR                                                                                                                                                                                                                                                                                                                                                                                                                                                                                                                                                                                                                                                                                                                                                                                                                                                                                                                                                                                                                                                                                                                                                                                                                                                                                                                                                                                                                                                                                                                                                                                                                                                                                                                                                                                                                                                                                                                                                                                                                                                                                                                      |
|-------------------------------------------------------------------------------------------------------------------------------------------------------------------------------------------------------------------------------------------------------------------------------------------------|-----------------------------------------------------------------------------------------------------------------------------------------------------------------------------------------------------------------------------------------------------------------------------------------------------------------------------------------------------------------------------------------------------------------------------------------------------------------------------------------------------------------------------------------------------------------------------------------------------------------------------------------------------------------------------------------------------------------------------------------------------------------------------------------------------------------------------------------------------------------------------------------------------------------------------------------------------------------------------------------------------------------------------------------------------------------------------------------------------------------------------------------------------------------------------------------------------------------------------------------------------------------------------------------------------------------------------------------------------------------------------------------------------------------------------------------------------------------------------------------------------------------------------------------------------------------------------------------------------------------------------------------------------------------------------------------------------------------------------------------------------------------------------------------------------------------------------------------------------------------------------------------------------------------------------------------------------------------------------------------------------------------------------------------------------------------------------------------------------------------------------------------------|
| N     N       N     N       N     N       N     N       N     N       N     N       N     N       N     N       N     N       N     N       N     N       N     N       N     N       N     N       N     N       N     N       N     N       N     N       N     N       N     N       N     N | And and a second                |
| per solar headers a winden her here an a total<br>                                                                                                                                                                                                                                              | air sized along and another stated in parent with<br>and affects<br>members with<br>the state of the state of the state of the state<br>of the state of the state of the state of the state<br>of the state of the stat |