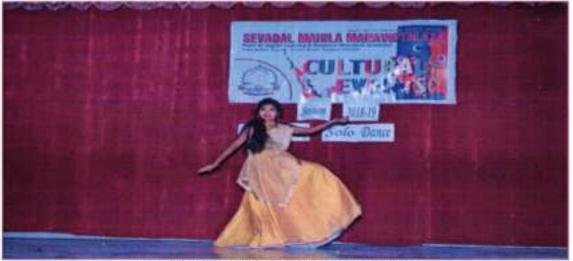

|

Notice of the Programme





Hon'ble Principal Sir Lighetening the trational Lamp at Inauguration



Dr. Seema Nimbarte welcoming the Hon'ble Principal



Hon'ble Principal sir Presenting the inaugural Speech



Rangoli Competition: Rangoli competition was organized on the topic of 'Beti Bachav'. Students responded positively to the competition. Many beautiful rangolies on the theme of 'Beti Bachav' was drawn by the students.





Rangoli on 'Beti Bachao'



Mehandi Competition



Participants of Mehandi Competition

Principal Sevadal Mahila Mahavidyalaya Umrer Road, Nagpur-9





Articles made by participants



Judges are observing the articles



Solo Dance and Group Dance performances



Krushna- Gopi Leela









Vaishnavi Kawathkar performing Diya Solo performance



Navrang performance by B.Sc. III students



'Sare Jahan Achcha' performed Sanchita dhomne and Group





'Walk on Fashion Street' by Neha Mulik and Team



'Walk on Fashion Street' by Neha Mulik and Team



Traditional Looks perofrmance by students



'Unity in Diversity' presented by the participants



Certificate of Annual Cultural Events for participants



#### 7th April, 2019: World Health Day

Every year 7<sup>th</sup> April is celebrated as World Health Day. Health and fitness of everyone is the need of the day. To celebrate World health Day a guest lecture as well as rangoli competition was organized by the parents teacher association of our college .The guest speaker was Dr Ankush Burange, Naturopathic Physician. The topi