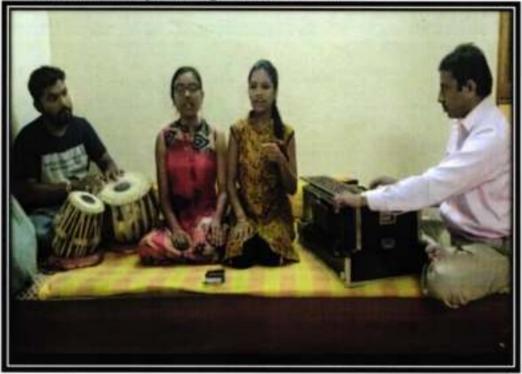

# 10)Inter-University Late Suleman Khan Pathan Guruji Memorial Singing Competition : (20th January 2017)

Ms. Mayuri Bawiskar, B.A.-II and Ms. Dharoshni Burade, B.A.I participated in Inter University Late Suleman Khan Pathan Guruji Memorial Singing Competition organized by Sevadal Mahila Mahavidyalaya, Nagpur on 20 January 2017. Ms. Mayuri Bawiskar won the third prize. The running trophy was also won by the team of Sevadal Mahila Mahavidyalaya.