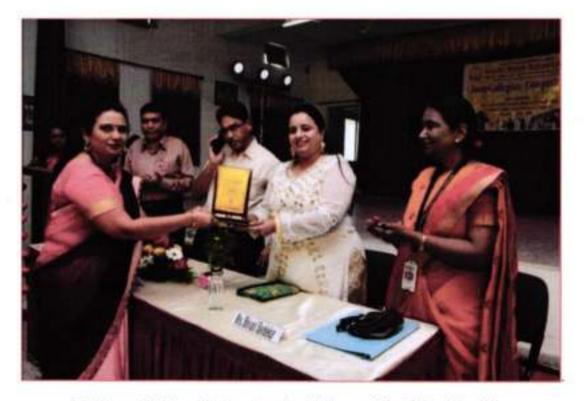

## 13)Inter -Collegiate Rangoli Competition (8th February 2017):

Ms. Veena Ingale and Ms. Pallavi Raut participated in Inter- Collegiate Rangoli competition organized by C.P.Berar college, Nagpur.

(Ms. Reeta M. Dhandekar) Convener, Co-Curricular and Cultural Committee