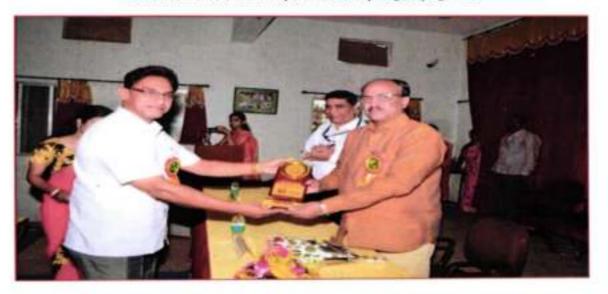

# 10)Inter-University Late Suleman Khan Pathan Guruji Memorial Singing Competition : (20th January 2017)

Ms. Mayuri Bawiskar, B.A.-II and Ms. Dharoshni Burade, B.A.I participated in Inter University Late Suleman Khan Pathan Guruji Memorial Singing Competition organized by Sevadal Mahila Mahavidyalaya, Nagpur on 20 January 2017. Ms. Mayuri Bawiskar won the third prize. The running trophy was also won by the team of Sevadal Mahila Mahavidyalaya.