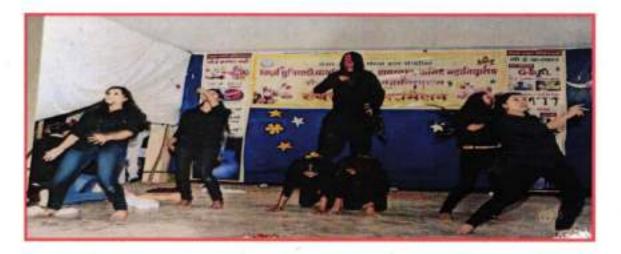

65.

Participants during Youth Convention at Ramkrishna Math, Nagpur

Principal Sevadal Mahila Mahavidyalaya Umrer Road, Nagpur-9,

#### 3)Youth Convention (22nd December 2016):

Youth Convention was organized on the topic of "Spirit of Service for Man Making and Nation Building" was organized by Ramkrishna Math, Nagpur on 22<sup>nd</sup>December, 2016 Following students participated in this event.