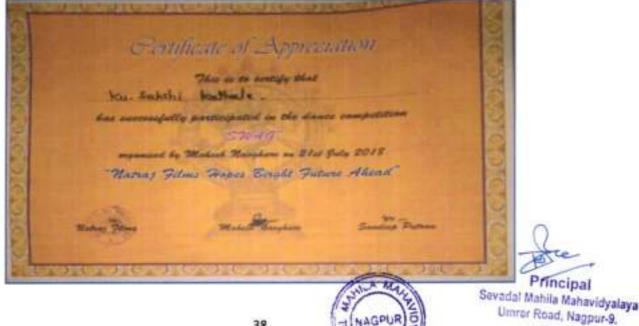

# Sevadal Shikshan Sanstha's Sevadal Mahila Mahavidyalaya

Place for Higher Learning and Research (Research Academy) <u>NAAC RE-ACCREDITED WITH 'A' GRADE</u> Sakkardara Square, Umrer Road, Nagpur-440024