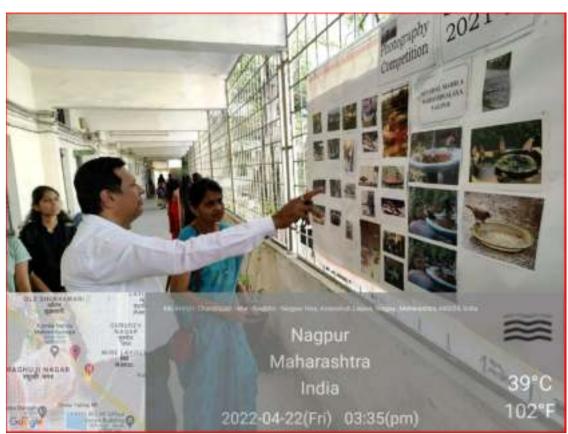

| 7558704471 |
| 23.  | Vaishnavi Dhage       | Social Science     | 9511890800 |
| 24.  | Harshada R. Badge     | M.Sc. Chemistry    | 9307429480 |
| 25.  | Falguni A. Ratudi     | Social Science     | 7972871249 |
| 26.  | Minal Bhajipale       | Science            | 7666706540 |
| 27.  | Vaishanavi D. Vaidya  | Science            |            |

## **Results and Winners of Photography Competition:-**

First Prize- Ms. Twinkle Arora, M.Sc. Zoology 4<sup>th</sup> Sem, Sevadal Mahila Mahavidyalaya, Nagpur

Second Prize – Ms. Vedanti Chunchuwar, B.Sc.Sem-2 (PCM) Sevadal Mahila Mahavidyalaya, Nagpur

Third Prize- Ms.Avantika Chawde, B.Sc. Home Science Sem-2 (PCM) Sevadal Mahila Mahavidyalaya, Nagpur



#### SOME PHOTOGRAPHS OF PHOTOGRAPHY COMPETITION:



**Display of the Competition** 





Judges evaluating the competition entries.

23<sup>rd</sup> April 2022 :Karaoke Singing Competition 11.00am – 12.30pm.



Participants performing the songs



23<sup>rd</sup> April 2022 : Poster Competition: 12 noon- 1.00 pm.

1<sup>st</sup> Prize Winner Poster



2<sup>nd</sup> Prize Winner Poster



3<sup>rd</sup> Prize Winner Poster



Judges Evaluating the posters





Judges are observation the Posters

23<sup>rd</sup> April 2022 : Dance and Drama Competition :1.00 pm- 4.00pm. Glimpses of Dance Competition : (Solo And Group Dance)



"Hum Sab Ek hai"- Performance on Unity in Diversity of Indian Culture



Solo Dance performance



Traditional folk dance Lawani Performance



Punjabi Bhangada- Group Dance Performance





Maharashtra Folk Dance- Lawani

#### Late Shree Suleman Khan P