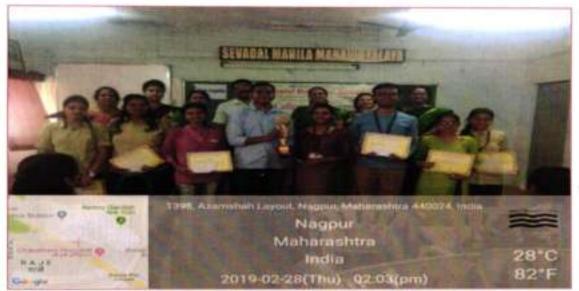

# 10)Inter-University Late Suleman Khan Pathan Guruji Memorial Singing Competition : (20th January 2017)

Ms. Mayuri Bawiskar, B.A.-II and Ms. Dharoshni Burade, B.A.I participated in Inter University Late Suleman Khan Pathan Guruji Memorial Singing Competition organized by Sevadal Mahila Mahavidyalaya, Nagpur on 20 January 2017. Ms. Mayuri Bawiskar won the third prize. The running trophy was also won by the team of Sevadal Mahila Mahavidyalaya.