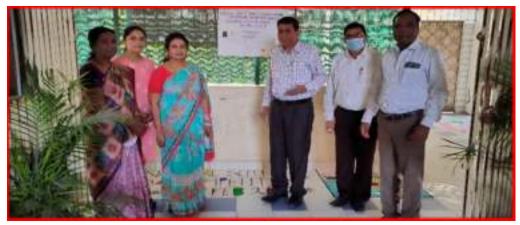

## 13)Inter -Collegiate Rangoli Competition (8th February 2017):

Ms. Veena Ingale and Ms. Pallavi Raut participated in Inter- Collegiate Rangoli competition organized by C.P.Berar college, Nagpur.

(Ms. Reeta M. Dhandekar) Convener, Co-Curricular and Cultural Committee