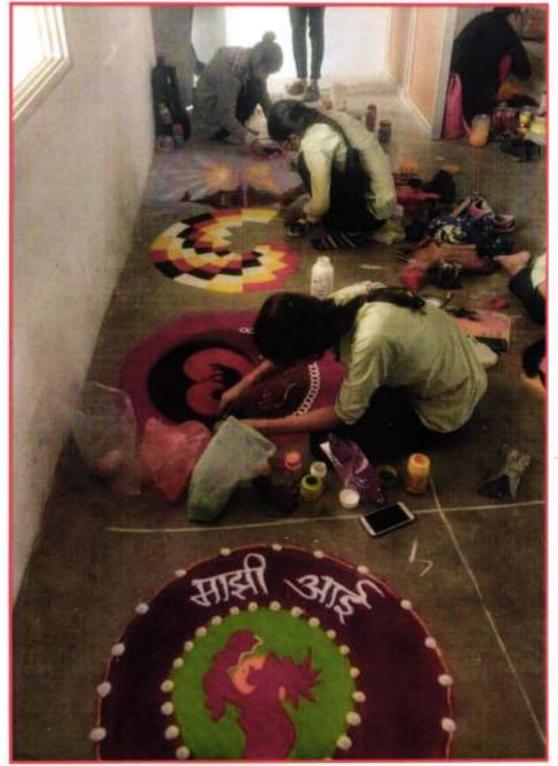

## 13)Inter -Collegiate Rangoli Competition (8th February 2017):

Ms. Veena Ingale and Ms. Pallavi Raut participated in Inter- Collegiate Rangoli competition organized by C.P.Berar college, Nagpur.

(Ms. Reeta M. Dhandekar) Convener, Co-Curricular and Cultural Committee