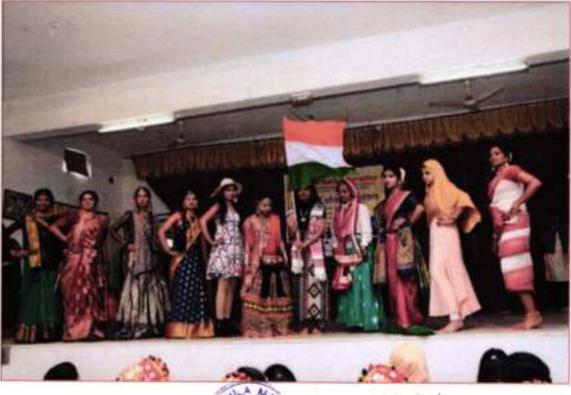

| dar event should submit the repo                                                                                                                                                               | a ale         |

Notice of the programme



Principal Sevadal Mahila Mahavidyalaya Umrer Roed, Nagpur-9

### 28th February 2020: Following competitions were held

- 1. Rangoli Competition -
- 2. Mehendi Competition -
- 3. Best From Waste :

29th February 2020: Following competitions were held

- 1. One Minute Show
- 2. Dance And Drama (Solo and Group)







Principal Sevadal Mahila Mahavidyalaya 68 | P.a.g.e Ummi Filidd, Magnus fi



**Best From Waste Competition** 





Principal Sevadal Mahila Mahavidyalaya Umret Road, Nagpur-9.

Glimpses of dance competition







Principal Sevadal Mahila Mahavidyalaya Umrer Road, Nagpur-9.



Sevadal Mahita Mahavidyalaya Umzer Road, Nagpur-9. ž 35, 1P

뉬





Principal Sevadal Mohile Mohevidyalaya Umrer Rozd, Nagpur-9.



| SEVADAL MAHILA M                                                  | AHAVIDYALAYA                             |
|-------------------------------------------------------------------|------------------------------------------|
| Place for Higher Loarning & Verse<br>Benanters Closes, University | eich (Research Academy)                  |
| Loost and adapted of the State Protocol of                        |                                          |
| Certitus                                                          |                                          |
| This is to certify that, Ms