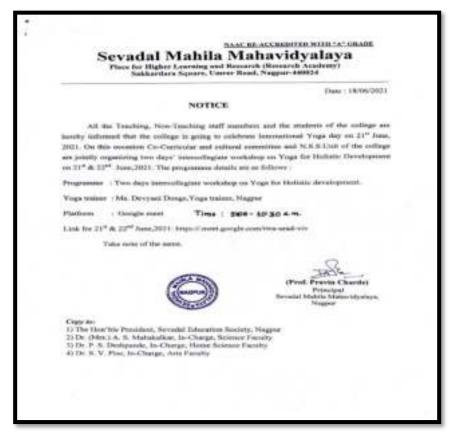

# Report on Participation of the Students in Inter-Collegiate Cultural Events Session: 2016-2017

Intercollegiate competitions are the platform for the students to show their talents and skills. Sevadal Mahila Mahavidyalaya, Nagpur not only encourages the students to participate in various intercollegiate events/competitions but also help them by providing the participation fess or necessary fund for the props as per the need of the event. In the session 2016-2017 students participated in various inter-collegiate competitions and also won prizes. The details about events are as follows: