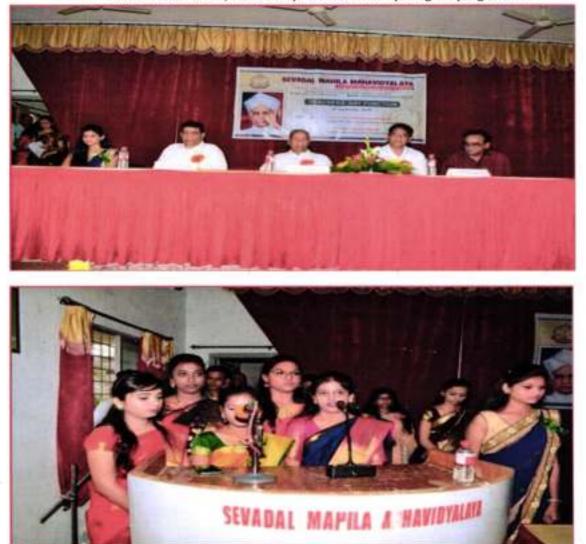

# 10)Inter-University Late Suleman Khan Pathan Guruji Memorial Singing Competition : (20th January 2017)

Ms. Mayuri Bawiskar, B.A.-II and Ms. Dharoshni Burade, B.A.I participated in Inter University Late Suleman Khan Pathan Guruji Memorial Singing Competition organized by Sevadal Mahila Mahavidyalaya, Nagpur on 20 January 2017. Ms. Mayuri Bawiskar won the third prize. The running trophy was also won by the team of Sevadal Mahila Mahavidyalaya.

Princip31 Secondal Mahila Mahavidyal-