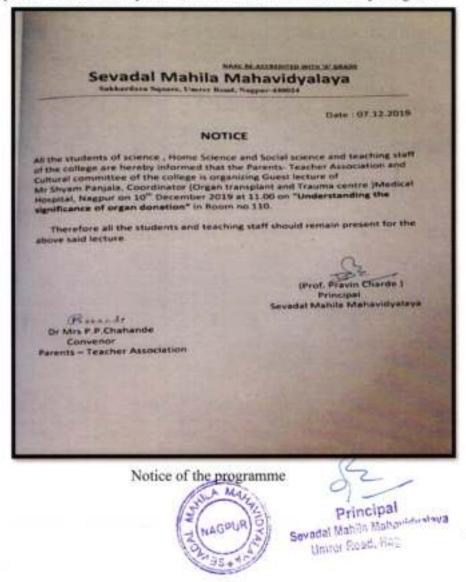

jala explained the idea of organ donation. He told the students about the present scenario of the organ donation. He beautifully explained that how the right to health is attached with the duty of organ donation. He further said that being a responsible citizen everyone must register themselves for organ donation which could be a real boon for the society as well as nation. He explained in detail about the donation process of various organs. He discussed abut the various terms related to this topic like brain dead patient, skin donation, green belt etc. He also shared his personal experiences in this field in last 12 years. He enlightened the students by his power point presentation. During the Interaction session many question were asked by the students which were answered by the guest.





÷





Principal Sevadal Mahila Mahavidyalaya Ulmer Road, Nagpur-h

#### 23rd December, 2019: National Consumers' Day

In the every stage of life we are Consumer for the various National Consumers' Day was celebrated on 24<sup>th</sup> December 2019 in the college. On this occasion a special session based on vedio clips was arranged. Special episode of Satyamev Jayate was also shown on this occasion. The articles and provisions under the consumer protection right was explained through various examples. Recent trends in shopping particularly online shopping and the violation of consumer rights were also addressed through vedio clips. Shri. Khandekar Sir, Assistant Professor, Department of Music compared the programme. Dr. Reeta Dhandekar, Convener, Cultural committee proposed the vote o