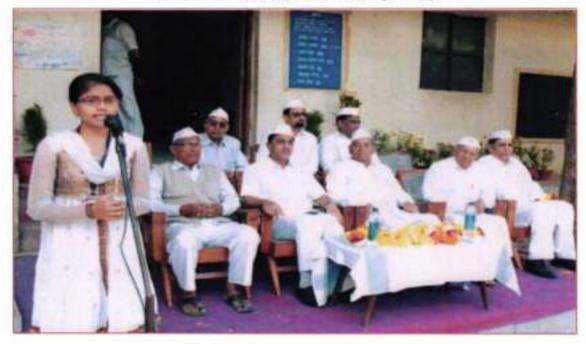

#### 3)Youth Convention (22nd December 2016):

Youth Convention was organized on the topic of "Spirit of Service for Man Making and Nation Building" was organized by Ramkrishna Math, Nagpur on 22<sup>nd</sup>December, 2016 Following students participated in this event.

2)

- Ms. Seema Jenghte, B.A.-II
- Ms. Amrapali Somkuwar, B.A.-II 4)
- Ms. Mayuri Bawiskar, B.A.-II
- Ms. Priya Wani, B.A.-II
- Ms. Jayashri Wangre, B.A.-II
- Ms. Pallavi Bansod, B.A.-II

Principal Sevadal Mahila Mahavidyalaya Umrer Road, Nagpur-9.

65.

Participants during Youth Convention at Ramkrishna Math, Nagpur

Principal Sevadal Mahila Mahavidyalaya Umrer Road, Nagpur-9,