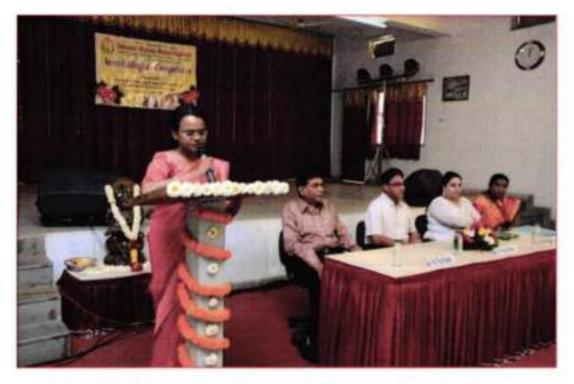

## 13)Inter -Collegiate Rangoli Competition (8th February 2017):

Ms. Veena Ingale and Ms. Pallavi Raut participated in Inter- Collegiate Rangoli competition organized by C.P.Berar college, Nagpur.

(Ms. Reeta M. Dhandekar) Convener, Co-Curricular and Cultural Committee