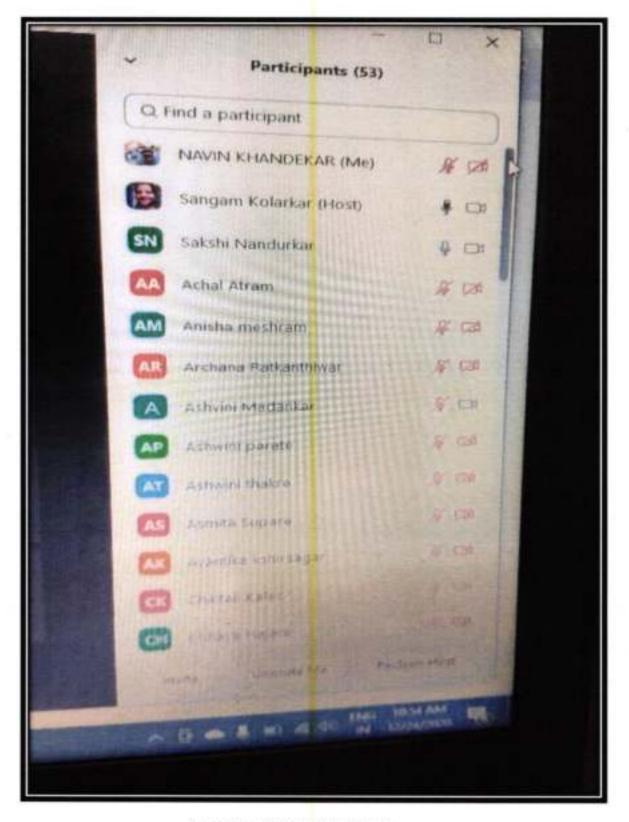

|                                                                                                                |

Notice of the programme



Sevadal Mahila Mahavidyalaya Umrer Road, Nagpur-9.



Dr. Sanghmitra Kolarkar presenting her presentation on Consumer Rights



Participants of the programme



51 Pc Sevadal Mahila Manavidyalaya Umrer Road, Nagpur-9.



Screenshot of the list of Participants



Sevadal Mahila Mehavidyalaya Umrer Road, Nagpur-9.

#### 26th January, 2021: Republic Day

Republic Day was celebrated on 26<sup>th</sup> January, 2021 at 8.00 am. in the college premises. As per the government norms on Pandemic situation, the program was celebrated very simply with all the social distancing norms. Only staff members were present on this occasion. Flag hoisting ceremony held at 8.30 am. Hon'ble Shri. Sanjayji Shende, President, Sevadal Shikshan Sanstha, Nagpur presided over the function. Hon'ble Principal Prof. Pravin Charde was graciously present on this occasion.



**Republic Day programme** 

### 3rd January 2021: Savitribai Phule Jayanti -

Savitribai Phule is a pioneer in the field of women education. To pay tribute to the