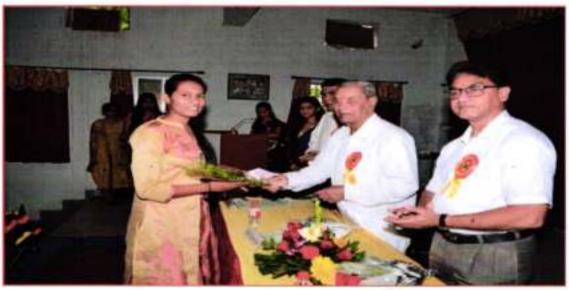

# 10)Inter-University Late Suleman Khan Pathan Guruji Memorial Singing Competition : (20th January 2017)

Ms. Mayuri Bawiskar, B.A.-II and Ms. Dharoshni Burade, B.A.I participated in Inter University Late Suleman Khan Pathan Guruji Memorial Singing Competition organized by Sevadal Mahila Mahavidyalaya, Nagpur on 20 January 2017. Ms. Mayuri Bawiskar won the third prize. The running trophy was also won by the team of Sevadal Mahila Mahavidyalaya.

Princip31 Secondal Mahila Mahavidyal-