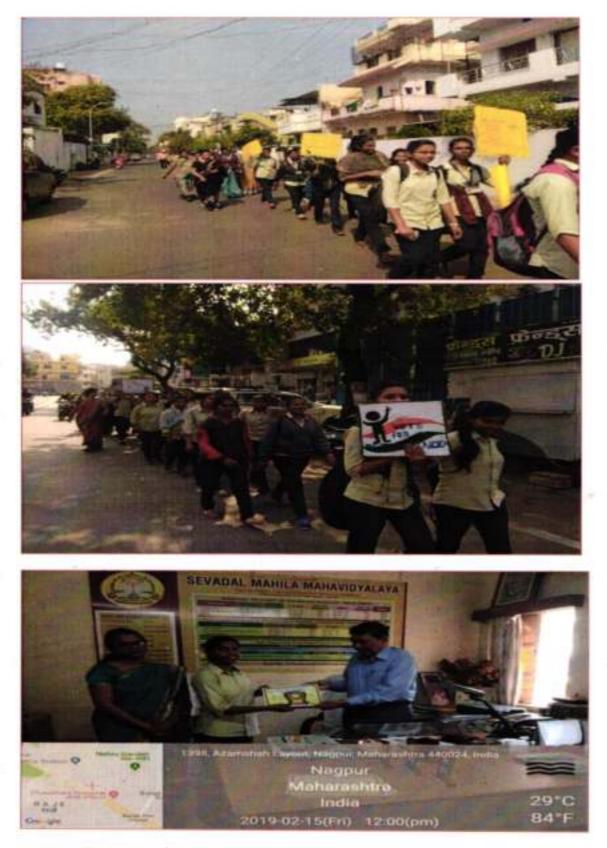

# Report on Participation of the Students in Inter-Collegiate Cultural Events Session: 2016-2017

Intercollegiate competitions are the platform for the students to show their talents and skills. Sevadal Mahila Mahavidyalaya, Nagpur not only encourages the students to participate in various intercollegiate events/competitions but also help them by providing the participation fess or necessary fund for the props as per the need of the event. In the session 2016-2017 students participated in various inter-collegiate competitions and also won prizes. The details about events are as follows: