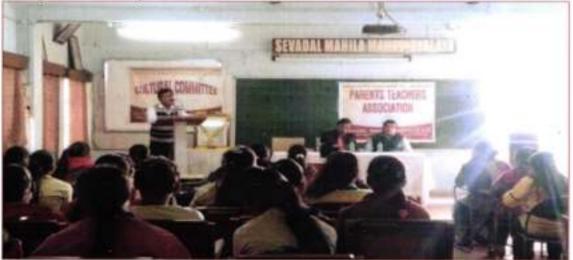

#### 3)Youth Convention (22nd December 2016):

Youth Convention was organized on the topic of "Spirit of Service for Man Making and Nation Building" was organized by Ramkrishna Math, Nagpur on 22<sup>nd</sup>December, 2016 Following students participated in this event.

2)

- Ms. Seema Jenghte, B.A.-II
- Ms. Amrapali Somkuwar, B.A.-II 4)
- Ms. Mayuri Bawiskar, B.A.-II
- Ms. Priya Wani, B.A.-II
- Ms. Jayashri Wangre, B.A.-II
- Ms. Pallavi Bansod, B.A.-II

Principal Sevadal Mahila Mahavidyalaya Umrer Road, Nagpur-9.

65.

Participants during Youth Convention at Ramkrishna Math, Nagpur

Principal Sevadal Mahila Mahavidyalaya Umrer Road, Nagpur-9,