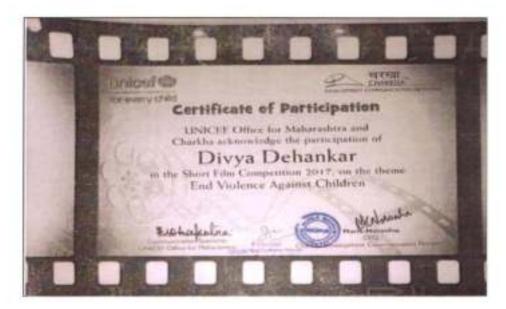

the competition was child abuse, girl abuse and its effect on society. Sevadal Mahila Mahavidyalaya participated in the said competitionat Xavier Institute of Mahapalika Marg, Mumbai. The short film that was made by our students was 'Dupatta' based on gender discrimination in our society. Our short film received third State level prize.Following students prepared the short film : Ms. Uktika Panbude, Ms. Dhanshree Gaidhane, Divya Dehankar, Komal Bachhil, Mayuri Khadatkar and Ms. Dipali Wasnik all from B.Sc. III. Link for the Short film –

https://www.youtube.com/watch?v=EEor8ZjFgZQ





Certificate of 3rd Prize in State Level Short Film festival



Principal Sevadal Mahila Mahavidyalaya Umtur Road, Nagpur-9



Principal

Sevadal Mahila Mahavidyalaya Umrer Road, Nagpur-9.

2

NAGPUR

35.40



# 10) Mono Acting Competition (6th October 2017):

Ms. Uktika Panbude participated in Intercollegiate Mono Acting Competition organized by R.T.M. Nagpur University in Selection Trials for Interuniversity Cultural events.

|      | n and -            |                       | -                      |                | and the second se |
|------|--------------------|-----------------------|------------------------|----------------|-----------------------------------------------------------------------------------------------------------------------------------------------------------------------------------------------------------------------------------------------------------------------------------------------------------------------------------------------------------------------------