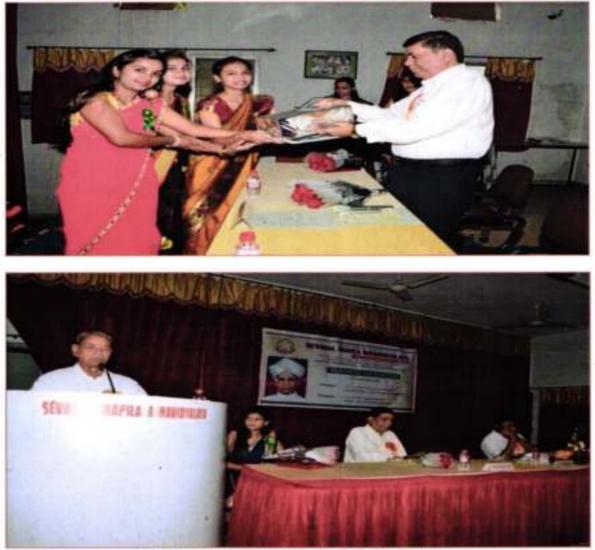

# 10)Inter-University Late Suleman Khan Pathan Guruji Memorial Singing Competition : (20th January 2017)

Ms. Mayuri Bawiskar, B.A.-II and Ms. Dharoshni Burade, B.A.I participated in Inter University Late Suleman Khan Pathan Guruji Memorial Singing Competition organized by Sevadal Mahila Mahavidyalaya, Nagpur on 20 January 2017. Ms. Mayuri Bawiskar won the third prize. The running trophy was also won by the team of Sevadal Mahila Mahavidyalaya.