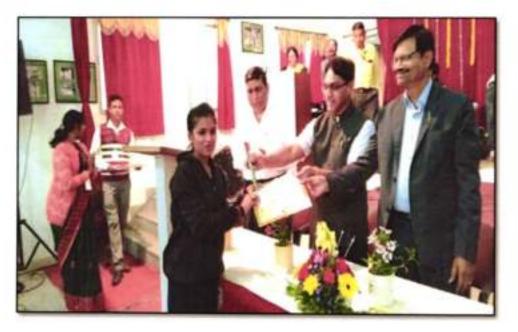

# 9)Inter-Collegiate Singing (Karaoke Solo) Competition (20th January 2017):

Ms. Aakansha Choudhari, B.A.I and Ms. Poonam Jaiswal B.A.II participated in Intercollegiate Singing Competition organized by Dharampeth R. S. Mundle Arts and Commerce College, Nagpur.