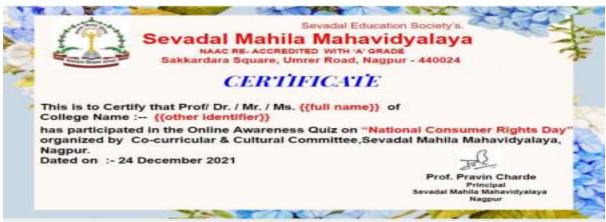

its aspects. He talked about how the rights of minorities are not properly practiced. He talked about the constitutional amendments and legal aspects. But unless and until the society accept them their scenario in situation will not be changed.



Prof. Jayendra Pendse addressing the participants

## 23<sup>rd</sup> December 2021: National Consumers' Day :Awareness Quiz

On the occasion of National Consumers' Day an online quiz was organized by the cocurricular and cultural committee. The objective behind this competition was to make the students aware about their rights as a consumer. The link for the quiz was shared on the respective class groups. Total 204 participants of the college participated in this competition. Auto-generated Certificate of participation was sent on their email.



Format of Auto Generated Certificate of the quiz **3<sup>rd</sup> January 2022: Savitribai Phule Jayanti** –

Every year we celebrate Savitri Bai Phule Jayanti on 3<sup>rd</sup> January. This year due to the COVID pandemic it was celebrated online. A guest lecture was arranged online. The students were given google link and they joined the program online. The guest speaker was Dr. Pramod Lende, Dept of Marathi, DNC College Nagpur on 6/01/22 at 11.00 am. The guest speaker Dr. Pramod Lende expressed his views on Savitri bai Phule. He said that he was the first woman who took great efforts and stood alone for girl education. She was the first to make a girls school available for girl education in Pune. Dr. Sushil Meshram, Head Marathi Dept Sevadal Mahila Mahavidyalaya, compared the program