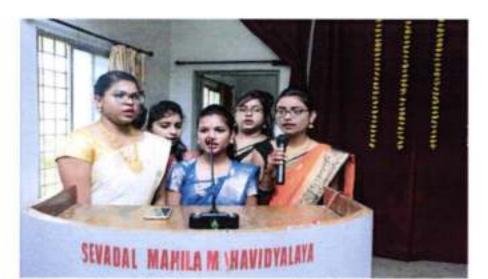

Mahila Mahavidualaua reptor knowing & Revealence ( PROFILE. it that the "Frankers" Mar TEACHERS' DAY FUNCTION to the local division of for BREN on \$2 180 and in last Date : 5" September 2019 the west her three the line is on of the Associate diffice \$6 not set all. Doe they tak attel Martina Manavorpolitye, Regpair 19 autofic re Day Fautties on Thursday, 5" Reptanties 2019 at LI DOA M Hon'bis Dr. Sudhator Gayst Chief Guest Mod'ble Bhri Sanjay Shere Practice & Rosseller You are condially invited for the furiciliant. Sevidal Auditorium

Sevadat Mahila Dianantayalaya Umrer Road, Nagpur-9.

14 Page



Welcome of Hon'ble Chief Guest Mahakavi Shri sudhakar Gaidhaniji



Lightening of the lamp ceremony



Ms. Payal Bhagat, Cultural Representative, Students' council comparing the programme







Students of Music department rendering Sharda stawan



Shri Sanjayji Shende Feliciting the Chief Guest Hon'ble Shri sudhakar Gaidhaniji



Hon'ble Principal Sir presenting the Welcome Note







Felicitation of Dr. Pravin Deshpande sir for receiving Ph.D. award



Felicitation of Ph. D. awardee



Principal

Umret Read, Hagpur-9.











Distribution of School Uniforms to needy students





Several Entitle Instructional Ummer Road, Nagpur-9.



Participants of the programme

AMU NAGPUR) 8 Sevadal Mahia Mahavidyalaya 35,415 Umrer Russ, Nagpur-9.

#### 8th September, 2019 : World Literacy Day

World Literacy Day was celebrated on 9<sup>th</sup> September, 2019. A Guest Lecture on 'Literacy Status of India" by Dr. Manisha Borikar, Assistant Professor and Head, Department of Sociology,