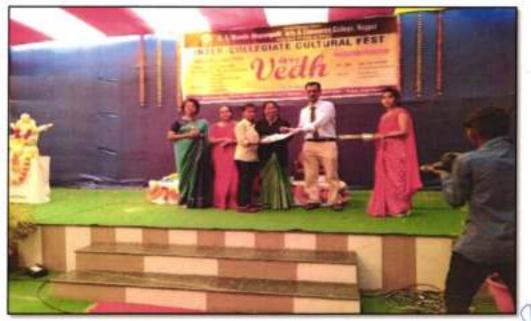

| 14-70-92019                                | Ani ( .                            | - lin            |

Sevadal Mahila Mahavidyalaya Umrer Road, Nagpur-9.



Ms. Sanchali Lende and Ms. Sukanya Mishra presenting their views in debate competition



Ms. Sanchali Lende presenting her views in debate competition





Participants with their certificates

#### 11) Intercollegiate Singing Karaoke Competition:

Ms. Tejaswini Khodatkar, B.A.Sem. II participated in the 'Vedh' Intercollegiate Singing Karaoke Competition organized by R.S.Mundle Dharampeth Arts and Commerce College, Nagpur on 19/02/2019. Ms. Tejaswini Khodatkar won the competition and received Prize of Rs. 500/-.



Ms. Tejaswini Khodatkar receiving the Prize

Principal Sevadal Mahila Mahavidyalaya

MA

AGP

Umret Road, Nasput-9.

### 12) Inter-collegiate Cultural event: Lavani Competition:

Ms. Vaishnavi Kawathkar, B.Sc.VI performingLavani Competition in Intercollegiate Yuvarang 2019 organized by Student Welfare Department, R.T.M.Nagpur University.



Ms. Vishnavi Kawathkar performing the Lavani during the competition



Principal Sevadal Mahila Mahavidyalaya Umrar Road, Nagpur-9.

### 13) Intercollegiate Cultural Event- Quiz Competition:

Ms. Samruddhi Dhenge, Ms. Sneha Ghoradkar, Ms. Hasti Zaveri participated in competition organized by Student Welfare Department, R.T.M. Nagpur University, Nagpur during Cultural Events- Yuvarang 2019 during 21-24 February 2019.

----SEVADAL MAHILA MAHAVIDYALAYA -