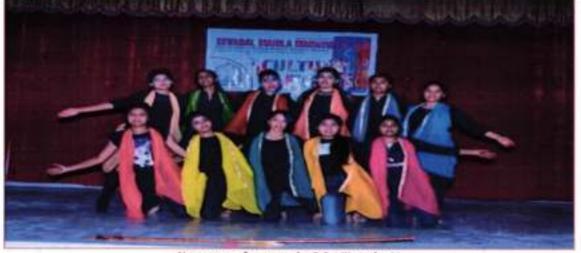

|

Notice of the Programme





Hon'ble Principal Sir Lighetening the trational Lamp at Inauguration



Dr. Seema Nimbarte welcoming the Hon'ble Principal



Hon'ble Principal sir Presenting the inaugural Speech



Rangoli Competition: Rangoli competition was organized on the topic of 'Beti Bachav'. Students responded positively to the competition. Many beautiful rangolies on the theme of 'Beti Bachav' was drawn by the students.





Rangoli on 'Beti Bachao'



Mehandi Competition



Participants of Mehandi Competition

Principal Sevadal Mahila Mahavidyalaya Umrer Road, Nagpur-9





Articles made by participants



Judges are observing the articles



Solo Dance and Group Dance performances



Krushna- Gopi Leela









Vaishnavi Kawathkar performing Diya Solo performance



Navrang performance by B.Sc. III students



'Sare Jahan Achcha' performed Sanchita dhomne and Group





'Walk on Fashion Street' by Neha Mulik and Team



'Walk on Fashion Street' by Neha Mulik and Team



Traditional Looks perofrmance by students



'Unity in Diversity' presented by the participants



Certificate of Annual Cultural Events for participants



#### 7th April, 2019: World Health Day

Every year 7<sup>th</sup> April is celebrated as World Health Day. Health and fitness of everyone is the need of the day. To celebrate World health Day a guest lecture as well as rangoli competition was organized by the parents teacher association of our college .The guest speaker was Dr Ankush Burange, Naturopathic Physician. The topic of his lecture was "Naturopathic medicines and its ben