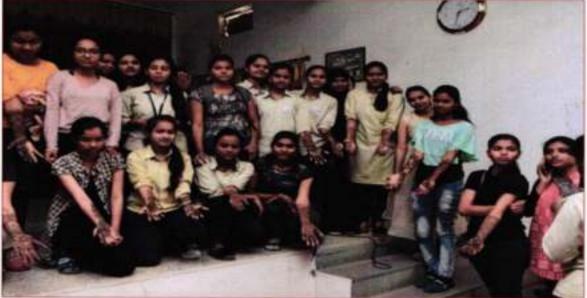

### 12) Inter -Collegiate Mehandi Competition (8th February 2017):

Ms. Simran Bano Sheikh and Ms. Pallavi Raut participated in Inter- Collegiate Mehandi competition organized by C.P.Berar college, Nagpur.