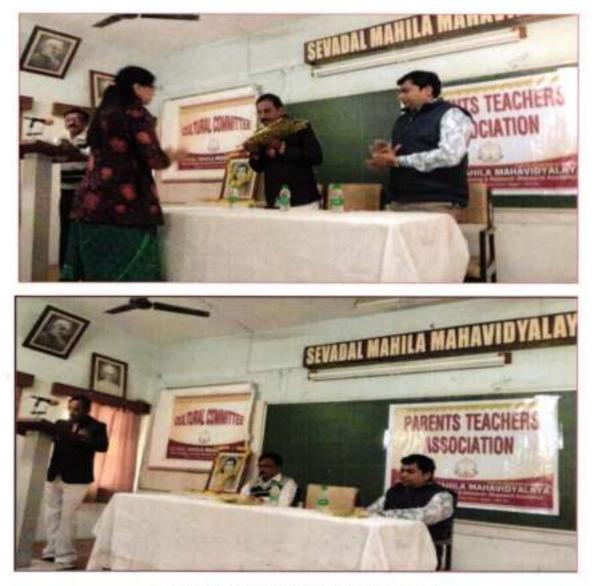

# 10)Inter-University Late Suleman Khan Pathan Guruji Memorial Singing Competition : (20th January 2017)

Ms. Mayuri Bawiskar, B.A.-II and Ms. Dharoshni Burade, B.A.I participated in Inter University Late Suleman Khan Pathan Guruji Memorial Singing Competition organized by Sevadal Mahila Mahavidyalaya, Nagpur on 20 January 2017. Ms. Mayuri Bawiskar won the third prize. The running trophy was also won by the team of Sevadal Mahila Mahavidyalaya.