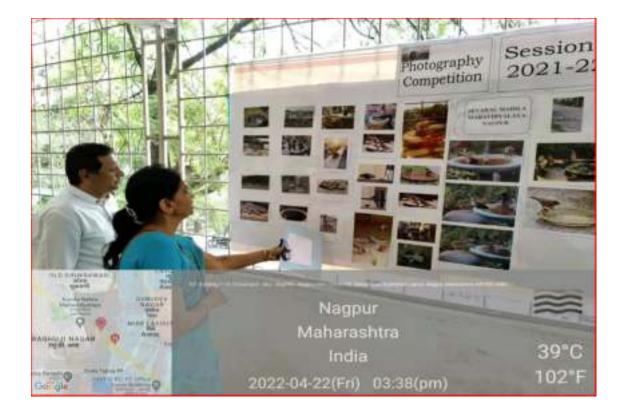

| 7558704471 |
| 23.  | Vaishnavi Dhage       | Social Science     | 9511890800 |
| 24.  | Harshada R. Badge     | M.Sc. Chemistry    | 9307429480 |
| 25.  | Falguni A. Ratudi     | Social Science     | 7972871249 |
| 26.  | Minal Bhajipale       | Science            | 7666706540 |
| 27.  | Vaishanavi D. Vaidya  | Science            |            |

## **Results and Winners of Photography Competition:-**

First Prize- Ms. Twinkle Arora, M.Sc. Zoology 4<sup>th</sup> Sem, Sevadal Mahila Mahavidyalaya, Nagpur

Second Prize – Ms. Vedanti Chunchuwar, B.Sc.Sem-2 (PCM) Sevadal Mahila Mahavidyalaya, Nagpur

Third Prize- Ms.Avantika Chawde, B.Sc. Home Science Sem-2 (PCM) Sevadal Mahila Mahavidyalaya, Nagpur



#### SOME PHOTOGRAPHS OF PHOTOGRAPHY COMPETITION:



**Display of the Competition** 





Judges evaluating the competition entries.

23<sup>rd</sup> April 2022 :Karaoke Singing Competition 11.00am – 12.30pm.



Participants performing the songs



23<sup>rd</sup> April 2022 : Poster Competition: 12 noon- 1.00 pm.

1<sup>st</sup> Prize Winner Poster



2<sup>nd</sup> Prize Winner Poster



3<sup>rd</sup> Prize Winner Poster



Judges Evaluating the posters





Judges are observation the Posters

23<sup>rd</sup> April 2022 : Dance and Drama Competition :1.00 pm- 4.00pm. Glimpses of Dance Competition : (Solo And Group Dance)



"Hum Sab Ek hai"- Performance on Unity in Diversity of Indian Culture



Solo Dance performance



Traditional folk dance Lawani Performance



Punjabi Bhangada- Group Dance Performance





Maharashtra Folk Dance- Lawani

#### Late Shree Suleman Khan