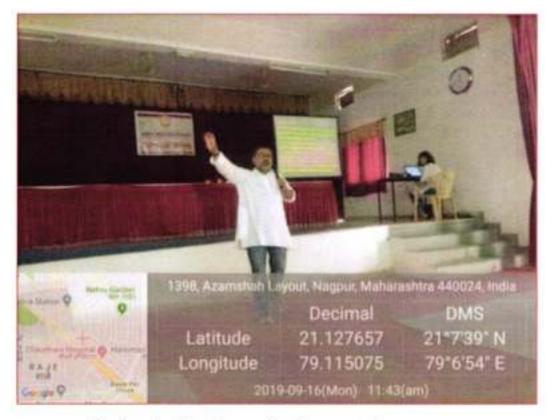

the college are havely informed that, Current Committee of the college is organizing stress Lecture of Mr. Kanstas Chatterjee, Founder, Green Vigil I montation. Nagpur on the topic, "In Quest for Extinence" on the accusion of Ocean Day on 16th September, 2019 in 11.00 ..... It is municipations for students to attend this learning (Frat. Pers in Charste) Principal conduit behaviola behavior of particular PUBBIN Copy tot. () Th. (Mex.) A. 5. Mahakaften, In Charge, Science FaceDy 21 Dr. P. S. Desligande, In-Charge, theme Science Facally 1) Dr. S. V. Pise, In-Charge, Humanities Laurity 4) Dr. S. I. Pal, Assistant Professor, Department on Env. Sam 57 Dr rMs FR. M. Dhandekar, Convernet, Cultural Committee

Notice of the programme



Several Malittl Mahavidyalays timrer Rood, Nagpur-9.

23 Page



Dr. Koustav Chatterji presenting his presentation



Participants interacting with the guest speaker



Sevadal Mahila Mahavidyalaya Umrer Road, Nagpur-9,

#### 21<sup>st</sup> September, 2019: Jagatik Andhshraddha Nirmulan Din

21" September, 2019 was observed as Jagtik Andhshraddha Nirmulan Din. Dr. Sushil Meshram, Head, Department of Marathi organized an Essay competition on this occasion. The motto behind this competition was to create awareness among the students about ridiculous situation created by superstitious people among the society and to develop rational thinking and scientific temper. Students were asked to submit an essay on "scientific approach and Superstition eradication". 28 Students responded positively and participated in this event.

सेवादल महिला महाविद्यालय suspers