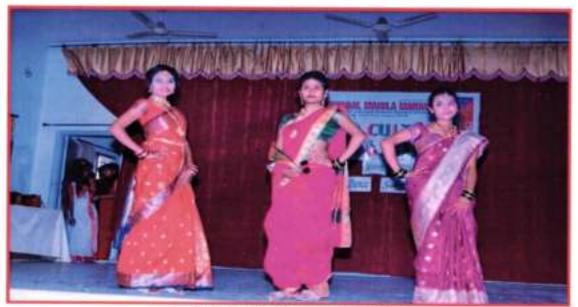

### 12) Inter -Collegiate Mehandi Competition (8th February 2017):

Ms. Simran Bano Sheikh and Ms. Pallavi Raut participated in Inter- Collegiate Mehandi competition organized by C.P.Berar college, Nagpur.

## 13)Inter -Collegiate Rangoli Competition (8th February 2017):

Ms. Veena Ingale and Ms. Pallavi Raut participated in Inter- Collegiate Rangoli competition organized by C.P.Berar college, Nagpur.

(Ms. Reeta M. Dhandekar) Convener, Co-Curricular and Cultural Committee