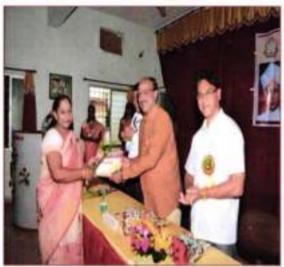

# 7)Inter-Collegiate Mono Acting Competition (3rd January 2017):

Ms. Uktika Panbude participated and won the 1st Prizein Intercollegiate Mono Acting Competition organized by Smt. Binzani Mahila Mahavidyalaya, Mahal, Nagpur.

शेवादान महिला माडविद्यालय A shared sold the most to -WARDON OF ADALASE ADALASE ADALASE STATES, MACOUR. And Street AN COLUMN ADDRESS OF institute. The Party Name -Britten mar Ingeneral Property and Property 2010, at 12, 81 p. in man i to set the real stations will be The set reported is reported for Include the other states of the owner of \$1.00 miles street descent adjust, it is street a sea or growth all will be and meriors only open investor over anterester tothe health? sets why i an inertifi en af ( gebeurest. Sterfi ma) 12 man velocitor ES/mant pro meri un lourie de pri o tun -100 of the set. 「日本市での日本では、● 日本での市での市での市で धीमली बिझाणी महिला महाविद्यालय, नामपूर internations and the second second second -- -----and watter mound at in Ukatisha Panbude Sewadal Mahila Mahawdyalaya ande a schotum and Houter P.S . DE- Ents 1 .... And in case of and the second second 1000 Circular, Participation letter and Certificate Z NAGPUR 6 Principal

12

Sevadal Mahilla Mahavidyalaya Linusa Road, Nagpur-9.