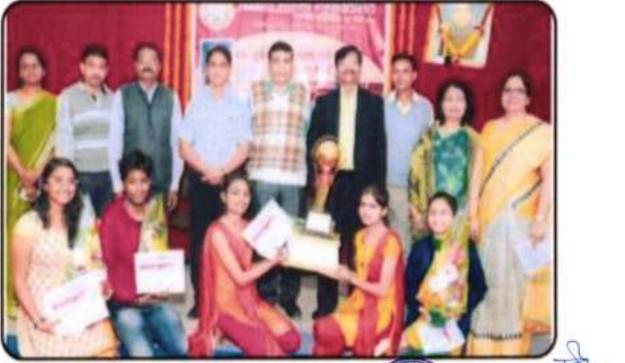

### 11)Inter-Collegiate Poster Competition (8th February 2017):

Ms. Veena Ingale, B.A.I and Ms. Neha Mulik, B.A.III participated in Poster Competition organized by C. P. Berar College, Nagpur. Ms. Neha Mulik won the 2<sup>nd</sup> Prize.

### 12) Inter -Collegiate Mehandi Competition (8th February 2017):

Ms. Simran Bano Sheikh and Ms. Pallavi Raut participated in Inter- Collegiate Mehandi competition organized by C.P.Berar college, Nagpur.

## 13)Inter -Collegiate Rangoli Competition (8th February 2017):

Ms. Veena Ingale and Ms. Pallavi Raut participated in Inter- Collegiate Rangoli competition organized by C.P.Berar college, Nagpur.

(Ms. Reeta M. Dhandekar) Convener, Co-Curricular and Cultural Committee