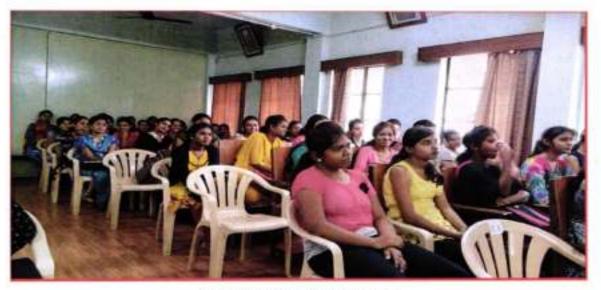

65.

Participants during Youth Convention at Ramkrishna Math, Nagpur

Principal Sevadal Mahila Mahavidyalaya Umrer Road, Nagpur-9,