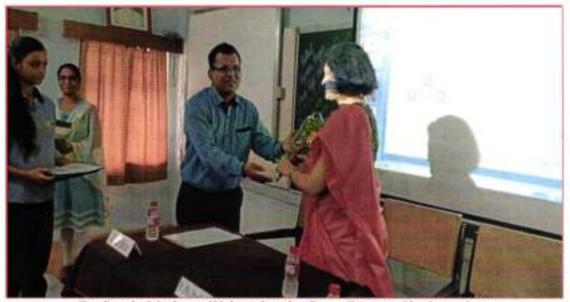

# 10)Inter-University Late Suleman Khan Pathan Guruji Memorial Singing Competition : (20th January 2017)

Ms. Mayuri Bawiskar, B.A.-II and Ms. Dharoshni Burade, B.A.I participated in Inter University Late Suleman Khan Pathan Guruji Memorial Singing Competition organized by Sevadal Mahila Mahavidyalaya, Nagpur on 20 January 2017. Ms. Mayuri Bawiskar won the third prize. The running trophy was also won by the team of Sevadal Mahila Mahavidyalaya.