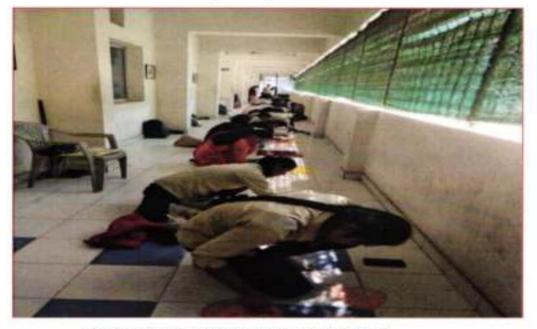

#### 3)Youth Convention (22nd December 2016):

Youth Convention was organized on the topic of "Spirit of Service for Man Making and Nation Building" was organized by Ramkrishna Math, Nagpur on 22<sup>nd</sup>December, 2016 Following students participated in this event.

2)

- Ms. Seema Jenghte, B.A.-II
- Ms. Amrapali Somkuwar, B.A.-II 4)
- Ms. Mayuri Bawiskar, B.A.-II
- Ms. Priya Wani, B.A.-II
- Ms. Jayashri Wangre, B.A.-II
- Ms. Pallavi Bansod, B.A.-II

Principal Sevadal Mahila Mahavidyalaya Umrer Road, Nagpur-9.

65.

Participants during Youth Convention at Ramkrishna Math, Nagpur

Principal Sevadal Mahila Mahavidyalaya Umrer Road, Nagpur-9,