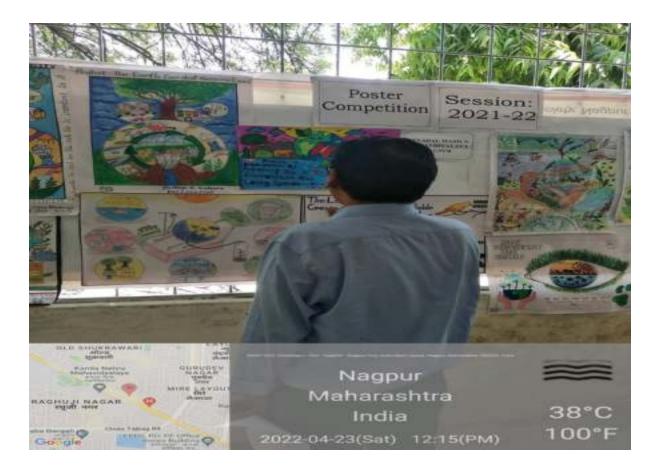

### 11)Inter-Collegiate Poster Competition (8th February 2017):

Ms. Veena Ingale, B.A.I and Ms. Neha Mulik, B.A.III participated in Poster Competition organized by C. P. Berar College, Nagpur. Ms. Neha Mulik won the 2<sup>nd</sup> Prize.