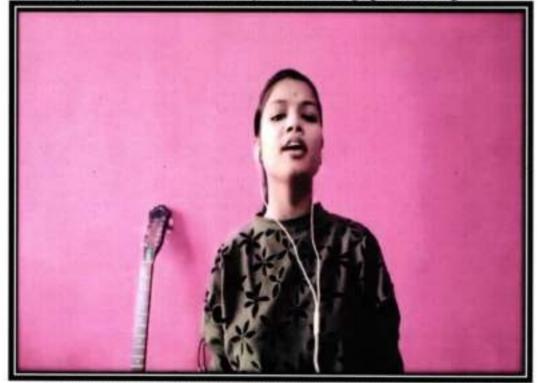

# 10)Inter-University Late Suleman Khan Pathan Guruji Memorial Singing Competition : (20th January 2017)

Ms. Mayuri Bawiskar, B.A.-II and Ms. Dharoshni Burade, B.A.I participated in Inter University Late Suleman Khan Pathan Guruji Memorial Singing Competition organized by Sevadal Mahila Mahavidyalaya, Nagpur on 20 January 2017. Ms. Mayuri Bawiskar won the third prize. The running trophy was also won by the team of Sevadal Mahila Mahavidyalaya.