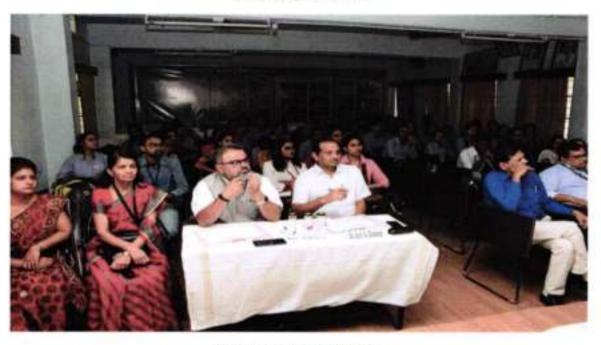

# 10)Inter-University Late Suleman Khan Pathan Guruji Memorial Singing Competition : (20th January 2017)

Ms. Mayuri Bawiskar, B.A.-II and Ms. Dharoshni Burade, B.A.I participated in Inter University Late Suleman Khan Pathan Guruji Memorial Singing Competition organized by Sevadal Mahila Mahavidyalaya, Nagpur on 20 January 2017. Ms. Mayuri Bawiskar won the third prize. The running trophy was also won by the team of Sevadal Mahila Mahavidyalaya.