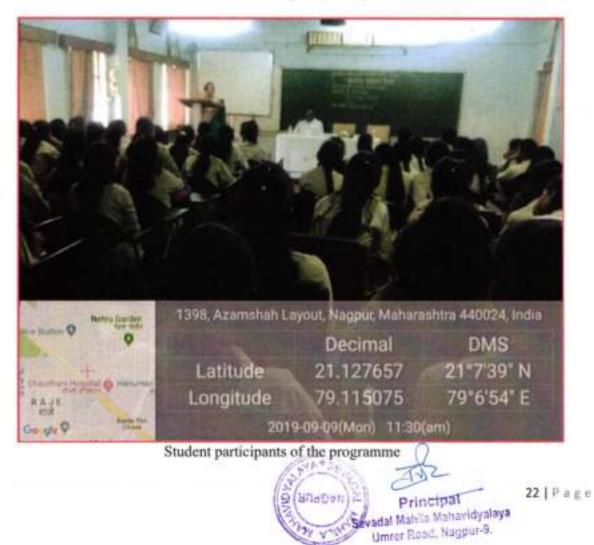

65.

Participants during Youth Convention at Ramkrishna Math, Nagpur

Principal Sevadal Mahila Mahavidyalaya Umrer Road, Nagpur-9,