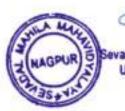

#### 3)Youth Convention (22nd December 2016):

Youth Convention was organized on the topic of "Spirit of Service for Man Making and Nation Building" was organized by Ramkrishna Math, Nagpur on 22<sup>nd</sup>December, 2016 Following students participated in this event.

2)

- Ms. Seema Jenghte, B.A.-II
- Ms. Amrapali Somkuwar, B.A.-II 4)
- Ms. Mayuri Bawiskar, B.A.-II
- Ms. Priya Wani, B.A.-II
- Ms. Jayashri Wangre, B.A.-II
- Ms. Pallavi Bansod, B.A.-II

Principal Sevadal Mahila Mahavidyalaya Umrer Road, Nagpur-9.

65.

Participants during Youth Convention at Ramkrishna Math, Nagpur

Principal Sevadal Mahila Mahavidyalaya Umrer Road, Nagpur-9,