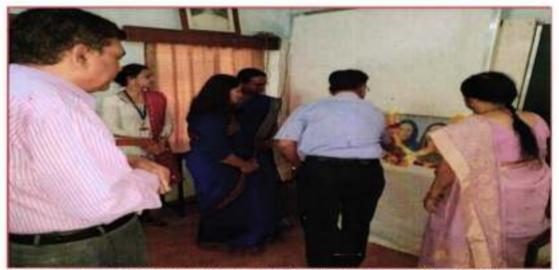

## 13)Inter -Collegiate Rangoli Competition (8th February 2017):

Ms. Veena Ingale and Ms. Pallavi Raut participated in Inter- Collegiate Rangoli competition organized by C.P.Berar college, Nagpur.

(Ms. Reeta M. Dhandekar) Convener, Co-Curricular and Cultural Committee