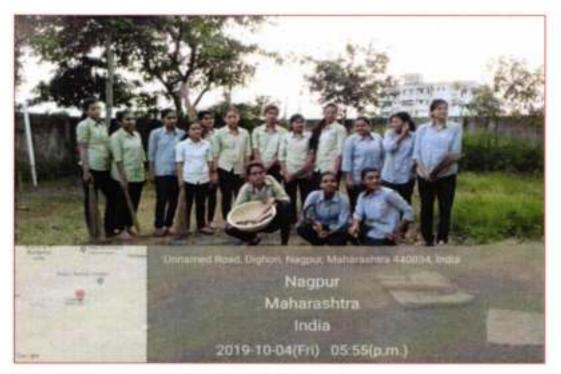

#### 3)Youth Convention (22nd December 2016):

Youth Convention was organized on the topic of "Spirit of Service for Man Making and Nation Building" was organized by Ramkrishna Math, Nagpur on 22<sup>nd</sup>December, 2016 Following students participated in this event.

65.

Participants during Youth Convention at Ramkrishna Math, Nagpur

Principal Sevadal Mahila Mahavidyalaya Umrer Road, Nagpur-9,