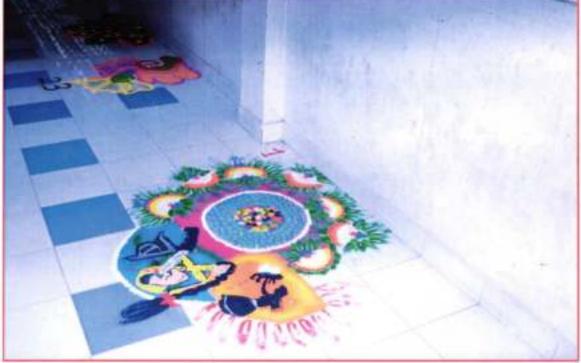

## 13)Inter -Collegiate Rangoli Competition (8th February 2017):

Ms. Veena Ingale and Ms. Pallavi Raut participated in Inter- Collegiate Rangoli competition organized by C.P.Berar college, Nagpur.

(Ms. Reeta M. Dhandekar) Convener, Co-Curricular and Cultural Committee