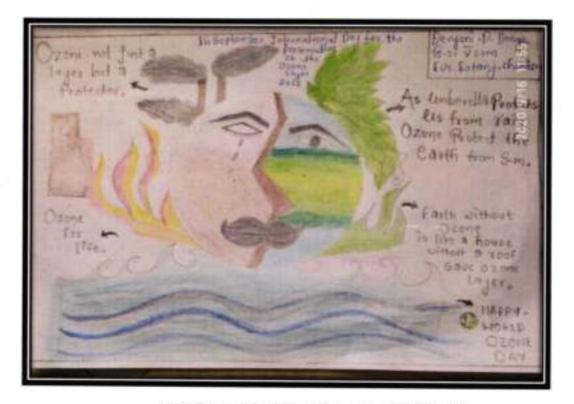

### 11)Inter-Collegiate Poster Competition (8th February 2017):

Ms. Veena Ingale, B.A.I and Ms. Neha Mulik, B.A.III participated in Poster Competition organized by C. P. Berar College, Nagpur. Ms. Neha Mulik won the 2<sup>nd</sup> Prize.