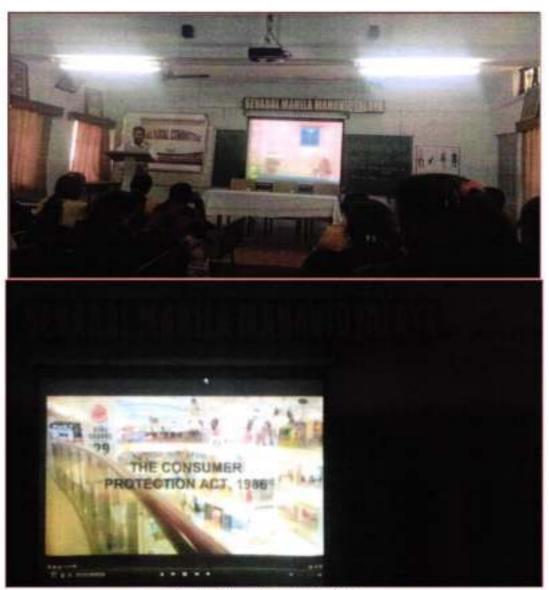

ational Consumers' Day

In the every stage of life we are Consumer for the various National Consumers' Day was celebrated on 24<sup>th</sup> December 2019 in the college. On this occasion a special session based on vedio clips was arranged. Special episode of Satyamev Jayate was also shown on this occasion. The articles and provisions under the consumer protection right was explained through various examples. Recent trends in shopping particularly online shopping and the violation of consumer rights were also addressed through vedio clips. Shri. Khandekar Sir, Assistant Professor, Department of Music compared the programme. Dr. Reeta Dhandekar, Convener, Cultural committee proposed the vote of thanks.



Notice of the programme



Principal Sevadal Mahilo Mahavidoninya Umret Read, Nagour



Presentation on Consumer rights



NAGPUR

#### 3rd January 2019 : Savitribai Phule Javanti -

Savitribai Phule jayanti was celebrated in the college. As she was a pioneer in the field of women education, Co-curricular and Cultural committee and Parents Association of the college organized a enlightening session for the students to pay tribute to this great social reformer. A special Lecture on 'De-addiction Movement and role of women' was organized on this occasion. The guest speaker was Mrs. Sarika Dehankar, Co-incharge, Maharashtra State Women Participation Wing, Maharashtra Andhashradhha Nirmulan Samiti, Wardha, This programme was held under the ' Mahila Sabalikaran and Prabodhan Abhiyaan' organized by Maharashtra ANIS during 3rd January to 12th January 2020. Hon'ble Shri Sanjayji Sh