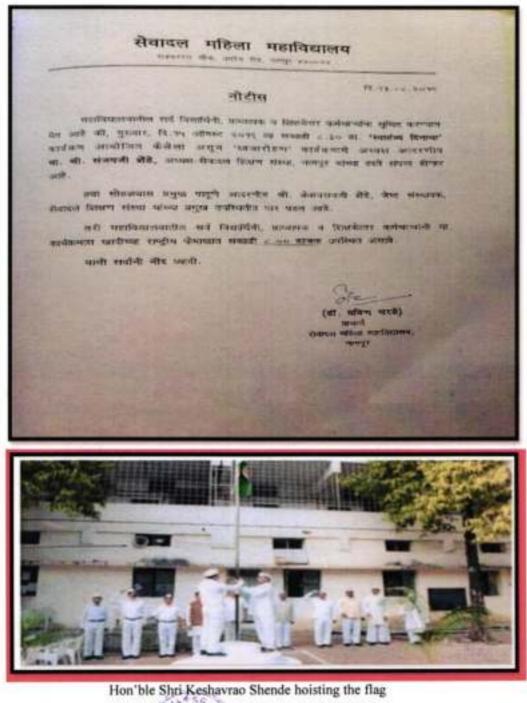

ion of the Programme The Addition of the Addition



Dr. Rahul Bhagat sharing his Powerpoint presentation



Participants of the programme



Principal Sevadal Mahila Mahavidyalaya Umrer Road, Nagpur-9.

#### 15th August, 2019: Independence Day

Independence Day was organized on 15<sup>th</sup> August, 2019 at 8.00 am. in the college premises. Hon'ble Shri Keshaoraoji Shende, Founder, Sevadal Education Society was the Chief Guest and Hon'ble Shri Sanjay Shende, President, Sevadal Education Society presided over the function. On this occasion all the staff members were present in Khadi uniform. Hon'ble Shri Keshaoraoji Shende hosted the National flag. In the Presidential address, Hon'ble Shri Sanjay Shende asked the students to be a person of value and serve the society as well as nation.



Principal Principal Umrer Road, Nagpur-9.

#### 26th August 2019: Women's Equality Day

Gender is the state of equal ease of access to the resources and opportunities regardless of sex. Though India has achieved a great success in every field of life still it has a issue of gender discrimination. To create awareness on this issue Women's Equality Day was celebrated on 26<sup>th</sup> August 2019. On this occasion a special lecture of Dr. Dipak Pawar, Assciate Professor and Head, Department of Sociology, Women's College of Arts and Commerce was jointly organized by the Cultural committee and Students Guidance and Counselling cell of the college. Dr. Dipak Pawar has completed his research in the subject of women empowerment. He explained the concept of Gender Equality and gave various exam