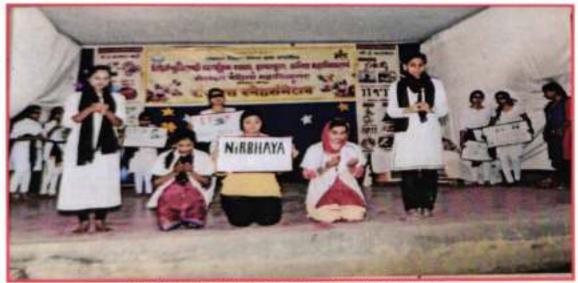

65.

Participants during Youth Convention at Ramkrishna Math, Nagpur

Principal Sevadal Mahila Mahavidyalaya Umrer Road, Nagpur-9,

#### 3)Youth Convention (22nd December 2016):

Youth Convention was organized on the topic of "Spirit of Service for Man Making and Nation Building" was organized by Ramkrishna Math, Nagpur on 22<sup>nd</sup>December, 2016 Following students participated in this event.