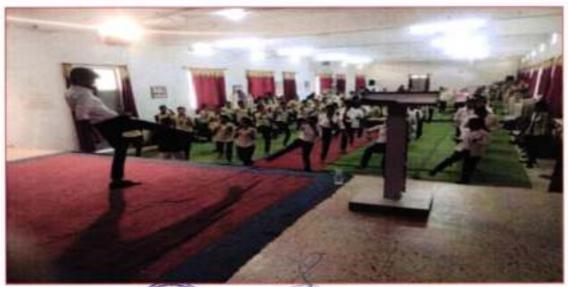

# Report on Participation of the Students in Inter-Collegiate Cultural Events Session: 2016-2017

Intercollegiate competitions are the platform for the students to show their talents and skills. Sevadal Mahila Mahavidyalaya, Nagpur not only encourages the students to participate in various intercollegiate events/competitions but also help them by providing the participation fess or necessary fund for the props as per the need of the event. In the session 2016-2017 students participated in various inter-collegiate competitions and also won prizes. The details about events are as follows: