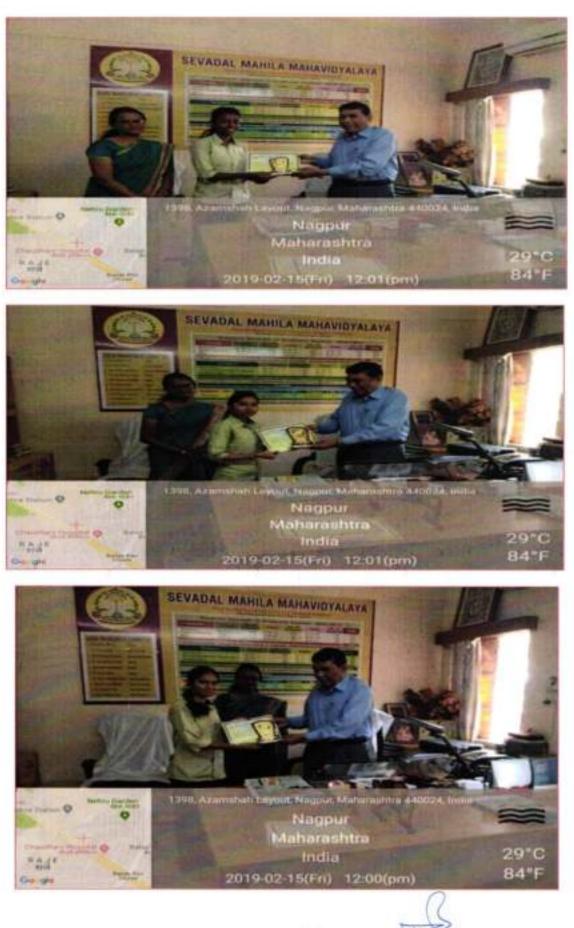

# 10)Inter-University Late Suleman Khan Pathan Guruji Memorial Singing Competition : (20th January 2017)

Ms. Mayuri Bawiskar, B.A.-II and Ms. Dharoshni Burade, B.A.I participated in Inter University Late Suleman Khan Pathan Guruji Memorial Singing Competition organized by Sevadal Mahila Mahavidyalaya, Nagpur on 20 January 2017. Ms. Mayuri Bawiskar won the third prize. The running trophy was also won by the team of Sevadal Mahila Mahavidyalaya.