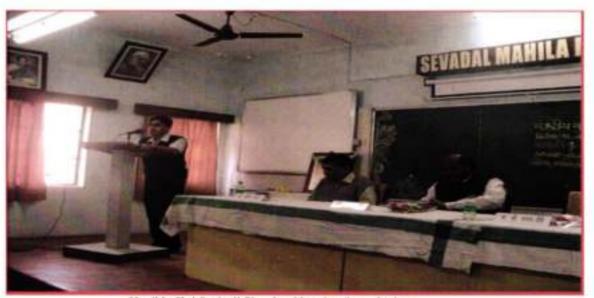

#### 3)Youth Convention (22nd December 2016):

Youth Convention was organized on the topic of "Spirit of Service for Man Making and Nation Building" was organized by Ramkrishna Math, Nagpur on 22<sup>nd</sup>December, 2016 Following students participated in this event.

2)

- Ms. Seema Jenghte, B.A.-II
- Ms. Amrapali Somkuwar, B.A.-II 4)
- Ms. Mayuri Bawiskar, B.A.-II
- Ms. Priya Wani, B.A.-II
- Ms. Jayashri Wangre, B.A.-II
- Ms. Pallavi Bansod, B.A.-II

Principal Sevadal Mahila Mahavidyalaya Umrer Road, Nagpur-9.

65.

Participants during Youth Convention at Ramkrishna Math, Nagpur

Principal Sevadal Mahila Mahavidyalaya Umrer Road, Nagpur-9,