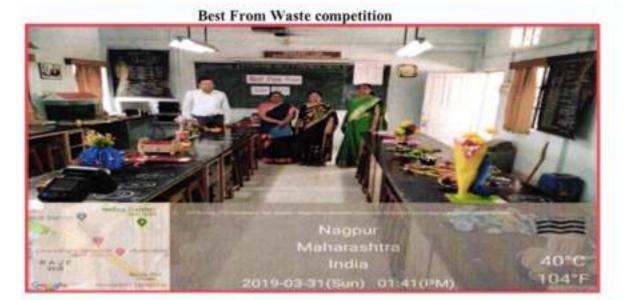

|

Notice of the Programme





Hon'ble Principal Sir Lighetening the trational Lamp at Inauguration



Dr. Seema Nimbarte welcoming the Hon'ble Principal



Hon'ble Principal sir Presenting the inaugural Speech



Rangoli Competition: Rangoli competition was organized on the topic of 'Beti Bachav'. Students responded positively to the competition. Many beautiful rangolies on the theme of 'Beti Bachav' was drawn by the students.





Rangoli on 'Beti Bachao'



Mehandi Competition



Participants of Mehandi Competition

Principal Sevadal Mahila Mahavidyalaya Umrer Road, Nagpur-9





Articles made by participants



Judges are observing the articles



Solo Dance and Group Dance performances



Krushna- Gopi Leela









Vaishnavi Kawathkar performing Diya Solo performance



Navrang performance by B.Sc. III students



'Sare Jahan Achcha' performed Sanchita dhomne and Group





'Walk on Fashion Street' by Neha Mulik and Team



'Walk on Fashion Street' by Neha Mulik and Team



Traditional Looks perofrmance by students



'Unity in Diversity' presented by the participants



Certificate of Annual Cultural Events for participants



#### 7th April, 2019: World Health Day

Every year 7<sup>th</sup> April is celebrated as World Health Day. Health and fitness of everyone is the need of the day. To celebrate World health Day a guest lecture as well as rangoli compet