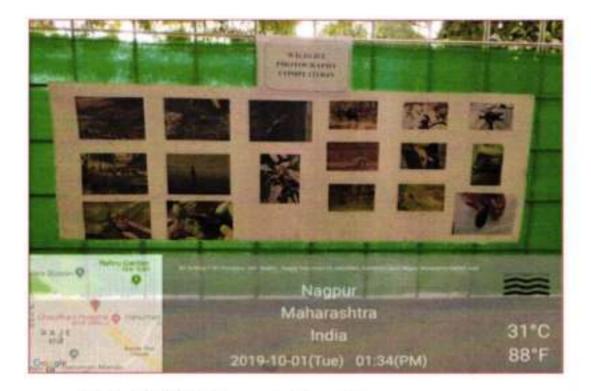

# 7)Inter-Collegiate Mono Acting Competition (3rd January 2017):

Ms. Uktika Panbude participated and won the 1st Prizein Intercollegiate Mono Acting Competition organized by Smt. Binzani Mahila Mahavidyalaya, Mahal, Nagpur.

शेवादान महिला माडविद्यालय A shared sold the most to -WARDON OF ADALASE ADALASE ADALASE STATES, MACOUR. And Street AN COLUMN ADDRESS OF institute. The Party Name -Britten mar Ingeneral Property and Property 2010, at 12, 81 p. in man i to set the real stations will be The set reported is reported for Include the other states of the owner of \$1.00 miles street descent adjust, it is street a sea or growth all will be and meriors only open investor over anterester tothe health? sets why i an inertifi en af ( gebeurest. Sterfi ma) 12 man velocitor ES/mant pro meri un lourie de pri o tun -100 of the set. 「日本市での日本では、● 日本での市での市での市で धीमली बिझाणी महिला महाविद्यालय, नामपूर internations and the second second second -- -----and watter mound at in Ukatisha Panbude Sewadal Mahila Mahawdyalaya ande a schotum and Houter P.S . DE- Ents 1 .... And in case of and the second second 1000 Circular, Participation letter and Certificate Z NAGPUR 6 Principal