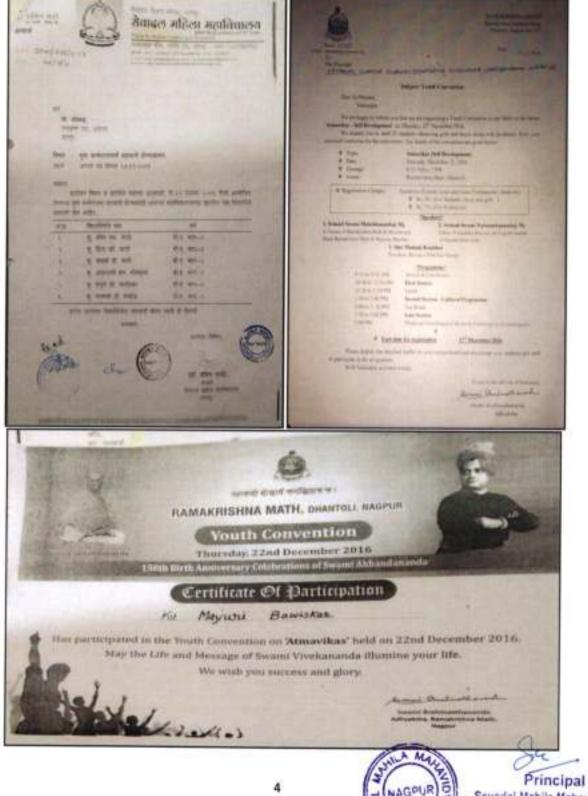

#### 3)Youth Convention (22nd December 2016):

Youth Convention was organized on the topic of "Spirit of Service for Man Making and Nation Building" was organized by Ramkrishna Math, Nagpur on 22<sup>nd</sup>December, 2016 Following students participated in this event.

65.

Participants during Youth Convention at Ramkrishna Math, Nagpur

Principal Sevadal Mahila Mahavidyalaya Umrer Road, Nagpur-9,