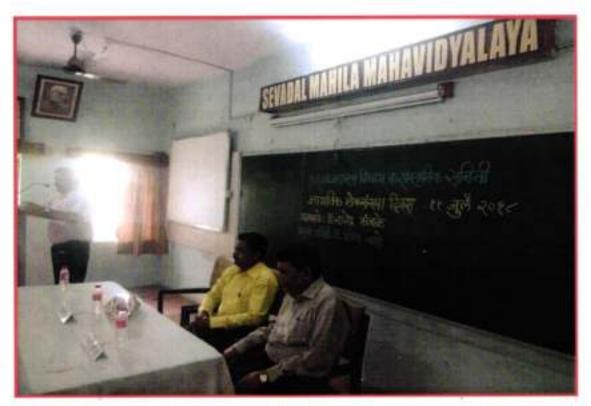

|
| वा. पी. एस. देशपांडे, इनवाजे, गू      | तविक्षान विषयभाष्या                                                                                             |
| डी. एस. बी. पिसे, इनधार्थ, कला        | विद्याशाखाः                                                                                                     |
| प्रा. जे. थे. पेंडसे, समाजशास्त्र विष | भागप्रमुख                                                                                                       |
| डी. कु. आर. एम. धांडेकर, संयोग        | तक- सांस्कृतिक समिती                                                                                            |

Notice of the programme



Principal Sevadal Mahila Mahavidyalaya Umrer Road, Nagpur-9.



Hon'ble guest speaker Dr. Rajendra Kamble Sir sharing the dais with Hon'ble principal Sir while Pendse Sir introducing the guest



Dr. Rajendra Kamble Sir addressing the participants



### 15th August, 2018: Independence Day

Independence Day was organized on 15<sup>th</sup> August, 2018 at 8.00 am. in the college premises. Hon'ble Shri Nageshji Chaudhari, Editor, fortnightly magazine Bahujan Sangh, Nagpur was the chief guest of the programme. Hon'ble Shri Keshaoraoji Shende, Founder, Sevadal Education Society was guest of honour and Hon'ble Shri Sanjay Shende, President, Sevadal Education Society presided over the function. Hon'ble Shri Keshaoraoji Shende hoisted the flag. On this occasion all the staff members were present in Khadi uniform. Hon'ble Shri Keshaoraoji Shende hosted the