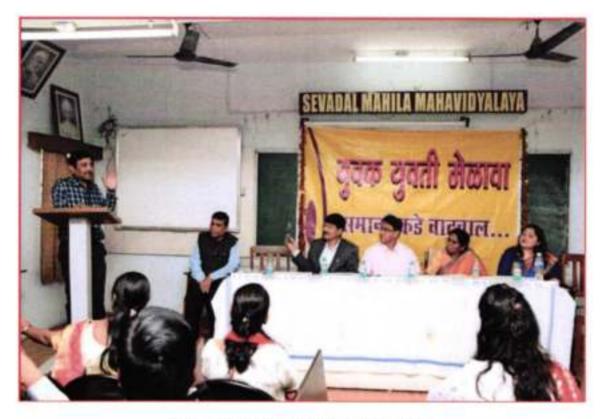

ुंबई आणि विशेष आराची माणून ध्यमती साल गोपाण्ड, प्रायाश-दलित साधीरात स ली. देवेष्ट गाली, वर्णपण लोबसला असूम कार्यवाणम्य अध्यक्षमध्ये जा. संत्रमधी जेहे, उपप्रधा-संयादल विवाल अस्या लायले जादेश. लरी सर्वनी उपरीक्ष कार्यवण्डल जाईरेवन सार्वने 100 ST.T.T. 1000 with multi-molantine end satisfication egitan warmen fab की, धराहत मेठामधरा केंद्र हैजान कामधता सहाधान नी रवाना. MONTH A 9) का. जागवत, लेखावल जित्राण शांका, वाकपुर जिन्द्र कर कर कर कर कर कर कर कर का का कर का का का कर कर का का का कर 21 जी, यो, दुस, देशपांते, हराया ने-दिशाल विद्यारण्या w) at. en all. mit, grund-um famaren catesten - 12(+1) ante भी ठी. मु. आर. एम. पांचेफर, ममन्यभव-महाविधालमीन सांस्कृतिक अधित- दि-Notice of the programme

364

NAGPUR Sevadal Brincipal idyalaya 51 | P a g e Sevalal distributanti havkiyalaya Umrer Read, Nagpur-9



Inaugeration Ceremony of Gender Youth Fest



Youth Fest Pendal entrance gate in the College ground



Principal Sevadal Mahille Mahavidyalaya Umrer Road, Nagpur-9,



Chief guest Shri Dhananjay Tambekar cutting the ribbon



Dignitaries visiting the stall and interacting with the facilators about the concept



Principal Sevadai Mahar Mahavidyalaya Umrer Road, Nagpur-9,



Shri Ajit Singh, In-charge, Sakkardara Police Station and Principal Dr. Pravin Charde observing the Fest



Registration counter



Glimpses of the event:



evadel Malifiz Mahazidyalaya Umrer Road, Rogpun-B.



Participants enjoying the Fest



Participants participating in Games



Stall of Understanding the Real Beauty of women



Feedback stall



Participants of the college



#### Annual Cultural Events - 27th F