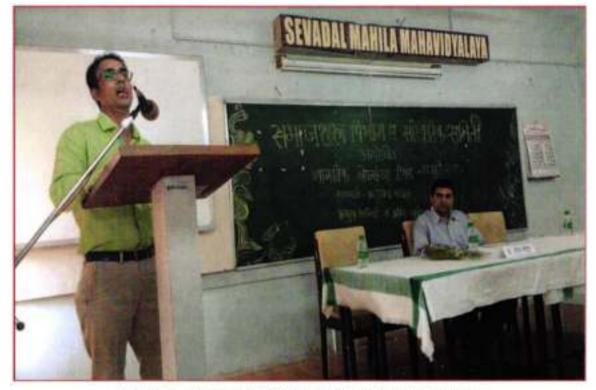

#### 3)Youth Convention (22nd December 2016):

Youth Convention was organized on the topic of "Spirit of Service for Man Making and Nation Building" was organized by Ramkrishna Math, Nagpur on 22<sup>nd</sup>December, 2016 Following students participated in this event.

2)

- Ms. Seema Jenghte, B.A.-II
- Ms. Amrapali Somkuwar, B.A.-II 4)
- Ms. Mayuri Bawiskar, B.A.-II
- Ms. Priya Wani, B.A.-II
- Ms. Jayashri Wangre, B.A.-II
- Ms. Pallavi Bansod, B.A.-II

Principal Sevadal Mahila Mahavidyalaya Umrer Road, Nagpur-9.