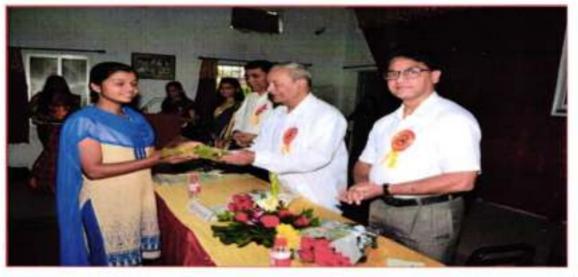

# 10)Inter-University Late Suleman Khan Pathan Guruji Memorial Singing Competition : (20th January 2017)

Ms. Mayuri Bawiskar, B.A.-II and Ms. Dharoshni Burade, B.A.I participated in Inter University Late Suleman Khan Pathan Guruji Memorial Singing Competition organized by Sevadal Mahila Mahavidyalaya, Nagpur on 20 January 2017. Ms. Mayuri Bawiskar won the third prize. The running trophy was also won by the team of Sevadal Mahila Mahavidyalaya.

Princip31 Secondal Mahila Mahavidyal-