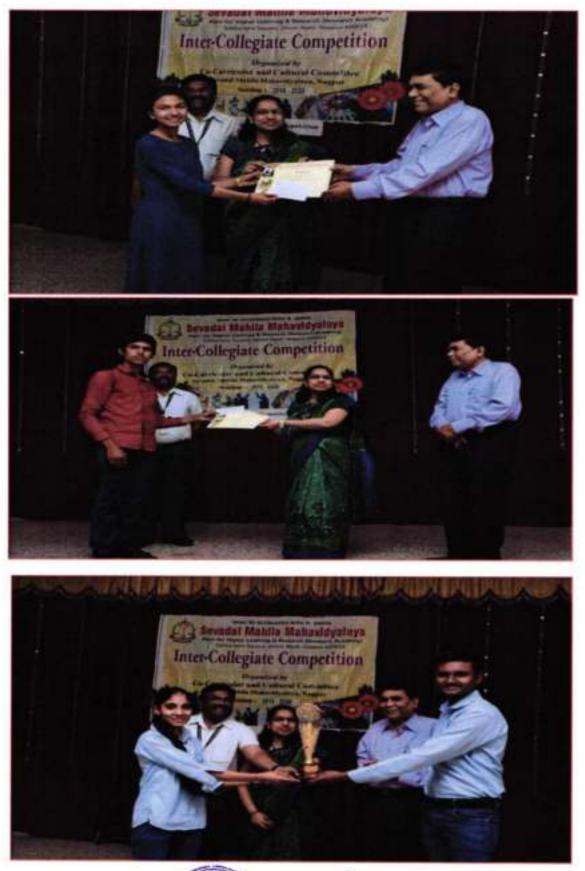

he Consolation Prize of Rs. 101/- and the certificate. Rolling Trophy was won by the team of Shivaji Science College, Nagpur consisting of Mast. Ojas Shukla and Ms. Aasakti Bhongade. All the participants also received the certificate of the participation. Hon'ble judge Dr. Mrs. Charuta Joshi also addressed the participants on this occasion and share the tips for better presentation. Hon'ble Principal Prof. Pravin Charde congratulated the winners and also appreciated the participants. All the audience enjoyed this mental stuff and responded very positively.



Welcoming the Judge Dr. Charuta Bhakare



Principal Sevadal Mahila Mahavidyalaya Umrar Road, Nagpur-9.

Glimpses of the Events









Principat Sevadal Mahila Mahavidyalaya Umrer Road, Nagpur-9.

#### Prize distribution Ceremony:







### 28th February 2020: National Science Day- Inter collegiate Power point Presentation Competition: (For PG only)

Inter collegiate Powerpoint Competion was organized on the occasion of 'National Science Day' on 28<sup>th</sup> February 2020 by the Co curricular and Cultural Committee of the college in association with Post graduate Teaching Department of Chemistry, Environment science and Zoology of the college. The Competition was organized for the post graduate students only and the topics of the competition were

- 1. Green Chemistry
- 2. Infra Red Spectroscopy
- 3. Consequences of Global Warming and Climate Change
- 4. Solid and Hazardous Waste Management
- 5. Biotechniques and Molecuar Biology
- 6. Physiology and Environmental Biology.

Every participant was given 6+1 minutes