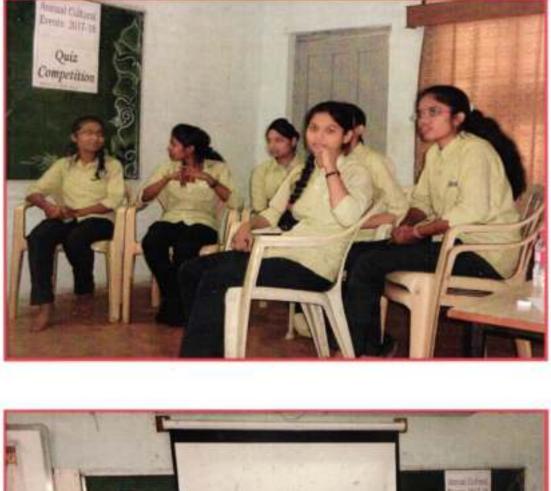

hule Jayanti on 03/03/2018. Savitribai Phule is the woman who laid the foundation of Women education in India. She was the first woman who started the first ever school in India for girls at a time when nobody could dare to think about educating a girl. In all 20 students from all the three faculties participated in the competition. Ms. Taslima Kousar B,Sc.sem II won the first prize.



Principal Sevadal Mahila Mahavidyalaya Umrer Road, Nagpur-9.



Hon'ble Principal Sir offering the floral tribute to Savitribai Phule



Dr. Sushil Meshram comparing the programme while Principal and other members sharing the dais

Principal Sevadal Mahila Mahavidyalaya Umrer Road, Nann-



Ms. Taslim Kousar presenting her views in the competition



Ms. Sukanya Mishra presentinng her stand on the topic









#### Dr. R. Nagpure Sir congratulating the winning team

#### Antakshari competition:



Mrs. Seema Nimbarte madam conducting the Antakshari Competition

### One Minute Show-

### **Total Participants: 30**

Winners : 1<sup>st</sup> Ms. Neha Jambhulkar, B.Sc.(H.Sci)Sem IV 2<sup>sd</sup> Ms. Ujjwala Khadse, B.A.III 3<sup>rd</sup> Ms. Yogita Madankar B.A.sem IV





Participants enjoying the one minute show competition



Participants performing the one minute task



Staff Members and Students cheering up the participants and enjoying the competition



### Best from Waste -

**Total Participants : 28** 

Winners : 1<sup>st</sup> Ms. Sakshi Watkar, B.A.sem II B.Sc.(H.Sci)Sem IV 2<sup>nd</sup> Ms. Divesha Moundekar, B.Sc.(H.Sci)Sem IV 3<sup>rd</sup> Ms. Ms. Taslima Kousar B.Sc.sem II