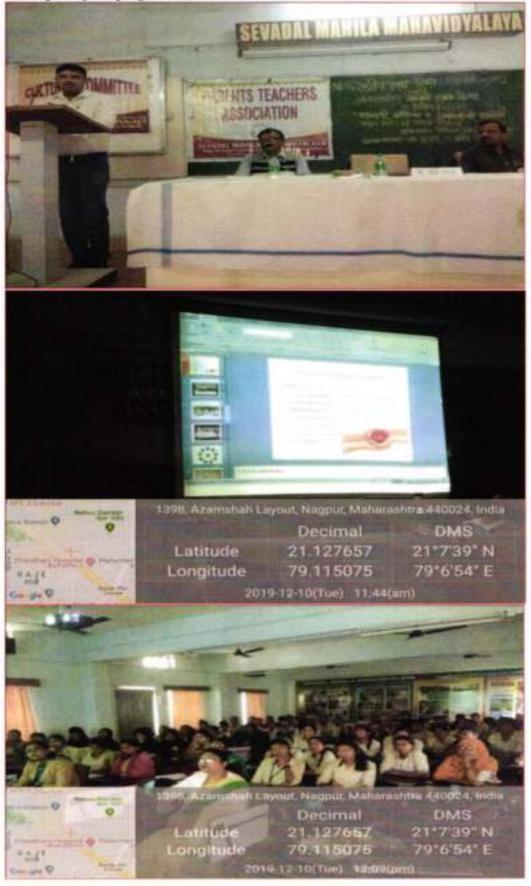

plained the idea of organ donation. He told the students about the present scenario of the organ donation. He beautifully explained that how the right to health is attached with the duty of organ donation. He further said that being a responsible citizen everyone must register themselves for organ donation which could be a real boon for the society as well as nation. He explained in detail about the donation process of various organs. He discussed abut the various terms related to this topic like brain dead patient, skin donation, green belt etc. He also shared his personal experiences in this field in last 12 years. He enlightened the students by his power point presentation. During the Interaction session many question were asked by the students which were answered by the guest.





÷





Principal Sevadal Mahila Mahavidyalaya Ulmer Road, Nagpur-h

#### 23rd December, 2019: National Consumers' Day

In the every stage of life we are Consumer for the various National Consumers' Day was celebrated on 24<sup>th</sup> December 2019 in the college. On this occasion a special session based on vedio clips was arranged. Special episode of Satyamev Jayate was also shown on this occasion. The articles and provisions under the consumer protection right was explained through various examples. Recent trends in shopping particularly online shopping and the violation of consumer rights were also addressed through vedio clips. Shri. Khandekar Sir, Assistant Professor, Department of Music compared the programme. Dr. Reeta Dhandekar, Convener, Cultural committee proposed the vote of thank