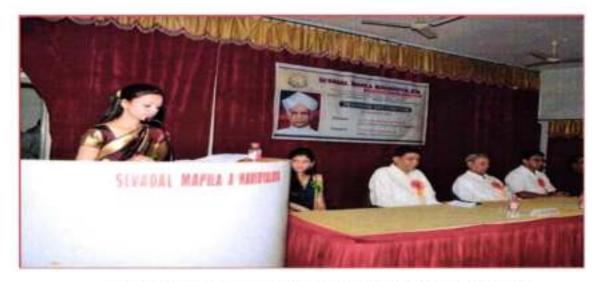

# 10)Inter-University Late Suleman Khan Pathan Guruji Memorial Singing Competition : (20th January 2017)

Ms. Mayuri Bawiskar, B.A.-II and Ms. Dharoshni Burade, B.A.I participated in Inter University Late Suleman Khan Pathan Guruji Memorial Singing Competition organized by Sevadal Mahila Mahavidyalaya, Nagpur on 20 January 2017. Ms. Mayuri Bawiskar won the third prize. The running trophy was also won by the team of Sevadal Mahila Mahavidyalaya.

Princip31 Secondal Mahila Mahavidyal-