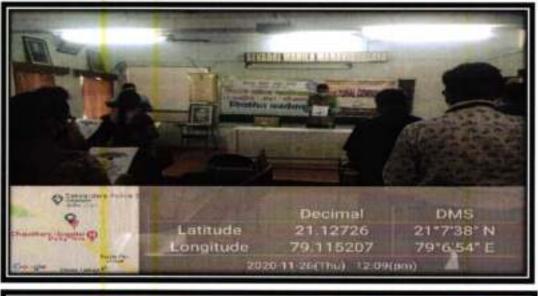

ired the recitation session. Significance of preamble was elaborated by Dr. Reeta Dhandekar, Head department of Political Science. Hon'ble Principal Sir explained the importance of the preamble of the constitution as it is gist of all the articles mentioned in the constitution. Each and every word of the preamble is unique and sufficient to elaborate the structure and system of this state. It defines the main characteristics, objectives of the Constitution as well as the Socio-economic and political values of Indian Political system. N.S.S. program officer Dr. Sopandeo Pise was also present on this occasion. Due to Covid restrictions students were not present in the programme. Following the covid norms and social distancing guidelines, 20 teaching faculties were present on this occasion.





#### Preamble recitation programme



Sevadal Mabil: Historidy atays Ummir Roud, Nachar-9.

#### 1st December 2020- World Aids Day:

On 1st December World Aids Day, an online activity conducted aiming at creating awareness amongst the college students. Due to the pandemic situation prevailing during this time, it was decided to conduct this awareness activity via online means. In this activity, an informative video regarding AIDS was sent to the students. The video consisted of information related to the general understanding, causes and prevention of the disease and intended to educateand to create awareness among the students about HIV as a public and social healthconcern. It also had topics concerned with addressing and removing the social stigmaassociated with HIV and treating peop