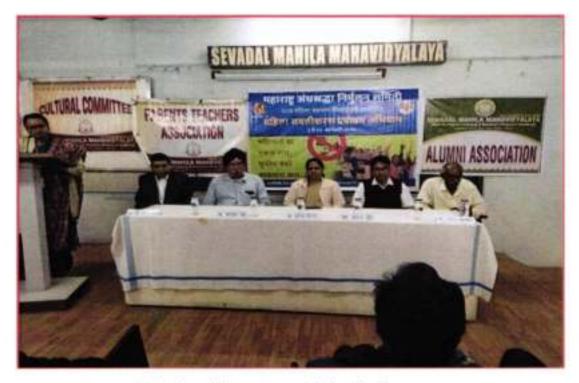

erest surply and related to seran, sussealess spint many to Physican effete traditions a public attention provide and south local the automation preside at an and an an and an an and and and and the set wanted to a set a star for the for any set, b is many second to a set atentiti access on all responds shit, trajes affinds - en reftrat Returne, erm andure, addent finante, semering affest several active shares stimut semifications in all after write thoritary argent thinks withe mit mutit und eite time andarere materie werte 100.00 a) 27. all, ay, ayas, associations, garand, figure Theirstreet tree, Curranit, gervand, egeffuerer fitremeren seen, oft. Pavil, gurnerid, and firmuman one, un urdur, andren utegfern erfantt NAGPUR 6 Principal

Sevadal Mahila Mahavidyalaya Umrer Roso, Negpur-9.



2

Dignitaries of the programme sharing the dias



Participants of the programme



Principal Sevedat Marta Mahasidyalaya Ularu Roba, Nagpor 6

#### Glimpses of the programme:

÷







Participants taking oath for De-addiction movement



Prineipal

Sevadal Mahila Mahavidyalaya Umrer Road, Nagpur-9.

#### 23January 2020: Netaji Subhaschandra Bose Jayanti-

Netaji Subhash chandra Bose Jayanti was celebrated on 23<sup>td</sup> January 2020. As per the letter received from the Diractor, Youth Welfare Department, R.T.M.Nagpur Univesity, Nagpur a poster exhibition was organized by the cultural committee of the college. Students of Sem VI of Ats Faculty created the posters and slogans on the life of Netaji. Posters were displayed in the seminar hall. Staff members and sudents paid the tribut