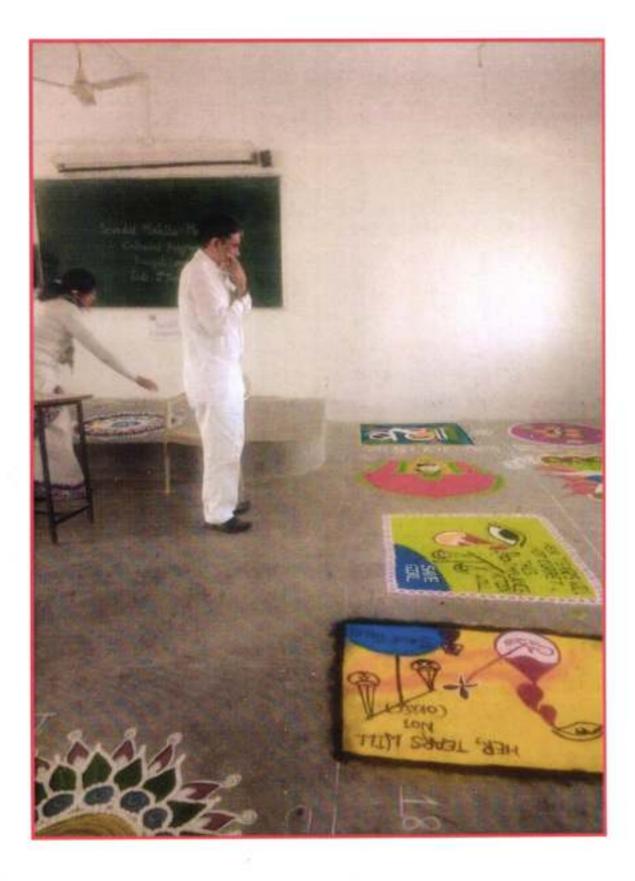

## 13)Inter -Collegiate Rangoli Competition (8th February 2017):

Ms. Veena Ingale and Ms. Pallavi Raut participated in Inter- Collegiate Rangoli competition organized by C.P.Berar college, Nagpur.

(Ms. Reeta M. Dhandekar) Convener, Co-Curricular and Cultural Committee