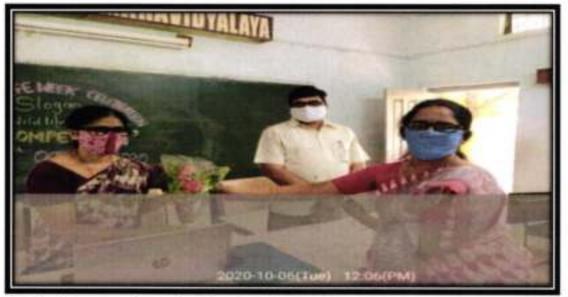

u, B.A. I
- 4) Ms. Punam R. Kamble, B.A. I
- 5) Ms. Pragati K. Khapekar, B.A. I
- Ms. Sakshi A. Meshram, B.A. I



Principal Sevadal Mahila Mahavidyalaya Umrer Road, Nagpur 9,

#### Online Slogan Competition dated 4th October, 2020

College has organized 'Slogan competition' on dated 4<sup>th</sup> October 2020 on the topic, "Wildlife Conservation" and aim of this competition was to involve the college students to aware about the wild life conservation. In this above said activity, 54 students from Science, Arts & Home Science faculties were participated and the best ones were selected as the winners, by the judge of this competition.

Judges: - 1. Dr. (Mrs.) H. A. Padole, Assistant Professor, Department of Textile and Clothing 2. Dr. S.V. Pise, Associate Professor, Department of Marathi



Dr.(Mrs.)Tapase madam welcoming the Judge Dr.(Mrs.) H.A.Padole Madam and Dr. S.V. Pise Sir



Judges of the competitions judging the online entries



Principal Sevadal Mahila Mahavidyalaya Umrer Road, Nagpur-9. The three winners selected from the Slogans, are listed as follows.

- 1 Ku. Pragati Ladse, B.Sc.-III Semester-V
- 2. Ku. Vaishnavi Bagal B.A -II, Semester -III
- 3 Ku. Monali Giradkar, B.Sc. (Home Science) Semester-III



Ku.Pragati Ladse (1st)



NAGPUR A

Several Manila Mahavidy.Maya Umrer Road, Wageurst.

Save animals because they are only one Who love tauly without any kind of Selfish intention and humans are one who don't love Without Selfish Intention.

Ku. Monali Giradkar (3nd)

#### Members of Competition:-

1. Dr. (Mrs.) B.S. Tapase

2. Dr. (Mrs.) A. R. Ratkanthiwar

3.