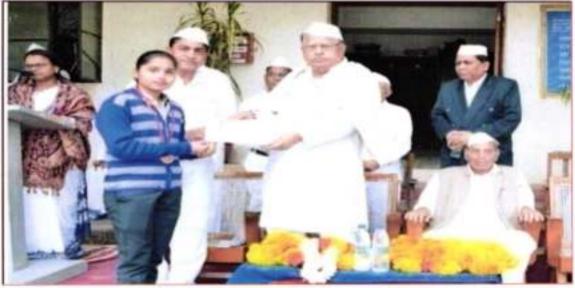

# 10)Inter-University Late Suleman Khan Pathan Guruji Memorial Singing Competition : (20th January 2017)

Ms. Mayuri Bawiskar, B.A.-II and Ms. Dharoshni Burade, B.A.I participated in Inter University Late Suleman Khan Pathan Guruji Memorial Singing Competition organized by Sevadal Mahila Mahavidyalaya, Nagpur on 20 January 2017. Ms. Mayuri Bawiskar won the third prize. The running trophy was also won by the team of Sevadal Mahila Mahavidyalaya.

Princip31 Secondal Mahila Mahavidyal-