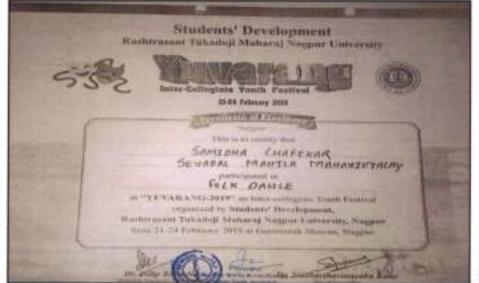

|





Principal Sevadal Mahila Mahavidyalaya







Principal Sevadal Mahila Mahavidyalaya Umrer Road, Nagpur-9.





Principal Sevadal Mahila Mahavidyalaya Umrer Road, Nagpur-9.

NAGPUR

38.01

### 18) Intercollegiate Seminar Competition :

Ms. Komal Wanwe, Ms. Samruddhi dhaenge and Ms. Abha Goradkar has participated in Intercollegiate Seminar Competition in Life Science organized by Seth Kesarimal Porwal College of Arts, Commerce and Science, Kamptee on 06/03/2019.

NTERCOLLEGIATE SEMINAR COMPETITION IN LIFE SCIENCES FOR UG STUDENTS MICHDBIOLOGY BIOCHEMISTRY STUDENT SOCIETY (MB55) SETH KESARIMAL PORWAL COLLEGE OF ARTS, SCIENCE & COMMERCE, KAMPTEE GLOBAL BIOTECH FORUM (GBF) Costificate This man screeps that his / Ro. . Merrial Simulal Mahile Mahmidyalaye Maguer at Both Researched Person United of Adv. Science and Person, Kampton old-INTE