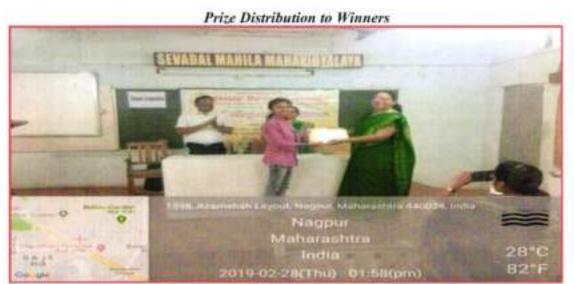

Rs. 301/-)

L.A.D. College, Nagpur.

#### 4. Ku. Taslim Kousar (Consolation Prize Rs. 201/-)

Sevadal Mahila Mahavidyalaya, Nagpur. B.Sc.-III (Sem-VI)

## 5. Running Trophy : Shivaji Science College, Nagpur.

#### Vishal Kharajwar and Shruti Agrawal

Judge

### :- 1. Dr. Amruta Gokhale-Bhuskute Assistant Professor, Dept.of Psychology, Shrimati Binazani Mahila Mahavidyalaya, Nagpur.

 Shri. Jayendra Pendse, Assistant Professor, Dept. of Sociology, Sevadal Mahila Mahavidyalaya, Nagpur.

<u>Convener</u> :- Dr. Ms. Reeta Dhandekar, Assistant Professor, Dept.of Political Science, Sevadal Mahila Mahavidyalaya, Nagpur.

Member :- Mrs. Arti M. Duragkar, Assistant Professor, Dept.of Chemistry, Sevadal Mahila Mahavidyalaya, Nagpur.



# **Glimpses of Intercollegiate Debate Competition**













Ms. Vishakha Ganorkar receiving the IIIrd Prize



Mast. Karan Parikh receiving the IInd prize



Vishal Kharajwal receiving the first prize



#### **INTER-COLLEGIATE POSTER COMPETITION-2019**

On the occasion of science day, the college had organize inter collegiate poster competition on dated 28<sup>th</sup> February 2019. The topic for poster competition was "Ways and Means of Energy Conservation" to inculcate the importance and necessity of energy conservation for today and tomorrow. The aim of this competition was to involve the college and inter collegiate students regarding awareness in the conservation, need and importance of energy for better future. Dr. Mrs. Zeenat Kashmiri, Asst. professor, department of Zoology, Sindhu Mahavidyalay, Nagpur was a Judge for this competition.