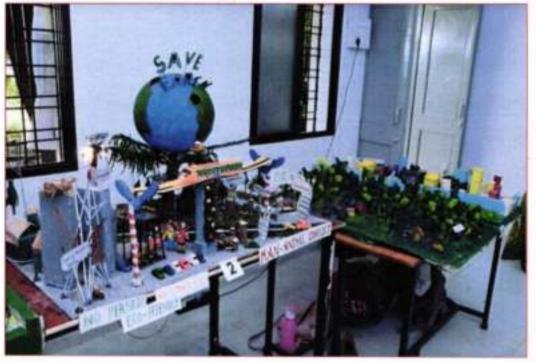

nce College, Nagpur and Dr. Anil Mohite, Associate Professor, Department of Zoology, Sevadal Mahila Mahavidyalaya, Nagpur. The rubrics for judgment were: Originality, Clarity of expression, Uniqueness, Close to the Theme.

Ms. Komal Hatwar and group, M.Sc(Sem-II) Environmental Science from Sevadal Mahila Mahavidyalaya, bagged the first position followed by Hemant Funde and group, M.J.Patel College, Sakoli in the second place and the third position was secured by Ms. Anjali Meshram from L.A.D.College, Gandhinagar, Nagpur in intercollegiate static model competition. In intercollegiate poster competition Ms. Palak Bahek, Santaji Mahavidyalaya, Nagpur secured first place, Mr. Aman Lade, M. B. Patel College, saskoli followed by Mr. Arjun Bharadwaj, Institute of science, Nagpur in third place.





Principal Sevadal Mahili Mahavidyalaya Umrer Road, Nagpur-9. 34



Intercollege Poster Competition- Judges interacting with students

## 7. Van Rangoli Competition (5<sup>th</sup> October 2019)

The College organized "Van Rangoli competition" on 5<sup>th</sup> October 2019, the aim of this competition was to involve the college students regarding their views about conservation of biodiversity through their creativity. 22 students from all faculties were participated in this competition. Dr. Mrs. B. S. Tapase, Assistant Professor, Department of Environmental Science and Dr. Mrs. Prabha Chichkhede , Assistant Professor, Dept. of Home Economics, SMM, Nagpur work as judge for this competition. Following students were declared as winner of the competition.

- 1) Ms. Trupti C. Hiwase B.Sc. I