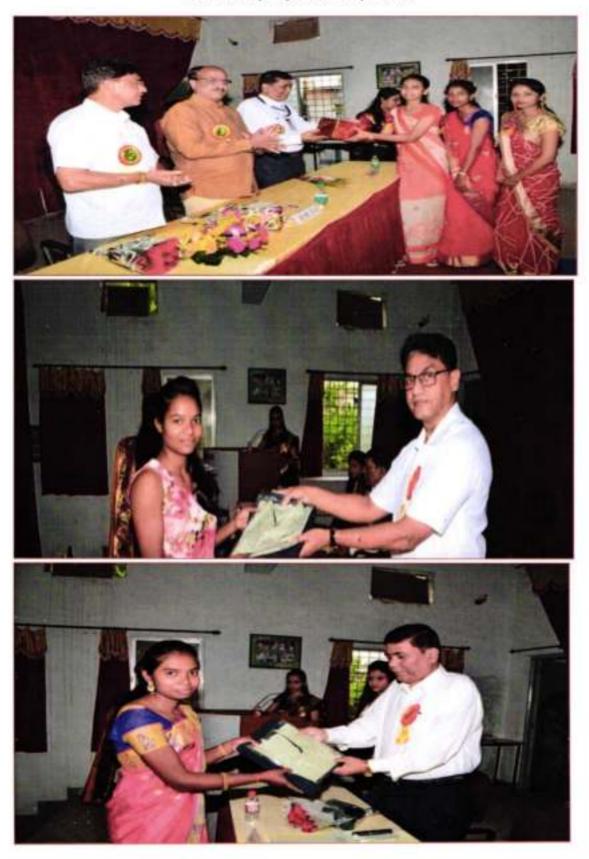

# 10)Inter-University Late Suleman Khan Pathan Guruji Memorial Singing Competition : (20th January 2017)

Ms. Mayuri Bawiskar, B.A.-II and Ms. Dharoshni Burade, B.A.I participated in Inter University Late Suleman Khan Pathan Guruji Memorial Singing Competition organized by Sevadal Mahila Mahavidyalaya, Nagpur on 20 January 2017. Ms. Mayuri Bawiskar won the third prize. The running trophy was also won by the team of Sevadal Mahila Mahavidyalaya.

Princip31 Secondal Mahila Mahavidyal-