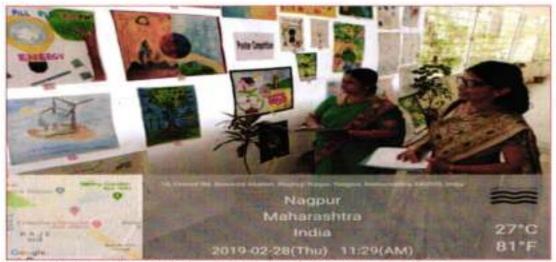

### 11)Inter-Collegiate Poster Competition (8th February 2017):

Ms. Veena Ingale, B.A.I and Ms. Neha Mulik, B.A.III participated in Poster Competition organized by C. P. Berar College, Nagpur. Ms. Neha Mulik won the 2<sup>nd</sup> Prize.