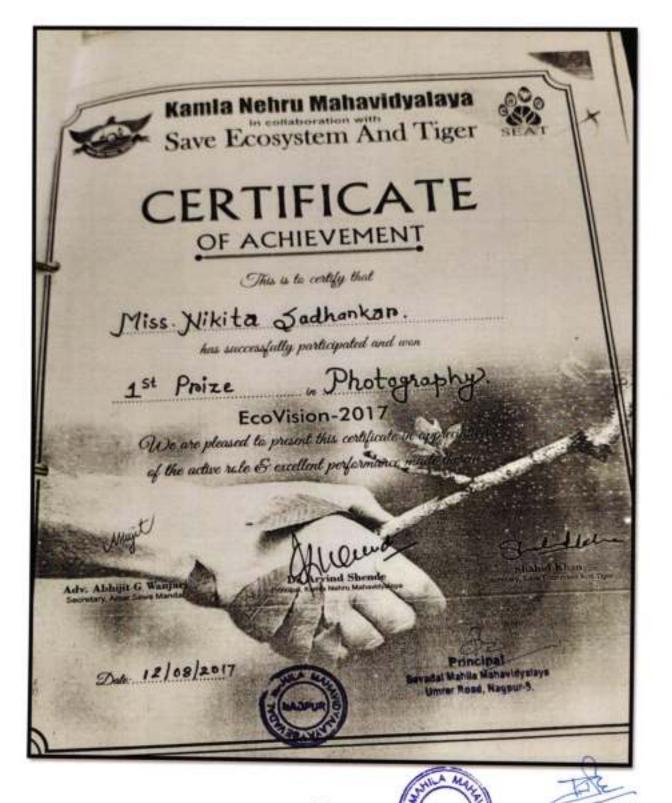

# 7)Inter-Collegiate Mono Acting Competition (3rd January 2017):

Ms. Uktika Panbude participated and won the 1st Prizein Intercollegiate Mono Acting Competition organized by Smt. Binzani Mahila Mahavidyalaya, Mahal, Nagpur.