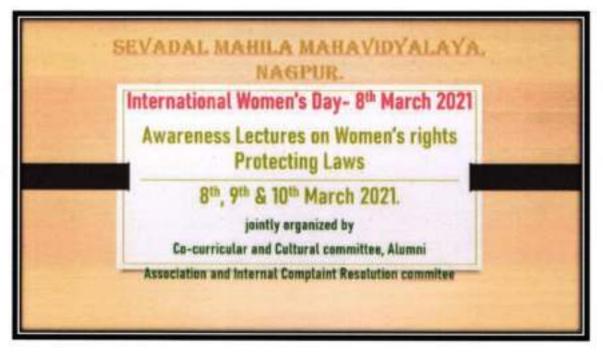

She said that it covers all women who may be mother, sister, wife, widow or partners living in a shared household. An aggrieved person or any other person on behalf of the aggrieved person may present an application to the magistrate. It is the duty of the protection officer and the service provider to provide all assistance to the woman who is a victim of domestic violence. She also discussed about the nature of relief covered under this Act like protection order, monetary relief, custody orders and compensation.

In the question answer session students asked various questions concerned with their own individual experiences in family matters which were answered by the guest speaker. Dr. Reeta Dhandekar, Convenor, Cultural committee conducted the session and proposed the vote of thanks.









Adv. Prabha Sontakke, Counsellor Pune addressing the participants



Presentation of the Guest Speaker



Principal Sevadal Matilla Mahavidyalaya Umrer Road, Nagpur-9.



Geo-tagged photo of the programme



Participants sharing their queries as well as feedback in the chat box



Principet Sevadal Malsila Mshavidyalaya Umrer Road, Nagpur-9.

# 9th March 2021: Sexual Harassment of Women at Workplace (Prevention, Prohibition and Redressal) Act, 2013.

Speaker- Dr. Ragini Khubalkar, Asst. Professor of Law, Maharashtra National Law University, Nagpur.

On the second day of the awareness lecture series, Dr. Ragini Khubalkar, Asst. Professor of Law, Maharashtra Law University, Nagpur delivered the lecture on Sexual Harassment of women at Workplace (Prevention, Prohibition and Redressal)