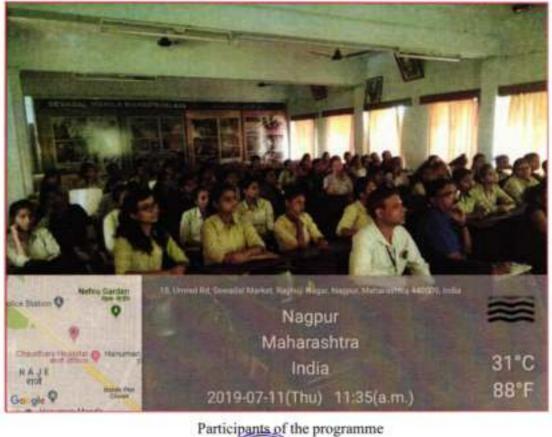

nt alla, mits the मोटीस surflaurevertier frane, gafame a see functioned and first the anameter metterne in prove the co.st the fed muswer according the need, up structly arrange really prevent all. trage series, same, unforme a famos southeaves, gener, co. sinces and netter efferential aneren" in frantier sectory estance and et. son erande aroun oneither account and one तनी सर्व विकासित् व महाविद्यालयांगेल प्राध्यायवर्ण्य उपरिच्या राजवि mindt affer sends urd) ALC: NO. OF TAXABLE PARTY. statest . 9) mt. all, it. etter, ereinenterite, geraute, fauter finantent dt. eter. Swuth, gumund, gefünnen fonnennen पता. गता. पिसे, इलकाले, कला विद्यासमञ v) घा, जो, की, पेंद्रसे, सम्मजाशास्त्र विभागप्रमुख भू) हा. जु. आर. एम. बांडेकर, संयोजक- साम्कृतिक सॉफ्सी





Dr. Rahul Bhagat addressing the gathering



AGPUR South Addition of the programme The Addition of the Addition of the Programme The Addition of the Addition



Dr. Rahul Bhagat sharing his Powerpoint presentation



Participants of the programme



Principal Sevadal Mahila Mahavidyalaya Umrer Road, Nagpur-9.

#### 15th August, 2019: Independence Day

Independence Day was organized on 15<sup>th</sup> August, 2019 at 8.00 am. in the college premises. Hon'ble Shri Keshaoraoji Shende, Founder, Sevadal Education Society was the Chief Guest and Hon'ble Shri Sanjay Shende, President, Sevadal Education Society presided over the function. On this occasion all the staff members were present in Khadi uniform. Hon'ble Shri Keshaoraoji Shende hosted the National flag. In the Presidential address, Hon'ble Shri Sanjay Shende asked the students t