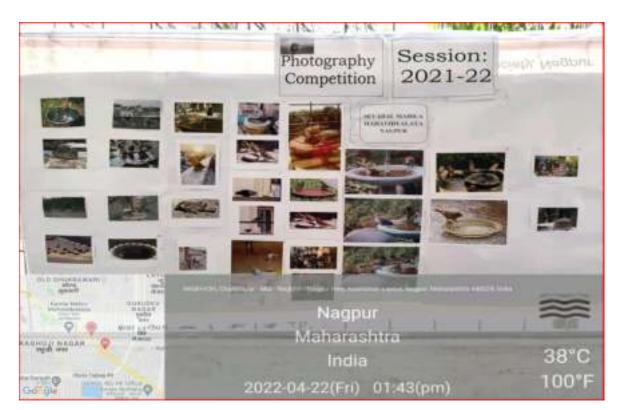

| M.Sc. Zoology      | 7517391961 |
| 22.  | Nidhi Kathe           | Social Science     | 7558704471 |
| 23.  | Vaishnavi Dhage       | Social Science     | 9511890800 |
| 24.  | Harshada R. Badge     | M.Sc. Chemistry    | 9307429480 |
| 25.  | Falguni A. Ratudi     | Social Science     | 7972871249 |
| 26.  | Minal Bhajipale       | Science            | 7666706540 |
| 27.  | Vaishanavi D. Vaidya  | Science            |            |

## **Results and Winners of Photography Competition:-**

First Prize- Ms. Twinkle Arora, M.Sc. Zoology 4<sup>th</sup> Sem, Sevadal Mahila Mahavidyalaya, Nagpur

Second Prize – Ms. Vedanti Chunchuwar, B.Sc.Sem-2 (PCM) Sevadal Mahila Mahavidyalaya, Nagpur

Third Prize- Ms.Avantika Chawde, B.Sc. Home Science Sem-2 (PCM) Sevadal Mahila Mahavidyalaya, Nagpur



#### SOME PHOTOGRAPHS OF PHOTOGRAPHY COMPETITION:



**Display of the Competition** 





Judges evaluating the competition entries.

23<sup>rd</sup> April 2022 :Karaoke Singing Competition 11.00am – 12.30pm.



Participants performing the songs



23<sup>rd</sup> April 2022 : Poster Competition: 12 noon- 1.00 pm.

1<sup>st</sup> Prize Winner Poster



2<sup>nd</sup> Prize Winner Poster



3<sup>rd</sup> Prize Winner Poster



Judges Evaluating the posters





Judges are observation the Posters

23<sup>rd</sup> April 2022 : Dance and Drama Competition :1.00 pm- 4.00pm. Glimpses of Dance Competition : (Solo And Group Dance)



"Hum Sab Ek hai"- Performance on Unity in Diversity of Indian Culture



Solo Dance performance



Traditional folk dance Lawani Performance



Punjabi Bhangada- G