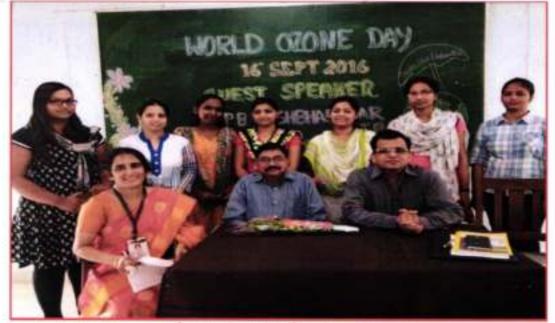

# 16th September 2016: World Ozone Day

Department of Environmental Science organized the Poster and Slogan Competition on the occasion of World Ozone Day. 24 students from UG and PG department participated in the poster competition. Dr. P.B. Deshbhratar, Ex-Scientist, NEERI was the judge for the competition. Ms. Rajshree Kolhe (B.Sc.III), Ms.Shivani Joshi(B.Sc.I) and Ms. Smitali Uikey (B.Sc.II) received the Ist, IInd and IIIrd Prize respectively. From PG department Ms. Sapna Tarale (M.Sc.I) and Ms. Krishna Allewar (M.Sc.II) won the prizes respectively. In the Slogan competition 21 students participated. Ms. Uktika Panbude (B.Sc.II), Ms. Pooja Lokhande (B.Sc.II), and Ms. Shiya Dixit(B.Sc.II) won the Ist, IInd and IIIrd prizes respectively.



Dr. Deshbhratar Sir addressing the students



Guest speaker and staff members of the department







Prize winner Posters of the participants

# 2nd October 2016: Mahatma Gandhi and Lalbahadur Shastri Jayanti

Mahatma Gandhi and Lalbahadur Shastri Jayanti were jointly celebrated by Vidarbha Buniyadi High School & Jr. College and Sevadal Mahila Mahavidyalaya, Nagpur on 2<sup>nd</sup> October, 2015 at 8.30 am. Chief Guest of this function was Hon'ble Shri Keshaoraoji Shende, Founder, Sevadal Education Society, Nagpur. Hon'ble Shri Sanjayji Shende presided over the function. Hon'ble Principal Prof. Pravin Charde graced the dais. Hon'ble Shri Keshaoraoji Shende threw light on the life of both great leaders. Hon'ble Shri Sanjayji Shende guided the students. All the staff members were present in Khadi uniform.



Hon'ble Shri Keshaoraoj