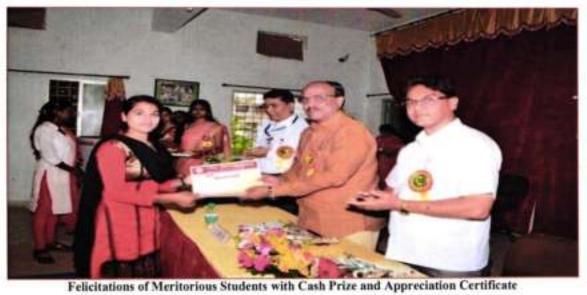

very activities as it helps to improve our personality. Shri Sanjay Shende delivered the presidential address. The Students' council of the college conducted the programme and made all the necessary arrangements.

SEVADAL MAHILA MAHANDYALA





- B.Sc.III
- B.Sc.(H.Sci)III

- M.Sc.II(Env.Sci)



Hon'ble Shri Anilji Sole is lighting the traditional lamp



Ms. Shraddha Atote, cultural representative comparing the programme



Hon'ble Shri Sanjayji Shende welcoming Shri Anilji Sole with Memento and floral Bouquet





Hon'ble Principal Prof. Pravin Charde Sir presenting a Welcome Note



Felicitation of Dr.T.S. Madankar Sir for receiving Ph.D in Music



Felicitation of Dr. Jyoti Ramteke madam for receiving Ph.D.

















Felicitation Students for their Outstanding Acheivements











Felicitation Students for their Outstanding Acheivements



Distribution of Uniforms to Needy students





Sevadal Mahiia Mahavidyalaya Umrer Road, Nagpur-9.



Speech by Student representative



Hon'ble Shri Anilji Sole, Member, Maharashtra Legislative Council addressing the gathering





College Auditorium is full with Overwhelming response of the students



Principal Sevadal Mature Mahavidyalaya Umrer Road, Nagpur-9.

## 8th September, 2017 : World Literacy Day

World Literacy Day was celebrated on 8th September, 2017. A Guest Lecture on 'Literacy Status of India" by Prof. Jayendra Pendse, Assistant Professor and Head, Department of Sociology was organized on this occasion. He explained in detail about literacy status of Indian Society specially in rural and urban area in Indi