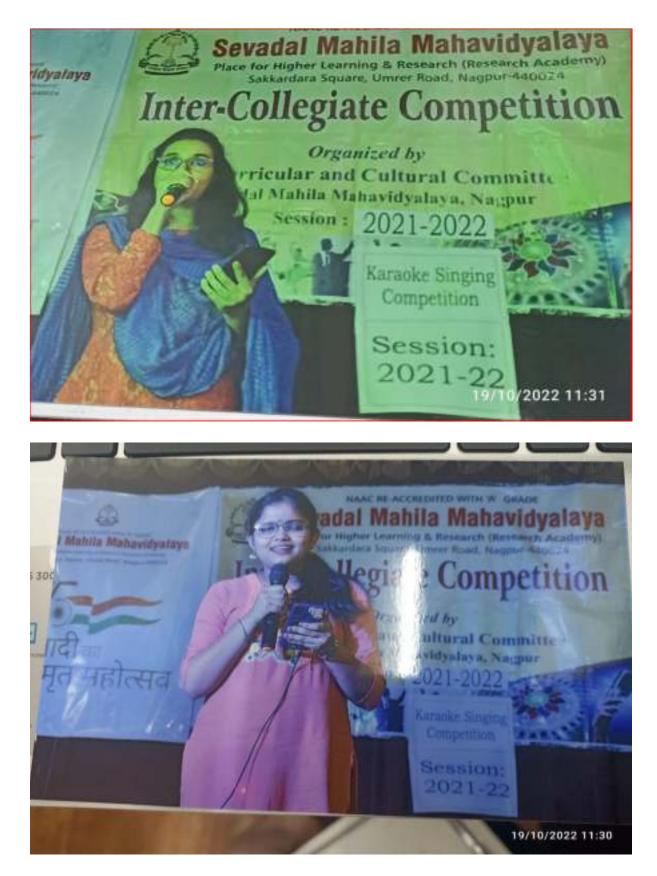

Chemistry    | 9307429480 |
| 25.  | Falguni A. Ratudi     | Social Science     | 7972871249 |
| 26.  | Minal Bhajipale       | Science            | 7666706540 |
| 27.  | Vaishanavi D. Vaidya  | Science            |            |

## **Results and Winners of Photography Competition:-**

First Prize- Ms. Twinkle Arora, M.Sc. Zoology 4<sup>th</sup> Sem, Sevadal Mahila Mahavidyalaya, Nagpur

Second Prize – Ms. Vedanti Chunchuwar, B.Sc.Sem-2 (PCM) Sevadal Mahila Mahavidyalaya, Nagpur

Third Prize- Ms.Avantika Chawde, B.Sc. Home Science Sem-2 (PCM) Sevadal Mahila Mahavidyalaya, Nagpur



#### SOME PHOTOGRAPHS OF PHOTOGRAPHY COMPETITION:



**Display of the Competition** 





Judges evaluating the competition entries.

23<sup>rd</sup> April 2022 :Karaoke Singing Competition 11.00am – 12.30pm.



Participants performing the songs



23<sup>rd</sup> April 2022 : Poster Competition: 12 noon- 1.00 pm.

1<sup>st</sup> Prize Winner Poster



2<sup>nd</sup> Prize Winner Poster



3<sup>rd</sup> Prize Winner Poster



Judges Evaluating the posters





Judges are observation the Posters

23<sup>rd</sup> April 2022 : Dance and Drama Competition :1.00 pm- 4.00pm. Glimpses of Dance Competition : (Solo And Group Dance)



"Hum Sab Ek hai"- Performance on Unity in Diversity of Indian Culture



Solo Dance performance



Traditional folk dance Lawani Performance



Punjabi Bhangada- Group Dance Performance





Maharashtra Folk Dance- Lawani

#### Late Shree Suleman Khan Pathan Guruji Smruti Din : 29th April 2022.

Late Shree Suleman Khan Pathan Guruji Smruti Din was celebrated on 29<sup>th</