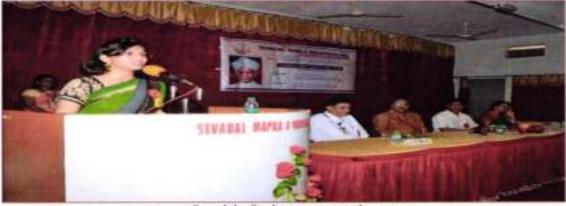

ramme and made all the necessary arrangements.

SEVADAL MAHILA MAHANDYALA





- B.Sc.III
- B.Sc.(H.Sci)III

- M.Sc.II(Env.Sci)



Hon'ble Shri Anilji Sole is lighting the traditional lamp



Ms. Shraddha Atote, cultural representative comparing the programme



Hon'ble Shri Sanjayji Shende welcoming Shri Anilji Sole with Memento and floral Bouquet





Hon'ble Principal Prof. Pravin Charde Sir presenting a Welcome Note



Felicitation of Dr.T.S. Madankar Sir for receiving Ph.D in Music



Felicitation of Dr. Jyoti Ramteke madam for receiving Ph.D.

















Felicitation Students for their Outstanding Acheivements











Felicitation Students for their Outstanding Acheivements



Distribution of Uniforms to Needy students





Sevadal Mahiia Mahavidyalaya Umrer Road, Nagpur-9.



Speech by Student representative



Hon'ble Shri Anilji Sole, Member, Maharashtra Legislative Council addressing the gathering





College Auditorium is full with Overwhelming response of the students



Principal Sevadal Mature Mahavidyalaya Umrer Road, Nagpur-9.

## 8th September, 2017 : World Literacy Day

World Literacy Day was celebrated on 8th September, 2017. A Guest Lecture on 'Literacy Status of India" by Prof. Jayendra Pendse, Assistant Professor and Head, Department of Sociology was organized on this occasion. He explained in detail about literacy status of Indian Society specially in rural and urban area in India. He compared the Indian scenario with other developed and developing countries. Being a leading economy he explained the need to improve the literacy in our society