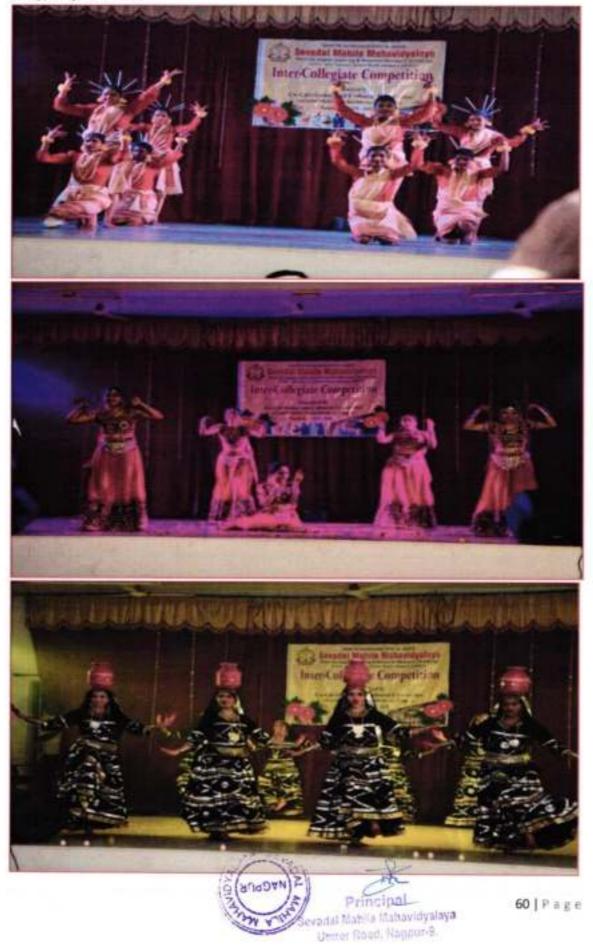

nd prize was won by the team of M. Mohota Science college, Nagpur They won a trophy and a cash prize of 2001/-. And Third prize won by the team of Mahila Kala Mahavidyalaya, Umred. They won a trophy and a cash prize of 1001/-. The rolling trophy was won by Sevadal Mahila Mahavidayalaya, Nagpur.



NAGPUR

35+

Principal Sevadal Mahila Mahavidyalaya Umrer Epad, Naga



Dr. Reeta Dhandekar comparing the Inaugeration Ceremony of Intercoleegiate events



Dr. Seema Nimbrte Welcomeing the chief guest Mrs. Shivani Savdekar



Principal Sevadal Mahlia Mahavidyalaya Umrer Road, Nagpur-9.



Principal Prof. Pravin Charde sir presenting the Welcome Note



Hon'ble Shri Sanjay Shende presenting his Inaugeral Address



AGPUR Sevadal Mahila Mahavidyalaya Umrer Road, Nagpur-9.

Glimpses of the event:







2<sup>nd</sup> Prize Winner team of Mohta Science College



Winning team of Sevadal Mahila Mahavidyalaya



#### 28th February 2020: Intercollegiate Debate Competition-

An Intercollegiate Debate competition was organized on 28th Feb. 2020. The topic for the competition was 'NRC/CAA is coherent with the Indian Constitution'. Total 21 students from various colleges participated in this event. Dr. Mrs. Charuta Joshi, Assistant Professor, Department of Political Science, Shrimati Binzani Mahavidyalay, Nagpur and Mr.Jayendra Pendse, Assistant Professor, Department of Sociology, Sevadal Mahila Mahavidvalay were the judges for this competition. Students expressed their view on the topic very energetically. 5 minutes time was allotted to the participants. Audience responded very positively