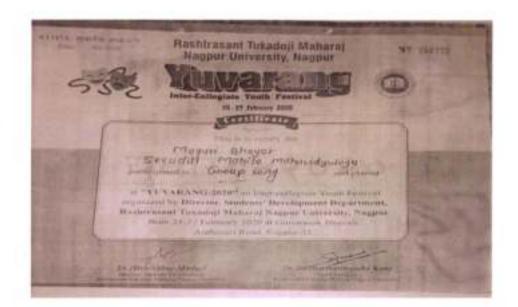

# 4)Inter-Collegiate Singing Competition (26th December 2016):

Ms. Aakansha Choudhari, B.AI and Ms. Dharoshni Burade, B.A.I participated in Intercollegiate Singing Competition organized by Dhanwate National College, Nagpur and won the Running Trophy.

Ms. Dharoshni Burade receiving the Prize

Principal Sevadal Mahila Mahavidyalaya Ummir Road, Nagpur-9,

Ms. Dharoshni Burade and Ms. Aakanksha choudhari receiving the Winning Trophy

रोवादल महिला महाविद्यालय red and arates 10.00 the way with spen dreams a factory paper in pr. Balan and in press the sum Contra mailes Desirate street descell and Reptilds an #2 ..... 10.06 stimt and 21.00 1 print provid man begutter for door of band. ----Recived