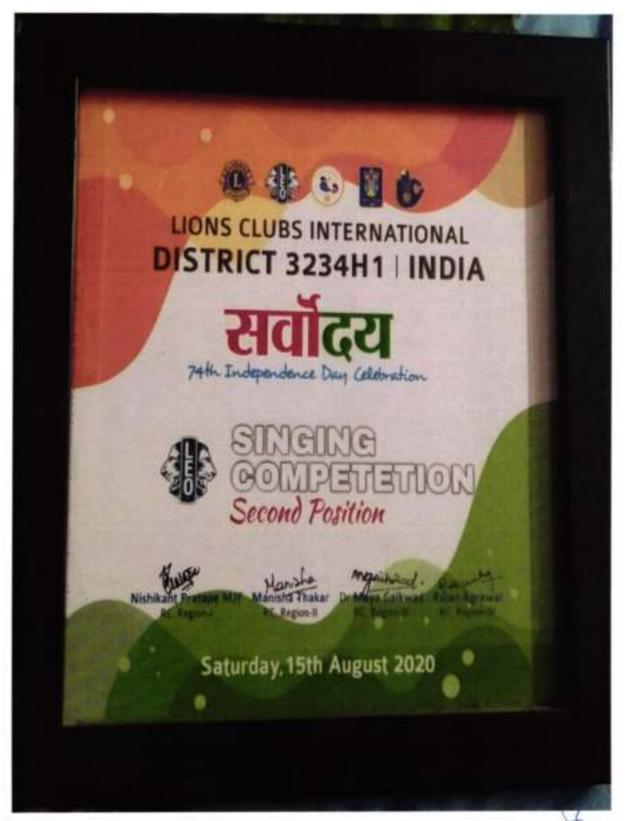

e classes or any activities or events organized for the students. Very few online intercollegiate activities were organized during the session. So in this session the participation in intercollegiate competitions was as follows:

1)Singing Competition :15<sup>th</sup> August 2020- An open singing competition was organized by The International Association of Lions Club, District 3234H1 India on the occasion of Independence Day celebration. Ms. Mayuri Bawiskar and Ms. Tejaswini Khodatkar participated in the said competition. Ms. Tejaswini Khodatkar participated in the event and received IInd Prize.



Circular of the Competition



Ms. Mayuri Bawiskar and Ms. Tejaswini Khodatkar participated in the said competition. Ms. Tejaswini Khodatkar participated in the event and received IInd Prize.



Winning Frame for Second Prize in singing competition

2)President Specch Competition :15th August 2020- An open singing competition was organized by The International Association of Lions Club, District 3234H1 India on the occasion of Independence Day celebration. Ms. Anjali Pimparamure participated in the event and received IInd Prize.



Participation and Winning Prize in Speech event



Principal Sevadal Mahila Mahavidyalaya Umrer Road, Nagpur-9.

3)Fancy Dress Competition :15<sup>th</sup> August 2020- An open singing competition was organized by The International Association of Lions Club, District 3234H1 India on the occasion of Independence Day celebration. Ms. Kalyani Thakre participated in the event and won Ist Prize.



#### National Level Online Poster Competition:

Ms. Sayali