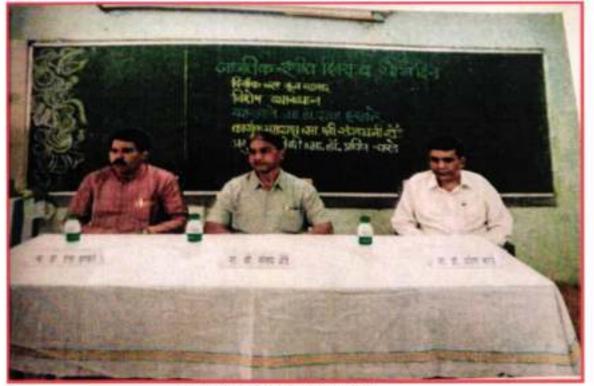

#### 3)Youth Convention (22nd December 2016):

Youth Convention was organized on the topic of "Spirit of Service for Man Making and Nation Building" was organized by Ramkrishna Math, Nagpur on 22<sup>nd</sup>December, 2016 Following students participated in this event.

2)

- Ms. Seema Jenghte, B.A.-II
- Ms. Amrapali Somkuwar, B.A.-II 4)
- Ms. Mayuri Bawiskar, B.A.-II
- Ms. Priya Wani, B.A.-II
- Ms. Jayashri Wangre, B.A.-II
- Ms. Pallavi Bansod, B.A.-II

Principal Sevadal Mahila Mahavidyalaya Umrer Road, Nagpur-9.

65.

Participants during Youth Convention at Ramkrishna Math, Nagpur

Principal Sevadal Mahila Mahavidyalaya Umrer Road, Nagpur-9,