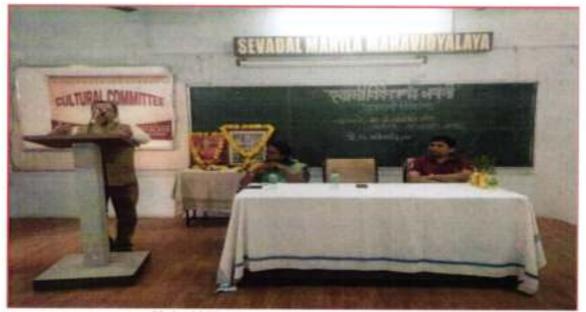

# 10)Inter-University Late Suleman Khan Pathan Guruji Memorial Singing Competition : (20th January 2017)

Ms. Mayuri Bawiskar, B.A.-II and Ms. Dharoshni Burade, B.A.I participated in Inter University Late Suleman Khan Pathan Guruji Memorial Singing Competition organized by Sevadal Mahila Mahavidyalaya, Nagpur on 20 January 2017. Ms. Mayuri Bawiskar won the third prize. The running trophy was also won by the team of Sevadal Mahila Mahavidyalaya.

Princip31 Secondal Mahila Mahavidyal-