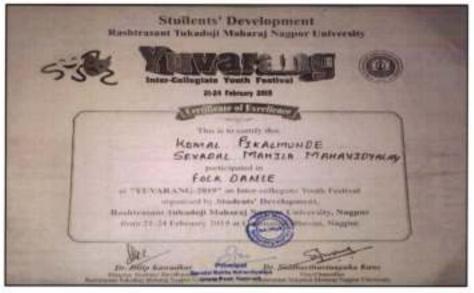

|





Principal Sevadal Mahila Mahavidyalaya







Principal Sevadal Mahila Mahavidyalaya Umrer Road, Nagpur-9.





Principal Sevadal Mahila Mahavidyalaya Umrer Road, Nagpur-9.

NAGPUR

38.01

### 18) Intercollegiate Seminar Competition :

Ms. Komal Wanwe, Ms. Samruddhi dhaenge and Ms. Abha Goradkar has participated in Intercollegiate Seminar Competition in Life Science organized by Seth Kesarimal Porwal College of Arts, Commerce and Science, Kamptee on 06/03/2019.

NTERCOLLEGIATE SEMINAR COMPETITION IN LIFE SCIENCES FOR UG STUDENTS MICHDBIOLOGY BIOCHEMISTRY STUDENT SOCIETY (MB55) SETH KESARIMAL PORWAL COLLEGE OF ARTS, SCIENCE & COMMERCE, KAMPTEE GLOBAL BIOTECH FORUM (GBF) Costificate This man screeps that his / Ro. . Merrial Simulal Mahile Mahmidyalaye Maguer at Both Researched Person United of Adv. Science and Person, Kampton old-IN