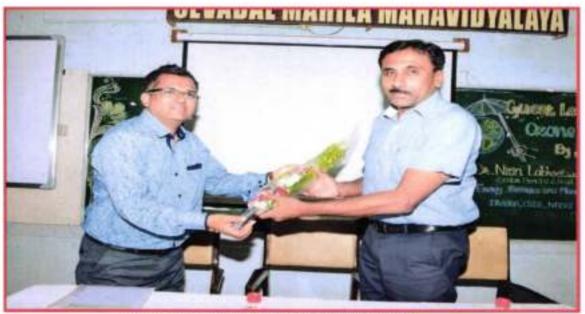

#### 2)National Workshop on Role of Technology in Music : 6th August 2016

Ms. Mayuri Bawiskar participated in National Workshop on Role of Technology in Music organized by Vasantrao Naik Government Institute of Arts and Social Sciences, Nagpur on 6<sup>th</sup> August 2016.

Vasantrao Naik Government Institute of Arts and Social Sciences, Nagpur R.B.I. Square, Pt. Jawaharlal Nehru Marg, Nagpur-440001 (Re-Accredited with Grade 'A' by NAAC, Bangalore) **One Day National Workshop** "Role of Technology in Music" Bawiskan This is to costily that De /Ma /Mas D Mayuni Mahavidyala Sevadal Mahila thended One Day National Woshshop "Role of Technology in Music St. August 2016 VVVA Dr. Bhau Daydar Dr. Aparna Agnihotri HOO, Music and Institute of antrao Naik Governme at it is the Arts and Enclai 5 Arts and Social St