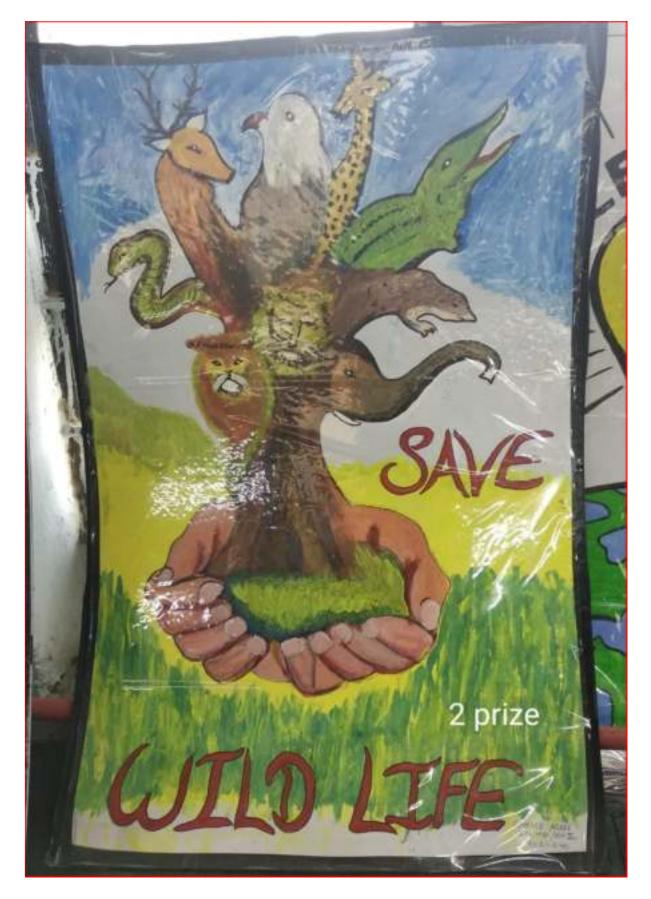

### 11)Inter-Collegiate Poster Competition (8th February 2017):

Ms. Veena Ingale, B.A.I and Ms. Neha Mulik, B.A.III participated in Poster Competition organized by C. P. Berar College, Nagpur. Ms. Neha Mulik won the 2<sup>nd</sup> Prize.