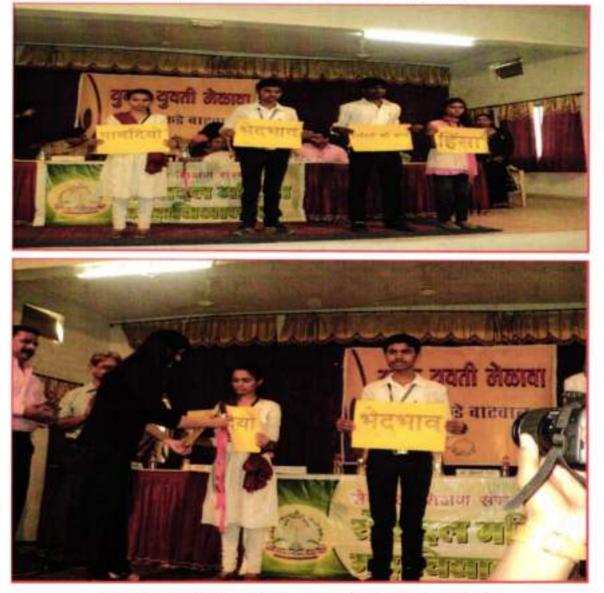

# 10)Inter-University Late Suleman Khan Pathan Guruji Memorial Singing Competition : (20th January 2017)

Ms. Mayuri Bawiskar, B.A.-II and Ms. Dharoshni Burade, B.A.I participated in Inter University Late Suleman Khan Pathan Guruji Memorial Singing Competition organized by Sevadal Mahila Mahavidyalaya, Nagpur on 20 January 2017. Ms. Mayuri Bawiskar won the third prize. The running trophy was also won by the team of Sevadal Mahila Mahavidyalaya.