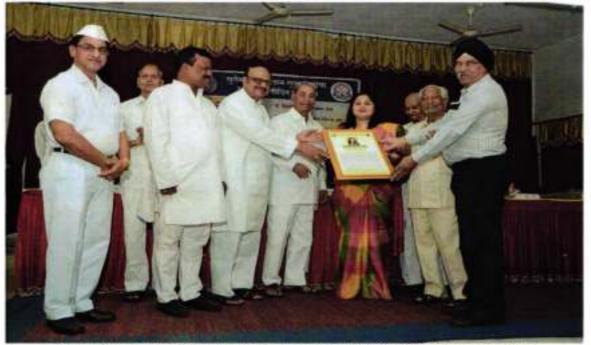

# 10)Inter-University Late Suleman Khan Pathan Guruji Memorial Singing Competition : (20th January 2017)

Ms. Mayuri Bawiskar, B.A.-II and Ms. Dharoshni Burade, B.A.I participated in Inter University Late Suleman Khan Pathan Guruji Memorial Singing Competition organized by Sevadal Mahila Mahavidyalaya, Nagpur on 20 January 2017. Ms. Mayuri Bawiskar won the third prize. The running trophy was also won by the team of Sevadal Mahila Mahavidyalaya.