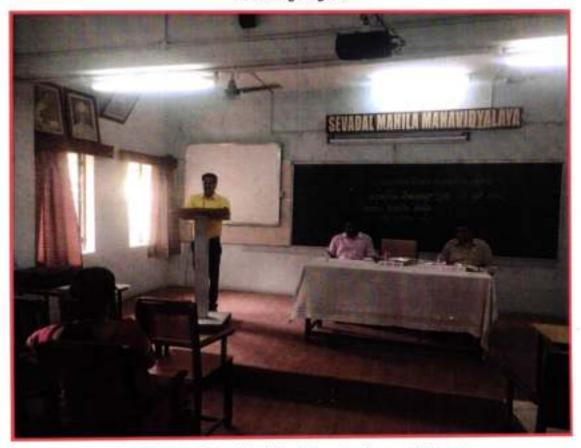

्षान विषयभाष्या                                                                                             |
| डी. एस. बी. पिसे, इनधार्थ, कला        | विद्याशाखाः                                                                                                     |
| प्रा. जे. थे. पेंडसे, समाजशास्त्र विष | भागप्रमुख                                                                                                       |
| डी. कु. आर. एम. धांडेकर, संयोग        | तक- सांस्कृतिक समिती                                                                                            |

Notice of the programme



Principal Sevadal Mahila Mahavidyalaya Umrer Road, Nagpur-9.



Hon'ble guest speaker Dr. Rajendra Kamble Sir sharing the dais with Hon'ble principal Sir while Pendse Sir introducing the guest



Dr. Rajendra Kamble Sir addressing the participants



### 15th August, 2018: Independence Day

Independence Day was organized on 15<sup>th</sup> August, 2018 at 8.00 am. in the college premises. Hon'ble Shri Nageshji Chaudhari, Editor, fortnightly magazine Bahujan Sangh, Nagpur was the chief guest of the programme. Hon'ble Shri Keshaoraoji Shende, Founder, Sevadal Education Society was guest of honour and Hon'ble Shri Sanjay Shende, President, Sevadal Education Society presided over the function. Hon'ble Shri Keshaoraoji Shende hoisted the flag. On this occasion all the staff members were present in Khadi uniform. Hon'ble Shri Keshaoraoji Shende hosted the National flag. In the Presidential address, Hon'ble Shri Sanjay Shende addressed the students and inspired them to be a person of va