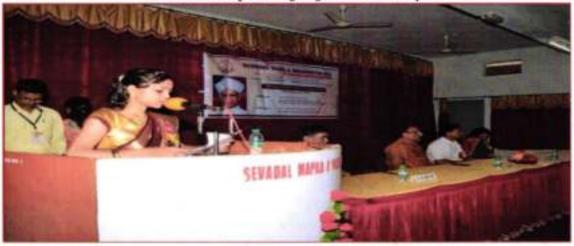

# 10)Inter-University Late Suleman Khan Pathan Guruji Memorial Singing Competition : (20th January 2017)

Ms. Mayuri Bawiskar, B.A.-II and Ms. Dharoshni Burade, B.A.I participated in Inter University Late Suleman Khan Pathan Guruji Memorial Singing Competition organized by Sevadal Mahila Mahavidyalaya, Nagpur on 20 January 2017. Ms. Mayuri Bawiskar won the third prize. The running trophy was also won by the team of Sevadal Mahila Mahavidyalaya.