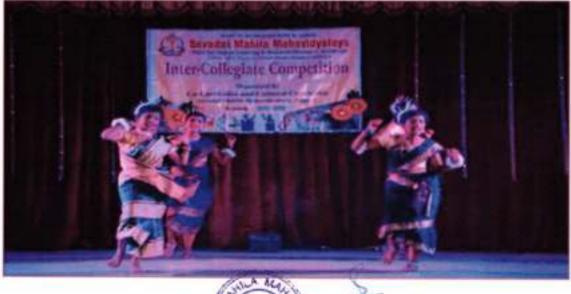

l Mahila Mahavidayalaya, Nagpur were given a trophy and a cash prize of 3001/-. Second prize was won by the team of M. Mohota Science college, Nagpur They won a trophy and a cash prize of 2001/-. And Third prize won by the team of Mahila Kala Mahavidyalaya, Umred. They won a trophy and a cash prize of 1001/-. The rolling trophy was won by Sevadal Mahila Mahavidayalaya, Nagpur.



NAGPUR

35+

Principal Sevadal Mahila Mahavidyalaya Umrer Epad, Naga



Dr. Reeta Dhandekar comparing the Inaugeration Ceremony of Intercoleegiate events



Dr. Seema Nimbrte Welcomeing the chief guest Mrs. Shivani Savdekar



Principal Sevadal Mahlia Mahavidyalaya Umrer Road, Nagpur-9.



Principal Prof. Pravin Charde sir presenting the Welcome Note



Hon'ble Shri Sanjay Shende presenting his Inaugeral Address



AGPUR Sevadal Mahila Mahavidyalaya Umrer Road, Nagpur-9.

Glimpses of the event:







2<sup>nd</sup> Prize Winner team of Mohta Science College



Winning team of Sevadal Mahila Mahavidyalaya



#### 28th February 2020: Intercollegiate Debate Competition-

An Intercollegiate Debate competition was organized on 28th Feb. 2020. The topic for the competition was 'NRC/CAA is coherent with the Indian Constitution'. Total 21 students from various colleges participated in this event. Dr. Mrs. Charuta Joshi, Assistant Professor, Department of Political Science, Shrimati Binzani Mahavidyalay, Nagpur and Mr.Jayendra Pendse, Assistant Professor, Department of Sociology, Sevadal Mahila Mahavidvalay were the judges for this competition. Students expressed their view on the topic very energetically.