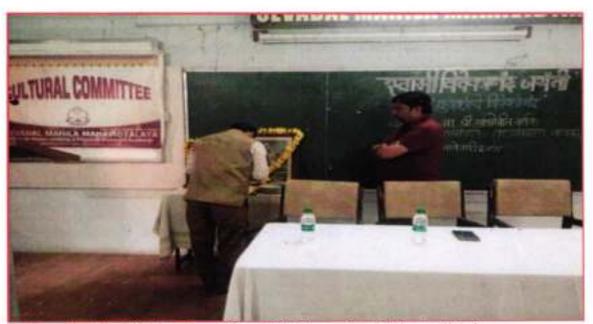

# 10)Inter-University Late Suleman Khan Pathan Guruji Memorial Singing Competition : (20th January 2017)

Ms. Mayuri Bawiskar, B.A.-II and Ms. Dharoshni Burade, B.A.I participated in Inter University Late Suleman Khan Pathan Guruji Memorial Singing Competition organized by Sevadal Mahila Mahavidyalaya, Nagpur on 20 January 2017. Ms. Mayuri Bawiskar won the third prize. The running trophy was also won by the team of Sevadal Mahila Mahavidyalaya.

Princip31 Secondal Mahila Mahavidyal-