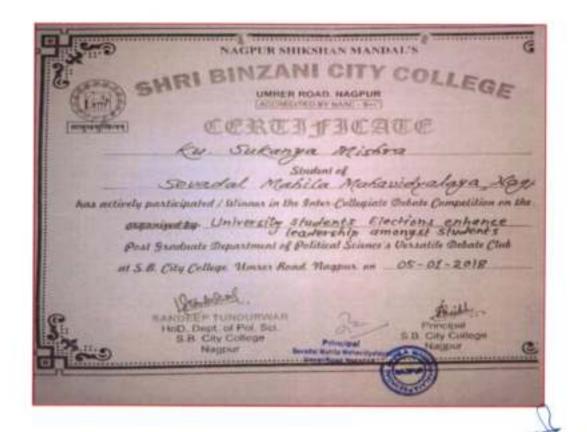

|

Letter for particiation



Principal Sevadal Mahila Mahavidyalaya Umrer Road, Nagpur-9.

NAGPUR SHIKSHAN MANDAL'S CHRI BINZANI CITY COLLEGE UMITER ROAD, NAGPUR ADDRESS OF SALL B CERTIFICATE As Taslima Racesas Student of Secondal Maharidyolaga 20 has actualy participated / Warnes in the Inter Collegiate Debate Compatition on the 2. Annunipertar University Student's Elections and once Toodarchip amongst Students Pest graduate Organisment of Political Science's Usraatile Mobate Club at S & City College Univer Read Ragpus on 05-01-2019 Brankard. harthe HelD, Dept. of Pol. Sci S B City College PARATONIE



Participation Certificates



Principal Sevadal Mahila Mahavidyalaya Umrer Road, Nagpur-9.

## Poster Competition (19th & 20th January 2018):

Ms. Vishakha Samudravar, B.A.I and Ms. Jayshree Wankhede, B.A.II and Ms. Uktika Panbude, Bsc.III participated in Mehandi Competition organized by Dayanand Arya Kanya Mahavidyalaya, Nagpur.

Corporated Args Karya Matomitysiaya. ff. iffits sel तेवादल महिला महाविधालव Jurgatha tappur teres of Aresward repformal com -Jamba . 0712-2033233 ( Mod. No. ) 9022078037 10-1-10 6 In MILLION 4 med. 14 tern oil per where The Provide 100 -7 Savadal Makile e Makeridge lan structures of the scheeds added information free -Maigar 44 200 10 X -1. 11 100 -Super yes unique properties prine hers & while space append \$ or h to miller and, in drawn Repaired Lotterary fter