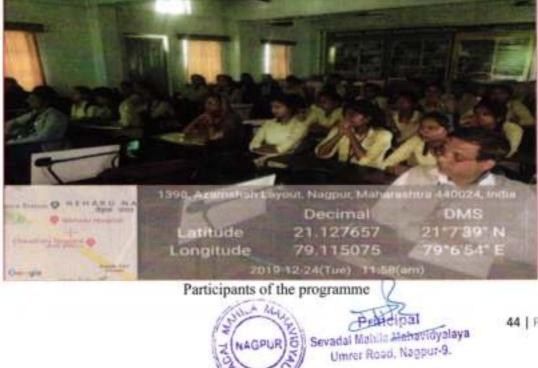

65.

Participants during Youth Convention at Ramkrishna Math, Nagpur

Principal Sevadal Mahila Mahavidyalaya Umrer Road, Nagpur-9,