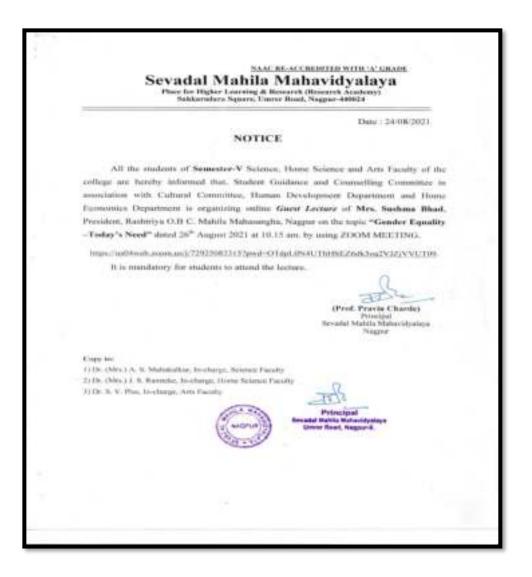

# Sevadal Shikshan Sanstha's Sevadal Mahila Mahavidyalaya

Place for Higher Learning and Research (Research Academy) <u>NAAC RE-ACCREDITED WITH 'A' GRADE</u> Sakkardara Square, Umrer Road, Nagpur-440024