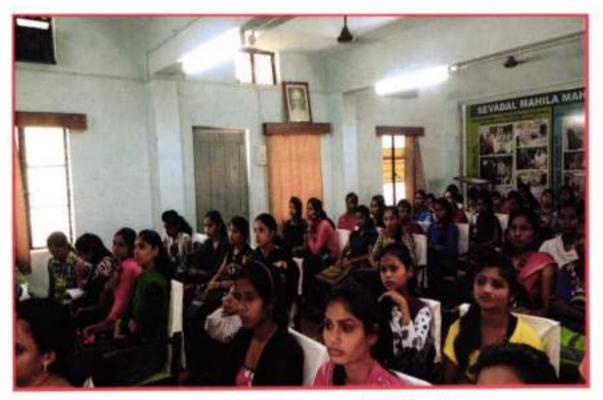

#### 3)Youth Convention (22nd December 2016):

Youth Convention was organized on the topic of "Spirit of Service for Man Making and Nation Building" was organized by Ramkrishna Math, Nagpur on 22<sup>nd</sup>December, 2016 Following students participated in this event.

65.

Participants during Youth Convention at Ramkrishna Math, Nagpur

Principal Sevadal Mahila Mahavidyalaya Umrer Road, Nagpur-9,