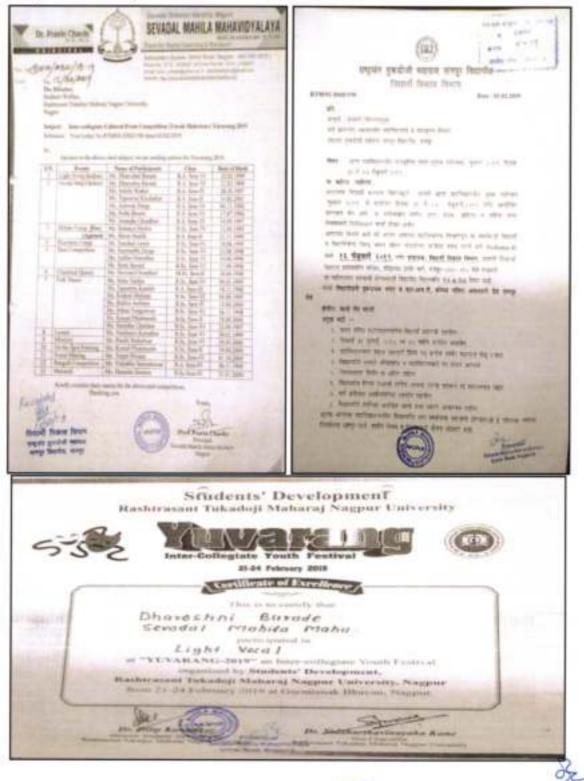

# 8)Inter-Collegiate Singing (Light Vocal) Competition (5th January 2017):

÷

Ms. Mayuri Bawiskar, B.A.-II and Ms. Punam Jaiswal B.A.II participated in light vocal singing competition organized by Dayanand Aarya Kanya Mahavidyalaya, Nagpur.

-

|           | and and a set                                             | A COLOR                                      |                                  | हिल्म महावि                                                         | 010204                     |                   |         |          |  |
|-----------|-----------------------------------------------------------|----------------------------------------------|----------------------------------|---------------------------------------------------------------------|----------------------------|-------------------|---------|----------|--|
|           |                                                           |                                              |                                  |                                                                     |                            |                   |         |          |  |
|           | Eco                                                       |                                              |                                  |                                                                     |                            |                   |         |          |  |
|           | 100                                                       |                                              |                                  |                                                                     |                            |                   |         |          |  |
|           |                                                           |                                              |                                  |                                                                     |                            |                   |         |          |  |
|           |                                                           | Names an                                     | at                               |                                                                     |                            |                   |         |          |  |
|           |                                                           | 1                                            |                                  |                                                                     |                            |                   |         |          |  |
|           |                                                           |                                              | -                                | -                                                                   |                            |                   |         |          |  |
|           |                                                           |                                              | 0                                | an and                                                              | 0                          |                   |         |          |  |
|           | 100                                                       | 0<br>N m                                     | - Carl                           | trans after and are                                                 |                            |                   |         |          |  |
|           | Lat                                                       | 32                                           |                                  |                                                                     | 1000                       |                   |         |          |  |
|           | ND AR                                                     | YA K                                         | ANYA                             | MAH                                                                 | AVID                       | -                 | 1       |          |  |
| AYANA     | ND AR                                                     | YA K<br>Jaripat                              |                                  | MAH                                                                 | AVID                       | YALA              | L.      |          |  |
| DAYANA    | ND AR                                                     | YA K<br>Jaripat                              |                                  | MAH                                                                 | AVID                       | YALA              | YA      |          |  |
| DAYANA    | Bei                                                       | rtifical                                     | te of 8                          | fxcellen                                                            | ce                         |                   | YA      |          |  |
|           | ND AR<br>Bei<br>o Certify the                             | rtifical                                     | te of 8                          | fxcellen                                                            | e<br>Bau                   | stakor            |         |          |  |
| This is t | Gel<br>o Certify the                                      | rtifica<br>1 Mr.yli                          | te of 8                          | <b>fxcellen</b><br>uri u<br>mi of Sevi                              | e<br>Bau                   | stabur<br>Mahasia | lya (ye |          |  |
|           | Get<br>o Certify tha<br>College h                         | r <b>tifica</b> :<br>1 Morger<br>20 particip | te of &<br>n Studi<br>ated and s | <b>facellen</b><br>uri u<br>mi o <u>g</u> 86 va<br>word             | ce<br>Bau<br>astat         | stakor            | lya (ye |          |  |
| This is t | Get<br>o Certify the<br>College h<br>yarke competi        | r <b>tifica</b> :<br>1 Morger<br>20 particip | te of &<br>n Studi<br>ated and s | <b>facellen</b><br>uri u<br>mi o <u>g</u> 86 va<br>word             | ce<br>Bau<br>astat         | stabur<br>Mahasia | lya (ye |          |  |
| This is t | Get<br>o Certify the<br>College h<br>yarke competi        | r <b>tifica</b> :<br>1 Morger<br>20 particip | te of 8                          | <b>fxcellen</b><br>url w<br>mt of <u>8693</u><br>word<br>gynte 2011 | ce<br>Bau<br>astat         | stabur<br>Mahasia | lya (ye |          |  |
| This is t | Get<br>o Certify tha<br>College h<br>yarke competi<br>pur | r <b>tifica</b> :<br>1 Morger<br>20 particip | te of 8                          | fxcellen<br>uri u<br>mt vj Stva<br>uvd<br>gyner 2011<br>Clipal      | ce<br>Bou<br>aslat<br>2011 | stabur<br>Mahasia | lya (ye |          |  |
| This is t | Get<br>o Certify tha<br>College h<br>yarke competi<br>pur | r <b>tifica</b> :<br>1 Morger<br>20 particip | te of 8                          | fxcellen<br>uri u<br>mt vj Seva<br>uvd<br>gyour 2011                | ce<br>Bau<br>astat         | stabur<br>Mahasia | lya (ye | Principa |  |

Sevadal Mahita Mahavidyalaya Univer Scale, ...agpur-9.