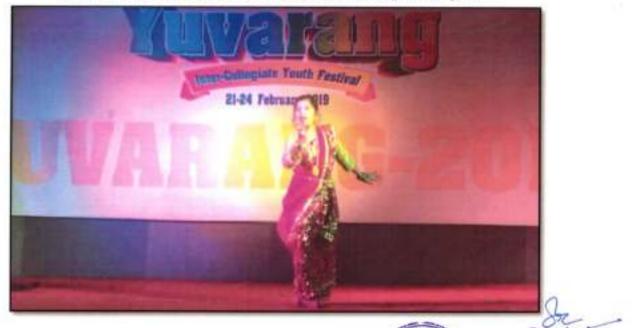

ebate competition





Participants with their certificates

#### 11) Intercollegiate Singing Karaoke Competition:

Ms. Tejaswini Khodatkar, B.A.Sem. II participated in the 'Vedh' Intercollegiate Singing Karaoke Competition organized by R.S.Mundle Dharampeth Arts and Commerce College, Nagpur on 19/02/2019. Ms. Tejaswini Khodatkar won the competition and received Prize of Rs. 500/-.



Ms. Tejaswini Khodatkar receiving the Prize

Principal Sevadal Mahila Mahavidyalaya

MA

AGP

Umret Road, Nasput-9.

### 12) Inter-collegiate Cultural event: Lavani Competition:

Ms. Vaishnavi Kawathkar, B.Sc.VI performingLavani Competition in Intercollegiate Yuvarang 2019 organized by Student Welfare Department, R.T.M.Nagpur University.



Ms. Vishnavi Kawathkar performing the Lavani during the competition



Principal Sevadal Mahila Mahavidyalaya Umrar Road, Nagpur-9.

### 13) Intercollegiate Cultural Event- Quiz Competition:

Ms. Samruddhi Dhenge, Ms. Sneha Ghoradkar, Ms. Hasti Zaveri participated in competition organized by Student Welfare Department, R.T.M. Nagpur University, Nagpur during Cultural Events- Yuvarang 2019 during 21-24 February 2019.

----SEVADAL MAHILA MAHAVIDYALAYA -4 5455 In Past Oast (111) CATCORDANNE ( and the second Sen/484/18-19 राष्ट्रमंत हकदोनी महाराज सरपुर सिहानीत-To Tours Frend Anne Anne #1MM interaction Ener + 61,81,3947 ah) and put in-Inter-selection Container Treas 2 and of hereits some to contain a surger from Advanced. When Taken in the Party of Street of Land Street Street agar shift ages on high one Not see tableted; sight had been then, you and then Base t