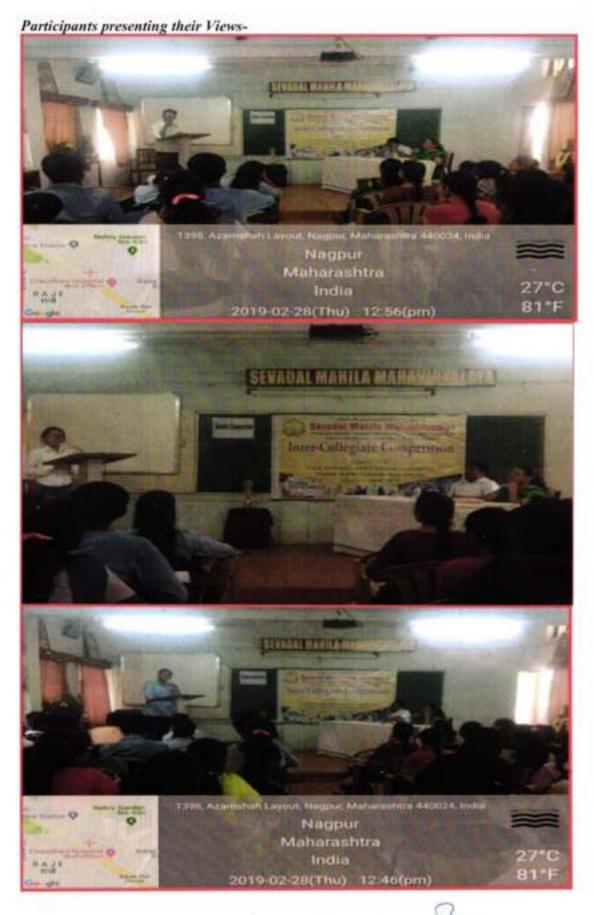

#### 5)Inter-Collegiate Debate Competition (30th December 2016):

Ms. Seema Jenghte, B.A.-II and Ms. Diksha Thakre, B.A.III (Home Science) participated in the Debate competition organized by Shri Binzani City College, Nagpur.

Ms. Seema Jengthe presenting her view in debate compatition -

Principal Sevadal Mahila Mahavidyalaya

Umrer Road, Nagpur-9.

Ms. Diksha Thakre presenting her views

Sec. 1 (\*\*\*\*\*\*) DIRITINZANI CITY COLLEGE सेवादल महिला महाविद्यालय ------Spink make miliates 8 411 4 101 11 11 this of the and the state Arrest. mild ; argiver soft aren frante. No. in Assess As an exactly a series (or his line) of former based based for a spacety line (object from Despition in  $\mathbb{R}^d$  Despite for the spacet on a leafs exactly be desire of the interaction array in standard an while her a sold, one spect first to here too me server both party parties. The dwalf of the integration and priori fading over other mints and according to be building and Designation of the Party of the Include author autor. ine Advant en and and an all and a second appendix and a second appendix and a second appendix and a - Inchase the Colum-Cost Son, Sugar inere i Explot. Names, Name 3. "Annual contract of a result of 1 a most ihn fentunf adult in et. who would not keeping the and it have -1 Citoren in Deathers Witnesser (10) Per Suspervision 27 of star and Annine There