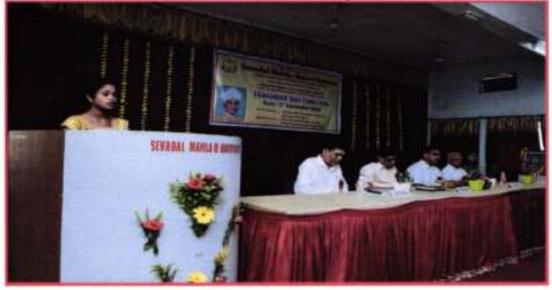

Dr. Sudhator Gayst Chief Guest Mod'ble Bhri Sanjay Shere Practice & Rosseller You are condially invited for the furiciliant. Sevidal Auditorium

Sevadat Mahila Dianantayalaya Umrer Road, Nagpur-9.

14 Page



Welcome of Hon'ble Chief Guest Mahakavi Shri sudhakar Gaidhaniji



Lightening of the lamp ceremony



Ms. Payal Bhagat, Cultural Representative, Students' council comparing the programme







Students of Music department rendering Sharda stawan



Shri Sanjayji Shende Feliciting the Chief Guest Hon'ble Shri sudhakar Gaidhaniji



Hon'ble Principal Sir presenting the Welcome Note







Felicitation of Dr. Pravin Deshpande sir for receiving Ph.D. award



Felicitation of Ph. D. awardee



Principal

Umret Read, Hagpur-9.











Distribution of School Uniforms to needy students





Several Entitle Instructional Ummer Road, Nagpur-9.



Participants of the programme

AMU NAGPUR) 8 Sevadal Mahia Mahavidyalaya 35,415 Umrer Russ, Nagpur-9.

#### 8th September, 2019 : World Literacy Day

World Literacy Day was celebrated on 9<sup>th</sup> September, 2019. A Guest Lecture on 'Literacy Status of India" by Dr. Manisha Borikar, Assistant Professor and Head, Department of Sociology, Arts and Commerce College, Jawahar Nagar College, Bhandara was organized on this occasion. She explained in detail about literacy status of Indian Society specially in rural and urban area in India. She compared the Indian scenario with other developed and developing countries. Being a leading economy he explained the need to improve the literacy in our society.



Notice of the programme



Pr