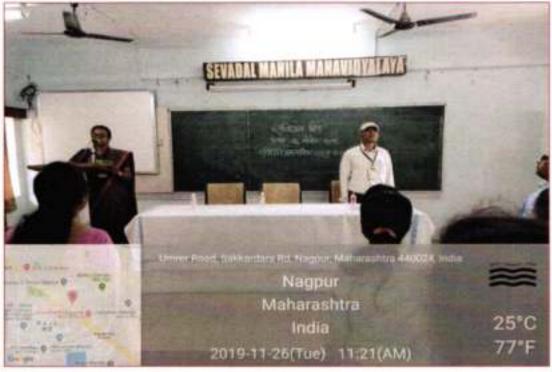

|                                                 |



Principal Sevedal Mahila Mahavidyalaya Umrer Brad, Nagouris,



Dr. Pravin Deshpande Sir sharing the Dias in Constitution Day programme





Principal

Sevadal Mahila Mahavidyalaya Umret Road, Nagpur-9,



**Preamble recitation** 



Participants in Preamble recitation Programme



Sevelat Matula Maharidystaya Umius Road, Nagpura.

# 1<sup>st</sup> December 2019- World Aids Day And 10<sup>th</sup> December, 2019- Human Rights Day :

World Aids Day(1<sup>st</sup> December 2019) and International Human Rights Day-10<sup>th</sup> December was jointly celebrated by arranging a special lecture on 'Organ Donation: Duty Towards Nation'. This programme was jointly organized by Cultural committee and Parents Association of the college. Guest speaker was Shri Shyam Panjala,Coordinator, Medical Trauma Centre, Nagpur. Dr. Shashikant Rokde, Librarian, Sevadal Mahila Mahavidyaly was present on this occasion. Dr. Sushil Meshram, Assistant Profssor and Head, Department of Marathi compared this event. Gues