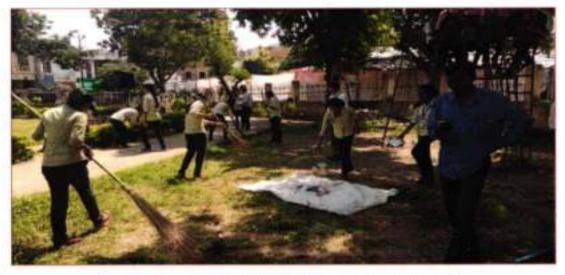

anize such programme in future too for the betterment of the Society. Dr. Reeta Dhandekar, Dr. Sopandeo Pise, Mr. P. M. Gajbhiye, Dr. R. D. Gadewar, Dr. S. G. Rokade, Dr. G. S. Kawale, Mr. N. A. Khandekar, Mr. S. T. Bakhade, Dr. (Mrs.) M. M. Joharapurkar, Mrs. A. M. Duragkar, Mrs. S. D. Kolarkar organized the event successfully.

Swachha Bharat Abhiyan is also conducted at Sevadal Mahila Mahavidyalaya Premises No.2, Girl's Hostel, Narsala, Nagpur on 3<sup>rd</sup> October, 2018. Students of Sevadal Mahila Mahavidyalaya under the guidance of Members of Hostel Committee Dr. (Mrs.) A. S. Dhoble, Mr. S. T. Bakhade, Mr. R. R. Nagpure, Mrs. J. D. Kamble, Dr. (Mrs.) N. A. Tiwad and Mr. N. A. Khandekar. Students clean the playground and surroundings.











NSS Volunteers Cleaning the Garden



Collection of Plastics Bags, chocklate rappers, plastic packets



Volunteers along with NSS team Members collecting the Leaf litters



Climpses of Swachchata Abhiyaan





Swachchata Abhiyaan at Sevedal Mahila Mahavidyalaya Premises 2, Narsala Hostel, Kirti Nagar, Ngp.



**Cleanliness Drive beside Hostel area** 



**Cleanliness Drive beside Hostel area** 







**Students cleaning the Hostel Premises** 



Volunteers and Staff Members participated in the Clealiness Drive

# 4th October, 2018:

# **Essay Competition**

### Topic - Importance of Wildlife Conservation

The College organized "Essay competition" on 4<sup>th</sup> October 2018, the aim of this competition was to involve the college students regarding their views about conservation of biodiversity.

20 students from all fa