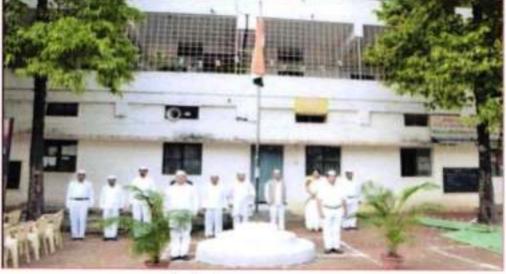

# 10)Inter-University Late Suleman Khan Pathan Guruji Memorial Singing Competition : (20th January 2017)

Ms. Mayuri Bawiskar, B.A.-II and Ms. Dharoshni Burade, B.A.I participated in Inter University Late Suleman Khan Pathan Guruji Memorial Singing Competition organized by Sevadal Mahila Mahavidyalaya, Nagpur on 20 January 2017. Ms. Mayuri Bawiskar won the third prize. The running trophy was also won by the team of Sevadal Mahila Mahavidyalaya.