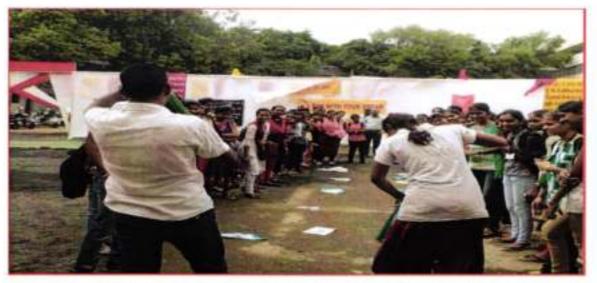

#### 3)Youth Convention (22nd December 2016):

Youth Convention was organized on the topic of "Spirit of Service for Man Making and Nation Building" was organized by Ramkrishna Math, Nagpur on 22<sup>nd</sup>December, 2016 Following students participated in this event.

2)

- Ms. Seema Jenghte, B.A.-II
- Ms. Amrapali Somkuwar, B.A.-II 4)
- Ms. Mayuri Bawiskar, B.A.-II
- Ms. Priya Wani, B.A.-II
- Ms. Jayashri Wangre, B.A.-II
- Ms. Pallavi Bansod, B.A.-II

Principal Sevadal Mahila Mahavidyalaya Umrer Road, Nagpur-9.

65.

Participants during Youth Convention at Ramkrishna Math, Nagpur

Principal Sevadal Mahila Mahavidyalaya Umrer Road, Nagpur-9,