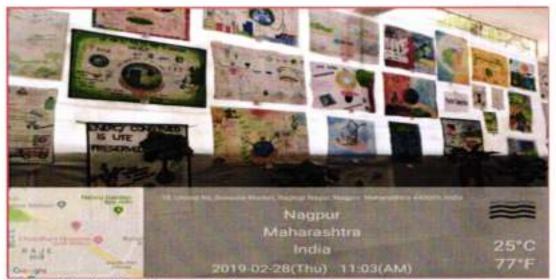

### 11)Inter-Collegiate Poster Competition (8th February 2017):

Ms. Veena Ingale, B.A.I and Ms. Neha Mulik, B.A.III participated in Poster Competition organized by C. P. Berar College, Nagpur. Ms. Neha Mulik won the 2<sup>nd</sup> Prize.