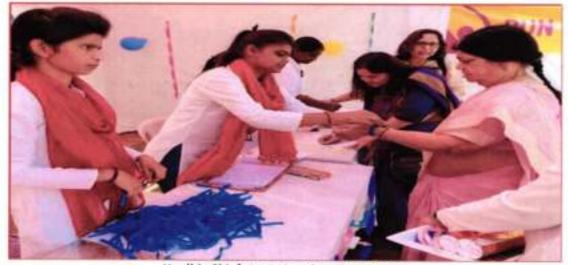

### 12) Inter -Collegiate Mehandi Competition (8th February 2017):

Ms. Simran Bano Sheikh and Ms. Pallavi Raut participated in Inter- Collegiate Mehandi competition organized by C.P.Berar college, Nagpur.

## 13)Inter -Collegiate Rangoli Competition (8th February 2017):

Ms. Veena Ingale and Ms. Pallavi Raut participated in Inter- Collegiate Rangoli competition organized by C.P.Berar college, Nagpur.

(Ms. Reeta M. Dhandekar) Convener, Co-Curricular and Cultural Committee