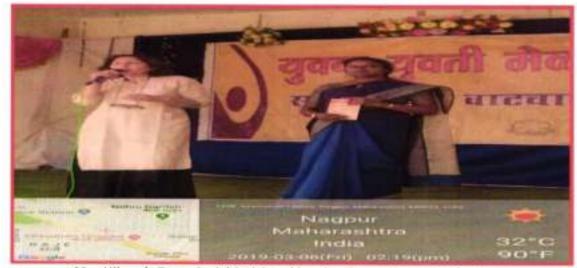

Bi both pioneer in Women's Right



Welcome of the Hon'ble Chief Guest Mrs. Usha Mishra





Welcome of the Hon'ble Principal Prof Pravin Charde Sir



Inauguration by cutting these symbolic thought process



Rubina Patel Madam Addressing the gathering during inauguration





Chairperson of the Programme Shri Sanjay Shende adressing



Hon'ble Chief guest at registration counter



Hon'ble Chief guest visiting stalls and understanging the concept beyond that game





Registration Counter - participants are registering them





The stall of 'Secret of Beauty' - the fecilitator explaining the Concept of real beauty with game





Students visiting various stall and understnding the prejudice thought process of us



Roadside Romiyo- The so called Thought Process of boys regarding girl



Mrs. Ujjawala Tatte, Social Activist addressing the youths on Gender issues





Youths Sharing their thoughts on Feed Back tree stall



**Certificate Distribution to Fecilators and Volunteers** 



Fecilators and Volunteers of Sevadal Mahila mahavidyala, Nagpur



#### 21st March, 2019: World Forest Day

The Department of Environmental Science has organized a Guest lecture on "World Forest Day". The chief guest on this occasion was Dr. Pramod Chaudhari, Ex-Deputy Director, NEERI, Nagpur on Friday, March 29, 2019. He has delivered presentation on "Role of Forest in Environmental Protection" for creating awareness to mark the occasion.

The highlight of his presentation was on the importance of forest conservation and means to protect it. He further highlighted the grave concern over the