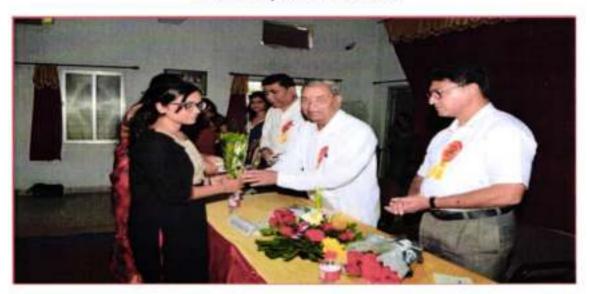

# 10)Inter-University Late Suleman Khan Pathan Guruji Memorial Singing Competition : (20th January 2017)

Ms. Mayuri Bawiskar, B.A.-II and Ms. Dharoshni Burade, B.A.I participated in Inter University Late Suleman Khan Pathan Guruji Memorial Singing Competition organized by Sevadal Mahila Mahavidyalaya, Nagpur on 20 January 2017. Ms. Mayuri Bawiskar won the third prize. The running trophy was also won by the team of Sevadal Mahila Mahavidyalaya.