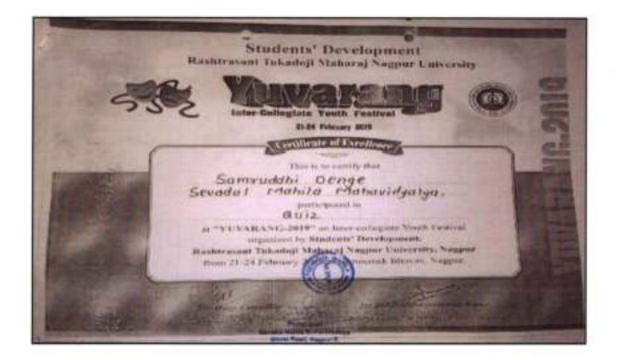

vice freinen ficht ar after stitt. a. Terrety from a good series areas for a monoton land a set affine settinging under surger Beauty when solars and the owner offic Rive and store entraneously family or makes sound investig 2 miles and Station also not well from a ALL THE ART OF thread from Dears water post of spece Students' Development Rashtravant Tirkadoji Mahara] Nagpor University glats Youth Fret 21-24 Tubesary 2018 Contillionate and Assertiguerry This is to could by that Adbha Gher odaka t matile submidentage ning pat Sevended. Cowit" at "NUVARANG-3010" at home-andles in Youth Festival qualitized by Scinikasts' Development, Hashirasani Takadaji Maharaj Nagjue Labersky, Nagjue Dog 23-24 February MRA Mai 0 Principal NAGPUR 54 Sevadai Mahil+ Mahavidyalaya Umrei muss, mighterd.

35440





Participation Certificates of the participants



or Principal Sevadal Mahila Mahavidyalaya

Umrer Road, Nagpur-9.

### 14) Intercollegiate Cultural Event- Group Song Competition:

Ms. Dharoshni Burade, Ms Ashwini Durge, Ms. Nidhi Bhurle, Ms. Sakshi Watkar, Ms. Tejaswini Khodatkar has participated in Group song competition organized by Student Welfare Department, R.T.M. Nagpur University, Nagpur during Cultural Events- Yuvarang 2019 during 21-24 February 2019.

| Dr. Proste (Barth)