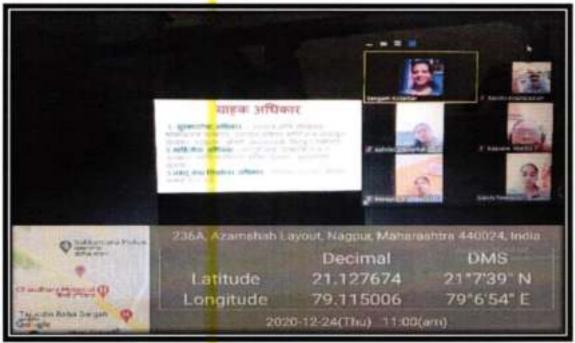

# Sevadal Shikshan Sanstha's Sevadal Mahila Mahavidyalaya

Place for Higher Learning and Research (Research Academy) <u>NAAC RE-ACCREDITED WITH 'A' GRADE</u> Sakkardara Square, Umrer Road, Nagpur-440024