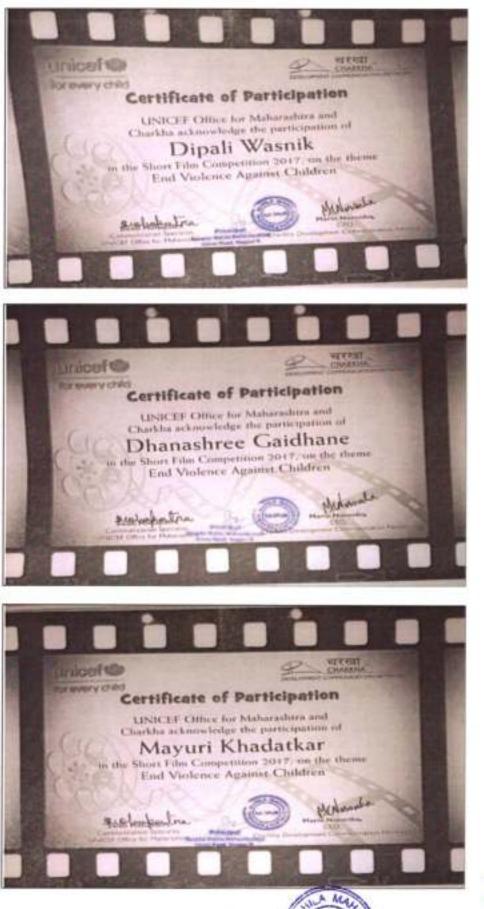

s organized by Charkha development communication and Unicef, Mumbai. The theme for the competition was child abuse, girl abuse and its effect on society. Sevadal Mahila Mahavidyalaya participated in the said competitionat Xavier Institute of Mahapalika Marg, Mumbai. The short film that was made by our students was 'Dupatta' based on gender discrimination in our society. Our short film received third State level prize.Following students prepared the short film : Ms. Uktika Panbude, Ms. Dhanshree Gaidhane, Divya Dehankar, Komal Bachhil, Mayuri Khadatkar and Ms. Dipali Wasnik all from B.Sc. III. Link for the Short film –

https://www.youtube.com/watch?v=EEor8ZjFgZQ





Certificate of 3rd Prize in State Level Short Film festival



Principal Sevadal Mahila Mahavidyalaya Umtur Road, Nagpur-9



Principal

Sevadal Mahila Mahavidyalaya Umrer Road, Nagpur-9.

2

NAGPUR

35.40



# 10) Mono Acting Competition (6th October 2017):

Ms. Uktika Panbude participated in Intercollegiate Mono Acting Competition organized by R.T.M. Nagpur University in Selection Trials for Interuniversity Cultural events.

|      | n and -            |                       | -                      |                | and the second se |
|------|--------------------|-----------------------|------------------------|----------------|------------------------------------------------------------------------------------------------------------------------------------------------------------------------------------------------------------------------------------------------------------------------------------------