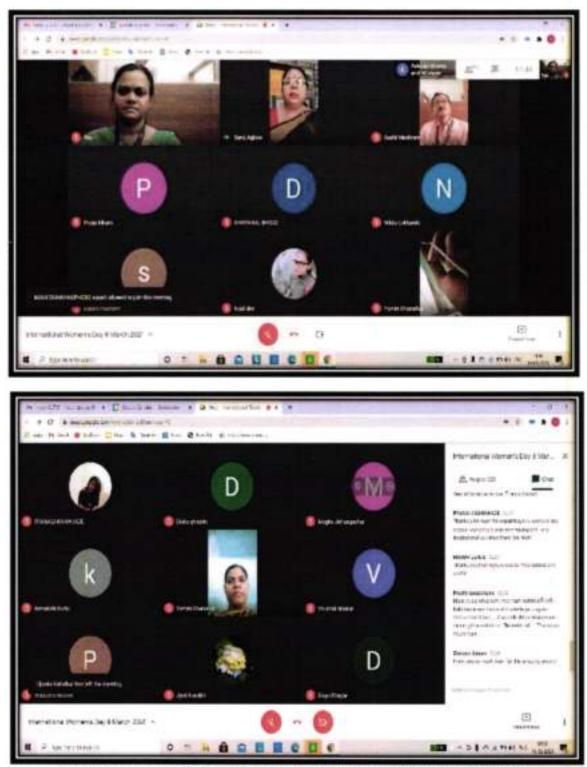

oving very crucial role in the development of women which is very invaluable contribution of Dr. Babasaheb Ambedkar. Presently Indian woman are facing the toughest time mentally and physically, mainly due to unawareness and lack of knowledge of legal and constitutional rights of woman. She congratulates the organizers for such an awareness activity which will be definitely fruitful for the students as well as society. Question answer session received a good response from the audience. This Session was conducted by Dr. Bharti Tapase, Convenor, Alumni Association. At the end of the lecture series Dr. Reeta Dhandekar, Convenor, Cultural committee proposed the vote of thanks.



Dr. Saroj Agalawe Madam addressing the participants



Principal-Sevadal Mahila Mahavidyalaya Umrer Road, Nagpur-9



Participants expressed thanks for organizing such an informative programme



#### 21st March 2021: World Forest Day-

Department of Environmental Science of Sevadal Mahila Mahavidyalaya, organized a virtual presentation on the eve of 'World Forest Day'. Dr. P.R.Chaudhary, Ex- Deputy directore, CSIR-NEERI was a Guest speaker. Dr. Pramod Chaoudhari highlighted the role of the forest for sustainability to support the theme Forest Restoration: A Path of Recovery and well-being. Dr. P.N.Charde, Principal presided over the function. The programme was coordinated by Dr. Pravin Meshram, HOD, Department of Environmental Science, Dr. Bharati Tapase, Assistant Professor did the compering and also proposed the vote of thanks. Students of M.Sc.Environmental Science were present in this online sessio