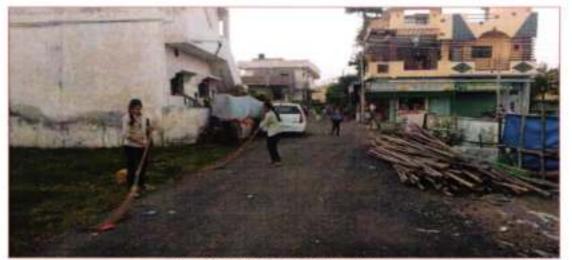

, Mrs. S. D. Kolarkar organized the event successfully.

Swachha Bharat Abhiyan is also conducted at Sevadal Mahila Mahavidyalaya Premises No.2, Girl's Hostel, Narsala, Nagpur on 3<sup>rd</sup> October, 2018. Students of Sevadal Mahila Mahavidyalaya under the guidance of Members of Hostel Committee Dr. (Mrs.) A. S. Dhoble, Mr. S. T. Bakhade, Mr. R. R. Nagpure, Mrs. J. D. Kamble, Dr. (Mrs.) N. A. Tiwad and Mr. N. A. Khandekar. Students clean the playground and surroundings.











NSS Volunteers Cleaning the Garden



Collection of Plastics Bags, chocklate rappers, plastic packets



Volunteers along with NSS team Members collecting the Leaf litters



Climpses of Swachchata Abhiyaan





Swachchata Abhiyaan at Sevedal Mahila Mahavidyalaya Premises 2, Narsala Hostel, Kirti Nagar, Ngp.



**Cleanliness Drive beside Hostel area** 



**Cleanliness Drive beside Hostel area** 







**Students cleaning the Hostel Premises** 



Volunteers and Staff Members participated in the Clealiness Drive

# 4th October, 2018:

# **Essay Competition**

### Topic - Importance of Wildlife Conservation

The College organized "Essay competition" on 4<sup>th</sup> October 2018, the aim of this competition was to involve the college students regarding their views about conservation of biodiversity.

20 students from all faculties were participated in this competition and winners were selected by the Judge. Dr. Sopandeo Pise, Associate Professor, Department of Marathi



worked as a judge for this competition and following students were declared as the winner of the competition.

- 1) Ms. Ruch