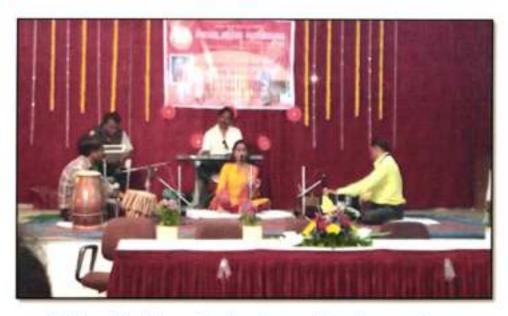

Control                                                                                                                                                                  |                 |
| अवगोग करण्यात के आहे की कु मनुरी आवीश्वर, दोवाइस महिला मश्विमलय, लागहर कांगे<br>विवादण अहिला नहाविसालय, जागाहर की आधानित का नुवैनाजवारी कराण चुरुओ प्रमुधे संसोध स्थापन क्ष्योंक | ANTING          |
| ter de les fanges anna en le andre servis anna en le anna                                                                 | HANNESS HANNESS |
|                                                                                                                                                                                  |                 |



Principal, Sevadal Malfills Mahavidyalaya Umrer Rood, Nappur-9.



Ms. Mayuri Bawiskar performing the song during the competition



Ms. Tejaswini Khodakar receiving the First Prize

# 19) Intercollegiate Rangoli Competition:

Ms. Monali Giradkar and Ms. Rashmi Sakharkar both from B.Sc. Home Sci. Sem.IV and Ms. Vaishnavi Vaidya, B.A. Sem II participated in the Intercollegiate Rangoli Competition organized by R.S. Mundle Dharampeth Arts and Commerce College, Nagpur on 16<sup>th</sup> January 2020.



Principal Sevadal Mahila Mahavidyalaya Umrer Road, Negpur-9.

# 20) Intercollegiate Singing Competition:

Ms. Tejaswini Khodatkar, B.A. Sem IV and Ms. Mayuri Bawiskar B.A Sem II participated in the Intercollegiate Singing Competition organized by R.S. Mundle Dharampeth Arts and Commerce College, Nagpur on 28<sup>th</sup> January 2020.

# 21) Intercollegiate