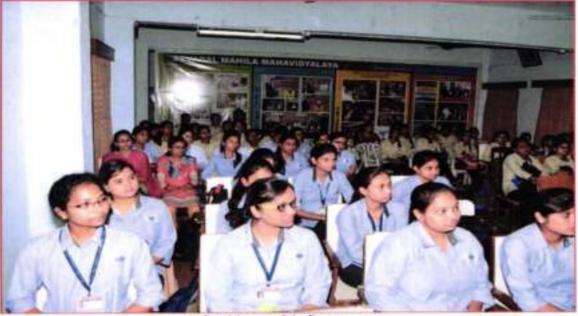

#### 3)Youth Convention (22nd December 2016):

Youth Convention was organized on the topic of "Spirit of Service for Man Making and Nation Building" was organized by Ramkrishna Math, Nagpur on 22<sup>nd</sup>December, 2016 Following students participated in this event.

2)

- Ms. Seema Jenghte, B.A.-II
- Ms. Amrapali Somkuwar, B.A.-II 4)
- Ms. Mayuri Bawiskar, B.A.-II
- Ms. Priya Wani, B.A.-II
- Ms. Jayashri Wangre, B.A.-II
- Ms. Pallavi Bansod, B.A.-II

Principal Sevadal Mahila Mahavidyalaya Umrer Road, Nagpur-9.

65.

Participants during Youth Convention at Ramkrishna Math, Nagpur

Principal Sevadal Mahila Mahavidyalaya Umrer Road, Nagpur-9,