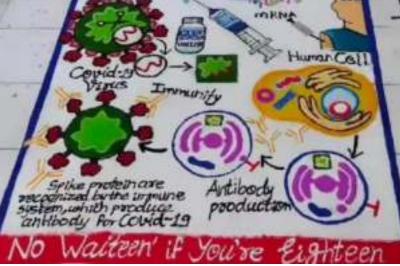

Life                   |              |  |
| Battle with the Bugs                   |              |  |
| Healing the Ozone Layer                |              |  |
| Protection of Earth from Harmful U     | V Rays       |  |
| Importance of Haemoglobin              |              |  |
| Aspiration                             |              |  |
| Donation of Organs to Save L           | fe           |  |
| Titrimetric Estimation                 |              |  |
|                                        |              |  |

Hon'ble Principal Sir praised the efforts made by students in preparing the Scientific Rangolis and appreciated them for their participation.



**Students making Rangolis** 



Hon'ble Principal Sir visualizing all the Rangolis





Judges evaluating the Rangolis





**Rangolis made by Students** 

The prizes were given to the winners of Scientific Rangoli Competition. Ms. Isha Nakshane (BSc. III) and Group made rangoli on the topic "Battle with the Bugs" (Immunology) and recieved First Prize. Ms. Sakshi Muppidwar and Group (BSc. III) recieved Second Prize for the topic "mRNA Vaccine". Ms. Sonu Deshmukh, Bhumika Khope and group recieved Third Prize for making rangoli on the topic "Say No to Plastic".



Ms. Sonu Deshmukh, Bhumika Khope and group recieiving Third Prize

The members of Science Association and Co-curricular and Cultural committee worked hard for organizing the competition.

## 8<sup>th</sup> march 2022: Report on International Women's Day -

Every year 8<sup>th</sup> March is celebrated as International Women's Day all over the world. I