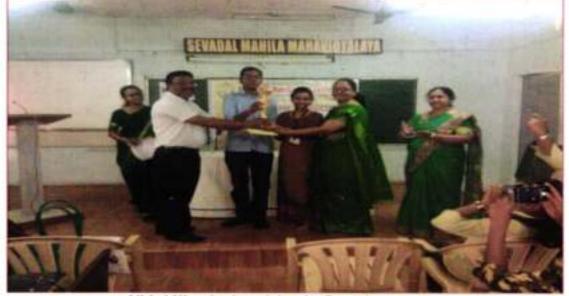

adal Mahila Mahavidyalaya, Nagpur. B.Sc.-III (Sem-VI)

## 5. Running Trophy : Shivaji Science College, Nagpur.

#### Vishal Kharajwar and Shruti Agrawal

Judge

### :- 1. Dr. Amruta Gokhale-Bhuskute Assistant Professor, Dept.of Psychology, Shrimati Binazani Mahila Mahavidyalaya, Nagpur.

 Shri. Jayendra Pendse, Assistant Professor, Dept. of Sociology, Sevadal Mahila Mahavidyalaya, Nagpur.

<u>Convener</u> :- Dr. Ms. Reeta Dhandekar, Assistant Professor, Dept.of Political Science, Sevadal Mahila Mahavidyalaya, Nagpur.

Member :- Mrs. Arti M. Duragkar, Assistant Professor, Dept.of Chemistry, Sevadal Mahila Mahavidyalaya, Nagpur.



# **Glimpses of Intercollegiate Debate Competition**













Ms. Vishakha Ganorkar receiving the IIIrd Prize



Mast. Karan Parikh receiving the IInd prize



Vishal Kharajwal receiving the first prize



#### **INTER-COLLEGIATE POSTER COMPETITION-2019**

On the occasion of science day, the college had organize inter collegiate poster competition on dated 28<sup>th</sup> February 2019. The topic for poster competition was "Ways and Means of Energy Conservation" to inculcate the importance and necessity of energy conservation for today and tomorrow. The aim of this competition was to involve the college and inter collegiate students regarding awareness in the conservation, need and importance of energy for better future. Dr. Mrs. Zeenat Kashmiri, Asst. professor, department of Zoology, Sindhu Mahavidyalay, Nagpur was a Judge for this competition.

In Poster competition total 35 participants from different colleges and from various streams were