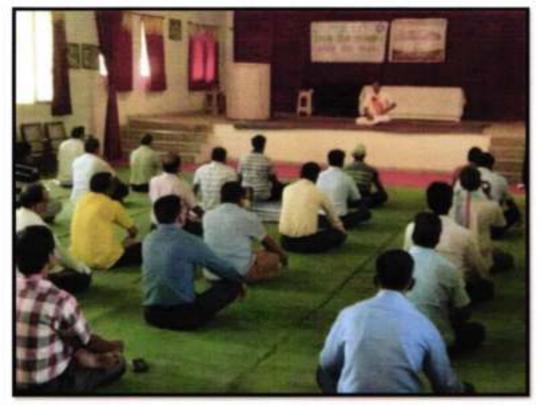

utores<br>autores<br>autores<br>autores<br>autores<br>autores<br>autores<br>autores<br>autores<br>autores<br>autores<br>autores<br>autores<br>autores<br>autores<br>autores<br>autores<br>autores<br>autores<br>autores<br>autores<br>autores<br>autores<br>autores<br>autores<br>autores<br>autores<br>autores<br>autores<br>autores<br>autores<br>autores<br>autores<br>autores<br>autores<br>autores<br>autores<br>autores<br>autores<br>autores<br>autores<br>autores<br>autores<br>autores<br>autores<br>autores<br>autores<br>autores<br>autores<br>autores<br>autores<br>autores<br>autores<br>autores<br>autores<br>autores<br>autores<br>autores<br>autores<br>autores<br>autores<br>autores<br>autores<br>autores<br>autores<br>autores<br>auto |  |  |  |  |

Appreciation letter for conducting the Yoga session





Yoga Trainer Shri Sudam Gadhave conducting the session



#### Participante performing the Yoga



4 | Page

#### 1<sup>st</sup> July 2019: Late General Mancharsha Awari Smruti Din and Late Shri Sulemankhan Pathan Jayanti Din

Late Shree General Mancharshaw Aavari's 45th Punyatithi and Late Shree Suleman Khan Pathan Guruji's Birth Centenary was jointly celebrated on 1st July 2019 in Sevadal Auditorium. Hon'ble Shri, Vasantrao Purke, Former Education Minister, Maharashtra State was the chief guest of the function. Hon'ble Shri. Nilesh Bharne, Deputy Commissioner of Police, Nagpur was the guest of honour on this occassion.. Hon'ble Shri Keshaoraoji Shende, Former President, Sevadal Education Society, Hon'ble Shri, Yadavrao Devgade, Former MLA, Hon'ble Shri Dhanrajaji Kumbhare, Former MLA,