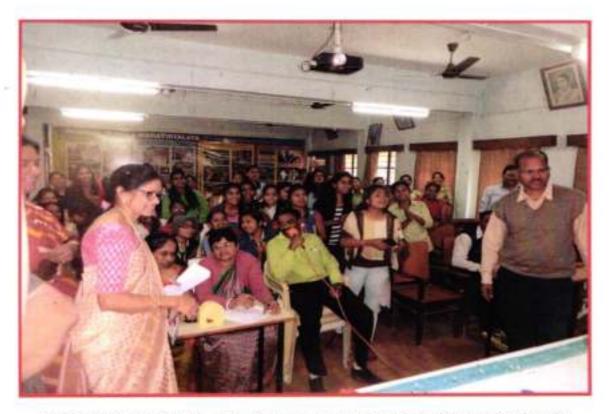

# 10)Inter-University Late Suleman Khan Pathan Guruji Memorial Singing Competition : (20th January 2017)

Ms. Mayuri Bawiskar, B.A.-II and Ms. Dharoshni Burade, B.A.I participated in Inter University Late Suleman Khan Pathan Guruji Memorial Singing Competition organized by Sevadal Mahila Mahavidyalaya, Nagpur on 20 January 2017. Ms. Mayuri Bawiskar won the third prize. The running trophy was also won by the team of Sevadal Mahila Mahavidyalaya.