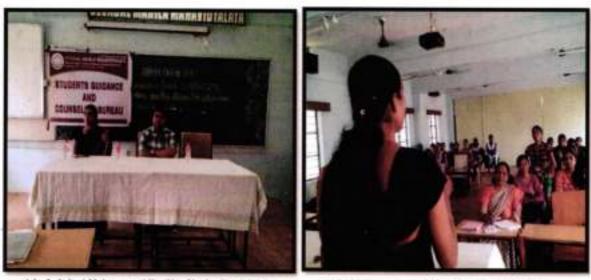

elated Laws specially article n0 14, 15, 16, 17, 18 in the constitution. She also told that gender discrimination is a major issue in Indian Society as it is basically a male dominated society. The glory of modern Indian women continues to enlighten the world in every field. Despite of all glory and sacrifice the women in India are still treated as second class citizen. The stories of female torture, rape, bride-burning and many more are heart even today. She explained that the solution of this problem is deeply rooted in our psychic. She insisted on to bring change in the mentality of the society and to give and equal opportunity to become stronger and powerful as the laws only could not bring changes. All the participants made the workshop successful with their overwhelming response.





Adv. Lakshmi Malewar and Dr. Pise Sir sharing the dais

Adv. Malewar madam addressing the participants



# 29th August, 2016: National Sports Day

National Sports Day was celebrated on 29th August, 2016. A Guest Lecture on the topic of "Participation and Contribution of Indian Sports women in Olympic Games" was jointly organized by Cultural Committee and Physical Education Department at 11.00 am. Hon'ble Dr. Lalita Punaiyya, Head, Department of Physical Education, Yashoda Girl's College, Nagpur was invited for the lecture. She explained the role of sport in physical and mental health. She insisted on playing the outdoor games. She told about various Indian sports women and their success stories in Olympic games. She shared valuable information about the job opportunities as a player in