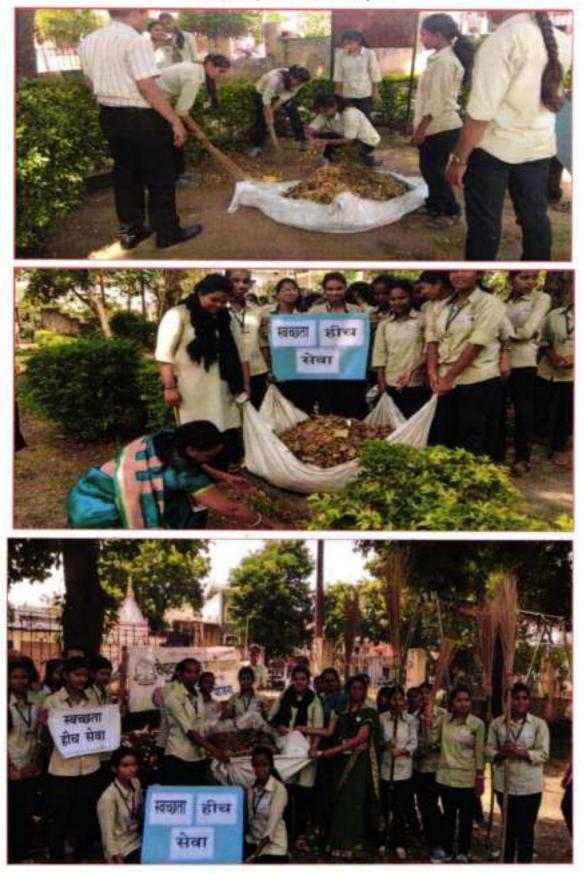

. S. Kawale, Mr. N. A. Khandekar, Mr. S. T. Bakhade, Dr. (Mrs.) M. M. Joharapurkar, Mrs. A. M. Duragkar, Mrs. S. D. Kolarkar organized the event successfully.

Swachha Bharat Abhiyan is also conducted at Sevadal Mahila Mahavidyalaya Premises No.2, Girl's Hostel, Narsala, Nagpur on 3<sup>rd</sup> October, 2018. Students of Sevadal Mahila Mahavidyalaya under the guidance of Members of Hostel Committee Dr. (Mrs.) A. S. Dhoble, Mr. S. T. Bakhade, Mr. R. R. Nagpure, Mrs. J. D. Kamble, Dr. (Mrs.) N. A. Tiwad and Mr. N. A. Khandekar. Students clean the playground and surroundings.











NSS Volunteers Cleaning the Garden



Collection of Plastics Bags, chocklate rappers, plastic packets



Volunteers along with NSS team Members collecting the Leaf litters



Climpses of Swachchata Abhiyaan





Swachchata Abhiyaan at Sevedal Mahila Mahavidyalaya Premises 2, Narsala Hostel, Kirti Nagar, Ngp.



**Cleanliness Drive beside Hostel area** 



**Cleanliness Drive beside Hostel area** 







**Students cleaning the Hostel Premises** 



Volunteers and Staff Members participated in the Clealiness Drive

# 4th October, 2018:

# **Essay Competition**

### Topic - Importance of Wildlife Conservation

The College organized "Essay competition" on 4<sup>th</sup> October 2018, the aim of this competition was to involve the college students regarding their views about conservation of biodiversity.

20 students from all faculties were participated in this competition and winners were selected by the Judge. Dr. Sopandeo Pise, Associate Professor, Department of Marathi



worked as a judge for