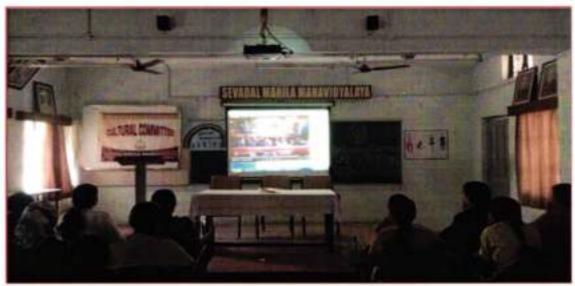

tar Aamir khan was shown. That programme covered the every aspect of disabled person's life in todays era. The problem in their day today life, the social scenario, their constitutional rights and the present status all these aspects were highlighted in that episode. Later students discussed this issue through group discussion. Some students prepared a posters on the topic of disability. This programme was helpful to understand the struggle of disabled person in this world. It also proved beneficial in creating awarenss about their rights and rasing sensitivity towards them. Hon'ble Principal address the gathering. Dr. Reeta Dhandekar, Convenor, cultural committee compared the programme and also proposed the vote of thanks.

014012 awarden manteret 1100 -----------

Directions received





Awareness Programme on Rights of Disables persons



Hon'ble Principal Sir and other participants watching the awareness vedio



Group leaders presentaing their views after the Group discussion on 'How I Can Help?'



## 10th December, 2018: Human Rights Day

On the occasion of International Human Rights Day- 10th December, Prof. Reeta Dhandekar, convenor Cultural Committee and Head, department of Political Science participated in the quiz competition organized by India Peace Centre, Nagpur as a part of MOU signed between Department of Political Science of Sevadal Mahila Mahavidyalaya, Nagpur and India Peace Centre, Nagpur. Three students from Sevadal Mahila Mahavidyalaya participated in this programme. Certificates were given to all the participants for their valuable participation. Th