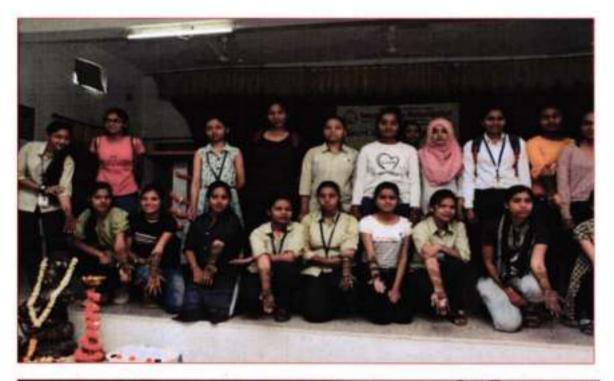

### 12) Inter -Collegiate Mehandi Competition (8th February 2017):

Ms. Simran Bano Sheikh and Ms. Pallavi Raut participated in Inter- Collegiate Mehandi competition organized by C.P.Berar college, Nagpur.