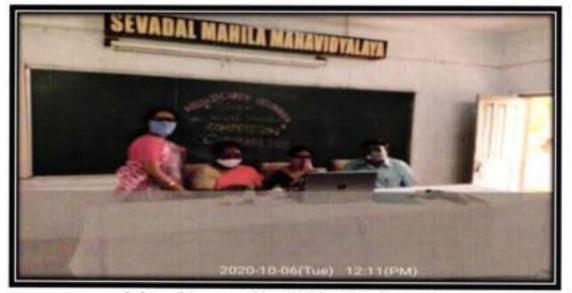

. Meshram, B.A. I



Principal Sevadal Mahila Mahavidyalaya Umrer Road, Nagpur 9,

#### Online Slogan Competition dated 4th October, 2020

College has organized 'Slogan competition' on dated 4<sup>th</sup> October 2020 on the topic, "Wildlife Conservation" and aim of this competition was to involve the college students to aware about the wild life conservation. In this above said activity, 54 students from Science, Arts & Home Science faculties were participated and the best ones were selected as the winners, by the judge of this competition.

Judges: - 1. Dr. (Mrs.) H. A. Padole, Assistant Professor, Department of Textile and Clothing 2. Dr. S.V. Pise, Associate Professor, Department of Marathi



Dr.(Mrs.)Tapase madam welcoming the Judge Dr.(Mrs.) H.A.Padole Madam and Dr. S.V. Pise Sir



Judges of the competitions judging the online entries



Principal Sevadal Mahila Mahavidyalaya Umrer Road, Nagpur-9. The three winners selected from the Slogans, are listed as follows.

- 1 Ku. Pragati Ladse, B.Sc.-III Semester-V
- 2. Ku. Vaishnavi Bagal B.A -II, Semester -III
- 3 Ku. Monali Giradkar, B.Sc. (Home Science) Semester-III



Ku.Pragati Ladse (1st)



NAGPUR A

Several Manila Mahavidy.Maya Umrer Road, Wageurst.

Save animals because they are only one Who love tauly without any kind of Selfish intention and humans are one who don't love Without Selfish Intention.

Ku. Monali Giradkar (3nd)

#### Members of Competition:-

1. Dr. (Mrs.) B.S. Tapase

2. Dr. (Mrs.) A. R. Ratkanthiwar

3. Mr. J. K. Pendse

List of Participants: Science Faculty:

| Name of Students     | Year