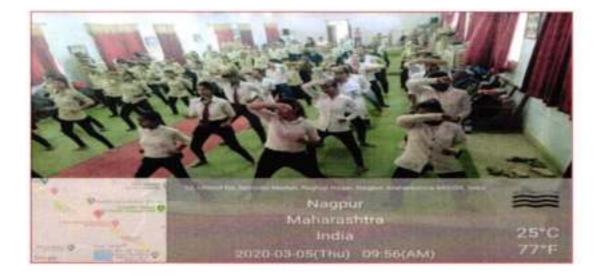

# Report on Participation of the Students in Inter-Collegiate Cultural Events Session: 2016-2017

Intercollegiate competitions are the platform for the students to show their talents and skills. Sevadal Mahila Mahavidyalaya, Nagpur not only encourages the students to participate in various intercollegiate events/competitions but also help them by providing the participation fess or necessary fund for the props as per the need of the event. In the session 2016-2017 students participated in various inter-collegiate competitions and also won prizes. The details about events are as follows: