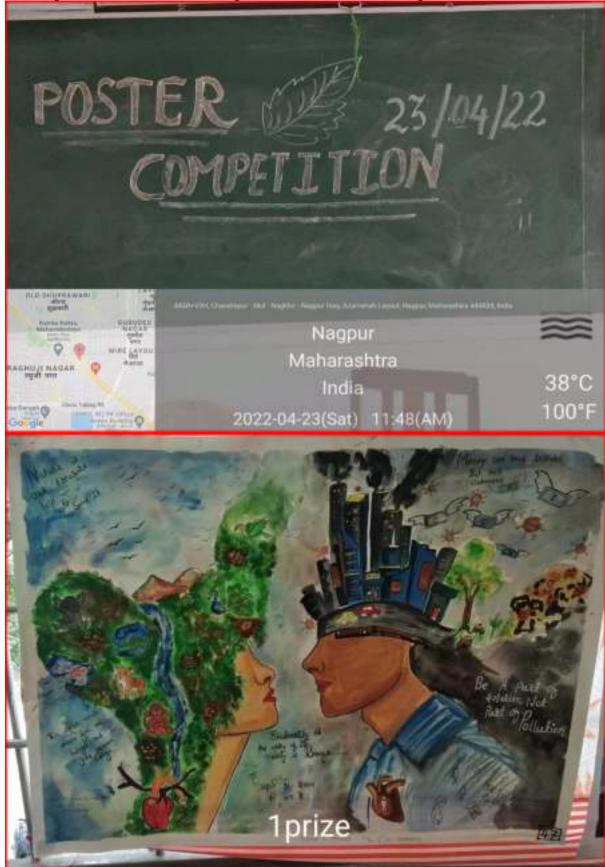

Falguni A. Ratudi     | Social Science     | 7972871249 |
| 26.  | Minal Bhajipale       | Science            | 7666706540 |
| 27.  | Vaishanavi D. Vaidya  | Science            |            |

## **Results and Winners of Photography Competition:-**

First Prize- Ms. Twinkle Arora, M.Sc. Zoology 4<sup>th</sup> Sem, Sevadal Mahila Mahavidyalaya, Nagpur

Second Prize – Ms. Vedanti Chunchuwar, B.Sc.Sem-2 (PCM) Sevadal Mahila Mahavidyalaya, Nagpur

Third Prize- Ms.Avantika Chawde, B.Sc. Home Science Sem-2 (PCM) Sevadal Mahila Mahavidyalaya, Nagpur



#### SOME PHOTOGRAPHS OF PHOTOGRAPHY COMPETITION:



**Display of the Competition** 





Judges evaluating the competition entries.

23<sup>rd</sup> April 2022 :Karaoke Singing Competition 11.00am – 12.30pm.



Participants performing the songs



23<sup>rd</sup> April 2022 : Poster Competition: 12 noon- 1.00 pm.

1<sup>st</sup> Prize Winner Poster



2<sup>nd</sup> Prize Winner Poster



3<sup>rd</sup> Prize Winner Poster



Judges Evaluating the posters





Judges are observation the Posters

23<sup>rd</sup> April 2022 : Dance and Drama Competition :1.00 pm- 4.00pm. Glimpses of Dance Competition : (Solo And Group Dance)



"Hum Sab Ek hai"- Performance on Unity in Diversity of Indian Culture



Solo Dance performance



Traditional folk dance Lawani Performance



Punjabi Bhangada- Group Dance Performance





Maharashtra Folk Dance- Lawani

#### Late Shree Suleman Khan Pathan Guruji Smruti Din : 29th April 2022.

Late Shree Suleman Khan Pathan Guruji Smruti Din was celebrated on 29<sup>th</sup> april 2020.Shri RamGovind Khobra