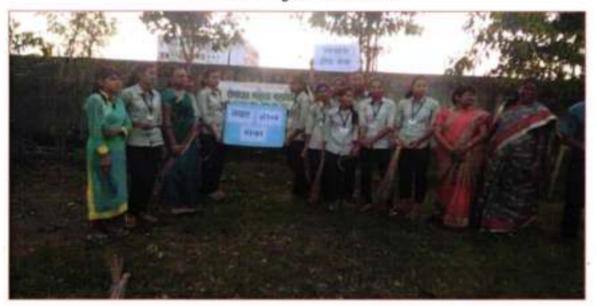

65.

Participants during Youth Convention at Ramkrishna Math, Nagpur

Principal Sevadal Mahila Mahavidyalaya Umrer Road, Nagpur-9,