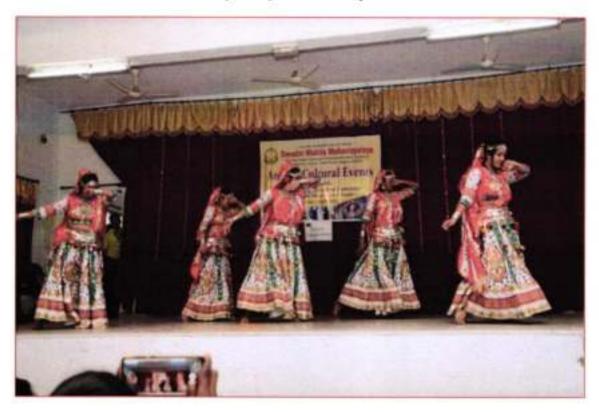

| dar event should submit the repo                                                                                                                                                               | a ale         |

Notice of the programme



Principal Sevadal Mahila Mahavidyalaya Umrer Roed, Nagpur-9

### 28th February 2020: Following competitions were held

- 1. Rangoli Competition -
- 2. Mehendi Competition -
- 3. Best From Waste :

29th February 2020: Following competitions were held

- 1. One Minute Show
- 2. Dance And Drama (Solo and Group)







Principal Sevadal Mahila Mahavidyalaya 68 | P.a.g.e Ummi Filidd, Magnus fi



**Best From Waste Competition** 





Principal Sevadal Mahila Mahavidyalaya Umret Road, Nagpur-9.

Glimpses of dance competition







Principal Sevadal Mahila Mahavidyalaya Umrer Road, Nagpur-9.



Sevadal Mahita Mahavidyalaya Umzer Road, Nagpur-9. ž 35, 1P

뉬





Principal Sevadal Mohile Mohevidyalaya Umrer Rozd, Nagpur-9.



| SEVADAL MAHILA M                                                  | AHAVIDYALAYA                             |
|-------------------------------------------------------------------|------------------------------------------|
| Place for Higher Loarning & Verse<br>Benanters Closes, University | eich (Research Academy)                  |
| Loost and adapted of the State Protocol of                        |                                          |
| Certitus                                                          |                                          |
| This is to certify that, Ms