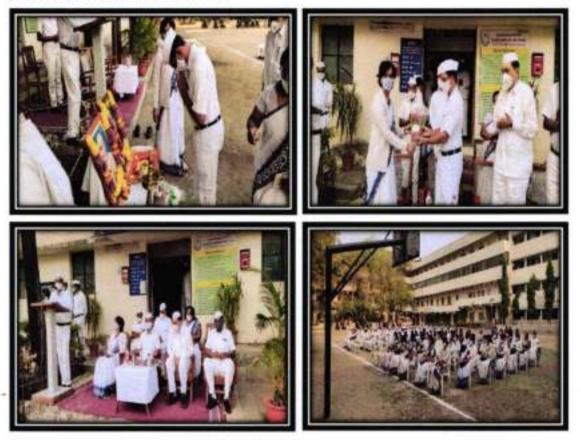

# Sevadal Shikshan Sanstha's Sevadal Mahila Mahavidyalaya

Place for Higher Learning and Research (Research Academy) <u>NAAC RE-ACCREDITED WITH 'A' GRADE</u> Sakkardara Square, Umrer Road, Nagpur-440024