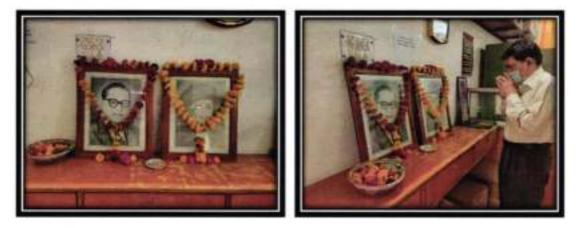

l programme was organized. Only few staff members and non-teaching staff was present on this occasion. Mahatma Phule, an Indian social activist, thinker, anti-caste social reformer and writer. His work extended to many fields, including eradication of untouchability and the caste system and for his efforts in educating women and lower caste people. Dr. Bhimrao Ramji Ambedkar, the Principal architect of the Constitution of India, the biggest and most complex constitution in the world. Due to which he is known as the Father of the Indian Constitution. On the occasion of Mahatma Fule Jayanti and Babasaheb Ambedkar Jayanti, tributes were paid by the institution. Hon'ble Principal Prof. Pravin Charde Sir and the teaching, non-teaching staff paid their tribute to these legendary personalities.



Hon'ble Principal Sir paying the tribute to both the legends



Staff Members paying their tribute

Sevadal Mahlia alanavidyalaya Umrer Road, Nagpur-9.

#### Late Shree Suleman Khan Pathan Guruji Smruti Din : 29th April 2021.

Late Shree Suleman Khan Pathan Guruji Smruti Din was celebrated on 29<sup>th</sup> april 2020. Due to COVID-19 Restrictions any formal programme was not organized. Only Few Memebrs of the Non Teaching staff were present in the office of Sevadal Education Society. Hon'ble President Shri Sanjayji Shende, President, Sevadal Education Society was present on this ocassion. Floral tribute was offered by all.



Founder of Sevadal Education Society Late Shri Suleman Khan Pathan Guruji



Hon'ble President and non-teaching staff paying the tribute

Dr. Recta M. Dhandekar