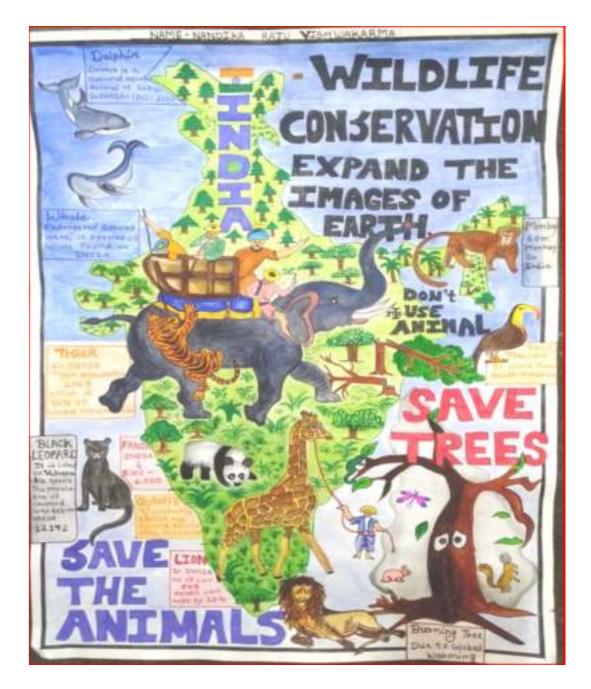

# Sevadal Shikshan Sanstha's Sevadal Mahila Mahavidyalaya

Place for Higher Learning and Research (Research Academy) <u>NAAC RE-ACCREDITED WITH 'A' GRADE</u> Sakkardara Square, Umrer Road, Nagpur-440024