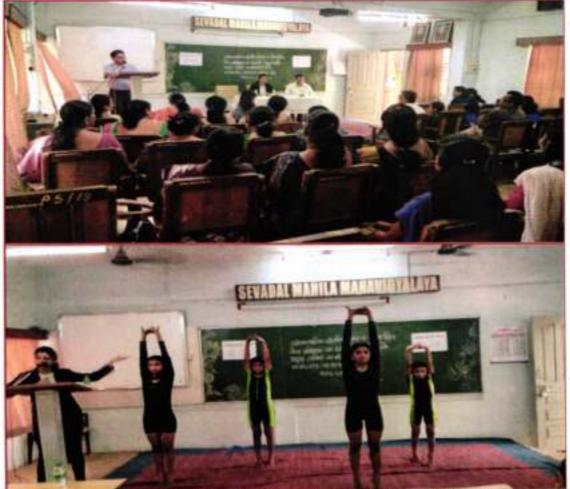

#### 3)Youth Convention (22nd December 2016):

Youth Convention was organized on the topic of "Spirit of Service for Man Making and Nation Building" was organized by Ramkrishna Math, Nagpur on 22<sup>nd</sup>December, 2016 Following students participated in this event.

2)

- Ms. Seema Jenghte, B.A.-II
- Ms. Amrapali Somkuwar, B.A.-II 4)
- Ms. Mayuri Bawiskar, B.A.-II
- Ms. Priya Wani, B.A.-II
- Ms. Jayashri Wangre, B.A.-II
- Ms. Pallavi Bansod, B.A.-II

Principal Sevadal Mahila Mahavidyalaya Umrer Road, Nagpur-9.

65.

Participants during Youth Convention at Ramkrishna Math, Nagpur

Principal Sevadal Mahila Mahavidyalaya Umrer Road, Nagpur-9,