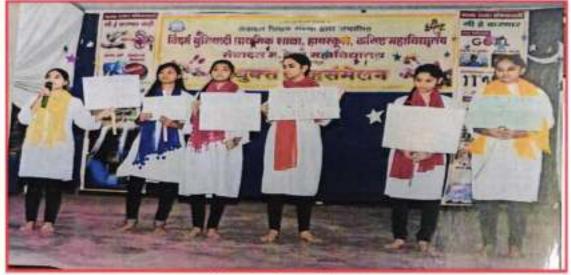

mpetition



### Best from Waste -

**Total Participants : 28** 

Winners : 1<sup>st</sup> Ms. Sakshi Watkar, B.A.sem II B.Sc.(H.Sci)Sem IV 2<sup>nd</sup> Ms. Divesha Moundekar, B.Sc.(H.Sci)Sem IV 3<sup>rd</sup> Ms. Ms. Taslima Kousar B.Sc.sem II



Articles made by participants for Best from Waste



Display of beautiful and innovative Articles made by participated



#### Drama / Dance Competition : 5.00pm - 6.30pm Total 28 dances (group and solo) were performed by the students. Winners : Group Dance - 1st Ms. Komal Hatwar and group 2<sup>nd</sup> Ms. Neha Vaidya and group 3rd Ms. Nikita Yenguntwar & group (Nirbhaya)

Solo Dance - 1st Ms. Ankita Bhamratkar, B.Sc.(H.Sci)Sem II

2nd Ms. Tejaswini Kamble, B.A.sem IV

3rd Ms. Trupti Wakde, B.A.sem II



Outstanding folk Dance performance





**Skit on Environment Issues** 





Skit based on Nirbhaya incident - 'No More Nirbhaya



4<sup>th</sup> January 2018 : Lunch for all the staff members as well as Students was arranged on the last day of Annual Cultural Events. Certificates were distributed to all the winners of different competition.

#### 29th January 2018: Formation of Students Council and Secretary Election:

As per the notification received from from R.T.M. Nagpur University, Nagpur Students Council was formed on 22nd January 2018 and Secretary Election were held on 29<sup>th</sup> January 2018. Ms. Shraddha Atote, M.Sc(Env. Sci.)-II was unanimously elected as Secretary to Students Council. Hon'ble Principal congratulated the Secretary and Members of Students Council.



Formation Students' Council and Secretary e