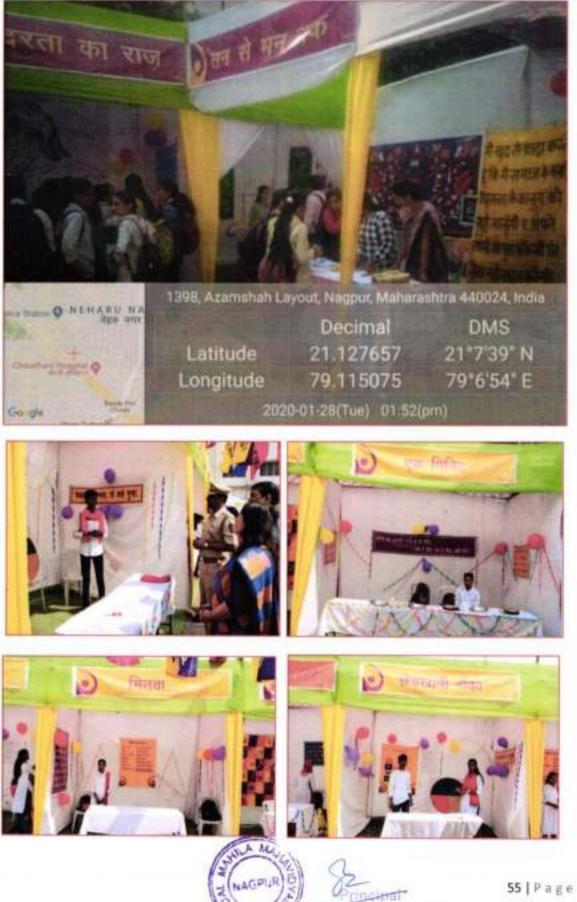

्या w) at. en all. mit, grund-um famaren catesten - 12(+1) ante भी ठी. मु. आर. एम. पांचेफर, ममन्यभव-महाविधालमीन सांस्कृतिक अधित- दि-Notice of the programme

364

NAGPUR Sevadal Brincipal idyalaya 51 | P a g e Sevalal distributanti havkiyalaya Umrer Read, Nagpur-9



Inaugeration Ceremony of Gender Youth Fest



Youth Fest Pendal entrance gate in the College ground



Principal Sevadal Mahille Mahavidyalaya Umrer Road, Nagpur-9,



Chief guest Shri Dhananjay Tambekar cutting the ribbon



Dignitaries visiting the stall and interacting with the facilators about the concept



Principal Sevadai Mahar Mahavidyalaya Umrer Road, Nagpur-9,



Shri Ajit Singh, In-charge, Sakkardara Police Station and Principal Dr. Pravin Charde observing the Fest



Registration counter



Glimpses of the event:



evadel Malifiz Mahazidyalaya Umrer Road, Rogpun-B.



Participants enjoying the Fest



Participants participating in Games



Stall of Understanding the Real Beauty of women



Feedback stall



Participants of the college



#### Annual Cultural Events - 27th Feb to 29th Feb 2020

#### Intercollegiate Competitions :

#### Intercollegiate Folk Dance Competition- 27th February, 2020:

An Inter -Collegiate Indian Folk Dance Competition was organized on 27th February 2020 by the Co-Curricular and Cultural Committee of the college in association with Lions club of Nagpur Legend on account of Marathi Bhasha Din. The competition was organized in Sevadal Auditorium, each participating team was allotted 10 minutes to give their performance. The Judges of the competition were Mrs. Shivani S. Sav