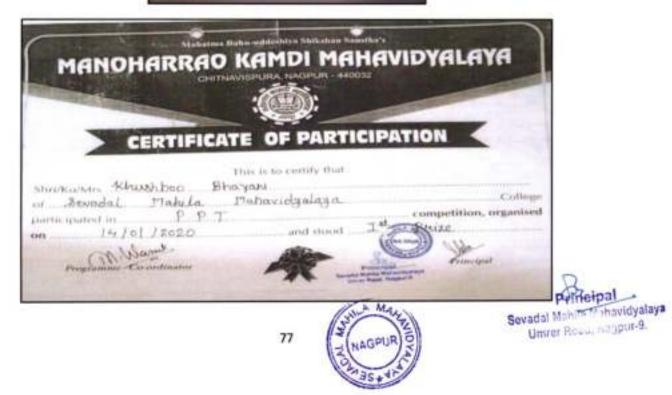

:

Ms. Khushbu Bayani B.Sc. Sem.V participated in the Intercollegiate PowerPoint Presentation Competition organized by Manoharrao Kamdi College, Nagpur on 14<sup>th</sup> January 2020 and won the first Prize. Prof. Pravin Charde, Principal of the college Congratulating Ms. Khushbu Bayani on receiving the 1<sup>st</sup> Prize.

सेवादन महिना महाविद्यालय \*\*\*\*\* at mark states and spinster the stated with areastureds exists 4000.00 start the a split row while this short into the start costs whethe loose inclusions upon which which and -11 22 -14 ward store 1.200.000 2 11 20 THE R. Man. deal al And A. Spinst West 1 271 107 WILLIAM MALES. 61.6 a most at World other No. -1000 004 Alter & Marrie -B to B children allowed at 1 and 1 340 M were some building of soften much and maker from arent.



# 12) Intercollegiate Essay Competition:

Ms. Payal Bhagat B.Sc. Sem.V, Ms. Sonu Kalambe and Ms. Vaishnavi Yande participated in the Intercollegiate essay Competition organized by Manoharrao Kamdi College, Nagpur on 13 January 2020.

| MANUMAR         | RAO KAMDI MAH