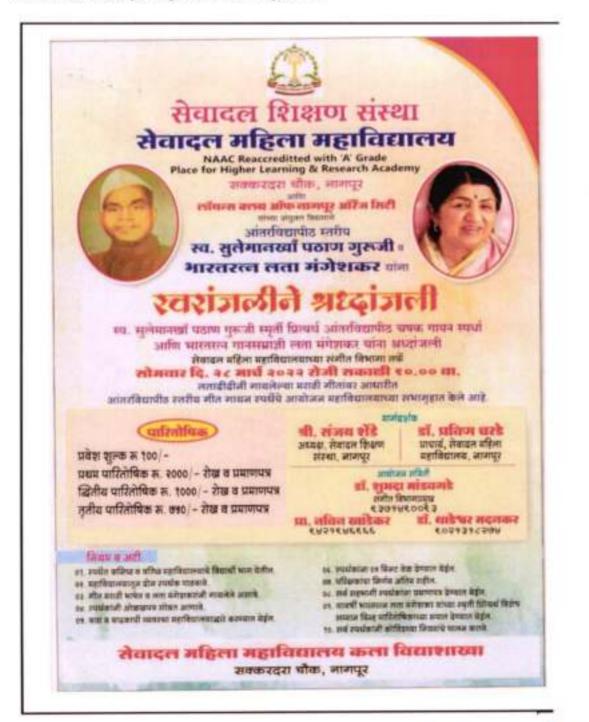

# 10)Inter-University Late Suleman Khan Pathan Guruji Memorial Singing Competition : (20th January 2017)

Ms. Mayuri Bawiskar, B.A.-II and Ms. Dharoshni Burade, B.A.I participated in Inter University Late Suleman Khan Pathan Guruji Memorial Singing Competition organized by Sevadal Mahila Mahavidyalaya, Nagpur on 20 January 2017. Ms. Mayuri Bawiskar won the third prize. The running trophy was also won by the team of Sevadal Mahila Mahavidyalaya.