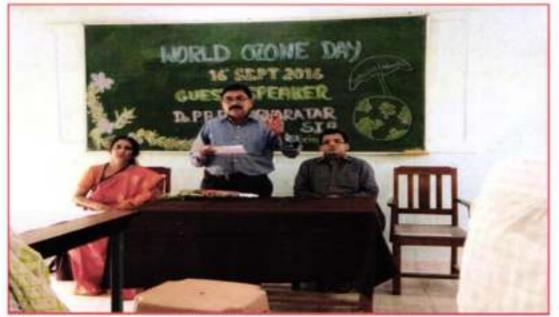

Dr. Lalita Punaiyya addressing the students



# 16th September 2016: World Ozone Day

Department of Environmental Science organized the Poster and Slogan Competition on the occasion of World Ozone Day. 24 students from UG and PG department participated in the poster competition. Dr. P.B. Deshbhratar, Ex-Scientist, NEERI was the judge for the competition. Ms. Rajshree Kolhe (B.Sc.III), Ms.Shivani Joshi(B.Sc.I) and Ms. Smitali Uikey (B.Sc.II) received the Ist, IInd and IIIrd Prize respectively. From PG department Ms. Sapna Tarale (M.Sc.I) and Ms. Krishna Allewar (M.Sc.II) won the prizes respectively. In the Slogan competition 21 students participated. Ms. Uktika Panbude (B.Sc.II), Ms. Pooja Lokhande (B.Sc.II), and Ms. Shiya Dixit(B.Sc.II) won the Ist, IInd and IIIrd prizes respectively.



Dr. Deshbhratar Sir addressing the students



Guest speaker and staff members of the department







Prize winner Posters of the participants

# 2nd October 2016: Mahatma Gandhi and Lalbahadur Shastri Jayanti

Mahatma Gandhi and Lalbahadur Shastri Jayanti were jointly celebrated by Vidarbha Buniyadi High School & Jr. College and Sevadal Mahila Mahavidyalaya, Nagpur on 2<sup>nd</sup> October, 2015 at 8.30 am. Chief Guest of this function was Hon'ble Shri Keshaoraoji Shende, Founder, Sevadal Education Society, Nagpur. Hon'ble Shri Sanjayji Shende presided over the function. Hon'ble Principal Prof. Pravin Charde graced the dais. Hon'ble Shri Keshaoraoji Shende threw light on the life of both great leaders. Hon'ble Shri Sanjayji Shende guided the students. All the staff members were prese