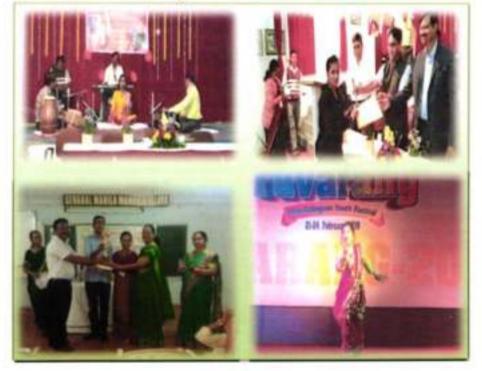

#### 3)Youth Convention (22nd December 2016):

Youth Convention was organized on the topic of "Spirit of Service for Man Making and Nation Building" was organized by Ramkrishna Math, Nagpur on 22<sup>nd</sup>December, 2016 Following students participated in this event.

65.

Participants during Youth Convention at Ramkrishna Math, Nagpur

Principal Sevadal Mahila Mahavidyalaya Umrer Road, Nagpur-9,

# 4)Inter-Collegiate Singing Competition (26th December 2016):

Ms. Aakansha Choudhari, B.AI and Ms. Dharoshni Burade, B.A.I participated in Intercollegiate Singing Competition organized by Dhanwate National College, Nagpur and won the Running Trophy.

Ms. Dharoshni Burade receiving the Prize

Principal Sevadal Mahila Mahavidyalaya Ummir Road, Nagpur-9,

Ms. Dharoshni Burade and Ms. Aakanksha choudhari receiving the Winning Trophy

रोवादल महिला महाविद्यालय red and arates 10.00 the way with spen dreams a factory paper in pr. Balan and in press the sum Contra mailes Desirate street descell and Reptilds an #2 ..... 10.06 stimt and 21.00 1 print provid man begutter for door of band. ----Recived