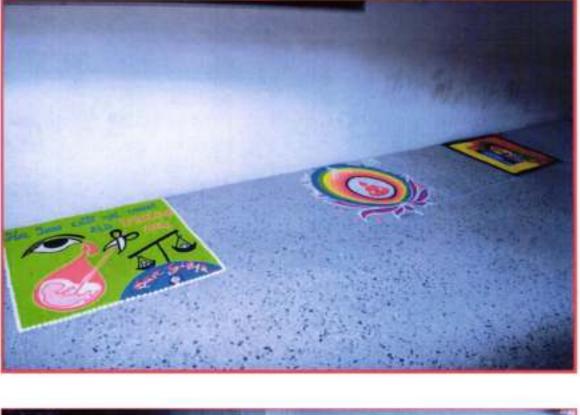

## 13)Inter -Collegiate Rangoli Competition (8th February 2017):

Ms. Veena Ingale and Ms. Pallavi Raut participated in Inter- Collegiate Rangoli competition organized by C.P.Berar college, Nagpur.

(Ms. Reeta M. Dhandekar) Convener, Co-Curricular and Cultural Committee