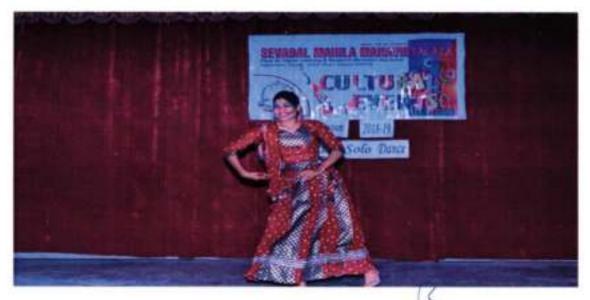

|

Notice of the Programme





Hon'ble Principal Sir Lighetening the trational Lamp at Inauguration



Dr. Seema Nimbarte welcoming the Hon'ble Principal



Hon'ble Principal sir Presenting the inaugural Speech



Rangoli Competition: Rangoli competition was organized on the topic of 'Beti Bachav'. Students responded positively to the competition. Many beautiful rangolies on the theme of 'Beti Bachav' was drawn by the students.





Rangoli on 'Beti Bachao'



Mehandi Competition



Participants of Mehandi Competition

Principal Sevadal Mahila Mahavidyalaya Umrer Road, Nagpur-9





Articles made by participants



Judges are observing the articles



Solo Dance and Group Dance performances



Krushna- Gopi Leela









Vaishnavi Kawathkar performing Diya Solo performance



Navrang performance by B.Sc. III students



'Sare Jahan Achcha' performed Sanchita dhomne and Group





'Walk on Fashion Street' by Neha Mulik and Team



'Walk on Fashion Street' by Neha Mulik and Team



Traditional Looks perofrmance by students



'Unity in Diversity' presented by the participants



Certificate of Annual Cultural Events for participants



#### 7th April, 2019: World Health Day

Every year 7<sup>th</sup> April is celebrated as World Health Day. Health and fitness of everyone is the need of the day. To celebrate World health Day a guest lecture as well as rangoli competition was organized by the parents teacher association of our college .The guest speaker was Dr Ankush Burange, Naturopathic Physician. The