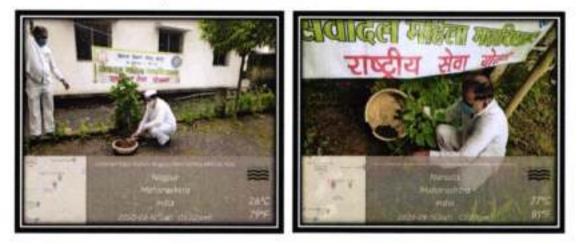

# 10)Inter-University Late Suleman Khan Pathan Guruji Memorial Singing Competition : (20th January 2017)

Ms. Mayuri Bawiskar, B.A.-II and Ms. Dharoshni Burade, B.A.I participated in Inter University Late Suleman Khan Pathan Guruji Memorial Singing Competition organized by Sevadal Mahila Mahavidyalaya, Nagpur on 20 January 2017. Ms. Mayuri Bawiskar won the third prize. The running trophy was also won by the team of Sevadal Mahila Mahavidyalaya.