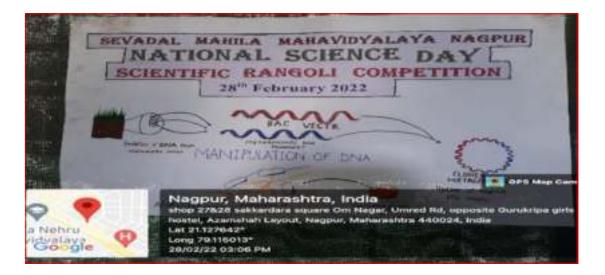

## 13)Inter -Collegiate Rangoli Competition (8th February 2017):

Ms. Veena Ingale and Ms. Pallavi Raut participated in Inter- Collegiate Rangoli competition organized by C.P.Berar college, Nagpur.

(Ms. Reeta M. Dhandekar) Convener, Co-Curricular and Cultural Committee