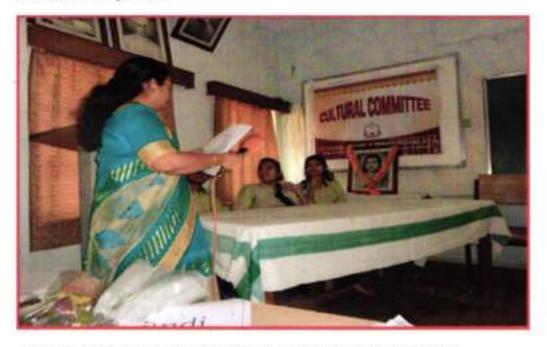

#### 3)Youth Convention (22nd December 2016):

Youth Convention was organized on the topic of "Spirit of Service for Man Making and Nation Building" was organized by Ramkrishna Math, Nagpur on 22<sup>nd</sup>December, 2016 Following students participated in this event.

2)

- Ms. Seema Jenghte, B.A.-II
- Ms. Amrapali Somkuwar, B.A.-II 4)
- Ms. Mayuri Bawiskar, B.A.-II
- Ms. Priya Wani, B.A.-II
- Ms. Jayashri Wangre, B.A.-II
- Ms. Pallavi Bansod, B.A.-II

Principal Sevadal Mahila Mahavidyalaya Umrer Road, Nagpur-9.

65.

Participants during Youth Convention at Ramkrishna Math, Nagpur

Principal Sevadal Mahila Mahavidyalaya Umrer Road, Nagpur-9,