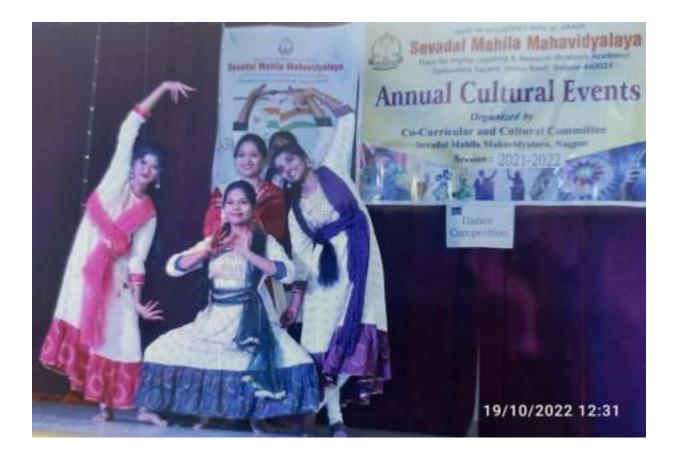

OF PHOTOGRAPHY COMPETITION:



**Display of the Competition** 





Judges evaluating the competition entries.

23<sup>rd</sup> April 2022 :Karaoke Singing Competition 11.00am – 12.30pm.



Participants performing the songs



23<sup>rd</sup> April 2022 : Poster Competition: 12 noon- 1.00 pm.

1<sup>st</sup> Prize Winner Poster



2<sup>nd</sup> Prize Winner Poster



3<sup>rd</sup> Prize Winner Poster



Judges Evaluating the posters





Judges are observation the Posters

23<sup>rd</sup> April 2022 : Dance and Drama Competition :1.00 pm- 4.00pm. Glimpses of Dance Competition : (Solo And Group Dance)



"Hum Sab Ek hai"- Performance on Unity in Diversity of Indian Culture



Solo Dance performance



Traditional folk dance Lawani Performance



Punjabi Bhangada- Group Dance Performance





Maharashtra Folk Dance- Lawani

#### Late Shree Suleman Khan Pathan Guruji Smruti Din : 29th April 2022.

Late Shree Suleman Khan Pathan Guruji Smruti Din was celebrated on 29<sup>th</sup> april 2020.Shri RamGovind Khobragade was the chief guest of the programme. Floral tribute was offered by all. In the presidential address Hon'ble Shree Sanjayji Shende enlightened the memories of this great patriotic personalities and his life. Dr. Reeta Dhandekar,convenor,cultural committee compared the programme.



Dr. Reeta M. Dhandekar Convener, Co-Curricular and Cultural Committee Prof. Pravin Charde Principal, Sevadal Mahila Mahavidyalaya, Nagpur.



NAAC REACCREDITED WITH 'A' GRADE

# Sevadal Mahila Mahavidyalaya

Place For Higher Learning & Research (Research Academy) Sakkardara Square, Umre