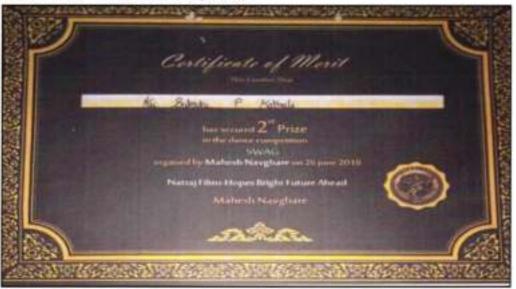

# Sevadal Shikshan Sanstha's Sevadal Mahila Mahavidyalaya

Place for Higher Learning and Research (Research Academy) <u>NAAC RE-ACCREDITED WITH 'A' GRADE</u> Sakkardara Square, Umrer Road, Nagpur-440024