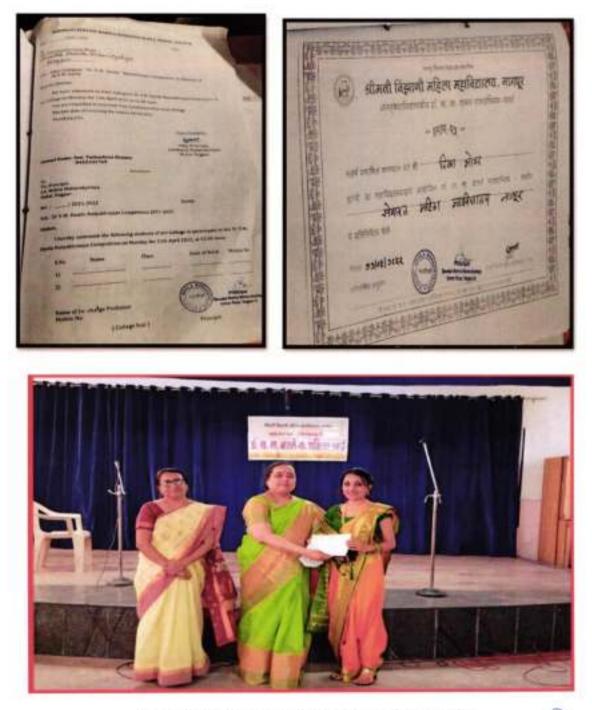

# 6)Inter-Collegiate Gazal Competition (2nd January 2017):

Ms. Dharoshni Burade, B.A.I and Ms. Mayuri Bawiskar B.A.-II participated in the Gazal competition organized by Smt. Binzani Mahila Mahavidyalaya, Mahal, Nagpur.

SUBSTRUCT OPPORTS NAME & ROAD FOR THE OWNER, NO REPORTS BEAUXIER AND THE A PERSON NAMES OF A DESCRIPTION OF A DESCRIPTIONO and introduced states and a second states in the And I WARRANT POST AND A DOLLAR DOLLARS. NAMES AND ADDRESS OF TAXABLE POST ADD 2814-37 is, for one disc no array pointed a law रोवाचुरा महिला महातिमालय in the set of the local division in which the local division in th - Deputer, By Counting on th ALC: N and a strong and the state from the same safe doors drowen . and is a six owners. The star descent open and all of press synth for order only to don't to Section state many ..... .... Destroyed as an to min a dat arrai -+++++ one Date 1.100 A 100 A 100 International Cards Printers you stud on loady to get & hid. Real Print -Street of the local division of the local di

Principal Sevadal Mahila Mahavidyalaya Umrer Road, Nagpur-9.

arry from the pe suchs श्रीमती विद्याणी महिला महाविद्यालय, जामपुर आंत्रामहाविद्यालयीन रामचंद्र जानकी मागदेव गळल वतिवोगिता THIUN net wetter the wet & Mayuri Banasikar में इस महाविद्यालय हाल आयोजित की राज्यांत जानकी मान्यांत नहन प्र Sevadal Mahila Mahavidyalays un uffeffefene fame. form 02-01-2012 scholden avant an attailing of weekson weeks it upts it, and and all hand and plant weeks are easily it must be PERSONAL PROPERTY. श्रीमती बिंझाणी महिला महाविद्यालय, जामपुर आंतरमहाविद्यालयीन रामचंद्र जानकी नागरत गजल गांतवागिता प्रमाणपत्र net within the one & to Dharoshni Burade ने इस महाविद्यालय द्वारा अव्योजित भी रामचंद्र जानकी मामदेव मामन प्रतियोगिता में Sevadal Mahila Mahavidyalaya mi uffefeftare fbret. Stele 02-01-2017 আইগানিক মানুক্লম

**Participation certificates** 

Principal Sevadal Mahila Mahavidyalaya Umrer Road, Nagpur-9.