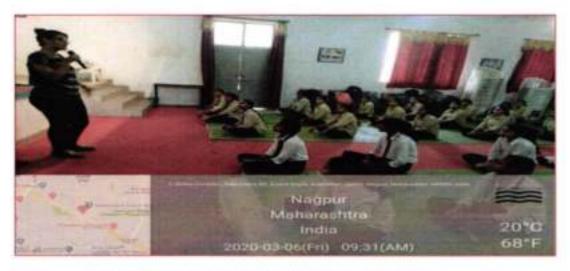

# Report on Participation of the Students in Inter-Collegiate Cultural Events Session: 2016-2017

Intercollegiate competitions are the platform for the students to show their talents and skills. Sevadal Mahila Mahavidyalaya, Nagpur not only encourages the students to participate in various intercollegiate events/competitions but also help them by providing the participation fess or necessary fund for the props as per the need of the event. In the session 2016-2017 students participated in various inter-collegiate competitions and also won prizes. The details about events are as follows: