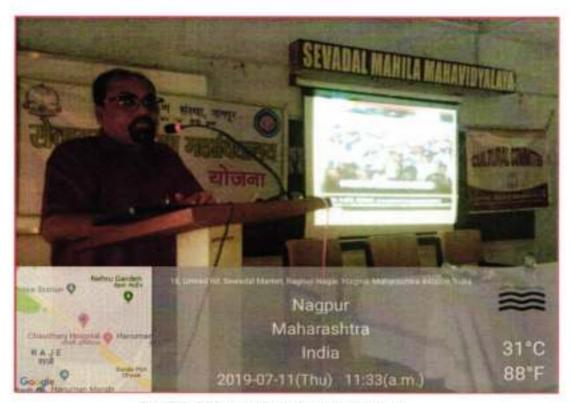

his occasion.

सेवावल भहिला महाविद्यालय erowant alla, mits the मोटीस surflaurevertier frane, gafame a see functioned and first the anameter metterne in prove the co.st the fed muswer according the need, up structly arrange really prevent all. trage series, same, unforme a famos southeaves, gener, co. sinces and netter efferential aneren" in frantier sectory estance and et. son erande aroun oneither account and one तनी सर्व विकासित् व महाविद्यालयांगेल प्राध्यायवर्ण्य उपरिच्या राजवि mindt affer sends urd) ALC: NO. OF TAXABLE PARTY. statest . 9) mt. all, it. etter, ereinenterite, geraute, fauter finantent dt. eter. Swuth, gumund, gefünnen fonnennen पता. गता. पिसे, इलकाले, कला विद्यासमञ v) घा, जो, की, पेंद्रसे, सम्मजाशास्त्र विभागप्रमुख भू) हा. जु. आर. एम. बांडेकर, संयोजक- साम्कृतिक सॉफ्सी





Dr. Rahul Bhagat addressing the gathering



AGPUR South Addition of the programme The Addition of the Addition of the Programme The Addition of the Addition



Dr. Rahul Bhagat sharing his Powerpoint presentation



Participants of the programme



Principal Sevadal Mahila Mahavidyalaya Umrer Road, Nagpur-9.

#### 15th August, 2019: Independence Day

Independence Day was organized on 15<sup>th</sup> August, 2019 at 8.00 am. in the college premises. Hon'ble Shri Keshaoraoji Shende, Founder, Sevadal Education Society was the Chief Guest and Hon'ble Shri Sanjay Shende, President, Sevadal Education Society presided over the function. On this occasion all the staff members were present in Khadi uniform. Hon'ble Shri Keshaoraoji Shende hosted the National flag. In the Presidential address, Ho