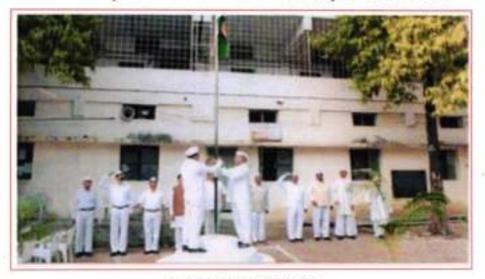

Students' Council and Secretary election

#### 26th January, 2018: Republic Day

Republic Day was celebrated on 26<sup>th</sup> January, 2018 at 8.00 am. in the college premises. Hon'ble Shri Keshaoraoji Shende, Founder, Sevadal Education Society was the Chief Guest and Hon'ble Shri Sanjay Shende, President, Sevadal Education Society presided over the function. On this occasion all the staff members were present in Khadi uniform. Hon'ble Shri Keshaoraoji Shende hosted the National flag. Students performed their speeches and songs on this occasion. In the Presidential address, Hon'ble Shri Sanjay Shende told the students about the freedom struggle of India. He threw light on today's political scenario. He asked the students to be a person of value and serve the society as well as nation.



Republic Day Programme



#### 28th February, 2018: Celebration of National Science Day

National Science Day was celebrated in the College on 28th February 2018 to mark the discovery of the Raman effect by Indian physicist Sir Chandrashekhara Venkata Raman. This day is celebrated all over India in the honour of Sir C.V.Raman. For his discovery, Sir C.V. Raman was awarded the Nobel Prize in Physics in 1930.

To mark the occasion Slogan competition on the topic "Energy Conservation" and Extempore Speech Competition on "Great Indian Scientists", were organized jointly by Cultural Committee and Science Association of the College.





Participants presenting their views in extempore speech competition





Students speaking on Great Scientists during "Extempore Speech Competition" and parti