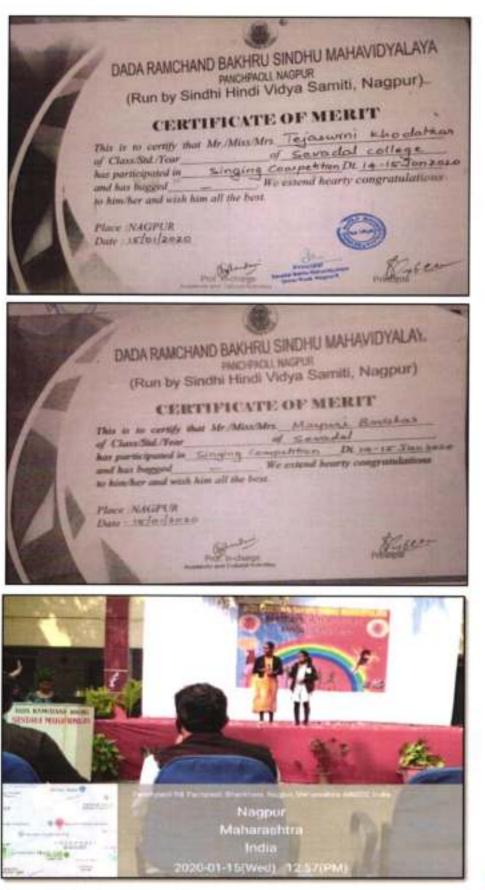

|       |

Princtpal Sevadal Mahila Mahavidyalaya Umrer Ross, Sappur-9.



Mayuri Bawiskar and Tejaswini Khodatkar performing in Singing competition

Principal

Sevadal Mahila Mahavidyalaya Umrer Road, Nagpur-9.

#### 16) Intercollegiate Natyabhinay Competition :

Ms. Divya Bhoyar B.A. Sem.II participated in the Intercollegiate Acting Competition organized by Shrimati Binzani Mahila Mahavidyalaya, Nagpur on 17th January 2020.

manual making which and in some A - Bern College or To 1 10 the sum is not the submany the 177 means with a 12 his own A SIE courses The fail is THE OWNER WATER 100 THE R Color of the local division of the local div





Principal Sevadal Mahila Mahavidyalaya Umrer Rose, Nagpur-9,

## 17) Intercollegiate Gazal Singing Competition :

Ms. Tejaswini Khodatkar B.A. Sem.IV and Ms. Mayuri Bawiskar participated in the Intercollegiate Gazal singi