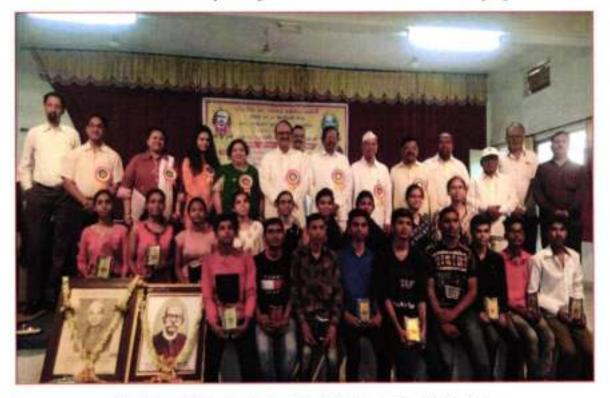

# 10)Inter-University Late Suleman Khan Pathan Guruji Memorial Singing Competition : (20th January 2017)

Ms. Mayuri Bawiskar, B.A.-II and Ms. Dharoshni Burade, B.A.I participated in Inter University Late Suleman Khan Pathan Guruji Memorial Singing Competition organized by Sevadal Mahila Mahavidyalaya, Nagpur on 20 January 2017. Ms. Mayuri Bawiskar won the third prize. The running trophy was also won by the team of Sevadal Mahila Mahavidyalaya.