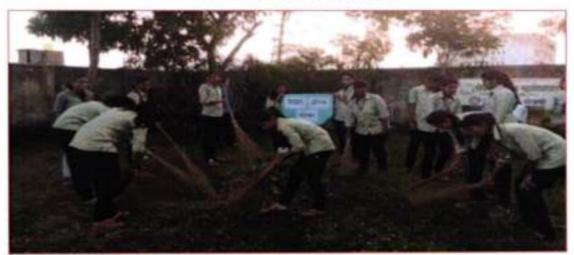

## 13)Inter -Collegiate Rangoli Competition (8th February 2017):

Ms. Veena Ingale and Ms. Pallavi Raut participated in Inter- Collegiate Rangoli competition organized by C.P.Berar college, Nagpur.

(Ms. Reeta M. Dhandekar) Convener, Co-Curricular and Cultural Committee