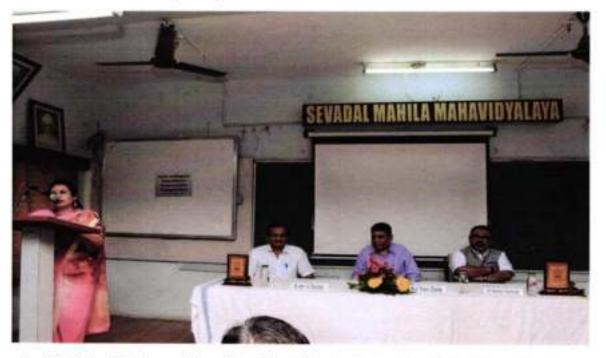

# 10)Inter-University Late Suleman Khan Pathan Guruji Memorial Singing Competition : (20th January 2017)

Ms. Mayuri Bawiskar, B.A.-II and Ms. Dharoshni Burade, B.A.I participated in Inter University Late Suleman Khan Pathan Guruji Memorial Singing Competition organized by Sevadal Mahila Mahavidyalaya, Nagpur on 20 January 2017. Ms. Mayuri Bawiskar won the third prize. The running trophy was also won by the team of Sevadal Mahila Mahavidyalaya.