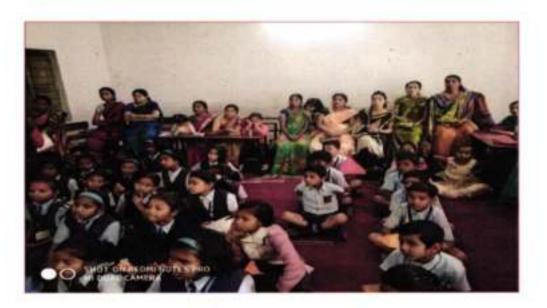

#### 3)Youth Convention (22nd December 2016):

Youth Convention was organized on the topic of "Spirit of Service for Man Making and Nation Building" was organized by Ramkrishna Math, Nagpur on 22<sup>nd</sup>December, 2016 Following students participated in this event.

2)

- Ms. Seema Jenghte, B.A.-II
- Ms. Amrapali Somkuwar, B.A.-II 4)
- Ms. Mayuri Bawiskar, B.A.-II
- Ms. Priya Wani, B.A.-II
- Ms. Jayashri Wangre, B.A.-II
- Ms. Pallavi Bansod, B.A.-II

Principal Sevadal Mahila Mahavidyalaya Umrer Road, Nagpur-9.

65.

Participants during Youth Convention at Ramkrishna Math, Nagpur

Principal Sevadal Mahila Mahavidyalaya Umrer Road, Nagpur-9,