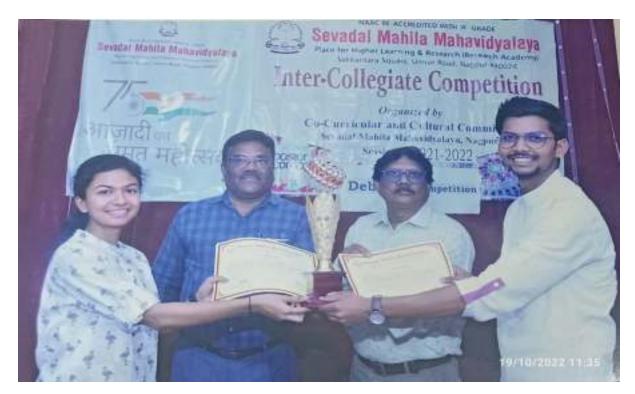

.00am.-11.30 am

Inaugural programme of the Annual Cultural events was held on 22<sup>nd</sup> April 2022. Hon'ble Shri Sanjayji Shende was the Chairperson of the programme. Hon'ble Judge of the Intercollege Debate Competition Shri Kewal Jiwantare was the Guest of the session. Hon'ble Principal Prof. Pravin Charde was graciously present on the ocassion. Programme began with the lightening of the traditional lamp. All the Guests were welcomed by the committee. Principal Sir give the introductory remark. Shri Sanjayji Shende also addressed the gathering.





## Intercollegiate Debate Competition 11.30 am. Onwards

Intercollegiate Debate Competition organized during Annual Cultrual event on 22<sup>nd</sup> April 2022. Total 24 Participants from various college participant in the event.







Winning team receiving the Trophy from the judges

## 22<sup>nd</sup> April, 2022 : Mehandi Competition 1.00 pm – 2.00 pm.

Mehandi is a form of body art and temporary skin decoration from Indian subcontinent usually drawn on hands or legs in which decorative designs are created on person's body, using a paste formed from the powdered dry leaves of henna plant. Indian woman use mehandi on hands and feet on the occasions like wedding and engagements during Eid-Al-fitr, Eid-al-Adha and other events. In eastern part of the world, mehandi is often used to celebrate momentous occasions especially wedding. In wedding there is one evening solely dedicated for adorning the bride & groom for mehandi.

Nowadays mehandi art is a source of income for ladies and female students. As a part of cultural