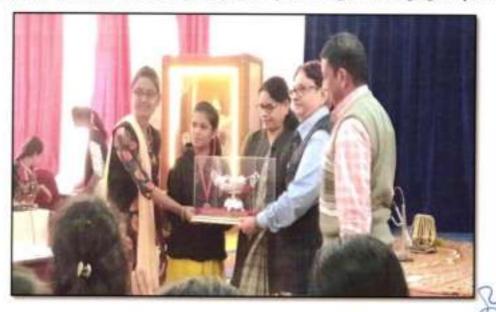

# 10)Inter-University Late Suleman Khan Pathan Guruji Memorial Singing Competition : (20th January 2017)

Ms. Mayuri Bawiskar, B.A.-II and Ms. Dharoshni Burade, B.A.I participated in Inter University Late Suleman Khan Pathan Guruji Memorial Singing Competition organized by Sevadal Mahila Mahavidyalaya, Nagpur on 20 January 2017. Ms. Mayuri Bawiskar won the third prize. The running trophy was also won by the team of Sevadal Mahila Mahavidyalaya.

Princip31 Secondal Mahila Mahavidyal-