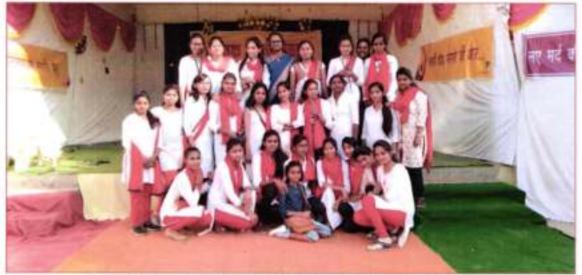

#### 3)Youth Convention (22nd December 2016):

Youth Convention was organized on the topic of "Spirit of Service for Man Making and Nation Building" was organized by Ramkrishna Math, Nagpur on 22<sup>nd</sup>December, 2016 Following students participated in this event.

2)

- Ms. Seema Jenghte, B.A.-II
- Ms. Amrapali Somkuwar, B.A.-II 4)
- Ms. Mayuri Bawiskar, B.A.-II
- Ms. Priya Wani, B.A.-II
- Ms. Jayashri Wangre, B.A.-II
- Ms. Pallavi Bansod, B.A.-II

Principal Sevadal Mahila Mahavidyalaya Umrer Road, Nagpur-9.

65.

Participants during Youth Convention at Ramkrishna Math, Nagpur

Principal Sevadal Mahila Mahavidyalaya Umrer Road, Nagpur-9,