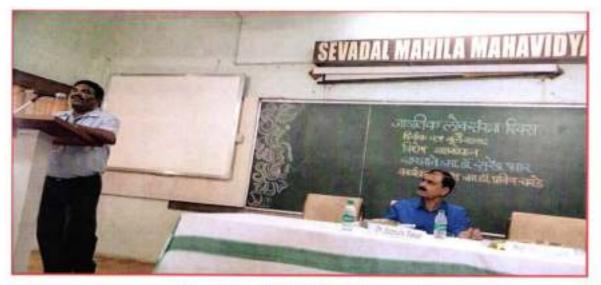

#### 3)Youth Convention (22nd December 2016):

Youth Convention was organized on the topic of "Spirit of Service for Man Making and Nation Building" was organized by Ramkrishna Math, Nagpur on 22<sup>nd</sup>December, 2016 Following students participated in this event.