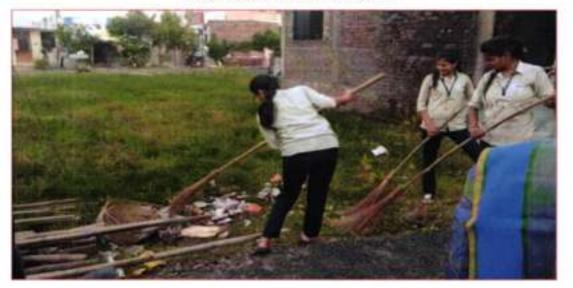

## 13)Inter -Collegiate Rangoli Competition (8th February 2017):

Ms. Veena Ingale and Ms. Pallavi Raut participated in Inter- Collegiate Rangoli competition organized by C.P.Berar college, Nagpur.

(Ms. Reeta M. Dhandekar) Convener, Co-Curricular and Cultural Committee