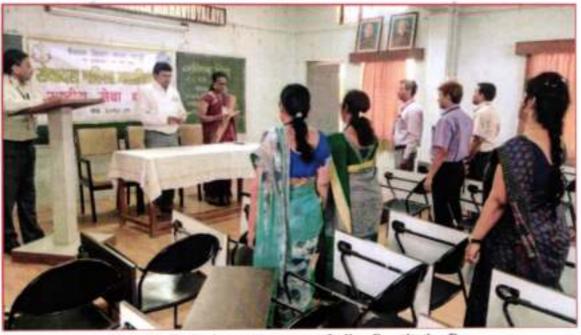

# 10)Inter-University Late Suleman Khan Pathan Guruji Memorial Singing Competition : (20th January 2017)

Ms. Mayuri Bawiskar, B.A.-II and Ms. Dharoshni Burade, B.A.I participated in Inter University Late Suleman Khan Pathan Guruji Memorial Singing Competition organized by Sevadal Mahila Mahavidyalaya, Nagpur on 20 January 2017. Ms. Mayuri Bawiskar won the third prize. The running trophy was also won by the team of Sevadal Mahila Mahavidyalaya.