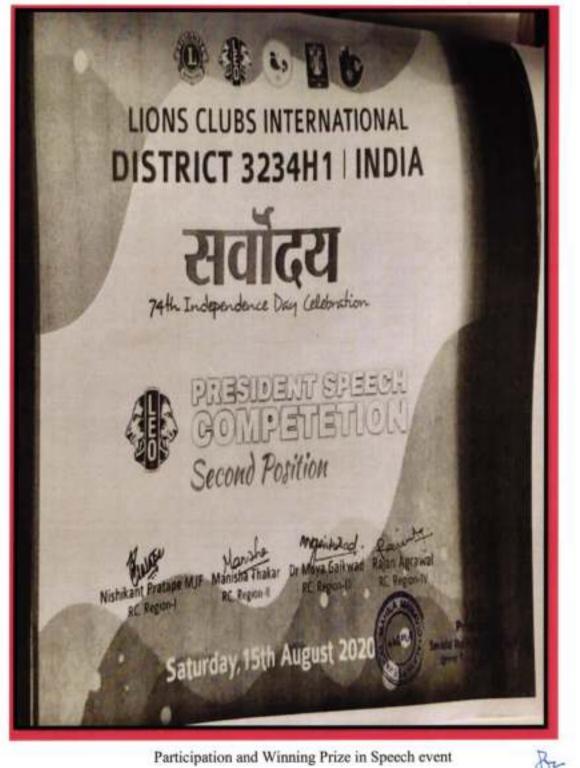

l Association of Lions Club, District 3234H1 India on the occasion of Independence Day celebration. Ms. Mayuri Bawiskar and Ms. Tejaswini Khodatkar participated in the said competition. Ms. Tejaswini Khodatkar participated in the event and received IInd Prize.



Circular of the Competition



Ms. Mayuri Bawiskar and Ms. Tejaswini Khodatkar participated in the said competition. Ms. Tejaswini Khodatkar participated in the event and received IInd Prize.



Winning Frame for Second Prize in singing competition

2)President Specch Competition :15th August 2020- An open singing competition was organized by The International Association of Lions Club, District 3234H1 India on the occasion of Independence Day celebration. Ms. Anjali Pimparamure participated in the event and received IInd Prize.



Participation and Winning Prize in Speech event



Principal Sevadal Mahila Mahavidyalaya Umrer Road, Nagpur-9.

3)Fancy Dress Competition :15<sup>th</sup> August 2020- An open singing competition was organized by The International Association of Lions Club, District 3234H1 India on the occasion of Independence Day celebration. Ms. Kalyani Thakre participated in the event and won Ist Prize.



#### National Level Online Poster Competition:

Ms. Sayali Ganvir of B.A.I and Ms. Janhavi Kaikade B.A.II participated in National level Online Poster Competition organized by G. S. Science Arts and Commerce College, Khamgaon, District Buldhana.

G. S. Science, Arts & Commerce College, Khamgaon, Dist.- Buldana (M.S.) house' with A grade (1727). . olitical Science Study & Research Forum, Buldana Cer