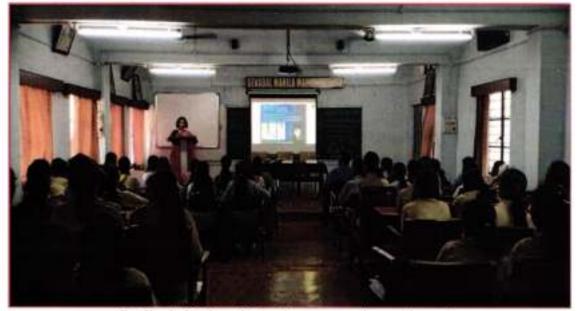

# 10)Inter-University Late Suleman Khan Pathan Guruji Memorial Singing Competition : (20th January 2017)

Ms. Mayuri Bawiskar, B.A.-II and Ms. Dharoshni Burade, B.A.I participated in Inter University Late Suleman Khan Pathan Guruji Memorial Singing Competition organized by Sevadal Mahila Mahavidyalaya, Nagpur on 20 January 2017. Ms. Mayuri Bawiskar won the third prize. The running trophy was also won by the team of Sevadal Mahila Mahavidyalaya.