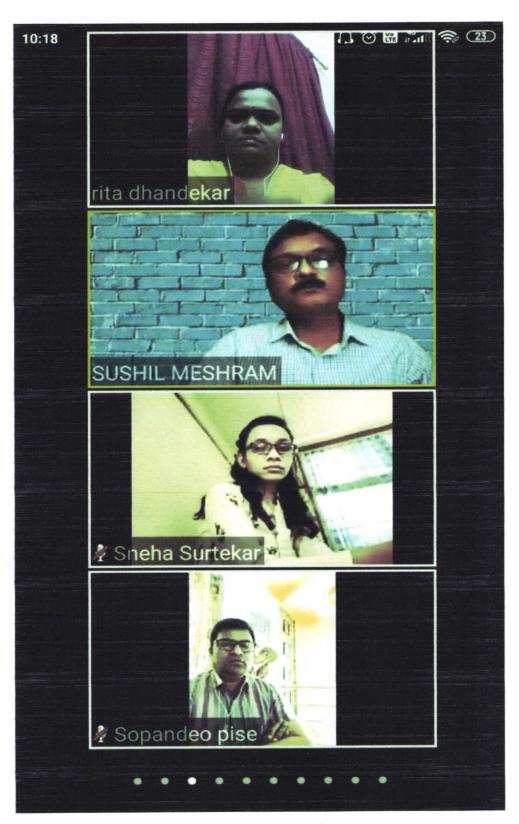

Dr. Sushil Meshram, Head, department of Marathi introduced the guest speaker to the participants. Dr. Vinod Liwantare Sir paid his tribute to the great Sevadal Mahila Mahavidyalaya

Umrer Road, Nagpur-9.

At the end of the program interaction session was held. Students asked their queries. Programme ended with the vote of thanks proposed by Dr. Reeta Dhandekar, Convenor, Cultural Committee of the college.