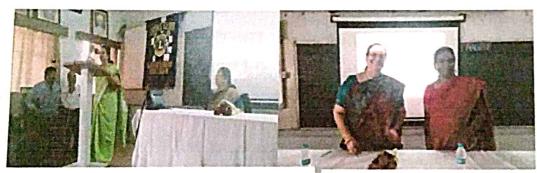

Mrs. S. R. Nimbarte, Nodal Officer of B. Voc. Medical Laboratory and Molecular Diagnostic Technology introducing Ln. Mrs. Manisha Thakar, Joint Secretary, Lions Club of Nagpur Legend, Nagpur to the gathering

Dr. Mrs. K. V. Dubey, Nodal Officer of B. Voc. Industrial Waste Treatment Technology felicitating Ln. Mrs. Manisha Thakar

Principal Sevadal Mahila Mahavidyalaya Umrer Road, Nagpur-9.

Ln. Mrs. Manisha Thakar and Ln. Mr. Shravan Kumar, President, Lions club of Nagpur Legend, Nagpur were welcomed by Dr. Mrs. K. V. Dubey, Nodal Officer of B. Voc. Industrial Waste Treatment Technology and Mrs. S. R. Nimbarte, Nodal Officer Medical Laboratory and Molecular Diagnostic Technology of Sevadal Mahila Mahavidyalaya, Nagpur.