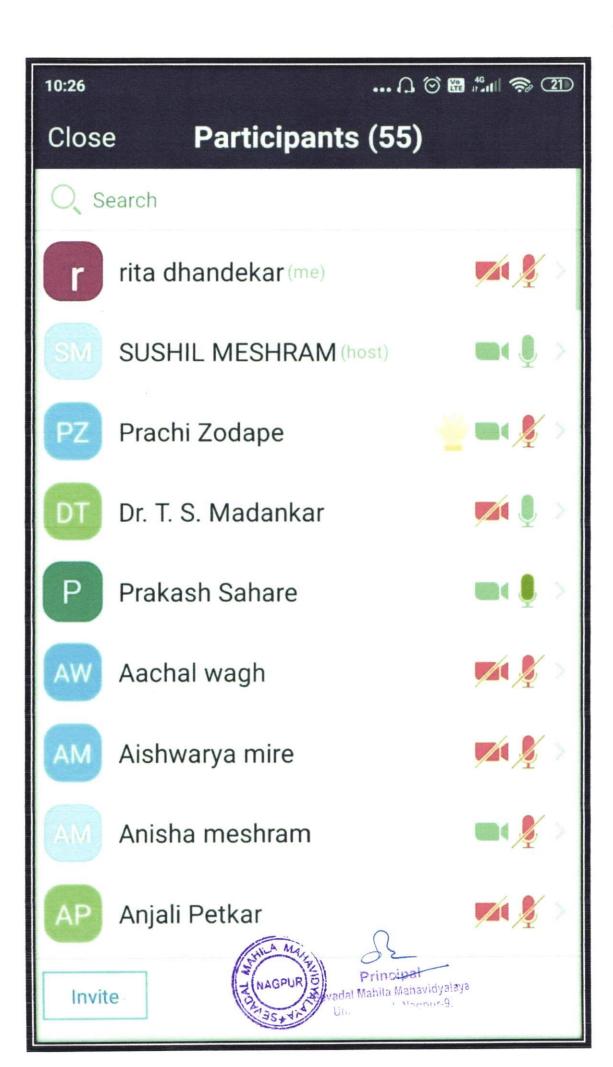

Marathi Raj Bhasha divas is celebrated on February '27' every year across the Indian States of Maharashtra and Goa. This day is regulated by the State Government. It is celebrated on Birthday of eminent Marathi Poet Kusumagraj. His real name was Vishnu Vaman Shirwadkar. He was a renowned poer, playwright, novelist and short storywriter, who wrote of freedom, justice and emancipation of deprived. On this occasion Cultural committee and Department of Marathi jointly organized a program on 'Marathi Bhashetil Sanvad Koushalye'. On this occasion an Online Lecture by Dr. Vinod Jiwantare, Assi. Professor & Head, Dpt. of Marathi, R.S.Mundle Dharampeth College, Nagpur was organized. Program was scheduled on 27th February 2021 at 11.00 am on Zoom platform. Link for the program was shared with students on whatsapp groups. Total 55 people attended the program.