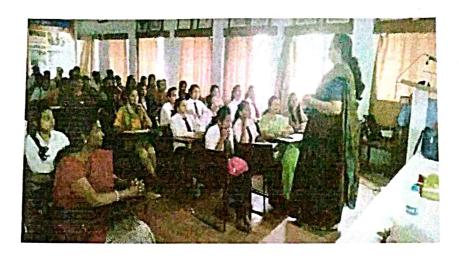

Thakar madam explaining about Office etiquettes

Thakar Madam further guided proper way of greeting people, personal manners when meeting new friends, manners in elevators, building vocabulary and improving languages for professional life.

Thakar Madam discussed about handshakes manners, good and bad gestures, body language. She demonstrated proper way of seat and stand, shoulder and head position, proper way to put hands in front of interview panel. She discussed about proper way dressing in college and good postures to students.