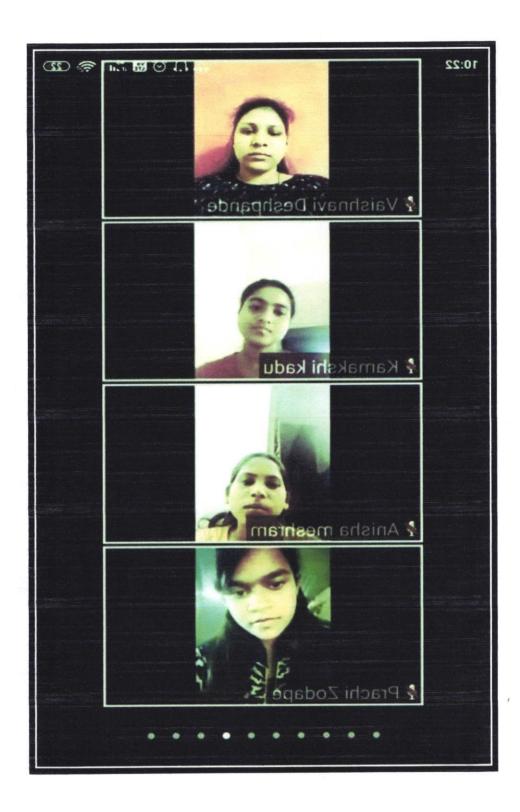

### Photographs of the event:

Dr. Vinod Jiwantare addressing the Students

Particpants of the programme

Dr. Reeta Dhandekar
Convenor,
Co-Curricular and Cultural Committee

Prof. Pravin Chardeaya Sevadal Principal agpur-9. Sevadal Mahila Mahavidyalaya, Nagpur