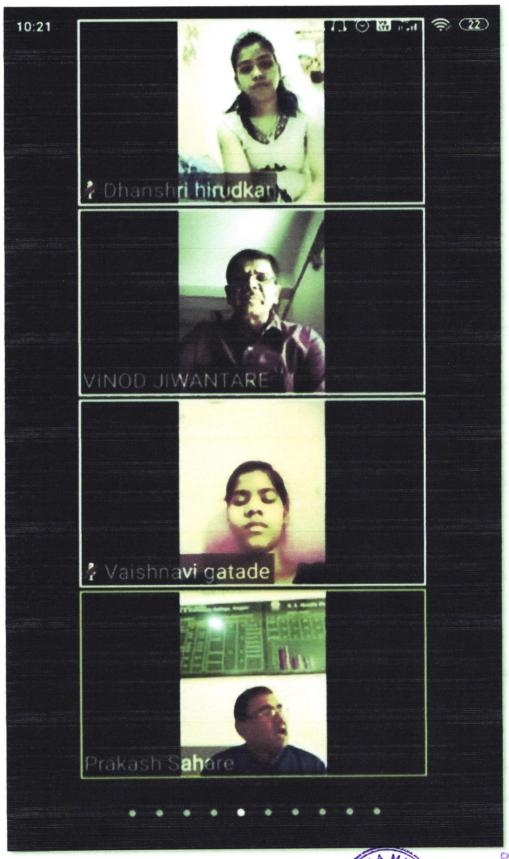

Marathi Raj Bhasha divas is celebrated on February '27' every year across the Indian States of Maharashtra and Goa. This day is regulated by the State Government. It is celebrated on Birthday of eminent Marathi Poet Kusumagraj. His real name was Vishnu Vaman Shirwadkar. He was a renowned poer, playwright, novelist and short storywriter, who wrote of freedom, justice and emancipation of deprived. On this occasion Cultural committee and Department of Marathi jointly organized a program on 'Marathi Bhashetil Sanvad Koushalye'. On this occasion an Online Lecture by Dr. Vinod Jiwantare, Assi. Professor & Head, Dpt. of Marathi, R.S.Mundle Dharampeth College, Nagpur was organized. Program was scheduled on 27th February 2021 at 11.00 am on Zoom platform. Link for the program was shared with students on whatsapp groups. Total 55 people attended the program.

Dr. Sushil Meshram, Head, department of Marathi introduced the guest speaker to the participants. Dr. Vinod Liwantare Sir paid his tribute to the great Sevadal Mahila Mahavidyalaya

Umrer Road, Nagpur-9.