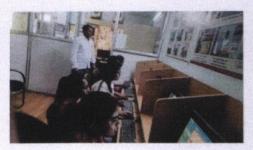

Ln. Mrs. Manisha Thakar delivered her Lecture on the topic of Etiquettes and manners of soft skill component. Madam explained about etiquettes, good manners, personal hygiene, dressing sense, communication skills and good habits.

Thakar madam explaining about Office etiquettes

Thakar Madam further guided proper way of greeting people, personal manners when meeting new friends, manners in elevators, building vocabulary and improving languages for professional life.

Thakar Madam discussed about handshakes manners, good and bad gestures, body language. She demonstrated proper way of seat and stand, shoulder and head position, proper way to put hands in front of interview panel. She discussed about proper way dressing in college and good postures to students.