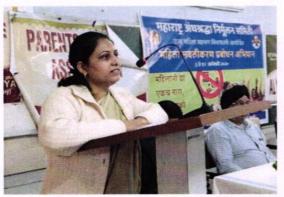

# II] Guest lecture on "Youth and Stress Management"

Sevadal Mahila Mahavidyalaya, Students Welfare, Student Guidance ss Counselling Cell, Parents Teacher Association and Alumni Association of the college organized a guest lecture on "Youth and Stress Management" by Ms. Priya Zoting, Dean, Academics Institute of Psycho Management Studies, Nagpur on 8<sup>th</sup> April, 2022. Effective stress management enables you to respond to stressful situations in life more thoughtfully and sanely.

It aids in controlling your stress levels. As a result, there are several psychological and physical advantages. You get more productive, feel healthier, and start getting better sleep. Helping the younger generation is a joint responsibility of our society in dealing with the stress and associated inhibitions carefully to help them grow into successful individuals. Dr. Mrs. A.R.Ratkanthiwar introduce the speaker and Dr. Mrs. B.S.Tapase proposed vote of thanks. The lecture was inspiring and informative for the students.

Guest lecture on "Youth and Stress Management" by Ms. Priya Zoting.

Report of Alumni Association 2021-22

(Prof. Pravin Charde)
Principal
Sevala Mahila Mahayidyalaya Nagpur.

5