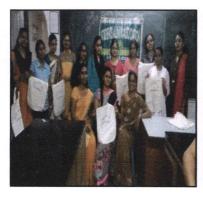

- ➤ Guest Lecture of Dr. Vijaykumar S. Mangle, Assistant Professor and Co-ordinator, Arts, Commerce and Science College, Chikhaldara, Amaravati, Online Guest Lecture on "Ozone For Life".
- > Poster Competition on "World Ozone Day"
- > Guest Lecture of Ms. Komal Hatwar, Freelancer, Soft Skill Trainer ("Change Management, Attitude Management and Communication Skill").
- > Guest Lecture of Ms. Priya Zoting, Dean, Academics Institute of Psycho Management Studies, Nagpur. ("Youth and Stress Management")
- > Registration of New Alumni Members.

# II] Guest lecture on "Youth and Stress Management"

Sevadal Mahila Mahavidyalaya, Students Welfare, Student Guidance ss Counselling Cell, Parents Teacher Association and Alumni Association of the college organized a guest lecture on "Youth and Stress Management" by Ms. Priya Zoting, Dean, Academics Institute of Psycho Management Studies, Nagpur on 8<sup>th</sup> April, 2022. Effective stress management enables you to respond to stressful situations in life more thoughtfully and sanely.