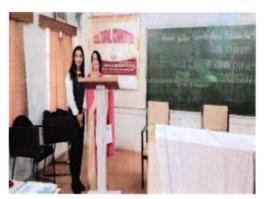

### I] Guest lecture on "Ozone For Life", by Dr. Vijaykumar S. Mangle.

Sevadal Mahila Mahavidyalaya, Science Association, Co-curricular and Cultural Committee and Alumni Association of the college organized a guest lecture and college level "Poster Competition" on the eve of "World Ozone Day" i.e., 16th September, 2021.

The guest lecture was delivered by Dr. Vijaykumar S. Mangle, Assistant Professor & Co-Ordinator, Post Graduate Department of Environmental Science, Arts, Commerce and Science College, Chikhaldara. The theme for this year was "Ozone for Life". Every year September 16th is we celebrate World