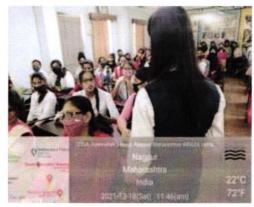

# II] Guest lecture on "Youth and Stress Management"

Sevadal Mahila Mahavidyalaya, Students Welfare, Student Guidance ss Counselling Cell, Parents Teacher Association and Alumni Association of the college organized a guest lecture on "Youth and Stress Management" by Ms. Priya Zoting, Dean, Academics Institute of Psycho Management Studies, Nagpur on 8<sup>th</sup> April, 2022. Effective stress management enables you to respond to stressful situations in life more thoughtfully and sanely.

It aids in controlling your stress levels. As a result, there are several psychological and physical advantages. You get more productive, feel healthier, and start getting better sleep. Helping the younger generation is a joint responsibility of our society in dealing with the stress and associated inhibitions carefully to help them grow into successful individuals. Dr. Mrs. A.R.Ratkanthiwar introduce the speaker and Dr. Mrs. B.S.Tapase proposed vote of thanks. The lecture was inspiring and informative for the students.

Guest lecture on "Youth and Stress Management" by Ms. Priya Zoting.

Report of Alumni Association 2021-22

(Prof. Pravin Charde)
Principal
Sevala Mahila Mahayidyalaya Nagpur.

5