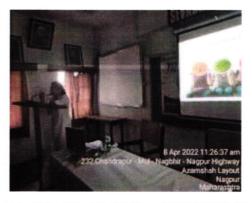

# II] Guest lecture on "Youth and Stress Management"

Sevadal Mahila Mahavidyalaya, Students Welfare, Student Guidance ss Counselling Cell, Parents Teacher Association and Alumni Association of the college organized a guest lecture on "Youth and Stress Management" by Ms. Priya Zoting, Dean, Academics Institute of Psycho Management Studies, Nagpur on 8<sup>th</sup> April, 2022. Effective stress management enables you to respond to stressful situations in life more thoughtfully and sanely.

Guest lecture on "Youth and Stress Management" by Ms. Priya Zoting.

Report of Alumni Association 2021-22

(Prof. Pravin Charde)
Principal
Sevala Mahila Mahayidyalaya Nagpur.

5