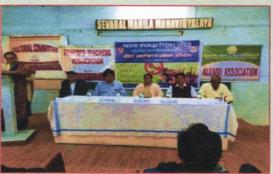

The alumni association of Sevadal Mahila Mahavidyalaya, Nagpur organized activities and Guest Lecture regularly of experts of different fields as a part of giving exposure to the students and to give them additional knowledge. As per the directives received from the Hon'ble Principal, also this year following activities have been carried out by alumni association for the institution.

- ➤ Guest Lecture of Dr. Vijaykumar S. Mangle, Assistant Professor and Co-ordinator, Arts, Commerce and Science College, Chikhaldara, Amaravati, Online Guest Lecture on "Ozone For Life".
- > Poster Competition on "World Ozone Day"
- > Guest Lecture of Ms. Komal Hatwar, Freelancer, Soft Skill Trainer ("Change Management, Attitude Management and Communication Skill").
- > Guest Lecture of Ms. Priya Zoting, Dean, Academics Institute of Psycho Management Studies, Nagpur. ("Youth and Stress Management")
- > Registration of New Alumni Members.