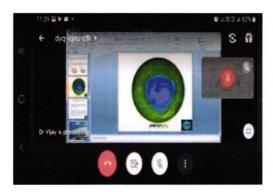

### I] Guest lecture on "Ozone For Life", by Dr. Vijaykumar S. Mangle.

Sevadal Mahila Mahavidyalaya, Science Association, Co-curricular and Cultural Committee and Alumni Association of the college organized a guest lecture and college level "Poster Competition" on the eve of "World Ozone Day" i.e., 16th September, 2021.

The guest lecture was delivered by Dr. Vijaykumar S. Mangle, Assistant Professor & Co-Ordinator, Post Graduate Department of Environmental Science, Arts, Commerce and Science College, Chikhaldara. The theme for this year was "Ozone for Life". Every year September 16th is we celebrate World

Report of Alumni Association 2021-22

NAGPUR DE NAGPUR

(Prof. Pravin Charde)
| Priincipal|

1

Sevagal Mahila Mahanidyalayala Vagpur.

Umrer Road, Nagpur 0.

Ozone Day. Due to COVID-19 pandemic this day was celebrated virtually (https://meet.google.com/dyq-iqeu-cfk). The main aim of this lecture was to remind the world about the depletion of the ozone layer and its dangers. The ozone layer of the Earth protects us from the harmful ultraviolet rays of the sun. Unfortunately, our race for maintaining a high quality of life has led to its depletion.