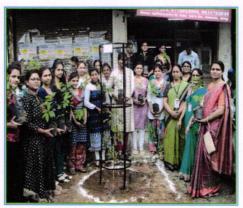

The alumni association of Sevadal Mahila Mahavidyalaya, Nagpur organized activities and Guest Lecture regularly of experts of different fields as a part of giving exposure to the students and to give them additional knowledge. As per the directives received from the Hon'ble Principal, also this year following activities have been carried out by alumni association for the institution.

- ➤ Guest Lecture of Dr. Vijaykumar S. Mangle, Assistant Professor and Co-ordinator, Arts, Commerce and Science College, Chikhaldara, Amaravati, Online Guest Lecture on "Ozone For Life".
- > Poster Competition on "World Ozone Day"
- > Guest Lecture of Ms. Komal Hatwar, Freelancer, Soft Skill Trainer ("Change Management, Attitude Management and Communication Skill").
- > Guest Lecture of Ms. Priya Zoting, Dean, Academics Institute of Psycho Management Studies, Nagpur. ("Youth and Stress Management")
- > Registration of New Alumni Members.