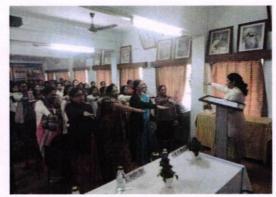

### I] Guest lecture on "Ozone For Life", by Dr. Vijaykumar S. Mangle.

Sevadal Mahila Mahavidyalaya, Science Association, Co-curricular and Cultural Committee and Alumni Association of the college organized a guest lecture and college level "Poster Competition" on the eve of "World Ozone Day" i.e., 16th September, 2021.

### NOTICE

All the teaching staff members and students of the college are hereby informed that every year 16<sup>th</sup> September is celebrated as World Ozone Day. This year's theme for this day is *Ozone for Life*. Science Association, Co-curricular & Cultural Committee and Alumni Association of the college are jointly celebrating this day by organizing a Guest Lecture and college level Poster Competition.