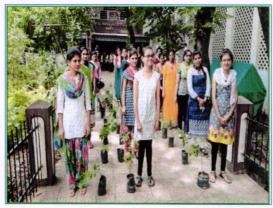

The alumni association of Sevadal Mahila Mahavidyalaya, Nagpur organized activities and Guest Lecture regularly of experts of different fields as a part of giving exposure to the students and to give them additional knowledge. As per the directives received from the Hon'ble Principal, also this year following activities have been carried out by alumni association for the institution.

- ➤ Guest Lecture of Dr. Vijaykumar S. Mangle, Assistant Professor and Co-ordinator, Arts, Commerce and Science College, Chikhaldara, Amaravati, Online Guest Lecture on "Ozone For Life".
- > Poster Competition on "World Ozone Day"
- > Guest Lecture of Ms. Komal Hatwar, Freelancer, Soft Skill Trainer ("Change Management, Attitude Management and Communication Skill").
- > Guest Lecture of Ms. Priya Zoting, Dean, Academics Institute of Psycho Management Studies, Nagpur. ("Youth and Stress Management")
- > Registration of New Alumni Members.