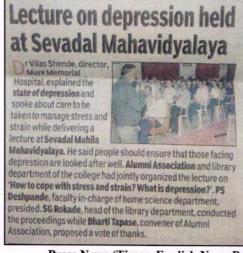

# II] Guest lecture on "Youth and Stress Management"

Sevadal Mahila Mahavidyalaya, Students Welfare, Student Guidance ss Counselling Cell, Parents Teacher Association and Alumni Association of the college organized a guest lecture on "Youth and Stress Management" by Ms. Priya Zoting, Dean, Academics Institute of Psycho Management Studies, Nagpur on 8<sup>th</sup> April, 2022. Effective stress management enables you to respond to stressful situations in life more thoughtfully and sanely.

It aids in controlling your stress levels. As a result, there are several psychological and physical advantages. You get more productive, feel healthier, and start getting better sleep. Helping the younger generation is a joint responsibility of our society in dealing with the stress and associated inhibitions carefully to help them grow into successful individuals. Dr. Mrs. A.R.Ratkanthiwar introduce the speaker and Dr. Mrs. B.S.Tapase proposed vote of thanks. The lecture was inspiring and informative for the students.