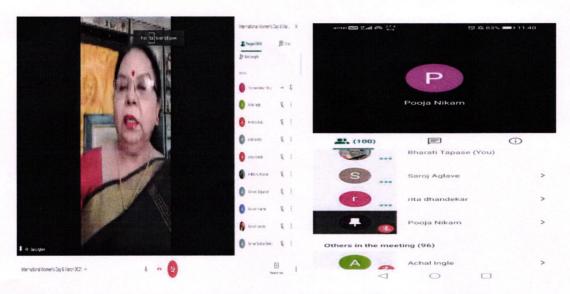

The alumni association of Sevadal Mahila Mahavidyalaya, Nagpur organized activities and Guest Lecture regularly of experts of different fields as a part of giving exposure to the students and to give them additional knowledge. As per the directives received from the Hon'ble Principal, also this year following activities have been carried out by alumni association for the institution.

- ➤ Guest Lecture of Dr. Vijaykumar S. Mangle, Assistant Professor and Co-ordinator, Arts, Commerce and Science College, Chikhaldara, Amaravati, Online Guest Lecture on "Ozone For Life".
- > Poster Competition on "World Ozone Day"
- > Guest Lecture of Ms. Komal Hatwar, Freelancer, Soft Skill Trainer ("Change Management, Attitude Management and Communication Skill").
- > Guest Lecture of Ms. Priya Zoting, Dean, Academics Institute of Psycho Management Studies, Nagpur. ("Youth and Stress Management")
- > Registration of New Alumni Members.