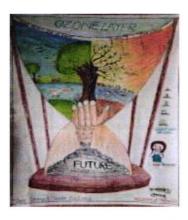

### NOTICE

All the teaching staff members and students of the college are hereby informed that every year 16<sup>th</sup> September is celebrated as World Ozone Day. This year's theme for this day is *Ozone for Life*. Science Association, Co-curricular & Cultural Committee and Alumni Association of the college are jointly celebrating this day by organizing a Guest Lecture and college level Poster Competition.

The theme for Poster Competition is "Ozone for Life". Students should prepare the poster on full drawing sheet and send it to Dr. (Mrs.) B. S. Tapase on Whatsapp (9960528061) in the form of JPEG or PDF.

### **Posters:**