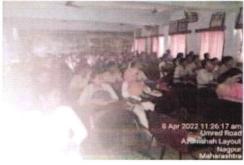

# II] Guest lecture on "Youth and Stress Management"

Sevadal Mahila Mahavidyalaya, Students Welfare, Student Guidance ss Counselling Cell, Parents Teacher Association and Alumni Association of the college organized a guest lecture on "Youth and Stress Management" by Ms. Priya Zoting, Dean, Academics Institute of Psycho Management Studies, Nagpur on 8<sup>th</sup> April, 2022. Effective stress management enables you to respond to stressful situations in life more thoughtfully and sanely.

Guest lecture on "Youth and Stress Management" by Ms. Priya Zoting.

Report of Alumni Association 2021-22

(Prof. Pravin Charde)
Principal
Sevala Mahila Mahayidyalaya Nagpur.

5