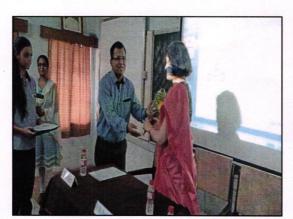

# II] Guest lecture on "Youth and Stress Management"

Sevadal Mahila Mahavidyalaya, Students Welfare, Student Guidance ss Counselling Cell, Parents Teacher Association and Alumni Association of the college organized a guest lecture on "Youth and Stress Management" by Ms. Priya Zoting, Dean, Academics Institute of Psycho Management Studies, Nagpur on 8<sup>th</sup> April, 2022. Effective stress management enables you to respond to stressful situations in life more thoughtfully and sanely.

Guest lecture on "Youth and Stress Management" by Ms. Priya Zoting.

Report of Alumni Association 2021-22

(Prof. Pravin Charde)
Principal
Sevala Mahila Mahayidyalaya Nagpur.

5