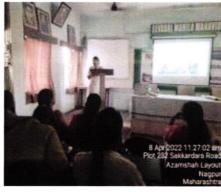

# II] Guest lecture on "Youth and Stress Management"

Sevadal Mahila Mahavidyalaya, Students Welfare, Student Guidance ss Counselling Cell, Parents Teacher Association and Alumni Association of the college organized a guest lecture on "Youth and Stress Management" by Ms. Priya Zoting, Dean, Academics Institute of Psycho Management Studies, Nagpur on 8<sup>th</sup> April, 2022. Effective stress management enables you to respond to stressful situations in life more thoughtfully and sanely.

# NOTICE

All the Final Year students of Science, Home Science and Arts Faculties are hereby informed that Students Guidance & Counseling Cell, Parents Teachers Association and Alumni Association of the College is organizing Guest Lecture of Ms. Priya Zoting, Dean, Academics Institute of Psycho Management Studies, Nagpur on the topic, "Youth and Stress Management" on 8th April, 2022 at 11.00 am. in Seminar Hall (Room No.110)

Guest lecture on "Youth and Stress Management" by Ms. Priya Zoting.

Report of Alumni Association 2021-22

(Prof. Pravin Charde)
Principal
Sevala Mahila Mahayidyalaya Nagpur.

5