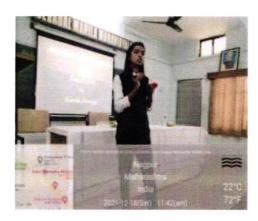

# II] Guest lecture on "Youth and Stress Management"

Sevadal Mahila Mahavidyalaya, Students Welfare, Student Guidance ss Counselling Cell, Parents Teacher Association and Alumni Association of the college organized a guest lecture on "Youth and Stress Management" by Ms. Priya Zoting, Dean, Academics Institute of Psycho Management Studies, Nagpur on 8<sup>th</sup> April, 2022. Effective stress management enables you to respond to stressful situations in life more thoughtfully and sanely.

It aids in controlling your stress levels. As a result, there are several psychological and physical advantages. You get more productive, feel healthier, and start getting better sleep. Helping the younger generation is a joint responsibility of our society in dealing with the stress and associated inhibitions carefully to help them grow into successful individuals. Dr. Mrs. A.R.Ratkanthiwar introduce the speaker and Dr. Mrs. B.S.Tapase proposed vote of thanks. The lecture was inspiring and informative for the students.

Guest lecture on "Youth and Stress Management" by Ms. Priya Zoting.

Report of Alumni Association 2021-22

(Prof. Pravin Charde)
Principal
Sevala Mahila Mahayidyalaya Nagpur.

5