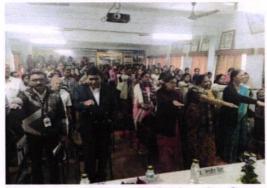

# II] Guest lecture on "Youth and Stress Management"

Sevadal Mahila Mahavidyalaya, Students Welfare, Student Guidance ss Counselling Cell, Parents Teacher Association and Alumni Association of the college organized a guest lecture on "Youth and Stress Management" by Ms. Priya Zoting, Dean, Academics Institute of Psycho Management Studies, Nagpur on 8<sup>th</sup> April, 2022. Effective stress management enables you to respond to stressful situations in life more thoughtfully and sanely.

# NOTICE

All the Final Year students of Science, Home Science and Arts Faculties are hereby informed that Students Guidance & Counseling Cell, Parents Teachers Association and Alumni Association of the College is organizing Guest Lecture of Ms. Priya Zoting, Dean, Academics Institute of Psycho Management Studies, Nagpur on the topic, "Youth and Stress Management" on 8th April, 2022 at 11.00 am. in Seminar Hall (Room No.110)