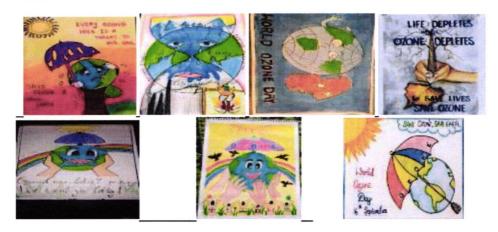

### NOTICE

All the teaching staff members and students of the college are hereby informed that every year 16<sup>th</sup> September is celebrated as World Ozone Day. This year's theme for this day is *Ozone for Life*. Science Association, Co-curricular & Cultural Committee and Alumni Association of the college are jointly celebrating this day by organizing a Guest Lecture and college level Poster Competition.

The theme for Poster Competition is "Ozone for Life". Students should prepare the poster on full drawing sheet and send it to Dr. (Mrs.) B. S. Tapase on Whatsapp (9960528061) in the form of JPEG or PDF.

# Poster competition: UG &PG Department-

1<sup>st</sup> Winner – Ms. Sharayu Malamkar (M.Sc. I, Sem-III)

2<sup>nd</sup> Winner – Ms. Puja Pande (B.Sc. III, Sem-V)

3<sup>rd</sup> Winner – Ms. Swati Bisen (MLMDT B.VOC III)

### List of the Participants & Posters are as follows:

| S.No. | Name of Students     | Semester        |
|-------|----------------------|-----------------|
| 1.    | Ms. Sharayu Malamkar | M.Sc. I         |
| 2.    | Ms. Sharwari Bawne   | B. Sc. III      |
| 3.    | Ms. Shweta Somkuwar  | B. Sc. III      |
| 4.    | Ms. Puja Pande       | M.Sc. I         |
| 5.    | Ms. Janhvi Paraskar  | B.Sc. III       |
| 6.    | Ms. Joshna Koparkar  | B.Sc. III       |
| 7.    | Ms. Pranita Samarth  | B.Sc. III       |
| 8.    | Ms. Siddhi Giramkar  | B.Sc. III       |
| 9.    | Ms. Karuna Gode      | B.Sc. III       |
| 10.   | Ms. Swati Bisen      | MLMDT B.VOC III |

### **Posters:**