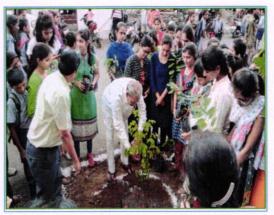

ation.
- Everyone takes care of flora and fauna along with wildlife for maintaining bio-diversity of the environment.





Oath Programme

Principal

After oath taking ceremony sapling were distributed for tree plantation to the staff members and members of alumni association of the college.

Hon'ble Shri Keshavraoji Shende, Founder President of Sevadal Education Society planted a sapling. He delivered an introductory speech and gave message to the members of alumni association that everyone should plant one tree and take care for proper growing.

Hon'ble Principal of Sevadal Mahila Mahavidyalaya, Prof. P.N.Charde guided us and also planted a sapling.

The programme was further carried out by members by plantation of sapling at various places of college and around the college premises.





Plantation by Hon'ble President Sir and by Hon'ble Principal





Alumni and Teaching Staff planted saplings

Principal Sevadal Mahila Mahavidyelaya

Umrer Road, Nagpur-9,





**Tree Plantation Drive** 

The tree plantation drive ended by proposing vote of thanks by alumni member Miss. Mrunal Babhulkar.

#### 2. Panchvati Programme

In this year (2017-18) members of alumni association of Sevadal Mahila Mahavidyalaya collects 10 kg. of grains and donated the grains for birds feeding. The collected grains have been donating and utilised at various places and also utilized for bird feeding at college premises.





**Collection of Grains for Bird Feeding** 

#### 3. Registration of New Alumni Members

The institute formed Alumni Association mainly to hold annual meeting in which views are