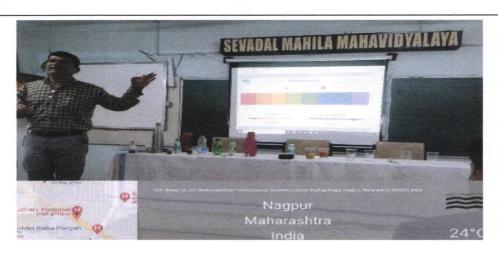

### I] Guest lecture on "Ozone For Life", by Dr. Vijaykumar S. Mangle.

Sevadal Mahila Mahavidyalaya, Science Association, Co-curricular and Cultural Committee and Alumni Association of the college organized a guest lecture and college level "Poster Competition" on the eve of "World Ozone Day" i.e., 16th September, 2021.

The guest lecture was delivered by Dr. Vijaykumar S. Mangle, Assistant Professor & Co-Ordinator, Post Graduate Department of Environmental Science, Arts, Commerce and Science College, Chikhaldara. The theme for this year was "Ozone for Life". Every year September 16th is we celebrate World

Report of Alumni Association 2021-22

NAGPUR DE NAGPUR

(Prof. Pravin Charde)
| Priincipal|

1

Sevagal Mahila Mahanidyalayala Vagpur.

Umrer Road, Nagpur 0.

Ozone Day. Due to COVID-19 pandemic this day was celebrated virtually (https://meet.google.com/dyq-iqeu-cfk). The main aim of this lecture was to remind the world about the depletion of the ozone layer and its dangers. The ozone layer of the Earth protects us from the harmful ultraviolet rays of the sun. Unfortunately, our race for maintaining a high quality of life has led to its depletion.

The theme for this year given by the United Nation Environment Program (UNEP) is **Montreal Protocol** – **keeping us, our food and vaccines cool**. On 1st January 1989 the Montreal Protocol came into force to stop the depletion and reduce the usage of substances that cause holes in our protective blanket. Sustaining the Ozone layer is hence the collective responsibility of all the nations. We are the agents of Environment change. Let's join hands to preserve life on this planet by protecting Ozone Shield. Let's take an oath to protect Ozone layer and save earth on World Ozone Day.