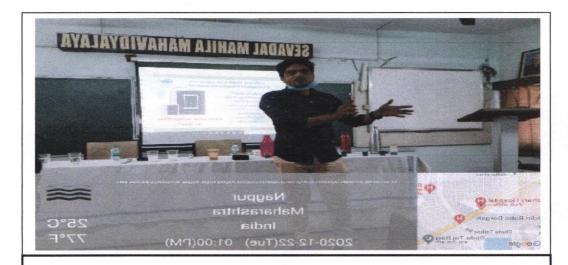

### I] Guest lecture on "Ozone For Life", by Dr. Vijaykumar S. Mangle.

Sevadal Mahila Mahavidyalaya, Science Association, Co-curricular and Cultural Committee and Alumni Association of the college organized a guest lecture and college level "Poster Competition" on the eve of "World Ozone Day" i.e., 16th September, 2021.

The guest lecture was delivered by Dr. Vijaykumar S. Mangle, Assistant Professor & Co-Ordinator, Post Graduate Department of Environmental Science, Arts, Commerce and Science College, Chikhaldara. The theme for this year was "Ozone for Life". Every year September 16th is we celebrate World