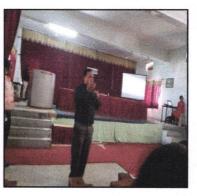

### I] Guest lecture on "Ozone For Life", by Dr. Vijaykumar S. Mangle.

Sevadal Mahila Mahavidyalaya, Science Association, Co-curricular and Cultural Committee and Alumni Association of the college organized a guest lecture and college level "Poster Competition" on the eve of "World Ozone Day" i.e., 16th September, 2021.

The guest lecture was delivered by Dr. Vijaykumar S. Mangle, Assistant Professor & Co-Ordinator, Post Graduate Department of Environmental Science, Arts, Commerce and Science College, Chikhaldara. The theme for this year was "Ozone for Life". Every year September 16th is we celebrate World