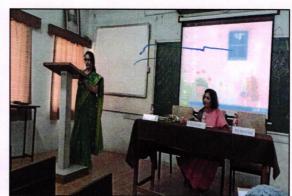

### I] Guest lecture on "Ozone For Life", by Dr. Vijaykumar S. Mangle.

Sevadal Mahila Mahavidyalaya, Science Association, Co-curricular and Cultural Committee and Alumni Association of the college organized a guest lecture and college level "Poster Competition" on the eve of "World Ozone Day" i.e., 16th September, 2021.

The guest lecture was delivered by Dr. Vijaykumar S. Mangle, Assistant Professor & Co-Ordinator, Post Graduate Department of Environmental Science, Arts, Commerce and Science College, Chikhaldara. The theme for this year was "Ozone for Life". Every year September 16th is we celebrate World