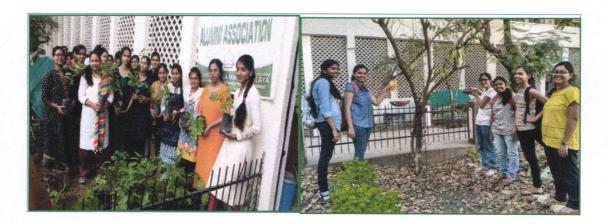

The alumni association of Sevadal Mahila Mahavidyalaya, Nagpur organized activities and Guest Lecture regularly of experts of different fields as a part of giving exposure to the students and to give them additional knowledge. As per the directives received from the Hon'ble Principal, also this year following activities have been carried out by alumni association for the institution.

- ➤ Guest Lecture of Dr. Vijaykumar S. Mangle, Assistant Professor and Co-ordinator, Arts, Commerce and Science College, Chikhaldara, Amaravati, Online Guest Lecture on "Ozone For Life".
- > Poster Competition on "World Ozone Day"
- > Guest Lecture of Ms. Komal Hatwar, Freelancer, Soft Skill Trainer ("Change Management, Attitude Management and Communication Skill").
- > Guest Lecture of Ms. Priya Zoting, Dean, Academics Institute of Psycho Management Studies, Nagpur. ("Youth and Stress Management")
- > Registration of New Alumni Members.