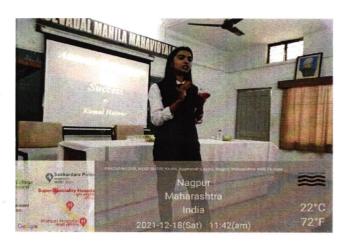

# II] Guest lecture on "Youth and Stress Management"

Sevadal Mahila Mahavidyalaya, Students Welfare, Student Guidance ss Counselling Cell, Parents Teacher Association and Alumni Association of the college organized a guest lecture on "Youth and Stress Management" by Ms. Priya Zoting, Dean, Academics Institute of Psycho Management Studies, Nagpur on 8<sup>th</sup> April, 2022. Effective stress management enables you to respond to stressful situations in life more thoughtfully and sanely.

Guest lecture on "Youth and Stress Management" by Ms. Priya Zoting.

Report of Alumni Association 2021-22

(Prof. Pravin Charde)
Principal
Sevala Mahila Mahayidyalaya Nagpur.

5