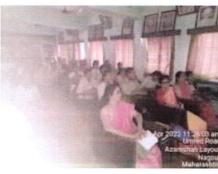

# II] Guest lecture on "Youth and Stress Management"

Sevadal Mahila Mahavidyalaya, Students Welfare, Student Guidance ss Counselling Cell, Parents Teacher Association and Alumni Association of the college organized a guest lecture on "Youth and Stress Management" by Ms. Priya Zoting, Dean, Academics Institute of Psycho Management Studies, Nagpur on 8<sup>th</sup> April, 2022. Effective stress management enables you to respond to stressful situations in life more thoughtfully and sanely.

Guest lecture on "Youth and Stress Management" by Ms. Priya Zoting.

Report of Alumni Association 2021-22

(Prof. Pravin Charde)
Principal
Sevala Mahila Mahayidyalaya Nagpur.

5