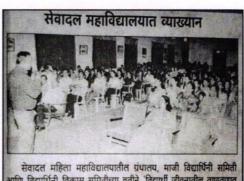

### I] Guest lecture on "Ozone For Life", by Dr. Vijaykumar S. Mangle.

Sevadal Mahila Mahavidyalaya, Science Association, Co-curricular and Cultural Committee and Alumni Association of the college organized a guest lecture and college level "Poster Competition" on the eve of "World Ozone Day" i.e., 16th September, 2021.

The guest lecture was delivered by Dr. Vijaykumar S. Mangle, Assistant Professor & Co-Ordinator, Post Graduate Department of Environmental Science, Arts, Commerce and Science College, Chikhaldara. The theme for this year was "Ozone for Life". Every year September 16th is we celebrate World