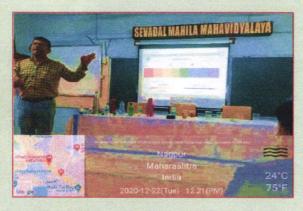

### I] Guest lecture on "Ozone For Life", by Dr. Vijaykumar S. Mangle.

Sevadal Mahila Mahavidyalaya, Science Association, Co-curricular and Cultural Committee and Alumni Association of the college organized a guest lecture and college level "Poster Competition" on the eve of "World Ozone Day" i.e., 16th September, 2021.

The guest lecture was delivered by Dr. Vijaykumar S. Mangle, Assistant Professor & Co-Ordinator, Post Graduate Department of Environmental Science, Arts, Commerce and Science College, Chikhaldara. The theme for this year was "Ozone for Life". Every year September 16th is we celebrate World

Report of Alumni Association 2021-22

NAGPUR DE NAGPUR

(Prof. Pravin Charde)
| Priincipal|

1

Sevagal Mahila Mahanidyalayala Vagpur.

Umrer Road, Nagpur 0.

Ozone Day. Due to COVID-19 pandemic this day was celebrated virtually (https://meet.google.com/dyq-iqeu-cfk). The main aim of this lecture was to remind the world about the depletion of the ozone layer and its dangers. The ozone layer of the Earth protects us from the harmful ultraviolet rays of the sun. Unfortunately, our race for maintaining a high quality of life has led to its depletion.