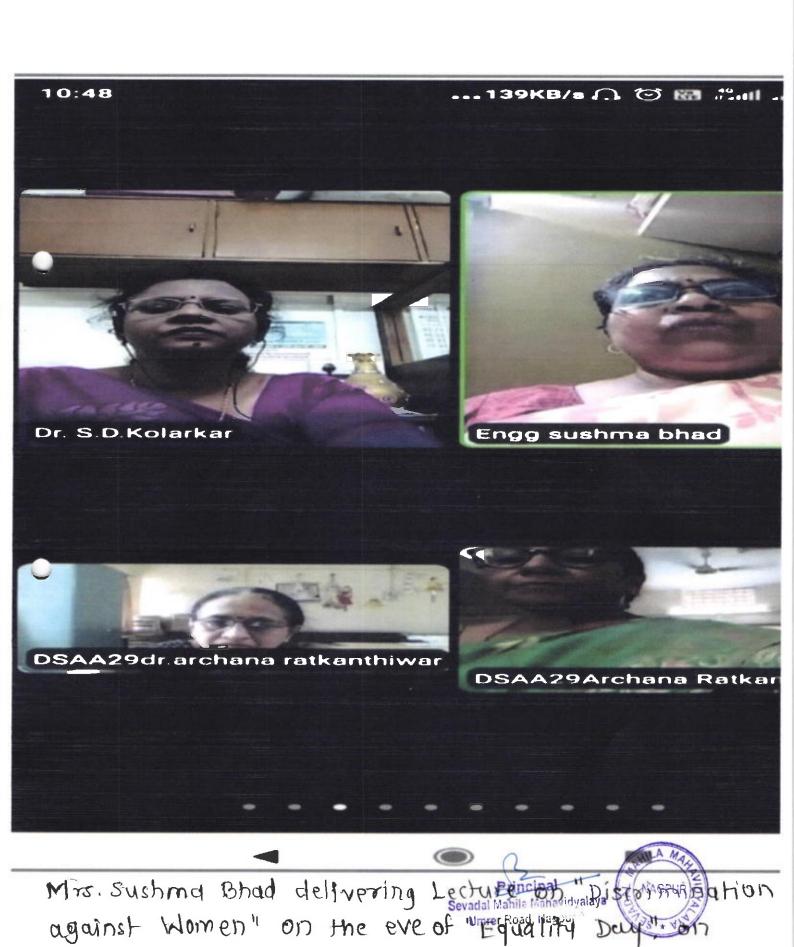

only one entry gate to control and monitor the entrance.
- 4. Security guard is appointed at the entrance to monitor the entries in the college premises.
- 3. Uniform is compulsory to all the UG and PG students to restrict the outsiders.
  - 4. CCTV cameras have already been installed in whole premises.

With the collective efforts of the institution, staff as well as students are enjoying free and fearless environment. Internal Complaints Committee has not received any complaint during the session 2021-22.

mesery

Dr. Mrs. M. P. Patil (Convener)

Internal Complaints Committee

(Prof. Pravin Charde)

(Principal)

Sevadal Mahila Mahavidyalaya, Nagpur

Principal
Sevadal Mahii Mahavidyalaya
Umri , Naggpur-9.



NATIONAL E- Conference ON "Gender Equality in India: Expectations and Re...







26 th August 2021.