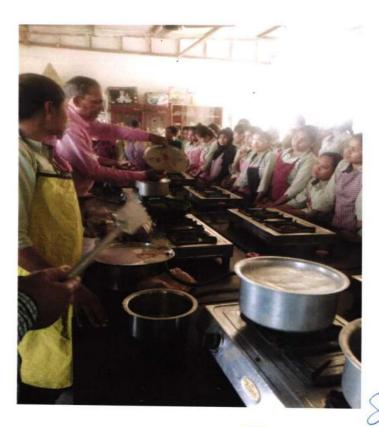

#### WORKSHOP SESSION

Sixty-two students from B.Sc. (Home Science) Semester IV participated in the workshop. Mrs. Anjali Singh threw light on basic purpose of fruit and vegetable preservation and elaborated on the particulars of preservation and preparation of recipes of jams, jellies, pickles, sauces, ketchups, chutneys and candies. She explained some of the methods which are usually adopted for preserving food and vegetables like dehydration, preservation with salt, sugar, vinegar and chemical preservatives.

After giving elaborative information on the subject, she gave some basic instructions regarding the conduct and hygiene during the workshop to the students. After this the preparations for the different demonstration were carried out by the students under the guidance of Mr. Choudhari.

For all demonstrations a theoretical session was conducted where the ingredients and method of recipes were discussed. Then the recipes of jams, jellies, pickles, sauces, chutneys and candies were demonstrated. Mrs. Singh also explained the students about the plate test of jams and jellies during the demonstration.