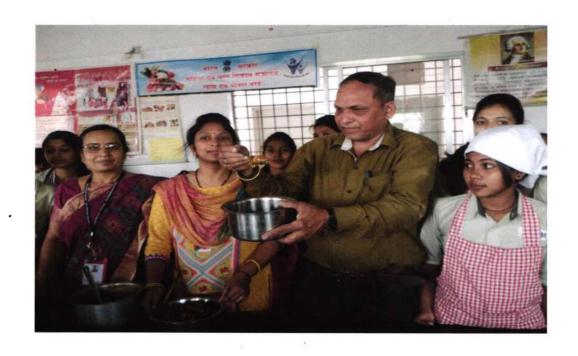

### VALEDICTORY FUNCTION

The guest of the function Mrs. Singh and Mr. Choudhari were the guests of the valedictory function. Dr. Mrs. Meghali M. Joḥarapurkar welcomed the guests with saplings. Mr. Choudhari exclaimed that the workshop is of immense importance, as students get acquainted with hands on training and skills required for preparation of jams, jellies, pickles, sauces, chutneys and candies. As a mark of participating in workshop the students were given

certificates for successfully attending and taking part in the workshop. On behalf of College and Department Dr. M. Joharapurkar proposed a vote of thanks.