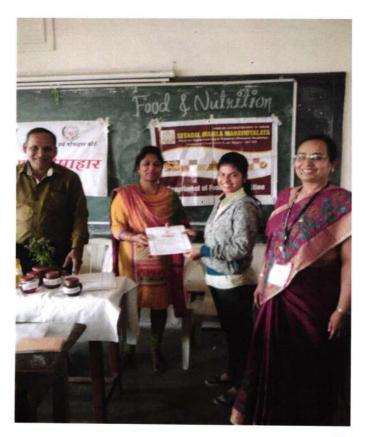

### VALEDICTORY FUNCTION

The guest of the function Mrs. Singh and Mr. Choudhari were the guests of the valedictory function. Dr. Mrs. Meghali M. Joḥarapurkar welcomed the guests with saplings. Mr. Choudhari exclaimed that the workshop is of immense importance, as students get acquainted with hands on training and skills required for preparation of jams, jellies, pickles, sauces, chutneys and candies. As a mark of participating in workshop the students were given

certificates for successfully attending and taking part in the workshop. On behalf of College and Department Dr. M. Joharapurkar proposed a vote of thanks.