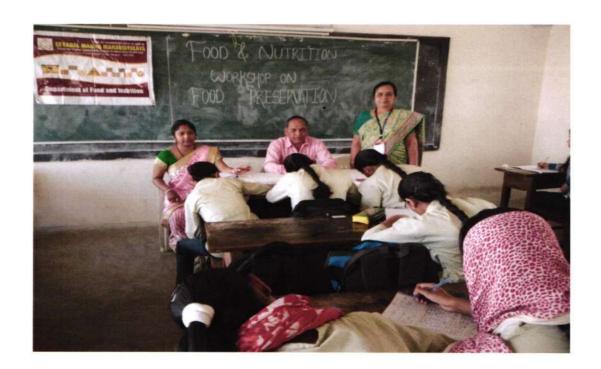

#### INAUGURAL FUNCTION

The college organized a five-day workshop on "Food Preservation" from 29<sup>th</sup> January 2018 to 2<sup>nd</sup> February 2018 under the Department of Food and Nutrition. On the onset of inaugural

function Dr.Mrs Meghali M. Joharapurkar welcomed the guests and students and fore grounded the theme of the workshop.

The guests of the inaugural function, Mrs. Anjali Singh and Mr. Niranjan Choudhari, Demonstration Officers, from Ministry of Women and Child Development, Government of India, Community Food and Nutrition Education Unit, Nagpur presided over the function. Dr. Joharapurkar delivered the introductory address and then the demonstrator officer Mrs. Singh addressed the students of the workshop. She highlighted the need of food preservation in today's food supply chain and stressed upon the reduction of food wastage through different preservation methods.

#### WORKSHOP SESSION

Sixty-two students from B.Sc. (Home Science) Semester IV participated in the workshop. Mrs. Anjali Singh threw light on basic purpose of fruit and vegetable preservation and elaborated on the particulars of preservation and preparation of recipes of jams, jellies, pickles, sauces, ketchups, chutneys and candies. She explained some of the methods which are usually adopted for preserving food and vegetables like dehydration, preservation with salt, sugar, vinegar and chemical preservatives.