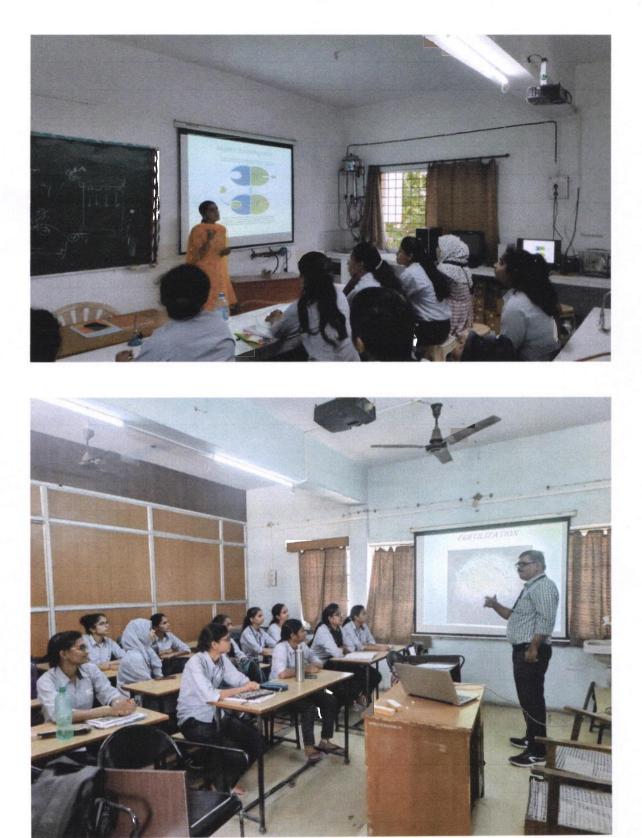

#### ICT FOR TEACHING AND LEARNING

College has updated ICT facility. All classrooms and UG and PG labs are well equipped with

Overhead projectors.

#### **OVERHEAD PROJECTROS**

Overhead Projectors installed in the Classrooms & Labs: 27 Mini Portable Projectors: 2 Total Projectors = 29

| ROOM NO. | FIRST FLOOR                     |   |
|----------|---------------------------------|---|
| 108      | PRINCIPAL'S OFFICE              |   |
| 110      | SEMINAR HALL                    | _ |
| 112      | ENVIRONMENT LAB UG              |   |
| 114      | ENVIRONMENT LAB PG              |   |
| 117      | ZOOLOGY LAB UG                  |   |
| 120      | ZOOLOGY LAB PG                  |   |
| 121      | CLASS ROOM                      |   |
|          | SECOND FLOOR                    |   |
| 214      | CLASS ROOM                      |   |
| 215      | CLASS ROOM                      |   |
| 216      | CLASS ROOM                      |   |
| 217      | CHEMISTRY LAB (UG)              |   |
| 221      | CHEMISTRY LAB (PG)              |   |
| 209      | TEXTILE LAB (FASHION DESIGNING) |   |
| 204      | MICROBIOLOGY LAB PG             |   |
| 202      | MICROBIOLOGY LAB UG             |   |
| 203      | BIOTECH LAB UG                  |   |
|          | THIRD FLOOR                     |   |
| 302      | CLASS ROOM                      |   |
| 303      | CLASS ROOM                      |   |
| 304      | CLASS ROOM                      |   |
| 305      | CLASS ROOM                      |   |
| 307      | CLASS ROOM                      |   |
| 308      | CLASS ROOM                      |   |
| 309      | CLASS ROOM                      |   |
| 310      | CLASS ROOM                      |   |
| 311      | BOTANY LAB PG                   |   |
| 317      | PHYSICS LAB                     |   |
| 319      | FOOD & NUTRITION LAB            |   |

## ICT ENABLED FACILITIES LABORATARIES AND CLASSROOMS

UG & PG classrooms and laboratories are well equipped with ICT media LCD projectors.

Principal Sevadal Mahila Mahavidyalaya Umrer Road, Nagpur.

Principal Sevadal Mahila Mahavidyalaya Umrer Road, Nagpur.