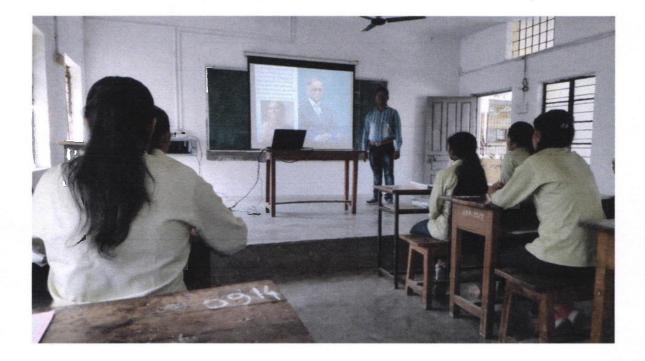

#### ICT FOR TEACHING AND LEARNING

College has updated ICT facility. All classrooms and UG and PG labs are well equipped with

Overhead projectors.

#### **OVERHEAD PROJECTROS**

Overhead Projectors installed in the Classrooms & Labs: 27 Mini Portable Projectors: 2 Total Projectors = 29

| ROOM NO. | FIRST FLOOR                     |   |
|----------|---------------------------------|---|
| 108      | PRINCIPAL'S OFFICE              |   |
| 110      | SEMINAR HALL                    | _ |
| 112      | ENVIRONMENT LAB UG              |   |
| 114      | ENVIRONMENT LAB PG              |   |
| 117      | ZOOLOGY LAB UG                  |   |
| 120      | ZOOLOGY LAB PG                  |   |
| 121      | CLASS ROOM                      |   |
|          | SECOND FLOOR                    |   |
| 214      | CLASS ROOM                      |   |
| 215      | CLASS ROOM                      |   |
| 216      | CLASS ROOM                      |   |
| 217      | CHEMISTRY LAB (UG)              |   |
| 221      | CHEMISTRY LAB (PG)              |   |
| 209      | TEXTILE LAB (FASHION DESIGNING) |   |
| 204      | MICROBIOLOGY LAB PG             |   |
| 202      | MICROBIOLOGY LAB UG             |   |
| 203      | BIOTECH LAB UG                  |   |
|          | THIRD FLOOR                     |   |
| 302      | CLASS ROOM                      |   |
| 303      | CLASS ROOM                      |   |
| 304      | CLASS ROOM                      |   |
| 305      | CLASS ROOM                      |   |
| 307      | CLASS ROOM                      |   |
| 308      | CLASS ROOM                      |   |
| 309      | CLASS ROOM                      |   |
| 310      | CLASS ROOM                      |   |
| 311      | BOTANY LAB PG                   |   |
| 317      | PHYSICS LAB                     |   |
| 319      | FOOD & NUTRITION LAB            |   |

## ICT ENABLED FACILITIES LABORATARIES AND CLASSROOMS

UG & PG classrooms and laboratories are well equipped with ICT media LCD projectors.

Principal Sevadal Mahila Mahavidyalaya Umrer Road, Nagpur.

Principal Sevadal Mahila Mahavidyalaya Umrer Road, Nagpur.