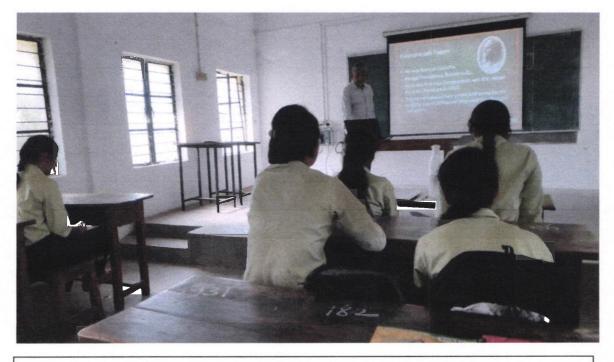

#### ICT FOR TEACHING AND LEARNING

College has updated ICT facility. All classrooms and UG and PG labs are well equipped with

Overhead projectors.

#### **OVERHEAD PROJECTROS**

Overhead Projectors installed in the Classrooms & Labs: 27 Mini Portable Projectors: 2 Total Projectors = 29

| ROOM NO. | FIRST FLOOR                     |   |
|----------|---------------------------------|---|
| 108      | PRINCIPAL'S OFFICE              |   |
| 110      | SEMINAR HALL                    | _ |
| 112      | ENVIRONMENT LAB UG              |   |
| 114      | ENVIRONMENT LAB PG              |   |
| 117      | ZOOLOGY LAB UG                  |   |
| 120      | ZOOLOGY LAB PG                  |   |
| 121      | CLASS ROOM                      |   |
|          | SECOND FLOOR                    |   |
| 214      | CLASS ROOM                      |   |
| 215      | CLASS ROOM                      |   |
| 216      | CLASS ROOM                      |   |
| 217      | CHEMISTRY LAB (UG)              |   |
| 221      | CHEMISTRY LAB (PG)              |   |
| 209      | TEXTILE LAB (FASHION DESIGNING) |   |
| 204      | MICROBIOLOGY LAB PG             |   |
| 202      | MICROBIOLOGY LAB UG             |   |
| 203      | BIOTECH LAB UG                  |   |
|          | THIRD FLOOR                     |   |
| 302      | CLASS ROOM                      |   |
| 303      | CLASS ROOM                      |   |
| 304      | CLASS ROOM                      |   |
| 305      | CLASS ROOM                      |   |
| 307      | CLASS ROOM                      |   |
| 308      | CLASS ROOM                      |   |
| 309      | CLASS ROOM                      |   |
| 310      | CLASS ROOM                      |   |
| 311      | BOTANY LAB PG                   |   |
| 317      | PHYSICS LAB                     |   |
| 319      | FOOD & NUTRITION LAB            |   |

## ICT ENABLED FACILITIES LABORATARIES AND CLASSROOMS

UG & PG classrooms and laboratories are well equipped with ICT media LCD projectors.

Principal Sevadal Mahila Mahavidyalaya Umrer Road, Nagpur.

Principal Sevadal Mahila Mahavidyalaya Umrer Road, Nagpur.