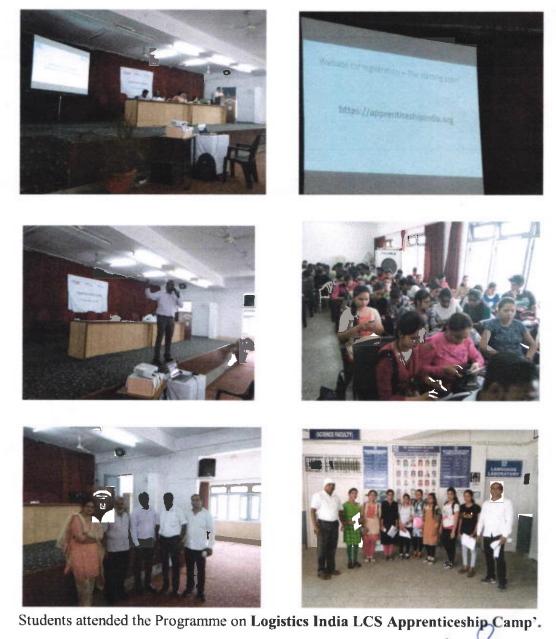

#### NAAC ACCREDITED 'A' SEVADAL MAHILA MAHAVIDYALAYA

Sakkardara Chowk, Umrer Road, Nagpur. Report on Seminar on 'Logistics India' held at Dr. Ambedkar College, Nagpur On 26<sup>th</sup> May- 2019

Central Govt. Of India organized a seminar on 'Logistics India LCS Apprenticeship Camp' Job opportunities in Logistic department of Central govt. Team delivered a lecture on logistic hub its opportunities and job Placements in Transport section. Students have benefitted by this seminar to know about Central government Logistics and online registered in the portal. The programme was attended by Dr. Prabhakar Bhandari, Prof. Sharad Bakhade and students of various faculties.